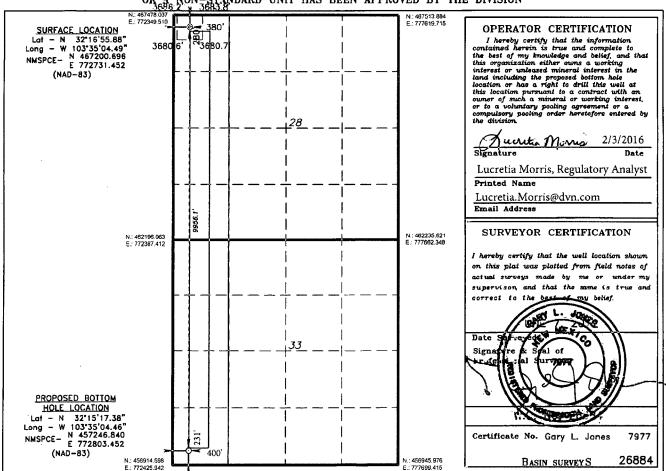

OIL CONSERVATION DIVISION DIVISION District Office

1220 South St. Francis Dr. Santa Fe, New Mexico 87505

WELL LOCATION AND ACREAGE DEDICATION PLAT

☐ AMENDED REPORT

| API Number    | Pool Code          | Pool Name                                           | Pool Name |  |  |
|---------------|--------------------|-----------------------------------------------------|-----------|--|--|
| 30-025-41147  | 59900              | Triple X; Bone Spring                               |           |  |  |
| Property Code | Proper             | Property Name                                       |           |  |  |
| 30884         | THISTLI            | 30H                                                 |           |  |  |
| OGRID No.     | Operato            | Operator Name DEVON ENERGY PRODUCTION COMPANY, L.P. |           |  |  |
| 6137          | DEVON ENERGY PRODU |                                                     |           |  |  |

Surface Location

| [ | UL or lot No. | Section | Township | Range | Lot Idn | Feet from the | North/South line | Feet from the | East/West line | County |
|---|---------------|---------|----------|-------|---------|---------------|------------------|---------------|----------------|--------|
|   | D             | 28      | 23 S     | 33 E  |         | 280           | NORTH            | 380           | WEST           | LEA    |

Bottom Hole Location If Different From Surface

| ٢ | UL or lot No.                     | Section | Township | Range           | Lot Idn | Feet from the | North/South line | Feet from the | East/West line | County |
|---|-----------------------------------|---------|----------|-----------------|---------|---------------|------------------|---------------|----------------|--------|
| l | М                                 | 33      | 23 S     | 33 E            |         | 231           | SOUTH            | 400           | WEST           | LEA    |
| Γ | Dedicated Acres   Joint or Infill |         | r Infili | Consolidation ( | Code Or | der No.       |                  |               |                |        |
|   | 320                               | · ·     | -        |                 |         |               |                  |               |                |        |

NO ALLOWABLE WILL BE ASSIGNED TO THIS COMPLETION UNTIL ALL INTERESTS HAVE BEEN CONSOLIDATED ON NON-STANDARD UNIT HAS BEEN APPROVED BY THE DIVISION

PP: 332' FNL & 432' FWL, Sec 28, T23S, R33E

Project Area: Producing Area: