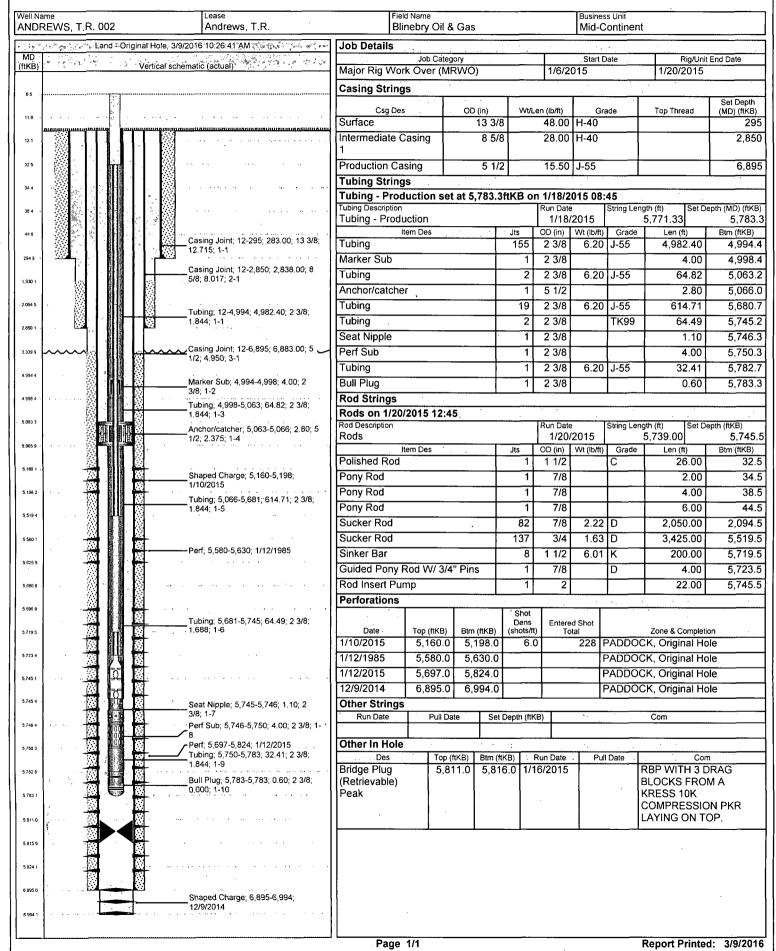

16" 5M BOP EQUIPMENT.

N/U WELL HEAD (B1 ADAPTOR). SET TAC W/ 33" OF MEASURED STRETCH @ 20 PTS OVER.

R/U FLOOR. R/U ROD EQUIPMENT &O RUN ROD STRING. INSTALL BULL PLUG @ GUAGE ON PUMPING TEE. SIFN.

CREW TRAVEL FROM WELL SITE

NO ACTIVITY AT WELL SITE

Report Start Date: 1/20/2015

NO OPERATIONS ON LOCATION.

CREW TRAVEL

TGSM, LOTO, JSA REVIEW.

RIH W/ RODS AND PUMP AS NOTED IN THE ROD AND PUMP DETAILS. SEAT PUMP, LOAD AND TEST TBG TO 500 PSI PRESSURE HELD. FOR 5 MIN. BLEED PRESSURE TO TANK. LONG STROKE PUMP TO 500 PSI. HAD GOOD PUMP ACTION. HANG PUMP ON SPACING THE PUMP 8" OFF BOTTOM. FS WAS ON LOCATION TO WITNESS TBG. AND PUMP TEST, FMT ELECTRICAN NOTIFIED TO ENERGIZE POWER LINE. FMT HAS THE WELL.

RD MOVE 75 MILES NW TO SKELLY UNIT #810 NEAR MALJAMAR NM.



### **Wellbore Schematic**





# **Tubing Summary**

| Well Name                 |          | Lease                       | Field Name                    | Business Unit                            |
|---------------------------|----------|-----------------------------|-------------------------------|------------------------------------------|
| ANDREWS, T.R. 002         |          | Andrews, T.R.               | Blinebry Oil & Gas            | Mid-Continent                            |
| Ground Elevation (ft)     |          | Original RKB Elevation (ft) | Current RKB Elevation         | Mud Line Elevation (ft) Water Depth (ft) |
|                           | 3,389.00 | 3,401.0                     | 00                            | ·                                        |
| Current KB to Ground (ft) |          | Cur