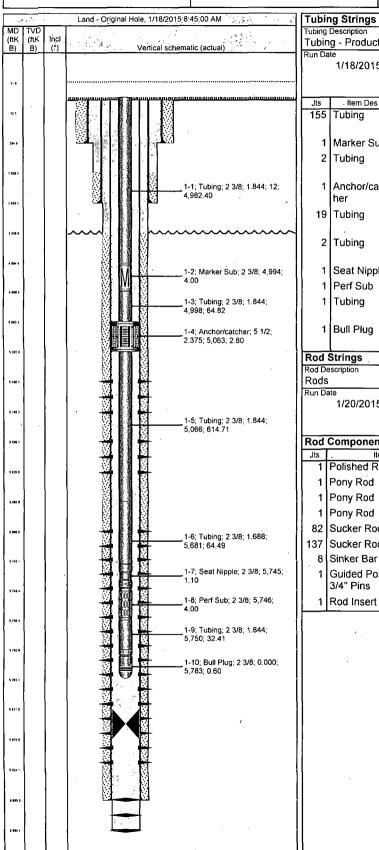

---------------------------------------|
| ANDREWS, T.R. 002         |          | Andrews, T.R.               | Blinebry Oil & Gas            | Mid-Continent                            |
| Ground Elevation (ft)     |          | Original RKB Elevation (ft) | Current RKB Elevation         | Mud Line Elevation (ft) Water Depth (ft) |
|                           | 3,389.00 | 3,401.0                     | 00                            | ·                                        |
| Current KB to Ground (ft) |          | Current KB to Mud Line (ft) | Current KB to Csg Flange (ft) | Current KB to Tubing Head (ft)           |
| 11                        |          |                             | 1                             | Ì                                        |

Planned Run?

Planned Run?



| Ш  | Tubin            | g - Production | 1      |      |          | N                  |          |    | F (=) (    | 5,783.3  |            | ,          |
|----|------------------|----------------|--------|------|----------|--------------------|----------|----|------------|----------|------------|------------|
| 11 | Run Date Run Job |                |        |      |          | Pull Date Pull Job |          |    |            |          |            |            |
| Н  |                  | 1/18/2015      |        |      | npletior |                    |          |    |            |          |            | 1          |
| ļ۱ |                  |                |        |      |          | e, 1/6/20          | 015      |    |            |          |            |            |
| Л  |