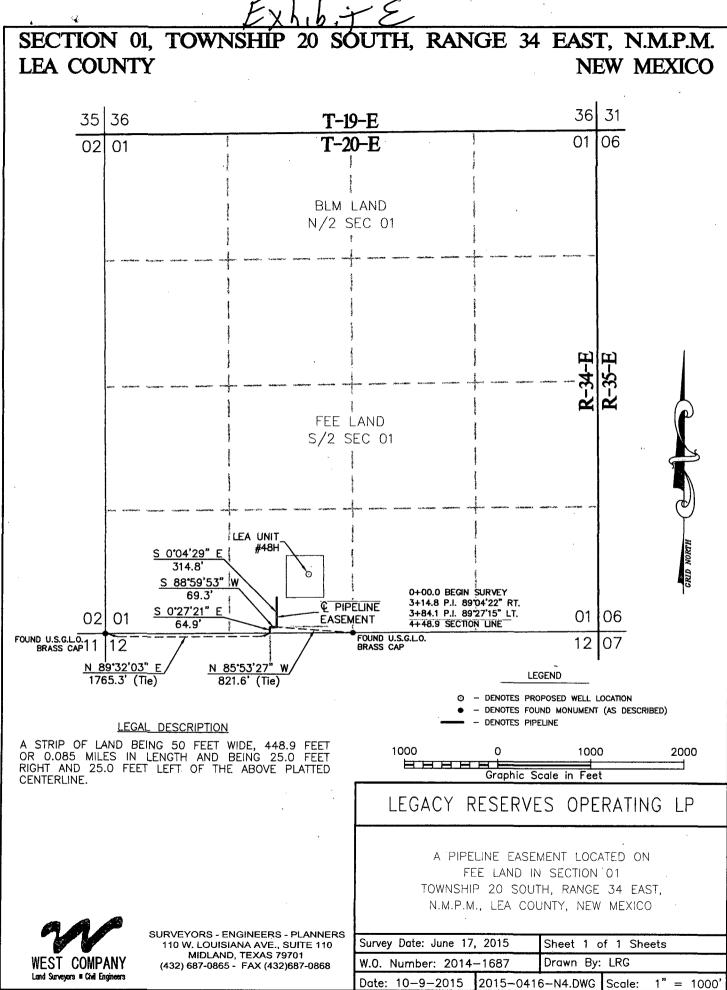

|                  | APR 14                                                                                                                    |

APR 1 4 2016



RIFICATION MAP (A | | O N┝╞  $\overline{O}$ 3791 34 0 0 696 202 Drill Hole 008 66 ø  $\diamond$ Δ. • 0 (h 3690



 $\sim$ 

CONTOUR INTERVAL: LEA - 10'

SEC. 01 TWP. 20-S RGE. 34-E SURVEY N.M.P.M. COUNTY LEA

DESCRIPTION 630' FSL & 2180' FWL

ELEVATION 3676'

SCALE: 1" = 2000'

OPERATOR LEGACY RESERVES OPERATING LP

LEASE LEA UNIT

U.S.G.S. TOPOGRAPHIC MAP LEA

WEST COMPANY Land Surveyors Civil Engineers

SURVEYORS - ENGINEERS - PLANNERS 110 W. LOUISIANA AVE., SUITE 110 MIDLAND, TEXAS 79701 (432) 687-0865 - FAX (432)687-0868



\_\_\_\_\_

,

10-9-2015 2015-04







1 1