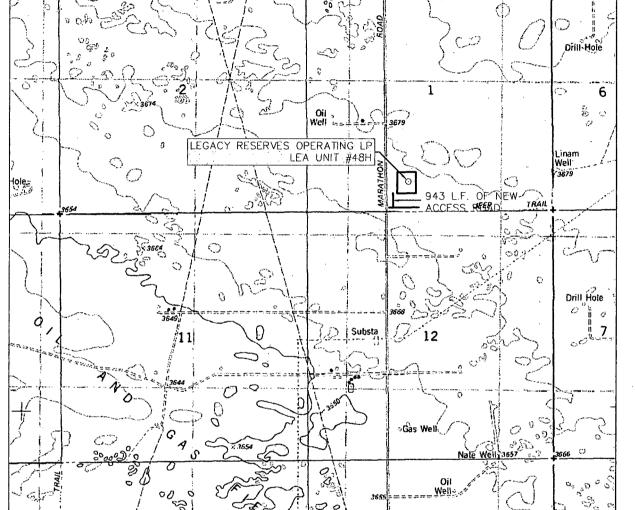

APR 1 4 2016

RIFICATION MAP (A | | O N┝╞  $\overline{O}$ 3791 34 0 0 696 202 Drill Hole 008 66 ø  $\diamond$ Δ. • 0 (h 3690

 $\sim$ 

CONTOUR INTERVAL: LEA - 10'

SEC. 01 TWP. 20-S RGE. 34-E SURVEY N.M.P.M. COUNTY LEA

DESCRIPTION 630' FSL & 2180' FWL

ELEVATION 3676'

SCALE: 1" = 2000'

OPERATOR LEGACY RESERVES OPERATING LP

LEASE LEA UNIT

U.S.G.S. TOPOGRAPHIC MAP LEA

WEST COMPANY Land Surveyors Civil Engineers

SURVEYORS - ENGINEERS - PLANNERS 110 W. LOUISIANA AVE., SUITE 110 MIDLAND, TEXAS 79701 (432) 687-0865 - FAX (432)687-0868