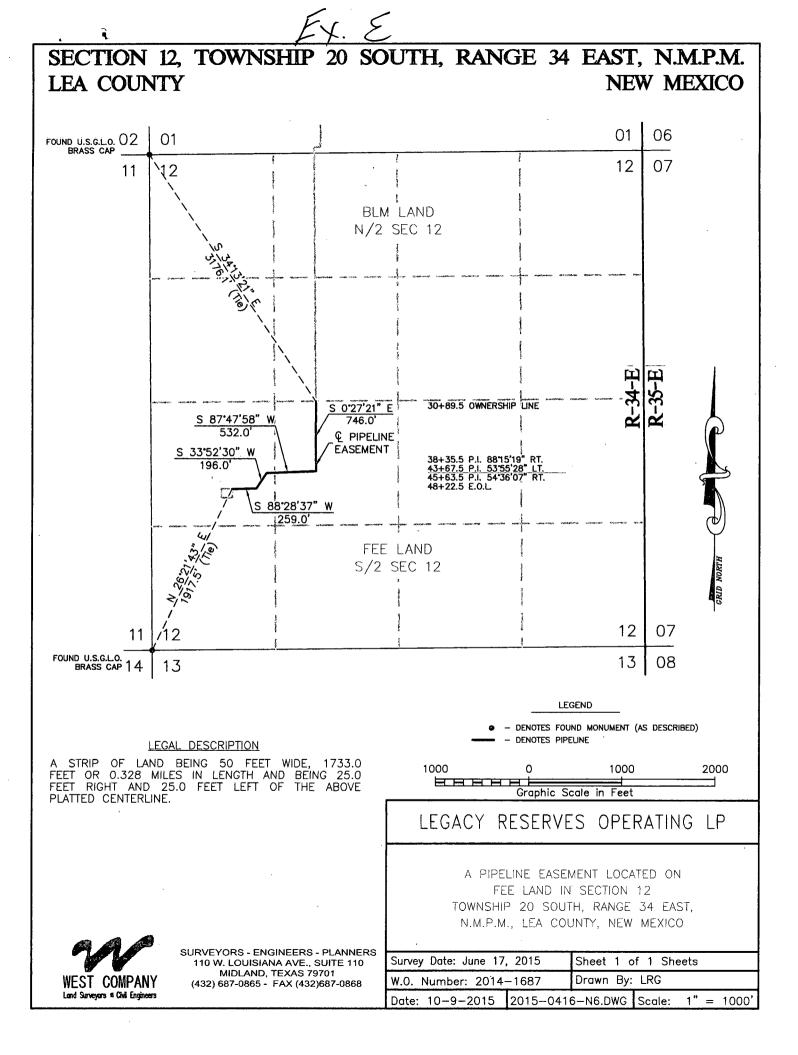

| • ¥                                                                                                                                                                                                                                                  |                    |                                                                                                                                   |                                        |                                       |                      |               |                            |                            |                                                                                                                                                                                                                                                                                                                                                         |                  |                                                                                                                           |
|------------------------------------------------------------------------------------------------------------------------------------------------------------------------------------------------------------------------------------------------------|--------------------|-----------------------------------------------------------------------------------------------------------------------------------|----------------------------------------|---------------------------------------|----------------------|---------------|----------------------------|----------------------------|---------------------------------------------------------------------------------------------------------------------------------------------------------------------------------------------------------------------------------------------------------------------------------------------------------------------------------------------------------|------------------|---------------------------------------------------------------------------------------------------------------------------|
| DISTRICT_I<br>1625 N. French Dr.,<br>Phone: (575) 393-6                                                                                                                                                                                              | Er                 | State of New Mexico<br>Energy. Minerals & Natural Resources Department OBBS<br>CSUbmit one copy to appropriate<br>District Office |                                        |                                       |                      |               |                            |                            |                                                                                                                                                                                                                                                                                                                                                         |                  |                                                                                                                           |
| DISTRICT II<br>811 S. First St., Ar<br>Phone: (575) 748-1                                                                                                                                                                                            |                    | OIL CONSERVATION DIVISION <sup>5</sup><br>1220 South St. Frances Dr. APR 04 2016                                                  |                                        |                                       |                      |               |                            |                            |                                                                                                                                                                                                                                                                                                                                                         |                  |                                                                                                                           |
| DISTRICT III<br>1000 Rio Brazos Rd<br>Phone: (505) 334-6                                                                                                                                                                                             |                    | Santa Fe, NM 87505                                                                                                                |                                        |                                       |                      |               |                            |                            |                                                                                                                                                                                                                                                                                                                                                         |                  |                                                                                                                           |
| DISTRICT IV<br>1220 S. St. Francis Dr., Santa Fe, NH 87505<br>Phone: (505) 476-3460 Fax: (505) 476-3462                                                                                                                                              |                    |                                                                                                                                   |                                        |                                       |                      |               |                            |                            |                                                                                                                                                                                                                                                                                                                                                         |                  |                                                                                                                           |
| WELL LOCATION AND ACREAGE DEDICATION PLAT                                                                                                                                                                                                            |                    |                                                                                                                                   |                                        |                                       |                      |               |                            |                            |                                                                                                                                                                                                                                                                                                                                                         |                  |                                                                                                                           |
| API                                                                                                                                                                                                                                                  | 20                 | Pool C                                                                                                                            | Code                                   | · · · · · · · · · · · · · · · · · · · | Pool Name            |               |                            | <u>·</u> ··                |                                                                                                                                                                                                                                                                                                                                                         |                  |                                                                                                                           |
| 30-025                                                                                                                                                                                                                                               | 31570              |                                                                                                                                   |                                        |                                       | erty Name Leaj Bone. |               |                            | Sin nc<br>Mall Number      |                                                                                                                                                                                                                                                                                                                                                         |                  |                                                                                                                           |
| Property (                                                                                                                                                                                                                                           | -                  |                                                                                                                                   |                                        |                                       | a UNI                |               | •<br>•                     | 48H                        |                                                                                                                                                                                                                                                                                                                                                         |                  |                                                                                                                           |
| OGRID No                                                                                                                                                                                                                                             | •                  |                                                                                                                                   |                                        |                                       | ator Name            |               |                            | Elevation                  |                                                                                                                                                                                                                                                                                                                                                         |                  |                                                                                                                           |
| 2409                                                                                                                                                                                                                                                 | L                  | LEGACY RESERVES OPERA                                                                                                             |                                        |                                       |                      |               | NG LP 3676'                |                            |                                                                                                                                                                                                                                                                                                                                                         |                  |                                                                                                                           |
| Surface Location                                                                                                                                                                                                                                     |                    |                                                                                                                                   |                                        |                                       |                      |               |                            |                            |                                                                                                                                                                                                                                                                                                                                                         |                  |                                                                                                                           |
| UL or lot No.                                                                                                                                                                                                                                        | or lot No. Section |                                                                                                                                   | Township Range                         |                                       | ldn                  | Feet from the |                            | North/South line           | Feet from the                                                                                                                                                                                                                                                                                                                                           | East/West line   | County                                                                                                                    |
| N                                                                                                                                                                                                                                                    | 01                 | 20 S                                                                                                                              | 34 E                                   | <u>E  </u>                            |                      | 630           |                            | SOUTH                      | 2180                                                                                                                                                                                                                                                                                                                                                    | WEST             | LEA                                                                                                                       |
| Bottom Hole Location If Different From Surface                                                                                                                                                                                                       |                    |                                                                                                                                   |                                        |                                       |                      |               |                            |                            |                                                                                                                                                                                                                                                                                                                                                         |                  |                                                                                                                           |
| UL or lot No.                                                                                                                                                                                                                                        | Section            | Township                                                                                                                          | Range                                  |                                       |                      |               |                            | North/South line           | Feet from the                                                                                                                                                                                                                                                                                                                                           | East/West line   | County                                                                                                                    |
| N                                                                                                                                                                                                                                                    | 12                 | 20 S                                                                                                                              | 34 E                                   |                                       |                      | 330           |                            | SOUTH                      | 2210                                                                                                                                                                                                                                                                                                                                                    | WEST             | LEA                                                                                                                       |
| Dedicated Acres                                                                                                                                                                                                                                      | Joint or           | r Infill Consolidation                                                                                                            |                                        | Code Order                            |                      | er No.        |                            |                            |                                                                                                                                                                                                                                                                                                                                                         |                  |                                                                                                                           |
|                                                                                                                                                                                                                                                      |                    |                                                                                                                                   |                                        |                                       |                      |               |                            |                            |                                                                                                                                                                                                                                                                                                                                                         |                  |                                                                                                                           |
| NO ALLOWABLE WILL BE ASSIGNED TO THIS COMPLETION UNTIL ALL INTERESTS HAVE BEEN CONSOLIDATED OR A<br>NON-STANDARD UNIT HAS BEEN APPROVED BY THE DIVISION                                                                                              |                    |                                                                                                                                   |                                        |                                       |                      |               |                            |                            |                                                                                                                                                                                                                                                                                                                                                         |                  |                                                                                                                           |
| treorn are Transverse<br>to the "New Mexico<br>xico Edet Zone, North<br>inces shown hereon are<br>as.                                                                                                                                                |                    | 2180'-                                                                                                                            | E - 5579.2'                            | X =<br>Y =                            | = 752                | 2,101.4       | 34-E 35-E 35-E             | (                          | I hereby certify that the is<br>the best of my knowledge<br>own a working interest<br>the proposed boltom has<br>location parsumi to a con-<br>interest, or to a volumit<br>cutor maging one entered<br>Signature<br>Printed Name<br>E-mail Address<br>SURVEY (I<br>I hereby certify the<br>plat was plotted fr<br>made by me or ur<br>same is true and | 12/16<br>my W. H | e and complete to<br>consistion either<br>so lond including<br>this well at this<br>ineral or vorting<br>gratsory pooling |
| NOTE:<br>1) Plane Coordinates shown hareon are Transverse<br>Mercator Grid and Conform to the "New Mexico<br>Coordinate System. New Mexico East Zone, North<br>American Datum of 1927. Distances shown hereon are<br>mean horizontal surface values. |                    | <u>Plane Coor</u><br>X = 752,<br>Y = 576,<br>2210                                                                                 | 44<br>ن<br>م<br><u>dinate</u><br>172.8 | 2                                     |                      |               | T-20-5, R-3<br>T-20-5, R-3 | <u>Scale</u><br>1" = 2000' | Date of Survey<br>Signature & So<br>W.O. Num<br>Certificate No                                                                                                                                                                                                                                                                                          | 12185            | N 12185                                                                                                                   |
|                                                                                                                                                                                                                                                      |                    |                                                                                                                                   |                                        |                                       |                      |               |                            |                            | ۲.                                                                                                                                                                                                                                                                                                                                                      |                  | APR 14                                                                                                                    |