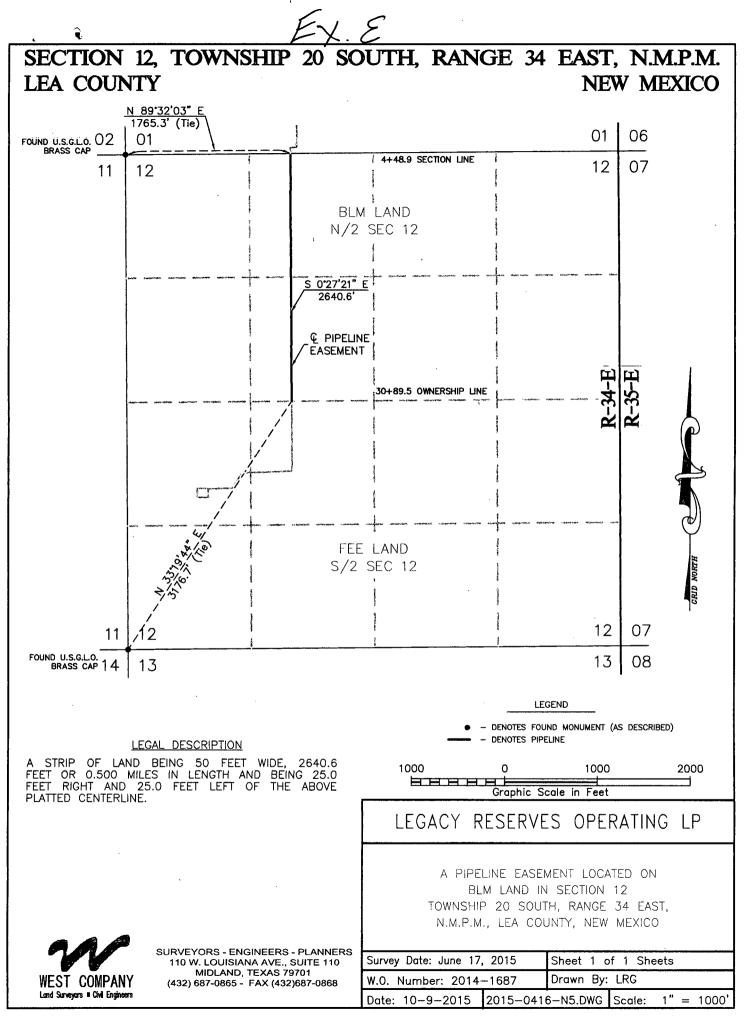

|                  | APR 14                                                                                                                    |

APR 1 4 2016



RIFICATION MAP (A | | O N┝╞  $\overline{O}$ 3791 34 0 0 696 202 Drill Hole 008 66 ø  $\diamond$ Δ. • 0 (h 3690



 $\sim$ 

CONTOUR INTERVAL: LEA - 10'

SEC. 01 TWP. 20-S RGE. 34-E SURVEY N.M.P.M. COUNTY LEA

DESCRIPTION 630' FSL & 2180' FWL

ELEVATION 3676'

SCALE: 1" = 2000'

OPERATOR LEGACY RESERVES OPERATING LP

LEASE LEA UNIT

U.S.G.S. TOPOGRAPHIC MAP LEA

WEST COMPANY Land Surveyors Civil Engineers

SURVEYORS - ENGINEERS - PLANNERS 110 W. LOUISIANA AVE., SUITE 110 MIDLAND, TEXAS 79701 (432) 687-0865 - FAX (432)687-0868



\_\_\_\_\_

,

10-9-2015 2015-04







1 1