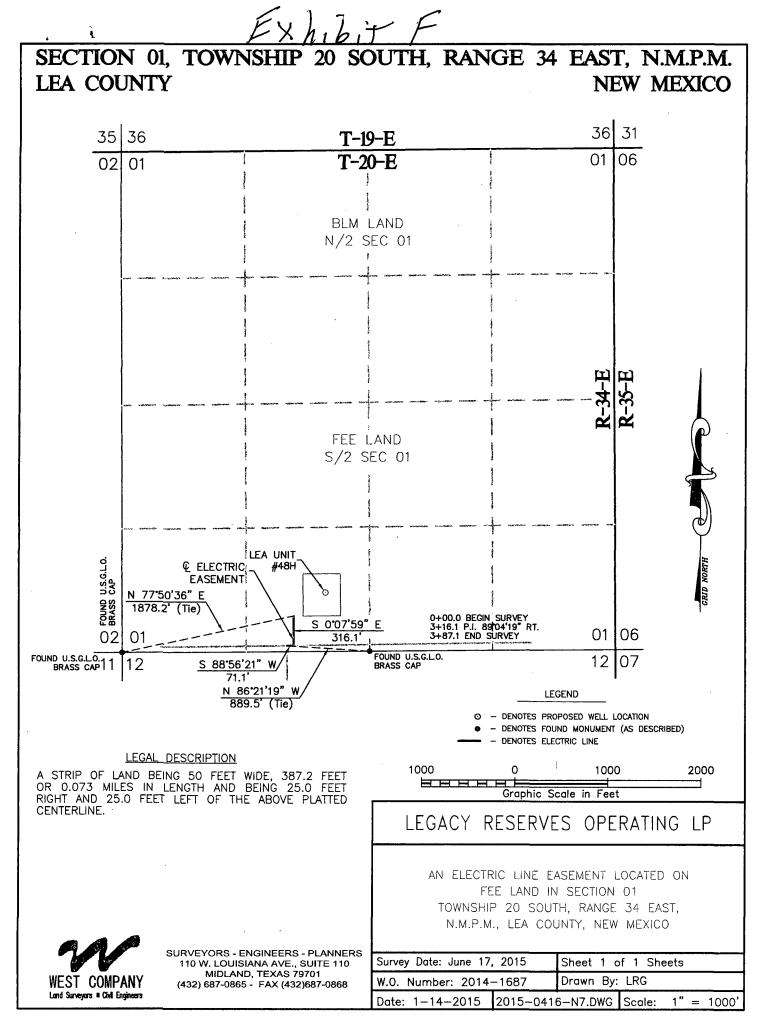

| • ¥                                                                                                                                                                                                                                                  |                    |                                                                                                                                   |                                        |                                       |                      |               |                            |                            |                                                                                                                                                                                                                                                                                                                                                         |                  |                                                                                                                           |
|------------------------------------------------------------------------------------------------------------------------------------------------------------------------------------------------------------------------------------------------------|--------------------|-----------------------------------------------------------------------------------------------------------------------------------|----------------------------------------|---------------------------------------|----------------------|---------------|----------------------------|----------------------------|---------------------------------------------------------------------------------------------------------------------------------------------------------------------------------------------------------------------------------------------------------------------------------------------------------------------------------------------------------|------------------|---------------------------------------------------------------------------------------------------------------------------|
| DISTRICT_I<br>1625 N. French Dr.,<br>Phone: (575) 393-6                                                                                                                                                                                              | Er                 | State of New Mexico<br>Energy. Minerals & Natural Resources Department OBBS<br>CSUbmit one copy to appropriate<br>District Office |                                        |                                       |                      |               |                            |                            |                                                                                                                                                                                                                                                                                                                                                         |                  |                                                                                                                           |
| DISTRICT II<br>811 S. First St., Ar<br>Phone: (575) 748-1                                                                                                                                                                                            |                    | OIL CONSERVATION DIVISION <sup>5</sup><br>1220 South St. Frances Dr. APR 04 2016                                                  |                                        |                                       |                      |               |                            |                            |                                                                                                                                                                                                                                                                                                                                                         |                  |                                                                                                                           |
| DISTRICT III<br>1000 Rio Brazos Rd<br>Phone: (505) 334-6                                                                                                                                                                                             |                    | Santa Fe, NM 87505                                                                                                                |                                        |                                       |                      |               |                            |                            |                                                                                                                                                                                                                                                                                                                                                         |                  |                                                                                                                           |
| DISTRICT IV<br>1220 S. St. Francis Dr., Santa Fe, NH 87505<br>Phone: (505) 476-3460 Fax: (505) 476-3462                                                                                                                                              |                    |                                                                                                                                   |                                        |                                       |                      |               |                            |                            |                                                                                                                                                                                                                                                                                                                                                         |                  |                                                                                                                           |
| WELL LOCATION AND ACREAGE DEDICATION PLAT                                                                                                                                                                                                            |                    |                                                                                                                                   |                                        |                                       |                      |               |                            |                            |                                                                                                                                                                                                                                                                                                                                                         |                  |                                                                                                                           |
| API                                                                                                                                                                                                                                                  | 20                 | Pool C                                                                                                                            | Code                                   | · · · · · · · · · · · · · · · · · · · | Pool Name            |               |                            | <u>·</u> ··                |                                                                                                                                                                                                                                                                                                                                                         |                  |                                                                                                                           |
| 30-025                                                                                                                                                                                                                                               | 31570              |                                                                                                                                   |                                        |                                       | erty Name Leaj Bone. |               |                            | Sin nc<br>Mall Number      |                                                                                                                                                                                                                                                                                                                                                         |                  |                                                                                                                           |
| Property (                                                                                                                                                                                                                                           | -                  |                                                                                                                                   |                                        |                                       | a UNI                |               | •<br>•                     | 48H                        |                                                                                                                                                                                                                                                                                                                                                         |                  |                                                                                                                           |
| OGRID No                                                                                                                                                                                                                                             | •                  |                                                                                                                                   |                                        |                                       | ator Name            |               |                            | Elevation                  |                                                                                                                                                                                                                                                                                                                                                         |                  |                                                                                                                           |
| 2409                                                                                                                                                                                                                                                 | L                  | LEGACY RESERVES OPERA                                                                                                             |                                        |                                       |                      |               | NG LP 3676'                |                            |                                                                                                                                                                                                                                                                                                                                                         |                  |                                                                                                                           |
| Surface Location                                                                                                                                                                                                                                     |                    |                                                                                                                                   |                                        |                                       |                      |               |                            |                            |                                                                                                                                                                                                                                                                                                                                                         |                  |                                                                                                                           |
| UL or lot No.                                                                                                                                                                                                                                        | or lot No. Section |                                                                                                                                   | Township Range                         |                                       | ldn                  | Feet from the |                            | North/South line           | Feet from the                                                                                                                                                                                                                                                                                                                                           | East/West line   | County                                                                                                                    |
| N                                                                                                                                                                                                                                                    | 01                 | 20 S                                                                                                                              | 34 E                                   | <u>E  </u>                            |                      | 630           |                            | SOUTH                      | 2180                                                                                                                                                                                                                                                                                                                                                    | WEST             | LEA                                                                                                                       |
| Bottom Hole Location If Different From Surface                                                                                                                                                                                                       |                    |                                                                                                                                   |                                        |                                       |                      |               |                            |                            |                                                                                                                                                                                                                                                                                                                                                         |                  |                                                                                                                           |
| UL or lot No.                                                                                                                                                                                                                                        | Section            | Township                                                                                                                          | Range                                  |                                       |                      |               |                            | North/South line           | Feet from the                                                                                                                                                                                                                                                                                                                                           | East/West line   | County                                                                                                                    |
| N                                                                                                                                                                                                                                                    | 12                 | 20 S                                                                                                                              | 34 E                                   |                                       |                      | 330           |                            | SOUTH                      | 2210                                                                                                                                                                                                                                                                                                                                                    | WEST             | LEA                                                                                                                       |
| Dedicated Acres                                                                                                                                                                                                                                      | Joint or           | r Infill Consolidation                                                                                                            |                                        | Code Order                            |                      | er No.        |                            |                            |                                                                                                                                                                                                                                                                                                                                                         |                  |                                                                                                                           |
|                                                                                                                                                                                                                                                      |                    |                                                                                                                                   |                                        |                                       |                      |               |                            |                            |                                                                                                                                                                                                                                                                                                                                                         |                  |                                                                                                                           |
| NO ALLOWABLE WILL BE ASSIGNED TO THIS COMPLETION UNTIL ALL INTERESTS HAVE BEEN CONSOLIDATED OR A<br>NON-STANDARD UNIT HAS BEEN APPROVED BY THE DIVISION                                                                                              |                    |                                                                                                                                   |                                        |                                       |                      |               |                            |                            |                                                                                                                                                                                                                                                                                                                                                         |                  |                                                                                                                           |
| treorn are Transverse<br>to the "New Mexico<br>xico Edet Zone, North<br>inces shown hereon are<br>as.                                                                                                                                                |                    | 2180'-                                                                                                                            | E - 5579.2'                            | X =<br>Y =                            | = 752                | 2,101.4       | 34-E 35-E 35-E             | (                          | I hereby certify that the is<br>the best of my knowledge<br>own a working interest<br>the proposed boltom has<br>location parsumi to a con-<br>interest, or to a volumit<br>cutor maging one entered<br>Signature<br>Printed Name<br>E-mail Address<br>SURVEY (I<br>I hereby certify the<br>plat was plotted fr<br>made by me or ur<br>same is true and | 12/16<br>my W. H | e and complete to<br>consistion either<br>so lond including<br>this well at this<br>ineral or vorting<br>gratsory pooling |
| NOTE:<br>1) Plane Coordinates shown hareon are Transverse<br>Mercator Grid and Conform to the "New Mexico<br>Coordinate System. New Mexico East Zone, North<br>American Datum of 1927. Distances shown hereon are<br>mean horizontal surface values. |                    | <u>Plane Coor</u><br>X = 752,<br>Y = 576,<br>2210                                                                                 | 44<br>ن<br>م<br><u>dinate</u><br>172.8 | 2                                     |                      |               | T-20-5, R-3<br>T-20-5, R-3 | <u>Scale</u><br>1" = 2000' | Date of Survey<br>Signature & So<br>W.O. Num<br>Certificate No                                                                                                                                                                                                                                                                                          | 12185            | N 12185                                                                                                                   |
|                                                                                                                                                                                                                                                      |                    |                                                                                                                                   |                                        |                                       |                      |               |                            |                            | ۲.                                                                                                                                                                                                                                                                                                                                                      |                  | APR 14                                                                                                                    |