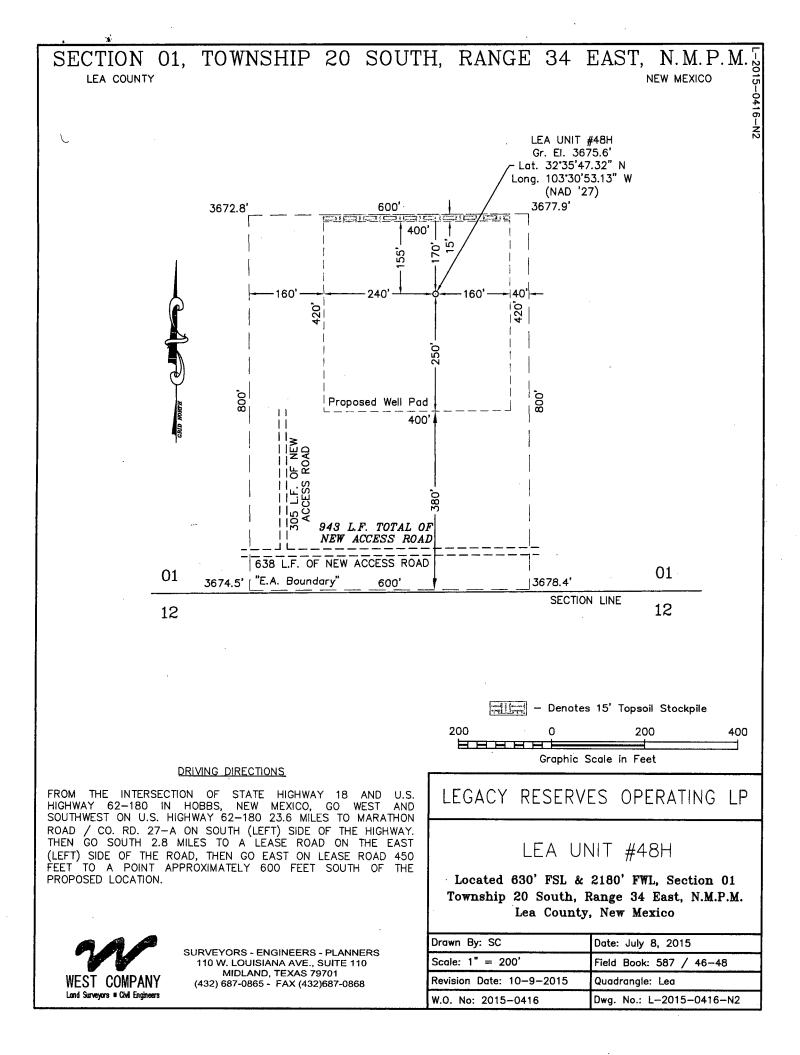

| • ¥                                                                                                                                                                                                                                                  |                    |                                                                                                                                   |                                        |                                       |                      |               |                            |                            |                                                                                                                                                                                                                                                                                                                                                         |                  |                                                                                                                           |
|------------------------------------------------------------------------------------------------------------------------------------------------------------------------------------------------------------------------------------------------------|--------------------|-----------------------------------------------------------------------------------------------------------------------------------|----------------------------------------|---------------------------------------|----------------------|---------------|----------------------------|----------------------------|---------------------------------------------------------------------------------------------------------------------------------------------------------------------------------------------------------------------------------------------------------------------------------------------------------------------------------------------------------|------------------|---------------------------------------------------------------------------------------------------------------------------|
| DISTRICT_I<br>1625 N. French Dr.,<br>Phone: (575) 393-6                                                                                                                                                                                              | Er                 | State of New Mexico<br>Energy. Minerals & Natural Resources Department OBBS<br>CSUbmit one copy to appropriate<br>District Office |                                        |                                       |                      |               |                            |                            |                                                                                                                                                                                                                                                                                                                                                         |                  |                                                                                                                           |
| DISTRICT II<br>811 S. First St., Ar<br>Phone: (575) 748-1                                                                                                                                                                                            |                    | OIL CONSERVATION DIVISION <sup>5</sup><br>1220 South St. Frances Dr. APR 04 2016                                                  |                                        |                                       |                      |               |                            |                            |                                                                                                                                                                                                                                                                                                                                                         |                  |                                                                                                                           |
| DISTRICT III<br>1000 Rio Brazos Rd<br>Phone: (505) 334-6                                                                                                                                                                                             |                    | Santa Fe, NM 87505                                                                                                                |                                        |                                       |                      |               |                            |                            |                                                                                                                                                                                                                                                                                                                                                         |                  |                                                                                                                           |
| DISTRICT IV<br>1220 S. St. Francis Dr., Santa Fe, NH 87505<br>Phone: (505) 476-3460 Fax: (505) 476-3462                                                                                                                                              |                    |                                                                                                                                   |                                        |                                       |                      |               |                            |                            |                                                                                                                                                                                                                                                                                                                                                         |                  |                                                                                                                           |
| WELL LOCATION AND ACREAGE DEDICATION PLAT                                                                                                                                                                                                            |                    |                                                                                                                                   |                                        |                                       |                      |               |                            |                            |                                                                                                                                                                                                                                                                                                                                                         |                  |                                                                                                                           |
| API                                                                                                                                                                                                                                                  | 20                 | Pool C                                                                                                                            | Code                                   | · · · · · · · · · · · · · · · · · · · | Pool Name            |               |                            | <u>·</u> ··                |                                                                                                                                                                                                                                                                                                                                                         |                  |                                                                                                                           |
| 30-025                                                                                                                                                                                                                                               | 31570              |                                                                                                                                   |                                        |                                       | erty Name Leaj Bone. |               |                            | Sin nc<br>Mall Number      |                                                                                                                                                                                                                                                                                                                                                         |                  |                                                                                                                           |
| Property (                                                                                                                                                                                                                                           | -                  |                                                                                                                                   |                                        |                                       | a UNI                |               | •<br>•                     | 48H                        |                                                                                                                                                                                                                                                                                                                                                         |                  |                                                                                                                           |
| OGRID No                                                                                                                                                                                                                                             | •                  |                                                                                                                                   |                                        |                                       | ator Name            |               |                            | Elevation                  |                                                                                                                                                                                                                                                                                                                                                         |                  |                                                                                                                           |
| 2409                                                                                                                                                                                                                                                 | L                  | LEGACY RESERVES OPERA                                                                                                             |                                        |                                       |                      |               | NG LP 3676'                |                            |                                                                                                                                                                                                                                                                                                                                                         |                  |                                                                                                                           |
| Surface Location                                                                                                                                                                                                                                     |                    |                                                                                                                                   |                                        |                                       |                      |               |                            |                            |                                                                                                                                                                                                                                                                                                                                                         |                  |                                                                                                                           |
| UL or lot No.                                                                                                                                                                                                                                        | or lot No. Section |                                                                                                                                   | Township Range                         |                                       | ldn                  | Feet from the |                            | North/South line           | Feet from the                                                                                                                                                                                                                                                                                                                                           | East/West line   | County                                                                                                                    |
| N                                                                                                                                                                                                                                                    | 01                 | 20 S                                                                                                                              | 34 E                                   | <u>E  </u>                            |                      | 630           |                            | SOUTH                      | 2180                                                                                                                                                                                                                                                                                                                                                    | WEST             | LEA                                                                                                                       |
| Bottom Hole Location If Different From Surface                                                                                                                                                                                                       |                    |                                                                                                                                   |                                        |                                       |                      |               |                            |                            |                                                                                                                                                                                                                                                                                                                                                         |                  |                                                                                                                           |
| UL or lot No.                                                                                                                                                                                                                                        | Section            | Township                                                                                                                          | Range                                  |                                       |                      |               |                            | North/South line           | Feet from the                                                                                                                                                                                                                                                                                                                                           | East/West line   | County                                                                                                                    |
| N                                                                                                                                                                                                                                                    | 12                 | 20 S                                                                                                                              | 34 E                                   |                                       |                      | 330           |                            | SOUTH                      | 2210                                                                                                                                                                                                                                                                                                                                                    | WEST             | LEA                                                                                                                       |
| Dedicated Acres                                                                                                                                                                                                                                      | Joint or           | r Infill Consolidation                                                                                                            |                                        | Code Order                            |                      | er No.        |                            |                            |                                                                                                                                                                                                                                                                                                                                                         |                  |                                                                                                                           |
|                                                                                                                                                                                                                                                      |                    |                                                                                                                                   |                                        |                                       |                      |               |                            |                            |                                                                                                                                                                                                                                                                                                                                                         |                  |                                                                                                                           |
| NO ALLOWABLE WILL BE ASSIGNED TO THIS COMPLETION UNTIL ALL INTERESTS HAVE BEEN CONSOLIDATED OR A<br>NON-STANDARD UNIT HAS BEEN APPROVED BY THE DIVISION                                                                                              |                    |                                                                                                                                   |                                        |                                       |                      |               |                            |                            |                                                                                                                                                                                                                                                                                                                                                         |                  |                                                                                                                           |
| treorn are Transverse<br>to the "New Mexico<br>xico Edet Zone, North<br>inces shown hereon are<br>as.                                                                                                                                                |                    | 2180'-                                                                                                                            | E - 5579.2'                            | X =<br>Y =                            | = 752                | 2,101.4       | 34-E 35-E 35-E             | (                          | I hereby certify that the is<br>the best of my knowledge<br>own a working interest<br>the proposed boltom has<br>location parsumi to a con-<br>interest, or to a volumit<br>cutor maging one entered<br>Signature<br>Printed Name<br>E-mail Address<br>SURVEY (I<br>I hereby certify the<br>plat was plotted fr<br>made by me or ur<br>same is true and | 12/16<br>my W. H | e and complete to<br>consistion either<br>so lond including<br>this well at this<br>ineral or vorting<br>gratsory pooling |
| NOTE:<br>1) Plane Coordinates shown hareon are Transverse<br>Mercator Grid and Conform to the "New Mexico<br>Coordinate System. New Mexico East Zone, North<br>American Datum of 1927. Distances shown hereon are<br>mean horizontal surface values. |                    | <u>Plane Coor</u><br>X = 752,<br>Y = 576,<br>2210                                                                                 | 44<br>ن<br>م<br><u>dinate</u><br>172.8 | 2                                     |                      |               | T-20-5, R-3<br>T-20-5, R-3 | <u>Scale</u><br>1" = 2000' | Date of Survey<br>Signature & So<br>W.O. Num<br>Certificate No                                                                                                                                                                                                                                                                                          | 12185            | N 12185                                                                                                                   |
|                                                                                                                                                                                                                                                      |                    |                                                                                                                                   |                                        |                                       |                      |               |                            |                            | ۲.                                                                                                                                                                                                                                                                                                                                                      |                  | APR 14                                                                                                                    |