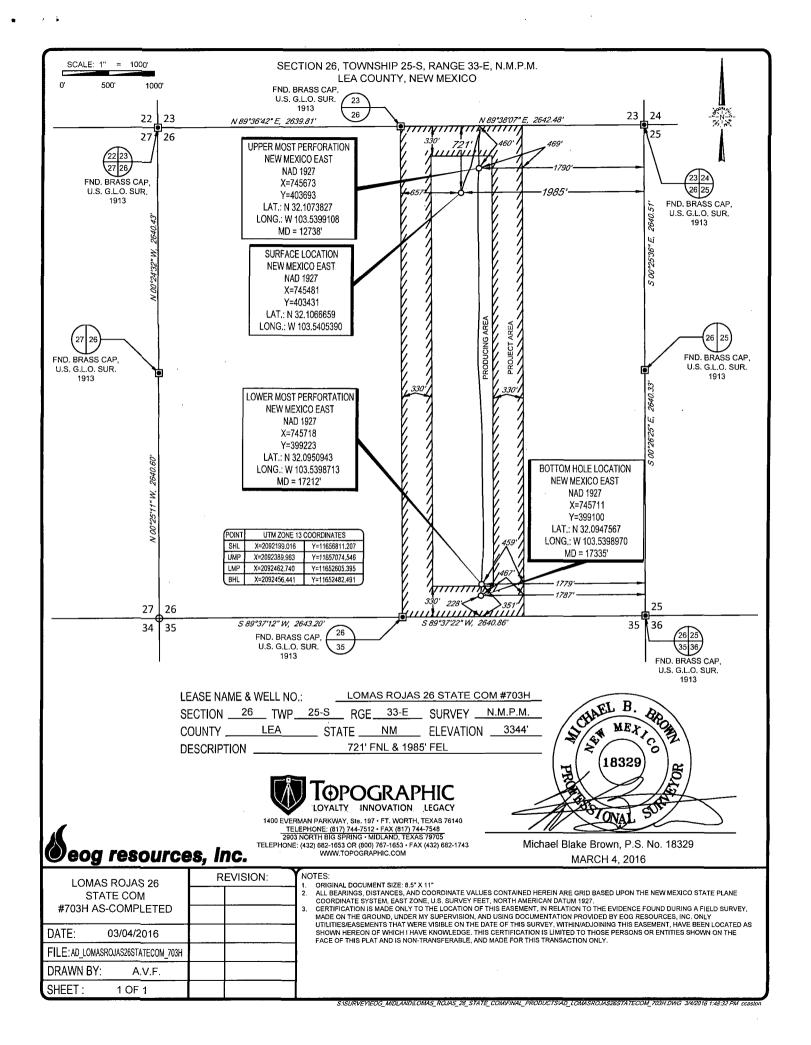

ibmit one copy to appropriate

District Office

OIL CONSERVATION DIVISION RECEIVED
1220 South St. Francis Dr.
Sante Fe, NM 87505

AMENDED REPORT

**FORM C-102** 

WELL LOCATION AND ACREAGE DEDICATION PLAT

| <sup>1</sup> API Number    |  | <sup>2</sup> Pool Code      | <sup>3</sup> Pool Name        |                          |  |  |
|----------------------------|--|-----------------------------|-------------------------------|--------------------------|--|--|
| 30-025-42970               |  | 98094                       | WC-025 G-09 S253336D; Upper W | 01fcamp                  |  |  |
| <sup>4</sup> Property Code |  | · <sup>5</sup> Pr           | operty Name                   | <sup>6</sup> Well Number |  |  |
| 37858                      |  | LOMAS ROJA                  | S 26 STATE COM                | #703H                    |  |  |
| <sup>7</sup> OGRID No.     |  | <sup>8</sup> O <sub>I</sub> | perator Name                  | <sup>9</sup> Elevation   |  |  |
| 7377                       |  | EOG RES                     | OURCES, INC.                  | 3344'                    |  |  |

<sup>10</sup>Surface Location

| UL or lot no. | Section | Township | Range | Lot Idn | Feet from the | North/South line | Feet from the | East/West line | County |
|---------------|---------|----------|-------|---------|---------------|------------------|---------------|----------------|--------|
| В             | 26      | 25-S     | 33-E  | -       | 721'          | NORTH            | 1985'         | EAST           | LEA    |

| UL or lot no.                               | Section<br>26 | Township 25-S  | Range<br>33-E        | Lot Idn | Feet from the | North/South line | Feet from the | East/West line<br>EAST | LEA |
|---------------------------------------------|---------------|----------------|----------------------|---------|---------------|------------------|---------------|------------------------|-----|
| 13 Dedicated Acres 13 Joint or Infill 14 Co |               | nsolidation Co | de <sup>15</sup> Ord | er No.  |               |                  |               |                        |     |