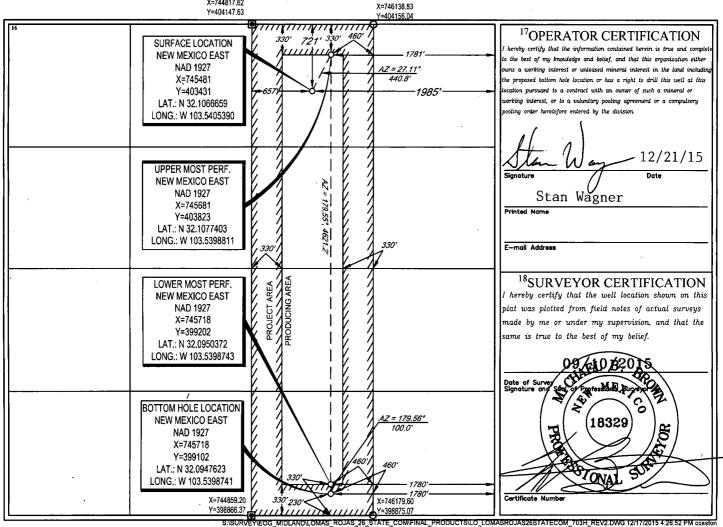

ibmit one copy to appropriate

District Office

OIL CONSERVATION DIVISION RECEIVED
1220 South St. Francis Dr.
Sante Fe, NM 87505

AMENDED REPORT

**FORM C-102** 

WELL LOCATION AND ACREAGE DEDICATION PLAT

| <sup>1</sup> API Number    |  | <sup>2</sup> Pool Code      | <sup>3</sup> Pool Name        |                          |  |  |
|----------------------------|--|-----------------------------|-------------------------------|--------------------------|--|--|
| 30-025-42970               |  | 98094                       | WC-025 G-09 S253336D; Upper W | 01fcamp                  |  |  |
| <sup>4</sup> Property Code |  | · <sup>5</sup> Pr           | operty Name                   | <sup>6</sup> Well Number |  |  |
| 37858                      |  | LOMAS ROJA                  | S 26 STATE COM                | #703H                    |  |  |
| <sup>7</sup> OGRID No.     |  | <sup>8</sup> O <sub>I</sub> | perator Name                  | <sup>9</sup> Elevation   |  |  |
| 7377                       |  | EOG RES                     | OURCES, INC.                  | 3344'                    |  |  |

<sup>10</sup>Surface Location

| UL or lot no. | Section | Township | Range | Lot Idn | Feet from the | North/South line | Feet from the | East/West line | County |
|---------------|---------|----------|-------|---------|---------------|------------------|---------------|----------------|--------|
| В             | 26      | 25-S     | 33-E  | -       | 721'          | NORTH            | 1985'         | EAST           | LEA    |

| UL or lot no.                               | Section<br>26 | Township 25-S  | Range<br>33-E        | Lot Idn | Feet from the | North/South line | Feet from the | East/West line<br>EAST | LEA |
|---------------------------------------------|---------------|----------------|----------------------|---------|---------------|------------------|---------------|------------------------|-----|
| 13 Dedicated Acres 13 Joint or Infill 14 Co |               | nsolidation Co | de <sup>15</sup> Ord | er No.  |               |                  |               |                        |     |

No allowable will be assigned to this completion until all interests have been consolidated or a non-standard unit has been approved by the division.