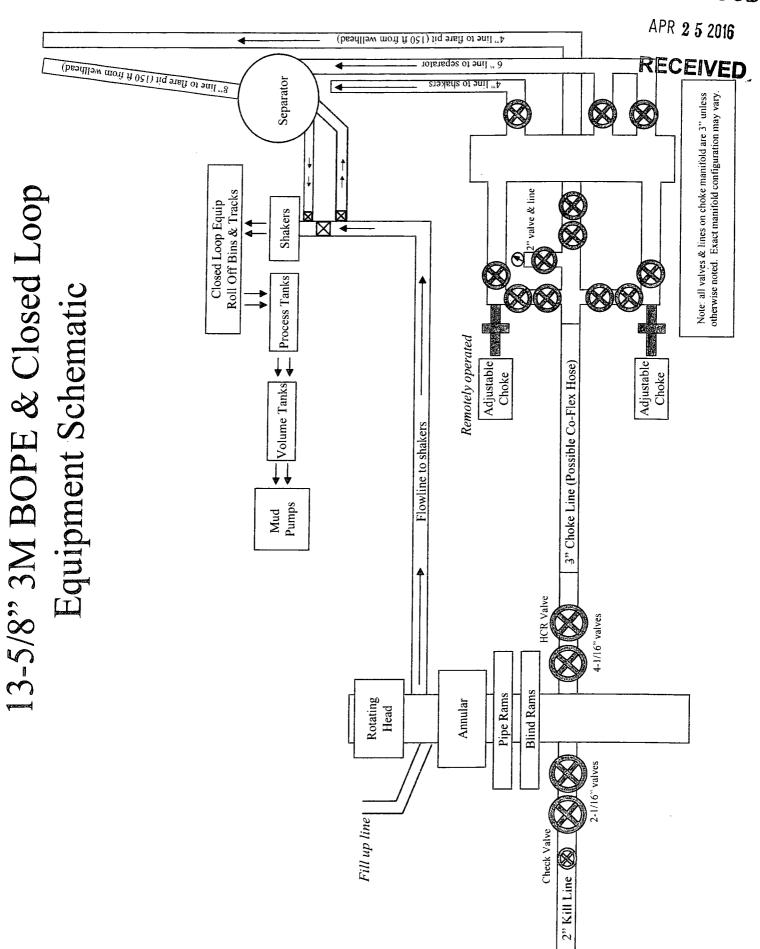

## Devon Energy Production Company, L.P. GREEN WAVE 20-17 FED 31H

- 1. Drilling Nipple will be constructed so it can be removed mechanically without the aid of a welder. The minimum internal diameter will equal BOP bore.
- 2. Wear ring will be properly installed in head.
- 3. Blowout preventer and all associated filings will be in operable condition to withstand a minimum of 3000psi working pressure.
- 4. All fittings will be flanged.
- 5. A fill bore safety valve tested to a minimum of 3000psi WP with proper thread connections will be available on the rotary rig floor at all times.
- 6. All choke lines will be anchored to prevent movement.
- 7. All BOP equipment will be equal to or larger in bore than the internal diameter of the last casing string.
- 8. Will maintain a kelly cock attached to the kelly.
- 9. Hand wheels and wrenches will be properly installed and tested for safe operation.
- 10. Hydraulic floor control for blowout preventer will be located as near in proximity to driller's controls as possible.
- 11. All BOP equipment will meet API standards and include a minimum 40 gallon accumulator having two independent means of power to initiate closing operation.