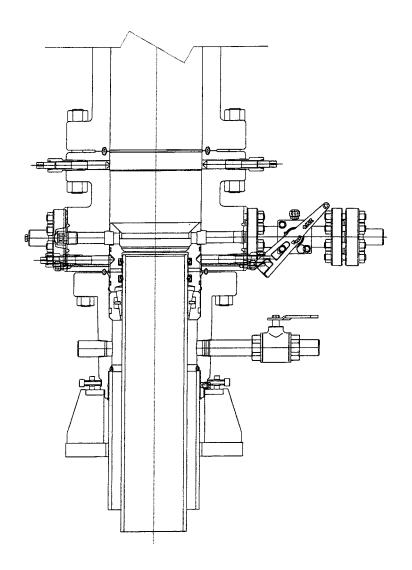

## DEVON ENERGY ARTESIA S.E.N.M 13 3/8 X 9 5/8

QUOTE LAYOUT F18648 REF: DM100161737 DM100151315

|     | PRIVATE AND CONFIDENTIAL                                               | REVISIONS   | DESCRIPTION             | ĺ               |            |                     |
|-----|------------------------------------------------------------------------|-------------|-------------------------|-----------------|------------|---------------------|
|     | THIS DOCUMENT AND ALL THE INFORMATION CONTAINED HEREIN ARE THE         | A 05-08-13  |                         |                 |            |                     |
| - 1 | CONFIDENTIAL AND EXCLUSIVE PROPERTY OF FUC TECHNOLOGIES AND HAY NOT    | M 02.00-12  |                         | OTARI BY        |            | 1                   |
|     | BE REPRODUCED, USED, DISCLOSED, ON MADE PLELIC III ANY MARKER PRIOR TO | B 1-22-14   |                         | k. vu           | 05-08-13   | FMC Technologies    |
|     | EXPRESS IRRITTEN AUTHORIZATION BY FUC TECHNOLOGIES. THIS DOCUMENT IS   |             | CURE OF WELLISAR LAYOUT | DOLETING REVIEW |            | THE LECTROSOCIES    |
| ı   | ACCEPTED BY RECIPIENT PURSUANT TO AGREEMENT TO THE FOREGOING, AND      | C 5-13-14   | SURFACE WELLHEAD LAYOUT |                 |            |                     |
| 1   | MUST BE RETURNED UPON DEMAND.                                          |             | UNIHEAD. UH-1.SOW.      | Z. MARQUEZ      | 05-08-13   |                     |
| - [ | MANUFACTURER AGREES THAT ARTICLES HADE IN ACCORDANCE WITH THIS         | <del></del> |                         | DESIGN REVIEW   |            |                     |
|     |                                                                        |             | DEVON ENERGY.ODESSA     | K. TAHA         | 05-00-13   |                     |
|     | DOCUMENT SHALL BE CONSIDERED FMC TECHNOLOGIES DESIGN AND THAT          | <u> </u>    | DEVOIT EILEROT, ODESSA  | N. TARA         | 02-08-12   | DRAWING NUMBER      |
|     | IDENTICAL ARTICLES OR PARTS THEREOF SHALL HOT BE HARRIFACTURED         | 1 1         |                         | APPROVED BY     |            | DIMANICIZZI AD I    |
|     | FOR THE USE OR SALE BY HAMUFACTURER OR ANY OTHER PERSON                | <del></del> | 1                       | D. HANNE TON    | 05 00 17   | DM100161771-2B      |
| - 1 | RITHOUT THE PRIOR EXPRESS HRITTEN AUTHORIZATION BY FMC TECHNOLOGIES    | 1 1         |                         | R. HAMILTON     | ונו-טט-כטן | Dimitoriol III ZD 1 |