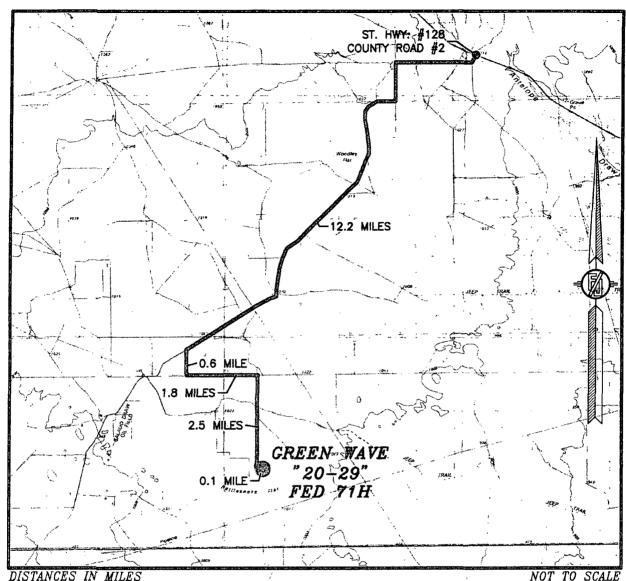

### SECTION 20, TOWNSHIP 26 SOUTH, RANGE 34 EAST, N.M.P.M. LEA COUNTY, STATE OF NEW MEXICO VICINITY MAP

NOT TO SCALE

DIRECTIONS TO LOCATION

DIRECTIONS TO LOCATION
FROM THE INTERSECTION OF STATE HWY #128 AND COUNTY ROAD #2
(BATTLE AXE ROAD) GO SOUTH AND WEST ON BATTLE AXE ROAD
APPROX. 12.2 MILES TO A LEASE ROAD ON LEFT (SOUTH) TURN
SOUTH GO APPROX. 0.6 MILE ROAD TURNS LEFT (EAST) TURN EAST
GO APPROX. 1.8 MILES TO A LEASE ROAD ON RIGHT (SOUTH) TURN
SOUTH ON LEASE ROAD GO APPROX. 2.5 MILES TO A TRAIL ROAD ON
LEFT (EAST) TURN EAST ON TRAIL ROAD GO APPROX. 0.1 MILE
LOCATION ON LEFT (NORTH) OF ROAD 220 FEET.