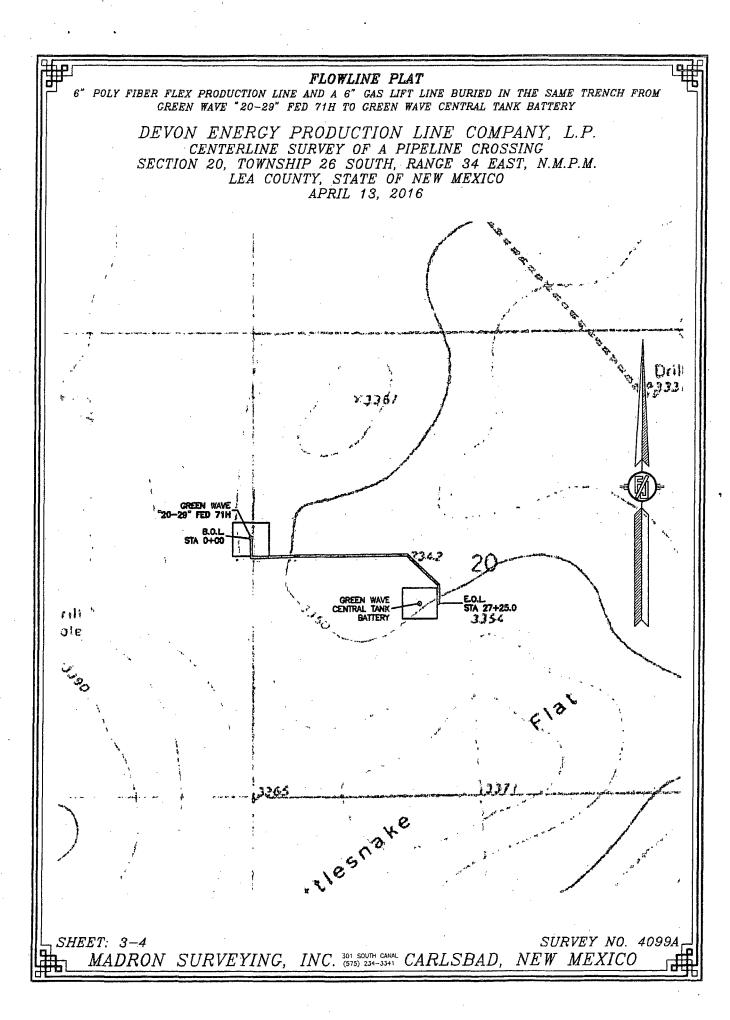

FLOWLINE PLAT

6" POLY FIBER FLEX PRODUCTION LINE AND A 6" GAS LIFT LINE BURIED IN THE SAME TRENCH FROM GREEN WAVE "20-29" FED 71H TO GREEN WAVE CENTRAL TANK BATTERY

DEVON ENERGY PRODUCTION LINE COMPANY, L.P. CENTERLINE SURVEY OF A PIPELINE CROSSING SECTION 20, TOWNSHIP 26 SOUTH, RANGE 34 EAST, N.M.P.M. LEA COUNTY, STATE OF NEW MEXICO APRIL 13, 2016

SEE NEXT SHEET (2-4) FOR DESCRIPTION

#### FLOWLINE PLAT

6" POLY FIBER FLEX PRODUCTION LINE AND A 6" GAS LIFT LINE BURIED IN THE SAME TRENCH FROM CREEN WAVE "20-29" FED 71H TO GREEN WAVE CENTRAL TANK BATTERY

> DEVON ENERGY PRODUCTION LINE COMPANY, L.P. CENTERLINE SURVEY OF A PIPELINE CROSSING SECTION 20, TOWNSHIP 26 SOUTH, RANGE 34 EAST, N.M.P.M. LEA COUNTY, STATE OF NEW MEXICO APRIL 13. 2016

#### DESCRIPTION

A STRIP OF LAND 30 FEET WIDE CROSSING BUREAU OF LAND MANAGEMENT LAND IN SECTION 20, TOWNSHIP 26 SOUTH, RANGE 34 EAST, N.M.P.M., LEA COUNTY, STATE OF NEW MEXICO AND BEING 15 FEET EACH SIDE OF THE FOLLOWING DESCRIBED CENTERLINE SURVEY:

BEGINNING AT A POINT WITHIN THE SW/4 NW/4 OF SAID SECTION 20, TOWNSHIP 26 SOUTH, RANGE 34 EAST, N.M.P.M., WHENCE THE WEST QUARTER CORNER OF SAID SECTION 20, TOWNSHIP 26 SOUTH, RANGE 34 EAST, N.M.P.M. BEARS S00"38'16"W, A DISTANCE OF 286.47 FEET:

THENCE S00°06'50"W A DISTANCE OF 211.14 FEET TO AN ANGLE POINT OF THE LINE HEREIN DESCRIBED; THENCE N88'14'57"E A DISTANCE OF 550.21 FEET TO AN ANGLE POINT OF THE LINE HEREIN DESCRIBED: THENCE N89'30'25"E A DISTANCE OF 1253.20 FEET TO AN ANGLE POINT OF THE LINE HEREIN DESCRIBED; THENCE \$46"31"56"E A DISTANCE OF 500.36 FEET TO AN ANGLE POINT OF THE LINE HEREIN DESCRIBED; THENCE SOO"00'59"W A DISTANCE OF 210.11 FEET THE TERMINUS OF THIS CENTERLINE SURVEY, WHENCE THE SOUTH QUARTER CORNER OF SAID SECTION 20, TOWNSHIP 26 SOUTH, RANGE 34 EAST, N.M.P.M. BEARS S13"02'31"E, A DISTANCE OF 2226.86 FEET;

SAID STRIP OF LAND BEING 2725.03 FEET OR 165.15 RODS IN LENGTH, CONTAINING 1.877 ACRES MORE OR LESS AND BEING ALLOCATED BY FORTIES AS FOLLOWS:

SW/4 NW/4 1529.45 L.F. 92.69 RODS 1.053 ACRES SE/4 NW/4 614.93 L.F. 37.27 RODS 0.424 ACRES NE/4 SW/4 580.65 L.F. 35.19 RODS 0.400 ACRES