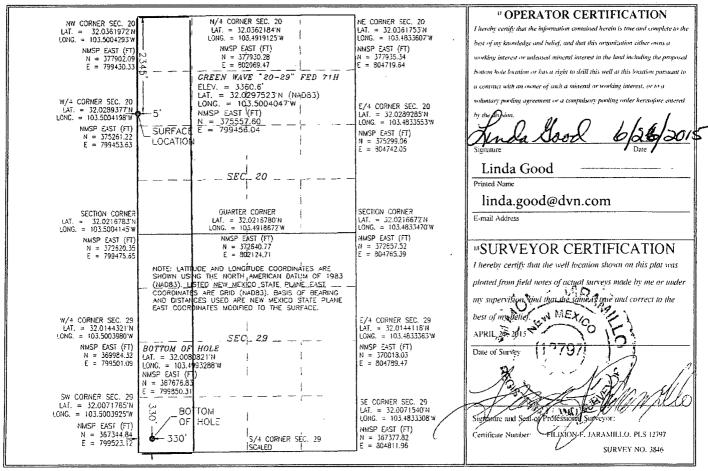

## RECEIVED

WELL LOCATION AND ACREAGE DEDICATION PLAT

| 30            | 54318   | <b>33</b> 72                          | <sup>2</sup> Pool Code<br>280 | 2       | Bradley; Bone Spring |                  |               |                |                        |  |
|---------------|---------|---------------------------------------|-------------------------------|---------|----------------------|------------------|---------------|----------------|------------------------|--|
| 'Property     | Code    | <sup>5</sup> Property Name            |                               |         |                      |                  |               | ^              | Well Number            |  |
| 3161210       |         | GREEN WAVE 20-29 FED                  |                               |         |                      |                  |               |                | 71H                    |  |
| OGRID No.     |         | ' Operator Name                       |                               |         |                      |                  |               |                | <sup>4</sup> Elevation |  |
| 6137          |         | DEVON ENERGY PRODUCTION COMPANY, L.P. |                               |         |                      |                  |               |                | 3360.6                 |  |
|               |         |                                       |                               |         | <sup>™</sup> Surface | Location         |               |                |                        |  |
| UL or lot nó. | Section | Township                              | Range                         | Lot Idn | Feet from the        | North/South line | Feet from the | East/West line | County                 |  |
| E             | 20      | 26 S                                  | 34 E                          |         | 2345                 | NORTH            | 5             | WEST           | LEA                    |  |

Bottom Hole Location If Different From Surface UL or lot no. Section Township Range Lot Idn Feet from the North/South line Feet from the East/West line County M 29 26 S 34 E 330 SOUTH 330 WEST LEA 12 Dedicated Acres <sup>3</sup> Joint or Infill Consolidation Code <sup>5</sup> Order No. 320.00

No allowable will be assigned to this completion until all interests have been consolidated or a non-standard unit has been approved by the division