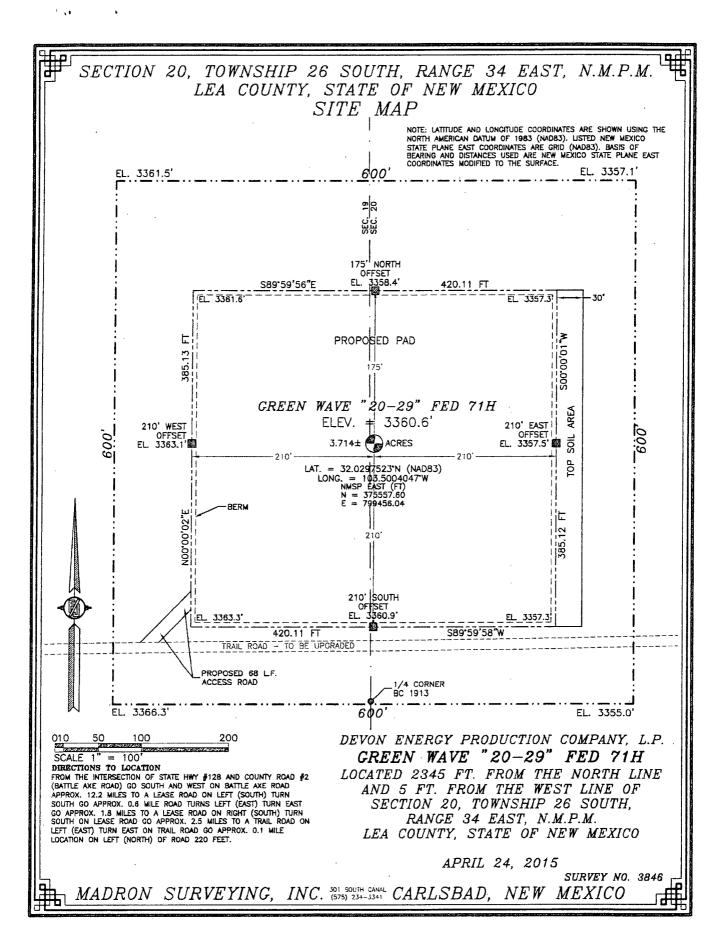

# SECTION 20, TOWNSHIP 26 SOUTH, RANGE 34 EAST, N.M.P.M. LEA COUNTY, STATE OF NEW MEXICO LOCATION VERIFICATION MAP

DEVON ENERGY PRODUCTION COMPANY, L.P.

GREEN WAVE "20-29" FED 71H

LOCATED 2345 FT. FROM THE NORTH LINE

AND 5 FT. FROM THE WEST LINE OF

SECTION 20, TOWNSHIP 26 SOUTH,

RANGE 34 EAST, N.M.P.M.

LEA COUNTY, STATE OF NEW MEXICO

APRIL 24, 2015

SURVEY NO. 3846

MADRON SURVEYING, INC. 301 SOUTH CARLSBAD, NEW MEXICO

### SECTION 20, TOWNSHIP 26 SOUTH, RANGE 34 EAST, N.M.P.M. LEA COUNTY, STATE OF NEW MEXICO VICINITY MAP

NOT TO SCALE

DIRECTIONS TO LOCATION

DIRECTIONS TO LOCATION
FROM THE INTERSECTION OF STATE HWY #128 AND COUNTY ROAD #2
(BATTLE AXE ROAD) GO SOUTH AND WEST ON BATTLE AXE ROAD
APPROX. 12.2 MILES TO A LEASE ROAD ON LEFT (SOUTH) TURN
SOUTH GO APPROX. 0.6 MILE ROAD TURNS LEFT (EAST) TURN EAST
GO APPROX. 1.8 MILES TO A LEASE ROAD ON RIGHT (SOUTH) TURN
SOUTH ON LEASE ROAD GO APPROX. 2.5 MILES TO A TRAIL ROAD ON
LEFT (EAST) TURN EAST ON TRAIL ROAD GO APPROX. 0.1 MILE
LOCATION ON LEFT (NORTH) OF ROAD 220 FEET.

DEVON ENERGY PRODUCTION COMPANY, L.P. GREEN WAVE "20-29" FED 71H LOCATED 2345 FT. FROM THE NORTH LINE AND 5 FT. FROM THE WEST LINE OF SECTION 20, TOWNSHIP 26 SOUTH, RANGE 34 EAST, N.M.P.M. LEA COUNTY, STATE OF NEW MEXICO

APRIL 24, 2015

SURVEY NO. 3846

MADRON SURVEYING, INC. 301 SOUTH CANAL CARLSBAD, NEW MEXICO