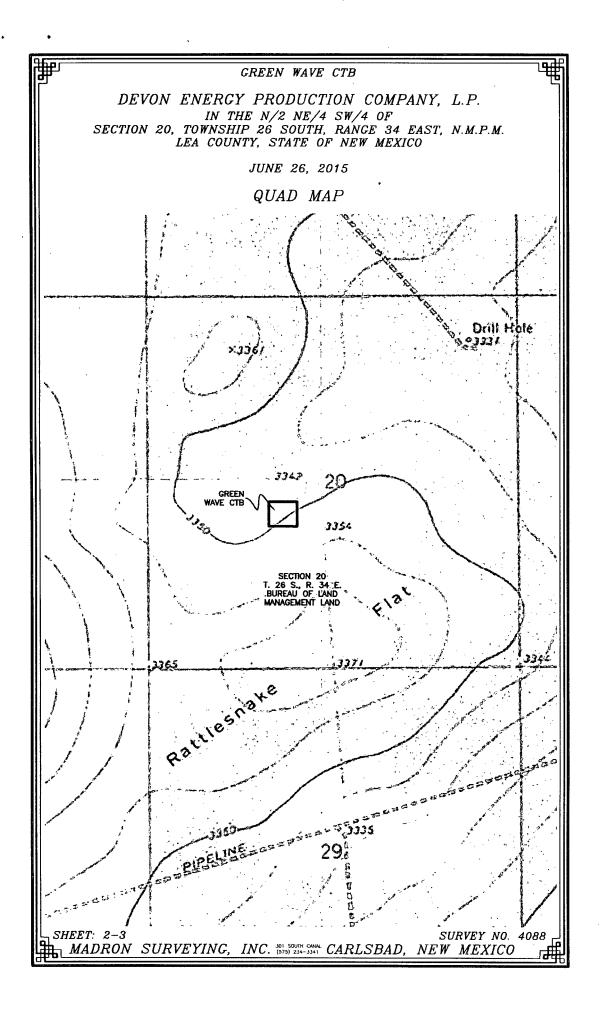

SHEET: 4-4
SURVEY NO. 4099A
MADRON SURVEYING, INC. 301 SOUTH CAMAL CARLSBAD, NEW MEXICO

GREEN WAVE CTB DEVON ENERGY PRODUCTION COMPANY, L.P. IN THE N/2 NE/4 SW/4 OF SECTION 20, TOWNSHIP 26 SOUTH, RANGE 34 EAST, N.M.P.M. LEA COUNTY, STATE OF NEW MEXICO JUNE 26, 2015 EL. 3347.4' 600' EL. 3347.9' PROPOSED 355 L.F. ACCESS ROAD S89'59'35"E 100.17 F 175.1 AREA GREEN WAVE CTB 贸 3.217± ACRES 9 200.1 200.1 LAT. = 32'01'39.56"N (NAD83) LONG. = 105'29'38.86"W 175.1 EXISTING PAD N89'59'19"V 400.23 TOP SOIL AREA DRY HOLE MARKER **LEGEND** SET NAIL Scale: 100 EL. 3351.9 600 EL. 3356.9 DESCRIPTION A CERTAIN PIECE OR PARCEL OF LAND AND REAL ESTATE LYING IN BUREAU OF LAND MANAGEMENT LAND IN THE N/2 NE/4 SW/4 OF SECTION 20, TOWNSHIP 26 SOUTH, RANGE 34 EAST, N.M.P.M., LEA COUNTY, NEW MEXICO. BEGINNING AT THE SOUTHWEST CORNER OF THE PARCEL, WHENCE THE SOUTHWEST CORNER OF SECTION 20, TOWNSHIP 26 SOUTH, RANGE 34 EAST, N.M.P.M. BEARS \$40'40'38"W, A DISTANCE OF 2656.83 FEET; THENCE S00'00'20'E A DISTANCE OF 400.17 FEET TO THE NORTHWEST CORNER OF THE PARCEL;
THENCE S00'00'04"E A DISTANCE OF 450.17 FEET TO THE NORTHWEST CORNER OF THE PARCEL;
THENCE S00'00'04"E A DISTANCE OF 450.18 FEET TO THE SOUTHEAST CORNER OF THE PARCEL;
THENCE S00'00'04"E A DISTANCE OF 400.23 FEET TO THE SOUTHWEST CORNER OF THE PARCEL;
THENCE N89'59'19"W A DISTANCE OF 400.23 FEET TO THE SOUTHWEST CORNER OF THE PARCEL, THE POINT OF BEGINNING; CONTAINING 3.217 ACRES MORE OR LESS. GENERAL NOTES SURVEYOR CERTIFICATE 1.) THE INTENT OF THIS SURVEY IS TO ACQUIRE A BUSINESS LEASE FOR THE PURPOSE OF BUILDING A I, FILIMON F. JARAMILLO, A NEW MEXICO PROFESSIONAL SURVEYOR NO. 12797, HERBY CERTIFY THAT I HAVE CONDUCTED AND AM RESPONSIBLE FOR THIS SURVEY. THAT THIS SURVEY IS TRULE AND CORRECT TO THE BEST OF MY KNOWLEDGE AND BELIEF, AND THAT JHIS SURVEY, AND PLAT MEET THE MINIMUM STANDARDS FOR LAND SURVEYING IN THE STATE OF MEMORIAN CONTROL OF THE MORE THAT AND SURVEYING IN THE STATE OF MEMORIAN CONTROL OF THE MORE THAT AND SURVEYING IN THE STATE OF MEMORIAN CONTROL OF THE MORE THAT AND THE STATE OF THE MORE THAT AND THE M TANK BATTERY 2.) BASIS OF BEARING IS NEW MEXICO STATE PLANE EAST ZONE MODIFIED TO THE SURFACE (NAD83) THIS DAY OF JUNE 2015 DRIVING DIRECTIONS: FROM INTERSECTION OF STATE WEST 12.8 AND COUNTY ROAD #2 GO SOUTH AND
WEST 12.2 MILES, TURN SOUTH AT LEASE ROAD GO
0.6 MILE, TURN EAST GO 1.9 MILES, TURN SOUTH AT
LEASE ROAD GO 2.5 MILES, TURN EAST AT LEASE
ROAD GO 0.5 MILE TO GREEN WAVE CTB. MADRON SURVEYING, INC. 301 SOUTH CANAL CARLSBAD, NEW MEXICO 88220 Phone (575) 234-3341 THINGS T. SARAMILES PLS SHEET: 1-3 SURVEY NO. 4088 MADRON SURVEYING, INC. 301 SOUTH CARLSBAD, NEW MEXICO

DEVON ENERGY PRODUCTION COMPANY, L.P.

IN THE N/2 NE/4 SW/4 OF

SECTION 20, TOWNSHIP 26 SOUTH, RANGE 34 EAST, N.M.P.M.

LEA COUNTY, STATE OF NEW MEXICO

JUNE 26, 2015