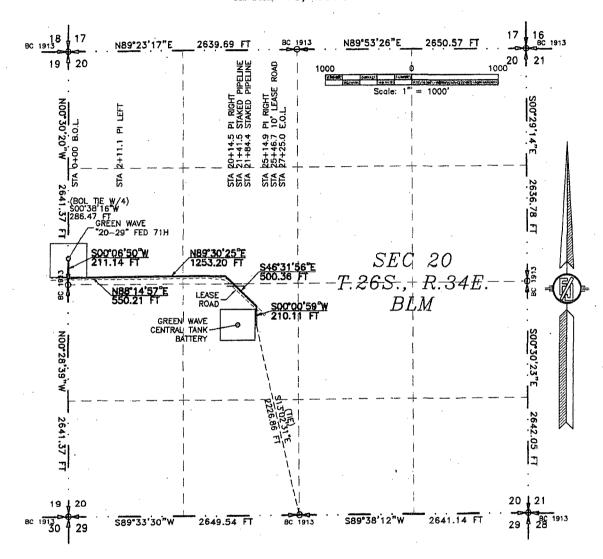

#### DESCRIPTION

A STRIP OF LAND 30 FEET WIDE CROSSING BUREAU OF LAND MANAGEMENT LAND IN SECTION 20, TOWNSHIP 26 SOUTH, RANGE 34 EAST, N.M.P.M., LEA COUNTY, STATE OF NEW MEXICO AND BEING 15 FEET EACH SIDE OF THE FOLLOWING DESCRIBED CENTERLINE SURVEY:

BEGINNING AT A POINT WITHIN THE SW/4 NW/4 OF SAID SECTION 20, TOWNSHIP 26 SOUTH, RANGE 34 EAST, N.M.P.M., WHENCE THE WEST QUARTER CORNER OF SAID SECTION 20, TOWNSHIP 26 SOUTH, RANGE 34 EAST, N.M.P.M. BEARS S00"38'16"W, A DISTANCE OF 286.47 FEET:

THENCE S00°06'50"W A DISTANCE OF 211.14 FEET TO AN ANGLE POINT OF THE LINE HEREIN DESCRIBED; THENCE N88'14'57"E A DISTANCE OF 550.21 FEET TO AN ANGLE POINT OF THE LINE HEREIN DESCRIBED: THENCE N89'30'25"E A DISTANCE OF 1253.20 FEET TO AN ANGLE POINT OF THE LINE HEREIN DESCRIBED; THENCE \$46"31"56"E A DISTANCE OF 500.36 FEET TO AN ANGLE POINT OF THE LINE HEREIN DESCRIBED; THENCE SOO"00'59"W A DISTANCE OF 210.11 FEET THE TERMINUS OF THIS CENTERLINE SURVEY, WHENCE THE SOUTH QUARTER CORNER OF SAID SECTION 20, TOWNSHIP 26 SOUTH, RANGE 34 EAST, N.M.P.M. BEARS S13"02'31"E, A DISTANCE OF 2226.86 FEET;

SAID STRIP OF LAND BEING 2725.03 FEET OR 165.15 RODS IN LENGTH, CONTAINING 1.877 ACRES MORE OR LESS AND BEING ALLOCATED BY FORTIES AS FOLLOWS:

SW/4 NW/4 1529.45 L.F. 92.69 RODS 1.053 ACRES SE/4 NW/4 614.93 L.F. 37.27 RODS 0.424 ACRES NE/4 SW/4 580.65 L.F. 35.19 RODS 0.400 ACRES