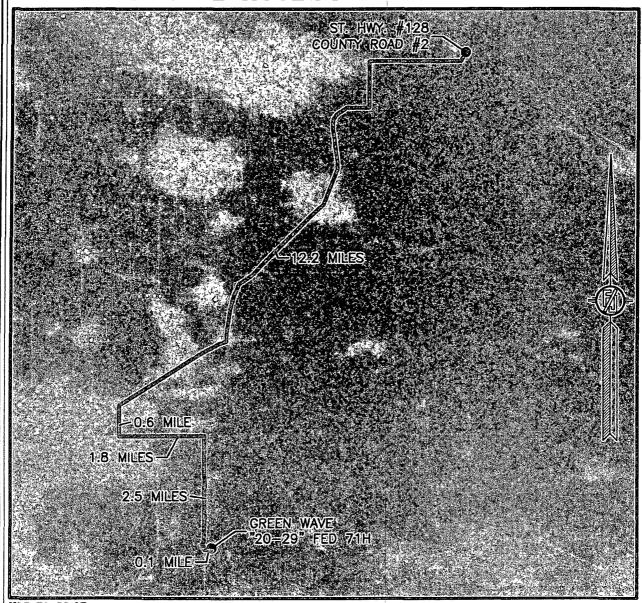

### SECTION 20, TOWNSHIP 26 SOUTH, RANGE 34 EAST, N.M.P.M. LEA COUNTY, STATE OF NEW MEXICO VICINITY MAP

NOT TO SCALE

DIRECTIONS TO LOCATION

DIRECTIONS TO LOCATION
FROM THE INTERSECTION OF STATE HWY #128 AND COUNTY ROAD #2
(BATTLE AXE ROAD) GO SOUTH AND WEST ON BATTLE AXE ROAD
APPROX. 12.2 MILES TO A LEASE ROAD ON LEFT (SOUTH) TURN
SOUTH GO APPROX. 0.6 MILE ROAD TURNS LEFT (EAST) TURN EAST
GO APPROX. 1.8 MILES TO A LEASE ROAD ON RIGHT (SOUTH) TURN
SOUTH ON LEASE ROAD GO APPROX. 2.5 MILES TO A TRAIL ROAD ON
LEFT (EAST) TURN EAST ON TRAIL ROAD GO APPROX. 0.1 MILE
LOCATION ON LEFT (NORTH) OF ROAD 220 FEET.