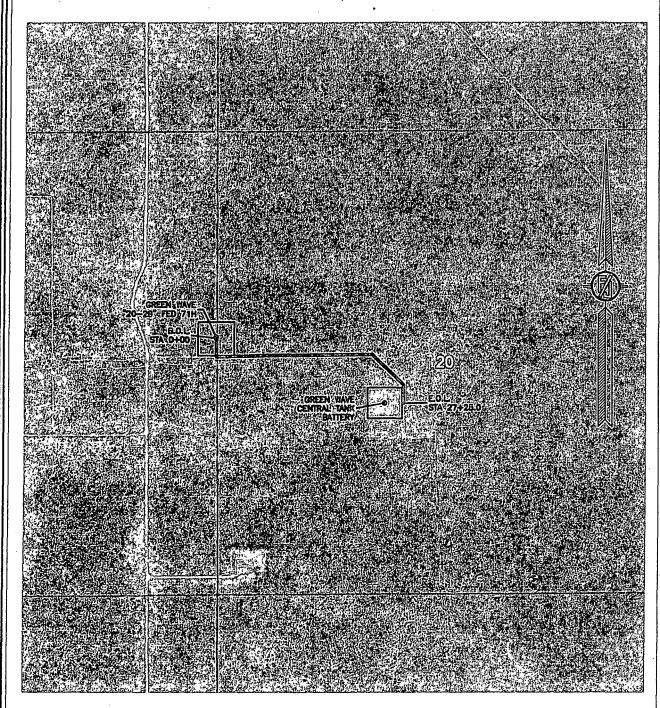

# SECTION 20, TOWNSHIP 26 SOUTH, RANGE 34 EAST, N.M.P.M. LEA COUNTY, STATE OF NEW MEXICO AERIAL ACCESS ROUTE MAP

NOT TO SCALE ABRIAL PHOTO: GOOGLE EARTH APR. 2013

DEVON ENERGY PRODUCTION COMPANY, L.P.

GREEN WAVE "20-29" FED 71H

LOCATED 2345 FT. FROM THE NORTH LINE
AND 5 FT. FROM THE WEST LINE OF
SECTION 20, TOWNSHIP 26 SOUTH,
RANGE 34 EAST, N.M.P.M.
LEA COUNTY, STATE OF NEW MEXICO

APRIL 24, 2015

SURVEY NO. 3846

MADRON SURVEYING, INC. 301 SOUTH CAPALSBAD, NEW MEXICO