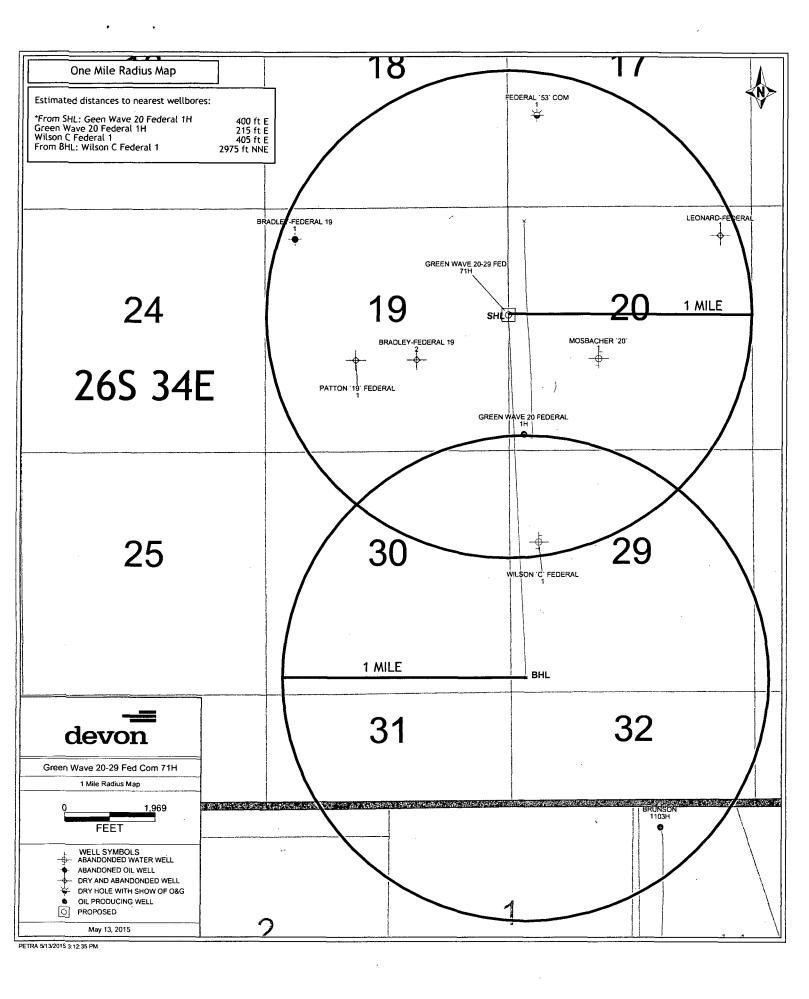

# SECTION 20, TOWNSHIP 26 SOUTH, RANGE 34 EAST, N.M.P.M. LEA COUNTY, STATE OF NEW MEXICO LOCATION VERIFICATION MAP

DEVON ENERGY PRODUCTION COMPANY, L.P.

GREEN WAVE "20-29" FED 71H

LOCATED 2345 FT. FROM THE NORTH LINE

AND 5 FT. FROM THE WEST LINE OF

SECTION 20, TOWNSHIP 26 SOUTH,

RANGE 34 EAST, N.M.P.M.

LEA COUNTY, STATE OF NEW MEXICO

APRIL 24, 2015

SURVEY NO. 3846

MADRON SURVEYING, INC. 301 SOUTH CARLSBAD, NEW MEXICO

### SECTION 20, TOWNSHIP 26 SOUTH, RANGE 34 EAST, N.M.P.M. LEA COUNTY, STATE OF NEW MEXICO VICINITY MAP

NOT TO SCALE

DIRECTIONS TO LOCATION

DIRECTIONS TO LOCATION
FROM THE INTERSECTION OF STATE HWY #128 AND COUNTY ROAD #2
(BATTLE AXE ROAD) GO SOUTH AND WEST ON BATTLE AXE ROAD
APPROX. 12.2 MILES TO A LEASE ROAD ON LEFT (SOUTH) TURN
SOUTH GO APPROX. 0.6 MILE ROAD TURNS LEFT (EAST) TURN EAST
GO APPROX. 1.8 MILES TO A LEASE ROAD ON RIGHT (SOUTH) TURN
SOUTH ON LEASE ROAD GO APPROX. 2.5 MILES TO A TRAIL ROAD ON
LEFT (EAST) TURN EAST ON TRAIL ROAD GO APPROX. 0.1 MILE
LOCATION ON LEFT (NORTH) OF ROAD 220 FEET.

DEVON ENERGY PRODUCTION COMPANY, L.P. GREEN WAVE "20-29" FED 71H LOCATED 2345 FT. FROM THE NORTH LINE AND 5 FT. FROM THE WEST LINE OF SECTION 20, TOWNSHIP 26 SOUTH, RANGE 34 EAST, N.M.P.M. LEA COUNTY, STATE OF NEW MEXICO