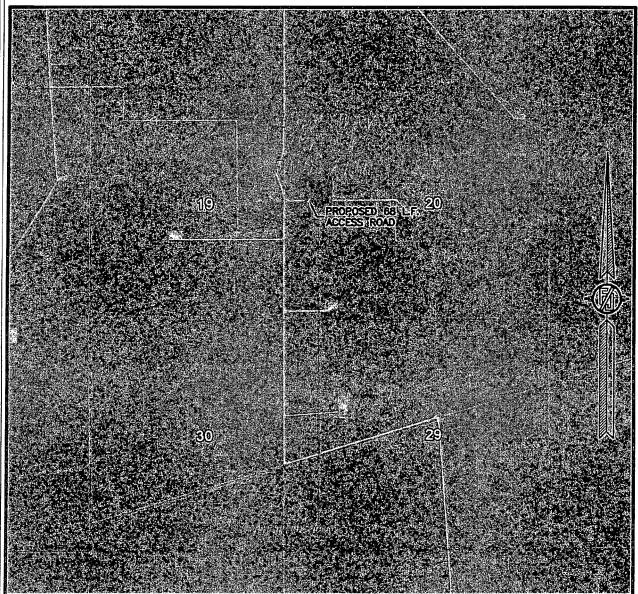

# SECTION 20, TOWNSHIP 26 SOUTH, RANGE 34 EAST, N.M.P.M. LEA COUNTY, STATE OF NEW MEXICO LOCATION VERIFICATION MAP

DEVON ENERGY PRODUCTION COMPANY, L.P.

GREEN WAVE "20-29" FED 71H

LOCATED 2345 FT. FROM THE NORTH LINE

AND 5 FT. FROM THE WEST LINE OF

SECTION 20, TOWNSHIP 26 SOUTH,

RANGE 34 EAST, N.M.P.M.

LEA COUNTY, STATE OF NEW MEXICO

APRIL 24, 2015

SURVEY NO. 3846

MADRON SURVEYING, INC. 301 SOUTH CARLSBAD, NEW MEXICO