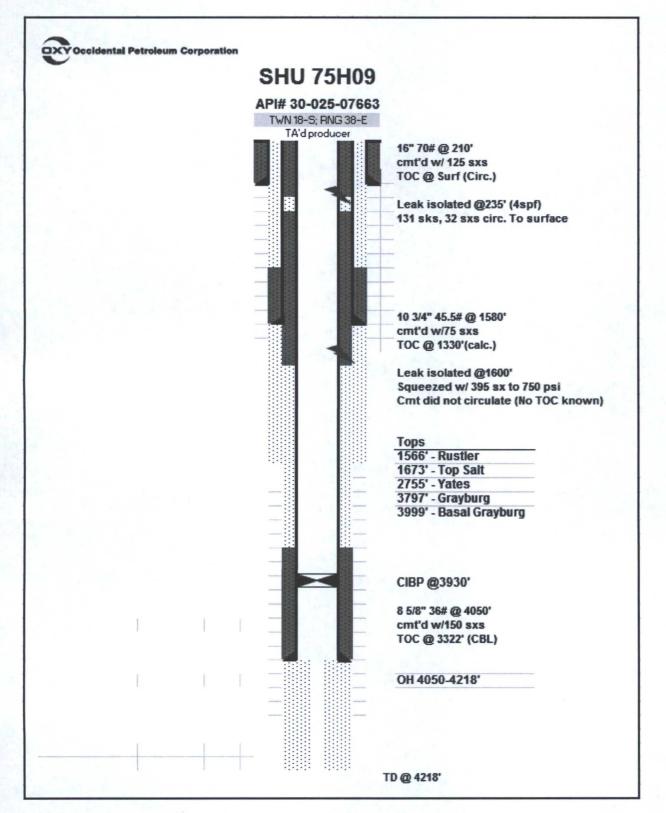

| Submit 1 Copy To Appropriate District State of New Mexico<br>Office District I = (575) 393-6161 I625 N. French Dr., Hobbs, NM 88240 District II = (575) 748-1283 811 S. First St., Artesia, NM 88210 APR 2 6 OIL CONSERVATION DIVISION District III = (505) 334-6178 1000 Rio Brazos Rd., Aztec, NM 87410 District IV = (505) 476-3460 Santa Fe, NM 87505 I220 S. St. Francis Dr., Santa Fe, NM CEIVED 37505 SUNDRY NOTICES AND REPORTS ON WELLS (DO NOT USE THIS FORM FOR PROPOSALS TO DRILL OR TO DEEPEN OR PLUG BACK TO A DIFFERENT RESERVOIR. USE "APPLICATION FOR PERMIT" (FORM C-101) FOR SUCH                                                                                                                                                                                                                                                                                                                                                                                                                                                                                                                                                                                                                                                                                                                                                                                                                                                                                                                                                                                                                                                                                                                                                                                                                                                                                                                                                                                                                                                                                                                           |                                              | Form C-103<br>Revised August 1, 2011<br>WELL API NO.<br>30-025-07663<br>5. Indicate Type of Lease<br>STATE FEE<br>6. State Oil & Gas Lease No. |
|--------------------------------------------------------------------------------------------------------------------------------------------------------------------------------------------------------------------------------------------------------------------------------------------------------------------------------------------------------------------------------------------------------------------------------------------------------------------------------------------------------------------------------------------------------------------------------------------------------------------------------------------------------------------------------------------------------------------------------------------------------------------------------------------------------------------------------------------------------------------------------------------------------------------------------------------------------------------------------------------------------------------------------------------------------------------------------------------------------------------------------------------------------------------------------------------------------------------------------------------------------------------------------------------------------------------------------------------------------------------------------------------------------------------------------------------------------------------------------------------------------------------------------------------------------------------------------------------------------------------------------------------------------------------------------------------------------------------------------------------------------------------------------------------------------------------------------------------------------------------------------------------------------------------------------------------------------------------------------------------------------------------------------------------------------------------------------------------------------------------------------|----------------------------------------------|------------------------------------------------------------------------------------------------------------------------------------------------|
|                                                                                                                                                                                                                                                                                                                                                                                                                                                                                                                                                                                                                                                                                                                                                                                                                                                                                                                                                                                                                                                                                                                                                                                                                                                                                                                                                                                                                                                                                                                                                                                                                                                                                                                                                                                                                                                                                                                                                                                                                                                                                                                                |                                              | 7. Lease Name or Unit Agreement Name<br>South Hobbs (G/SA) Unit                                                                                |
| PROPOSALS.)  1. Type of Well: Oil Well Gas Well Other Injector                                                                                                                                                                                                                                                                                                                                                                                                                                                                                                                                                                                                                                                                                                                                                                                                                                                                                                                                                                                                                                                                                                                                                                                                                                                                                                                                                                                                                                                                                                                                                                                                                                                                                                                                                                                                                                                                                                                                                                                                                                                                 |                                              | 8. Well Number 75                                                                                                                              |
| 2. Name of Operator                                                                                                                                                                                                                                                                                                                                                                                                                                                                                                                                                                                                                                                                                                                                                                                                                                                                                                                                                                                                                                                                                                                                                                                                                                                                                                                                                                                                                                                                                                                                                                                                                                                                                                                                                                                                                                                                                                                                                                                                                                                                                                            |                                              | 9. OGRID Number: 157984                                                                                                                        |
| Occidental Permian Ltd. 3. Address of Operator                                                                                                                                                                                                                                                                                                                                                                                                                                                                                                                                                                                                                                                                                                                                                                                                                                                                                                                                                                                                                                                                                                                                                                                                                                                                                                                                                                                                                                                                                                                                                                                                                                                                                                                                                                                                                                                                                                                                                                                                                                                                                 |                                              | 10. Pool name or Wildcat Hobbs (G/SA)                                                                                                          |
| HCR 1 Box 90 Denver City, TX 79323                                                                                                                                                                                                                                                                                                                                                                                                                                                                                                                                                                                                                                                                                                                                                                                                                                                                                                                                                                                                                                                                                                                                                                                                                                                                                                                                                                                                                                                                                                                                                                                                                                                                                                                                                                                                                                                                                                                                                                                                                                                                                             |                                              |                                                                                                                                                |
| 4. Well Location<br>Unit LetterH_:1980feet from theNorth li<br>Section 9 Township 19S<br>11. Elevation (Show whether DR<br>3604' (DF)                                                                                                                                                                                                                                                                                                                                                                                                                                                                                                                                                                                                                                                                                                                                                                                                                                                                                                                                                                                                                                                                                                                                                                                                                                                                                                                                                                                                                                                                                                                                                                                                                                                                                                                                                                                                                                                                                                                                                                                          | Range 38E                                    | NMPM Lea County                                                                                                                                |
| 12. Check Appropriate Box to Indicate N                                                                                                                                                                                                                                                                                                                                                                                                                                                                                                                                                                                                                                                                                                                                                                                                                                                                                                                                                                                                                                                                                                                                                                                                                                                                                                                                                                                                                                                                                                                                                                                                                                                                                                                                                                                                                                                                                                                                                                                                                                                                                        | Nature of Notice.                            | Report or Other Data                                                                                                                           |
| NOTICE OF INTENTION TO:<br>PERFORM REMEDIAL WORK   PLUG AND ABANDON   EMPORARILY ABANDON   CHANGE PLANS   COMMENCE DRILLING OPNS.   P AND A   CASING/CEMENT JOB   POULL OR ALTER CASING   MULTIPLE COMPL   COMMENCE DRILLING OPNS.   P AND A   CASING/CEMENT JOB   CASING/CEMENT JOB   P AND A   P AND A |                                              | K ALTERING CASING ALLING OPNS. P AND A                                                                                                         |
| OTHER:<br>13. Describe proposed or completed operations. (Clearly state all<br>of starting any proposed work). SEE RULE 19.15.7.14 NMA<br>proposed completion or recompletion.                                                                                                                                                                                                                                                                                                                                                                                                                                                                                                                                                                                                                                                                                                                                                                                                                                                                                                                                                                                                                                                                                                                                                                                                                                                                                                                                                                                                                                                                                                                                                                                                                                                                                                                                                                                                                                                                                                                                                 |                                              |                                                                                                                                                |
| I. MIRU PU                                                                                                                                                                                                                                                                                                                                                                                                                                                                                                                                                                                                                                                                                                                                                                                                                                                                                                                                                                                                                                                                                                                                                                                                                                                                                                                                                                                                                                                                                                                                                                                                                                                                                                                                                                                                                                                                                                                                                                                                                                                                                                                     |                                              | The Oil Conservation Division                                                                                                                  |
| <ol> <li>Spot 25 sx cement on top of CIBP @3950'. Tag @3850' to confirm</li> <li>PU to 2800', Perf &amp; squeeze 55 sx to 2700' (Yates) WOC &amp; Tag</li> </ol>                                                                                                                                                                                                                                                                                                                                                                                                                                                                                                                                                                                                                                                                                                                                                                                                                                                                                                                                                                                                                                                                                                                                                                                                                                                                                                                                                                                                                                                                                                                                                                                                                                                                                                                                                                                                                                                                                                                                                               |                                              |                                                                                                                                                |
|                                                                                                                                                                                                                                                                                                                                                                                                                                                                                                                                                                                                                                                                                                                                                                                                                                                                                                                                                                                                                                                                                                                                                                                                                                                                                                                                                                                                                                                                                                                                                                                                                                                                                                                                                                                                                                                                                                                                                                                                                                                                                                                                |                                              | MUST BE NOTIFIED 24 Hours                                                                                                                      |
| <ol> <li>Pressure up WB to 400 psi</li> <li>If WB holds pressure, proceed to step 7.</li> <li>If pressure is lost, RIH w/ RBP &amp; packer assembly to isolat</li> <li>PU to 1700', spot 55 sxs cement from 1700 to 1530', WOC at</li> <li>PU to 300', spot 160 sxs to surface. Top off well bore as nece</li> <li>Cut off well head and install dry hole marker with labeling</li> <li>Clean up location, remove anchors</li> </ol>                                                                                                                                                                                                                                                                                                                                                                                                                                                                                                                                                                                                                                                                                                                                                                                                                                                                                                                                                                                                                                                                                                                                                                                                                                                                                                                                                                                                                                                                                                                                                                                                                                                                                           | te leak in WB before<br>nd ensure tag no dee |                                                                                                                                                |
| Spud Date: Rig Release D                                                                                                                                                                                                                                                                                                                                                                                                                                                                                                                                                                                                                                                                                                                                                                                                                                                                                                                                                                                                                                                                                                                                                                                                                                                                                                                                                                                                                                                                                                                                                                                                                                                                                                                                                                                                                                                                                                                                                                                                                                                                                                       | Date:                                        |                                                                                                                                                |
| I hereby certify that the information above is true and complete to the I<br>SIGNATURE                                                                                                                                                                                                                                                                                                                                                                                                                                                                                                                                                                                                                                                                                                                                                                                                                                                                                                                                                                                                                                                                                                                                                                                                                                                                                                                                                                                                                                                                                                                                                                                                                                                                                                                                                                                                                                                                                                                                                                                                                                         | best of my knowledg<br>x tion Engineer       | DATE4/26/2016                                                                                                                                  |
| Type or print nameConor McGinnis E-mail address:<br>For State Use Only<br>APPROVED BY:APPROVED BY:<br>Conditions of Approval (if any):                                                                                                                                                                                                                                                                                                                                                                                                                                                                                                                                                                                                                                                                                                                                                                                                                                                                                                                                                                                                                                                                                                                                                                                                                                                                                                                                                                                                                                                                                                                                                                                                                                                                                                                                                                                                                                                                                                                                                                                         | <u>conor_mcginnis@o</u><br>ist_Suf           | XY.COM PHONE: 713-825-0902<br>2000 DATE 4 26 2016                                                                                              |