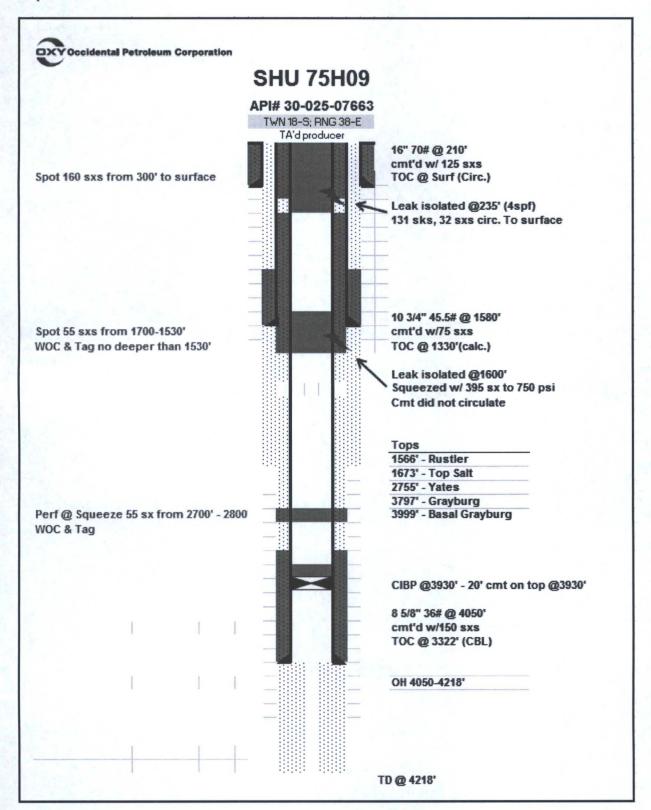

| Submit 1 Copy To Appropriate District State of New Mexico<br>Office District I = (575) 393-6161 I625 N. French Dr., Hobbs, NM 88240 District II = (575) 748-1283 811 S. First St., Artesia, NM 88210 APR 2 6 OIL CONSERVATION DIVISION District III = (505) 334-6178 1000 Rio Brazos Rd., Aztec, NM 87410 District IV = (505) 476-3460 Santa Fe, NM 87505 I220 S. St. Francis Dr., Santa Fe, NM CEIVED 37505 SUNDRY NOTICES AND REPORTS ON WELLS (DO NOT USE THIS FORM FOR PROPOSALS TO DRILL OR TO DEEPEN OR PLUG BACK TO A DIFFERENT RESERVOIR. USE "APPLICATION FOR PERMIT" (FORM C-101) FOR SUCH                                                                                                                                                                                                                                                                                                                                                                                                                                                                                                                                                                                                                                                                                                                                                                                                                                                                                                                                                                                                                                                                                                                                                                                                                                                                                                                                                                                                                                                                                                                           |                                              | Form C-103<br>Revised August 1, 2011<br>WELL API NO.<br>30-025-07663<br>5. Indicate Type of Lease<br>STATE FEE<br>6. State Oil & Gas Lease No. |
|--------------------------------------------------------------------------------------------------------------------------------------------------------------------------------------------------------------------------------------------------------------------------------------------------------------------------------------------------------------------------------------------------------------------------------------------------------------------------------------------------------------------------------------------------------------------------------------------------------------------------------------------------------------------------------------------------------------------------------------------------------------------------------------------------------------------------------------------------------------------------------------------------------------------------------------------------------------------------------------------------------------------------------------------------------------------------------------------------------------------------------------------------------------------------------------------------------------------------------------------------------------------------------------------------------------------------------------------------------------------------------------------------------------------------------------------------------------------------------------------------------------------------------------------------------------------------------------------------------------------------------------------------------------------------------------------------------------------------------------------------------------------------------------------------------------------------------------------------------------------------------------------------------------------------------------------------------------------------------------------------------------------------------------------------------------------------------------------------------------------------------|----------------------------------------------|------------------------------------------------------------------------------------------------------------------------------------------------|
|                                                                                                                                                                                                                                                                                                                                                                                                                                                                                                                                                                                                                                                                                                                                                                                                                                                                                                                                                                                                                                                                                                                                                                                                                                                                                                                                                                                                                                                                                                                                                                                                                                                                                                                                                                                                                                                                                                                                                                                                                                                                                                                                |                                              | 7. Lease Name or Unit Agreement Name<br>South Hobbs (G/SA) Unit                                                                                |
| PROPOSALS.)  1. Type of Well: Oil Well Gas Well Other Injector                                                                                                                                                                                                                                                                                                                                                                                                                                                                                                                                                                                                                                                                                                                                                                                                                                                                                                                                                                                                                                                                                                                                                                                                                                                                                                                                                                                                                                                                                                                                                                                                                                                                                                                                                                                                                                                                                                                                                                                                                                                                 |                                              | 8. Well Number 75                                                                                                                              |
| 2. Name of Operator                                                                                                                                                                                                                                                                                                                                                                                                                                                                                                                                                                                                                                                                                                                                                                                                                                                                                                                                                                                                                                                                                                                                                                                                                                                                                                                                                                                                                                                                                                                                                                                                                                                                                                                                                                                                                                                                                                                                                                                                                                                                                                            |                                              | 9. OGRID Number: 157984                                                                                                                        |
| Occidental Permian Ltd. 3. Address of Operator                                                                                                                                                                                                                                                                                                                                                                                                                                                                                                                                                                                                                                                                                                                                                                                                                                                                                                                                                                                                                                                                                                                                                                                                                                                                                                                                                                                                                                                                                                                                                                                                                                                                                                                                                                                                                                                                                                                                                                                                                                                                                 |                                              | 10. Pool name or Wildcat Hobbs (G/SA)                                                                                                          |
| HCR 1 Box 90 Denver City, TX 79323                                                                                                                                                                                                                                                                                                                                                                                                                                                                                                                                                                                                                                                                                                                                                                                                                                                                                                                                                                                                                                                                                                                                                                                                                                                                                                                                                                                                                                                                                                                                                                                                                                                                                                                                                                                                                                                                                                                                                                                                                                                                                             |                                              |                                                                                                                                                |
| 4. Well Location<br>Unit LetterH_:1980feet from theNorth li<br>Section 9 Township 19S<br>11. Elevation (Show whether DR<br>3604' (DF)                                                                                                                                                                                                                                                                                                                                                                                                                                                                                                                                                                                                                                                                                                                                                                                                                                                                                                                                                                                                                                                                                                                                                                                                                                                                                                                                                                                                                                                                                                                                                                                                                                                                                                                                                                                                                                                                                                                                                                                          | Range 38E                                    | NMPM Lea County                                                                                                                                |
| 12. Check Appropriate Box to Indicate N                                                                                                                                                                                                                                                                                                                                                                                                                                                                                                                                                                                                                                                                                                                                                                                                                                                                                                                                                                                                                                                                                                                                                                                                                                                                                                                                                                                                                                                                                                                                                                                                                                                                                                                                                                                                                                                                                                                                                                                                                                                                                        | Nature of Notice.                            | Report or Other Data                                                                                                                           |
| NOTICE OF INTENTION TO:<br>PERFORM REMEDIAL WORK   PLUG AND ABANDON   EMPORARILY ABANDON   CHANGE PLANS   COMMENCE DRILLING OPNS.   P AND A   CASING/CEMENT JOB   POULL OR ALTER CASING   MULTIPLE COMPL   COMMENCE DRILLING OPNS.   P AND A   CASING/CEMENT JOB   CASING/CEMENT JOB   P AND A   P AND A |                                              | K ALTERING CASING ALLING OPNS. P AND A                                                                                                         |
| OTHER:<br>13. Describe proposed or completed operations. (Clearly state all<br>of starting any proposed work). SEE RULE 19.15.7.14 NMA<br>proposed completion or recompletion.                                                                                                                                                                                                                                                                                                                                                                                                                                                                                                                                                                                                                                                                                                                                                                                                                                                                                                                                                                                                                                                                                                                                                                                                                                                                                                                                                                                                                                                                                                                                                                                                                                                                                                                                                                                                                                                                                                                                                 |                                              |                                                                                                                                                |
| I. MIRU PU                                                                                                                                                                                                                                                                                                                                                                                                                                                                                                                                                                                                                                                                                                                                                                                                                                                                                                                                                                                                                                                                                                                                                                                                                                                                                                                                                                                                                                                                                                                                                                                                                                                                                                                                                                                                                                                                                                                                                                                                                                                                                                                     |                                              | The Oil Conservation Division                                                                                                                  |
| <ol> <li>Spot 25 sx cement on top of CIBP @3950'. Tag @3850' to confirm</li> <li>PU to 2800', Perf &amp; squeeze 55 sx to 2700' (Yates) WOC &amp; Tag</li> </ol>                                                                                                                                                                                                                                                                                                                                                                                                                                                                                                                                                                                                                                                                                                                                                                                                                                                                                                                                                                                                                                                                                                                                                                                                                                                                                                                                                                                                                                                                                                                                                                                                                                                                                                                                                                                                                                                                                                                                                               |                                              |                                                                                                                                                |
|                                                                                                                                                                                                                                                                                                                                                                                                                                                                                                                                                                                                                                                                                                                                                                                                                                                                                                                                                                                                                                                                                                                                                                                                                                                                                                                                                                                                                                                                                                                                                                                                                                                                                                                                                                                                                                                                                                                                                                                                                                                                                                                                |                                              | MUST BE NOTIFIED 24 Hours                                                                                                                      |
| <ol> <li>Pressure up WB to 400 psi</li> <li>If WB holds pressure, proceed to step 7.</li> <li>If pressure is lost, RIH w/ RBP &amp; packer assembly to isolat</li> <li>PU to 1700', spot 55 sxs cement from 1700 to 1530', WOC at</li> <li>PU to 300', spot 160 sxs to surface. Top off well bore as nece</li> <li>Cut off well head and install dry hole marker with labeling</li> <li>Clean up location, remove anchors</li> </ol>                                                                                                                                                                                                                                                                                                                                                                                                                                                                                                                                                                                                                                                                                                                                                                                                                                                                                                                                                                                                                                                                                                                                                                                                                                                                                                                                                                                                                                                                                                                                                                                                                                                                                           | te leak in WB before<br>nd ensure tag no dee |                                                                                                                                                |
| Spud Date: Rig Release D                                                                                                                                                                                                                                                                                                                                                                                                                                                                                                                                                                                                                                                                                                                                                                                                                                                                                                                                                                                                                                                                                                                                                                                                                                                                                                                                                                                                                                                                                                                                                                                                                                                                                                                                                                                                                                                                                                                                                                                                                                                                                                       | Date:                                        |                                                                                                                                                |
| I hereby certify that the information above is true and complete to the I<br>SIGNATURE                                                                                                                                                                                                                                                                                                                                                                                                                                                                                                                                                                                                                                                                                                                                                                                                                                                                                                                                                                                                                                                                                                                                                                                                                                                                                                                                                                                                                                                                                                                                                                                                                                                                                                                                                                                                                                                                                                                                                                                                                                         | best of my knowledg<br>x tion Engineer       | DATE4/26/2016                                                                                                                                  |
| Type or print nameConor McGinnis E-mail address:<br>For State Use Only<br>APPROVED BY:APPROVED BY:<br>Conditions of Approval (if any):                                                                                                                                                                                                                                                                                                                                                                                                                                                                                                                                                                                                                                                                                                                                                                                                                                                                                                                                                                                                                                                                                                                                                                                                                                                                                                                                                                                                                                                                                                                                                                                                                                                                                                                                                                                                                                                                                                                                                                                         | <u>conor_mcginnis@o</u><br>ist_Suf           | XY.COM PHONE: 713-825-0902<br>2000 DATE 4 26 2016                                                                                              |