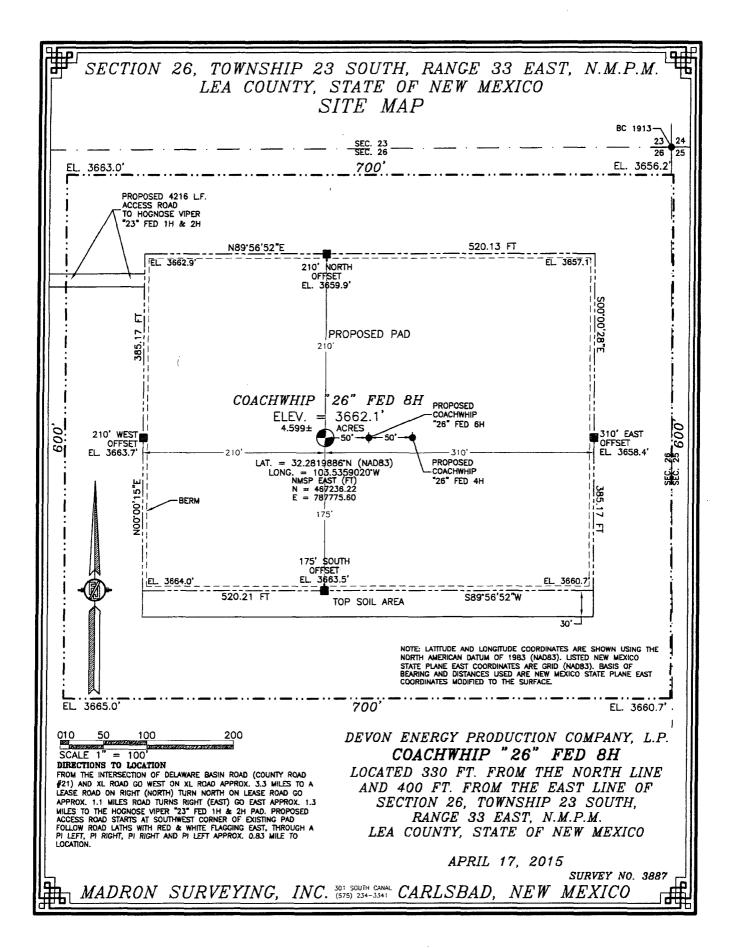

| Â                                                                                                                                                                                                                                                                                                                                                                                                                    | . 4           |                                                                            |                       |                                                                                                                                                                                       |                         |                       |       |                           |                              |              |  |                                                                                       |
|----------------------------------------------------------------------------------------------------------------------------------------------------------------------------------------------------------------------------------------------------------------------------------------------------------------------------------------------------------------------------------------------------------------------|---------------|----------------------------------------------------------------------------|-----------------------|---------------------------------------------------------------------------------------------------------------------------------------------------------------------------------------|-------------------------|-----------------------|-------|---------------------------|------------------------------|--------------|--|---------------------------------------------------------------------------------------|
| District 1<br>16.25 N. French Dr., Hobbs, NM 88240<br>Phone: (575) 393-6161 Fax; (575) 393-0720<br>District III<br>311 S. First St., Artesin, NM 38210<br>Phone: (575) 748-1233 Fax; (575) 748-9720<br>District III<br>1000 Rio Brazos Road, Aztec, NM 37410<br>Phone: (305) 334-6178 Fux; (505) 334-6170<br>District IV<br>1220 S. St. Francis Dr., Santa Fe, NM 87505<br>Phone: (505) 476-3460 Fax; (505) 476-3462 |               |                                                                            |                       | State of New Mexico<br>Energy, Minerals & Natural Resources Department<br>OIL CONSERVATION DIVISIO <b>OBBS OCO</b><br>1220 South St. Francis Dr.<br>Santa Fe, NM 87505<br>APR 27 2016 |                         |                       |       |                           |                              |              |  | Form C-10<br>sed August 1, 201<br>copy to appropriat<br>District Offic<br>ENDED REPOR |
| I                                                                                                                                                                                                                                                                                                                                                                                                                    | API Numbe     |                                                                            | WEI                   | LL LC                                                                                                                                                                                 |                         |                       | ACI   | REAGE DEDÍ                | CATION P                     |              |  | ·                                                                                     |
| 30-026                                                                                                                                                                                                                                                                                                                                                                                                               |               | ² Pool Code<br>59900                                                       |                       |                                                                                                                                                                                       |                         | Triple X; Bone Spring |       |                           |                              |              |  |                                                                                       |
| <sup>4</sup> Property<br>313483                                                                                                                                                                                                                                                                                                                                                                                      |               | <sup>3</sup> Property Name <sup>a</sup> Well Number<br>COACHWHIP 26 FED 8H |                       |                                                                                                                                                                                       |                         |                       |       |                           |                              |              |  |                                                                                       |
| <sup>7</sup> OGRID<br>6137                                                                                                                                                                                                                                                                                                                                                                                           |               |                                                                            | * Elevation<br>3662.1 |                                                                                                                                                                                       |                         |                       |       |                           |                              |              |  |                                                                                       |
|                                                                                                                                                                                                                                                                                                                                                                                                                      | · .           |                                                                            |                       |                                                                                                                                                                                       |                         | " Sur                 | face  | Location                  |                              |              |  |                                                                                       |
| UL or lot no.<br>A                                                                                                                                                                                                                                                                                                                                                                                                   | Section<br>26 |                                                                            |                       | Range Lot Idn<br>33 E                                                                                                                                                                 |                         | dn Feet from 33(      |       | North/South line<br>NORTH | Feet from the East/We 400 EA |              |  | County<br>LEA                                                                         |
|                                                                                                                                                                                                                                                                                                                                                                                                                      |               |                                                                            | •                     | " Bot                                                                                                                                                                                 | tom I                   | Hole Locat            | ion I | f Different Fro           | m Surface                    |              |  |                                                                                       |
| UL or lot no.<br>P                                                                                                                                                                                                                                                                                                                                                                                                   | Section<br>26 | Township<br>23 S                                                           |                       | Range<br>33 E                                                                                                                                                                         | Lot le                  |                       | n the | North/South line<br>SOUTH | Feet from the 350            | East/W<br>EA |  | County<br>LEA                                                                         |
| <sup>12</sup> Dedicated Acres<br>160.00                                                                                                                                                                                                                                                                                                                                                                              |               |                                                                            | olidation             | Code                                                                                                                                                                                  | <sup>15</sup> Order No. |                       | L     |                           |                              |              |  |                                                                                       |