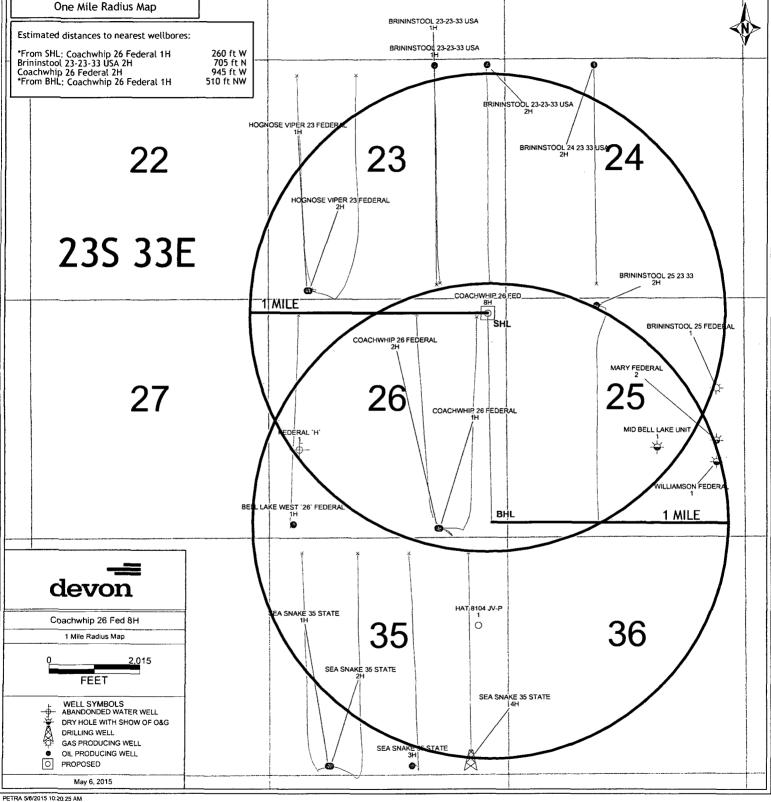

No allowable will be assigned to this completion until all interests have been consolidated or a non-standard unit has been approved by the division.

۱

|          | N89*43'11"E                                  | 2636.06 FT N89'42'20"E                                                                        | 2637.92 FT                                           |          | " OPERATOR CERTIFICATION                                                            |
|----------|----------------------------------------------|-----------------------------------------------------------------------------------------------|------------------------------------------------------|----------|-------------------------------------------------------------------------------------|
|          | NW CORNER SEC. 26                            | N/4 CORNER SEC. 26                                                                            | SURFACE                                              |          | I hereby certify that the information contained herein is true and complete to the  |
|          | LAT. = 32.2829270'N<br>LONG. = 103.5516698'W | LAT. = 32;2829094'N<br>LONG. = 103.5431421'W                                                  | LOCATION 400'                                        | _        | best of my knowledge and belief, and that this organization either owns a           |
|          | NMSP EAST (FT)                               | MMSP EAST (FT)                                                                                |                                                      |          | working interest or unleased mineral interest in the land including the proposed    |
| z        | N = 467541.76                                | N = 467554.65                                                                                 | NE CORNER SEC. 25                                    | ,        | bottom hole location or has a right to drill this well at this location pursuant to |
| N00.     | E = 782900.10                                | E = 736535.61                                                                                 | $LAI_{-} = 52.2525929 M OLONG_{-} = 103.5346083'W O$ |          | a contract with an owner of such a mineral or working interest, or to a             |
| 25'      |                                              | COACHWHIP "26" FED 8H                                                                         | NMSP EAST (FT)                                       |          | voluntary pooling agreement or a compulsory pooling order heretofore entered        |
| 12       |                                              | LAT. = 32.2819886'N (NAD83)                                                                   | N = 467568.20<br>E = 788172.97                       |          | in the distant.                                                                     |
| ×<br>  ≥ |                                              | $\frac{LAT}{LONG} = \frac{52.281988619}{103.5359020'W}$                                       |                                                      | .        | Kinda Over 6/10/2015                                                                |
| 627      |                                              | I NMSP EAST (FT)                                                                              | 1038<br>8                                            |          | Signature Date                                                                      |
| 7.86     |                                              | N = 467236.22<br>E = 787775.60                                                                | .21                                                  | ו נ      | Linda Good                                                                          |
| Ē        |                                              |                                                                                               |                                                      | 1        | Printed Name                                                                        |
|          |                                              |                                                                                               |                                                      |          |                                                                                     |
|          | W/4 CORNER SEC. 26                           | 1                                                                                             | E/4 CORNER SEC. 26                                   |          | linda.good@dvn.com                                                                  |
|          | LAT. = 32.2757053'N<br>LONG. = 103.5516694'W | · · · · · ·                                                                                   | LAT. = 32.2756427'N                                  |          | E-mail Address                                                                      |
|          | NMSP EAST (FT)                               | NOTE: LATITUDE AND LONGITUDE COORDINATES ARE                                                  | $\frac{\text{LONG.}}{\text{NMSP EAST (FT)}}$         |          |                                                                                     |
|          | N = 464914.49                                | SHOWN USING THE NORTH AMERICAN DATUM OF 1983                                                  | N = 464930.59                                        |          | <sup>13</sup> SURVEYOR CERTIFICATION                                                |
|          | E = 782919.36                                | (NAD83). LISTED NEW MEXICO STATE PLANE EAST<br>COORDINATES ARE GRID (NAD83). BASIS OF BEARING | E = 788193.68                                        |          | I hereby certify that the well location shown on this plat was                      |
| _        |                                              | AND DISTANCES USED ARE NEW MEXICO STATE PLANE<br>EAST COORDINATES MODIFIED TO THE SURFACE.    |                                                      |          | plotted from field notes of actual surveys made by me or under                      |
| N00.22   |                                              | 1                                                                                             | 00                                                   | ~        | my supervision, and that the same is true and correct to the                        |
| .25      |                                              | 1                                                                                             | CD 62 00                                             | ò        | best of my beliefs                                                                  |
| .49 W    |                                              |                                                                                               | C<br>U                                               | 07       | APRIL 1782015                                                                       |
|          |                                              |                                                                                               | SE CORNER SEC. 26                                    | 3        |                                                                                     |
| 2652     |                                              | 1                                                                                             | LAT. = 32.2683544'N U                                |          | Date of Strivey                                                                     |
| 2.72     |                                              | BOTTOM OF HOLE<br>LAT. = 32.26926541                                                          |                                                      | 20       | 12797                                                                               |
| гў<br>Г  | SW CORNER SEC, 26                            | LONG. = 103.5357293'W                                                                         | N = 462279 13                                        | <u>1</u> | A Dendell                                                                           |
|          | LAT. = 32.2684152'N<br>LONG. = 103.5516675'W | I NMSP EAST (FT)<br>N = 462607.94                                                             | F = 788216.11                                        |          | X HAR KA HUMAD                                                                      |
|          | NMSP EAST (FT)                               | E = 787863.38                                                                                 |                                                      | -1       | Signature and Scalin, Professional Surveyor                                         |
|          | N = 462262.37                                | S/4 CORNER SEC. 26                                                                            | BOTTOM                                               |          | Certificate Number: FICTION E. BYRAMILLO, PLS 12797                                 |
|          | E = 782939.28                                | SCALED                                                                                        | 0F HOLE 2                                            |          | SURVEY NO. 3887                                                                     |
|          | 569.49.05 W                                  | 2638.95 FT \$89'49'05"                                                                        | V 2000.90 FI                                         |          | · · · · · · · · · · · · · · · · · · ·                                               |
|          |                                              |                                                                                               | ζ.                                                   |          |                                                                                     |