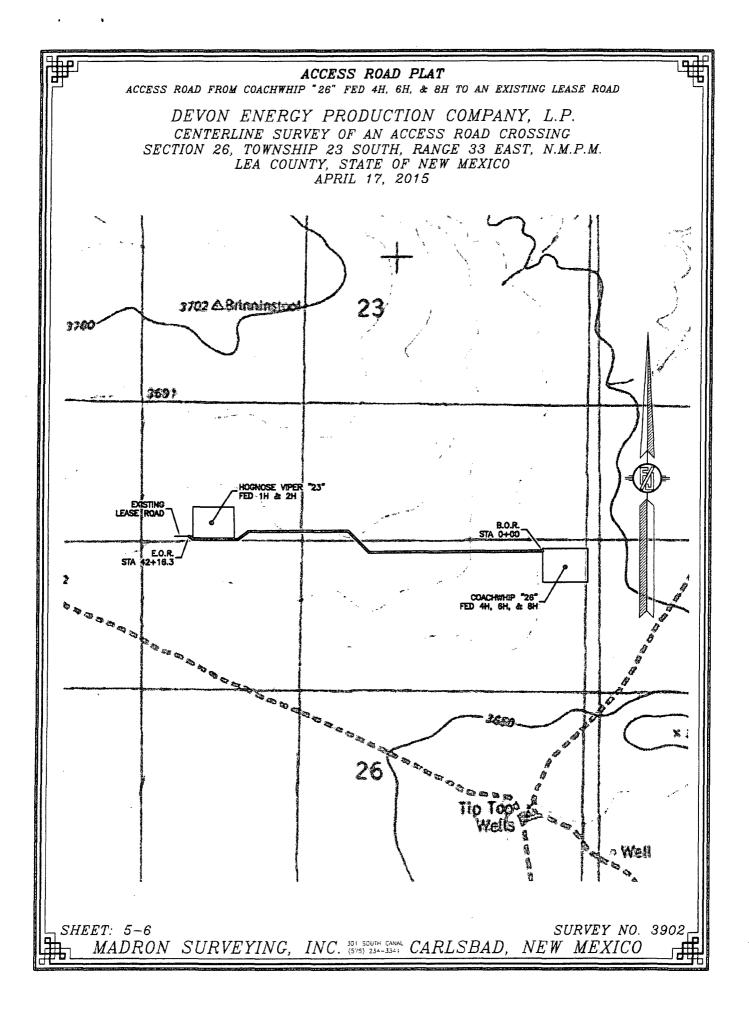

APR 2 8 2016

1

æ.

۰

70 ACCESS ROAD PLAT ACCESS ROAD FROM COACHWHIP "26" FED 4H, 6H, & 8H TO AN EXISTING LEASE ROAD DEVON ENERGY PRODUCTION COMPANY, L.P. CENTERLINE SURVEY OF AN ACCESS ROAD CROSSING SECTION 26, TOWNSHIP 23 SOUTH, RANGE 33 EAST, N.M.P.M. LEA COUNTY. STATE OF NEW MEXICO APRIL 17, 2015 DESCRIPTION A STRIP OF LAND 20 FEET WIDE CROSSING FEE LAND IN SECTION 26, TOWNSHIP 23 SOUTH, RANGE 33 EAST, N.M.P.M., LEA COUNTY, STATE OF NEW MEXICO AND BEING 10 FEET EACH SIDE OF THE FOLLOWING DESCRIBED CENTERLINE SURVEY: BEGINNING AT A POINT WITHIN THE NE/4 NE/4 OF SAID SECTION 26, TOWNSHIP 23 SOUTH, RANGE 33 EAST, N.M.P.M., WHENCE THE NORTHEAST CORNER OF SAID SECTION 26, TOWNSHIP 23 SOUTH, RANGE 33 EAST, N.M.P.M. BEARS N75'57'13"E, A DISTANCE OF 626.22 FEET; THENCE S89'42'02"W A DISTANCE OF 2000.18 FEET TO AN ANGLE POINT OF THE LINE HEREIN DESCRIBED; THENCE N45'04'43"W A DISTANCE OF 210.03 FEET THE TERMINUS OF THIS CENTERLINE SURVEY, WHENCE THE NORTH QUARTER CORNER OF SAID SECTION 25, TOWNSHIP 23 SOUTH, RANGE 33 EAST, N.M.P.M. BEARS N89 43'11"E, A DISTANCE OF 118.49 FEET; SAID STRIP OF LAND BEING 2210.21 FEET OR 133.95 RODS IN LENGTH, CONTAINING 1.015 ACRES MORE OR LESS AND BEING ALLOCATED BY FORTIES AS FOLLOWS: NE/4 NE/4 710.25 L.F. 43.05 RODS 0.326 ACRES NW/4 NE/4 1331.27 L.F. 0.611 ACRES 80.68 RODS NE/4 NW/4 0.077 ACRES 168.69 L.F. 10.22 RODS SURVEYOR CERTIFICATE I, FILIMON F. JARAMILLO, A NEW MEXICO PROFESSIONAL SURVEYOR NO. 12797, HEREBY CERTIFY THAT I HAVE CONDUCTED AND AM RESPONSIBLE FOR THIS SURVEY, THAT THIS SURVEY IS, TRUE, AND CORRECT OF THE BEST OF MY KNOWLEDGE AND BELIEF, AND THAT THIS SURVEY AND PLAT MEET THE MINIMUM STANDARDS FOR LAND SURVEYING IN THE STATE OF NEW MEXICO. GENERAL NOTES 1.) THE INTENT OF THIS ROUTE SURVEY IS TO ACQUIRE AN EASEMENT. DAY OF APRIL 2015 2.) BASIS OF BEARING IS NMSP EAST 7 Ċ NEW MEXICO, THIS MÓDIFIED TO SURFACE COORDINATES. MADRON SURVEYING, INC. 30,1 SOUTH CANAL CARLSBAD, NEW MEXICO 88220 Phone (575) 234-3341 FILIMON F. JARAMILLO SURVEY NO. 3902 SHEET: 2-6 INC. (575) 234-3341 CARLSBAD, MADRON SURVEYING, NEW MEXICO