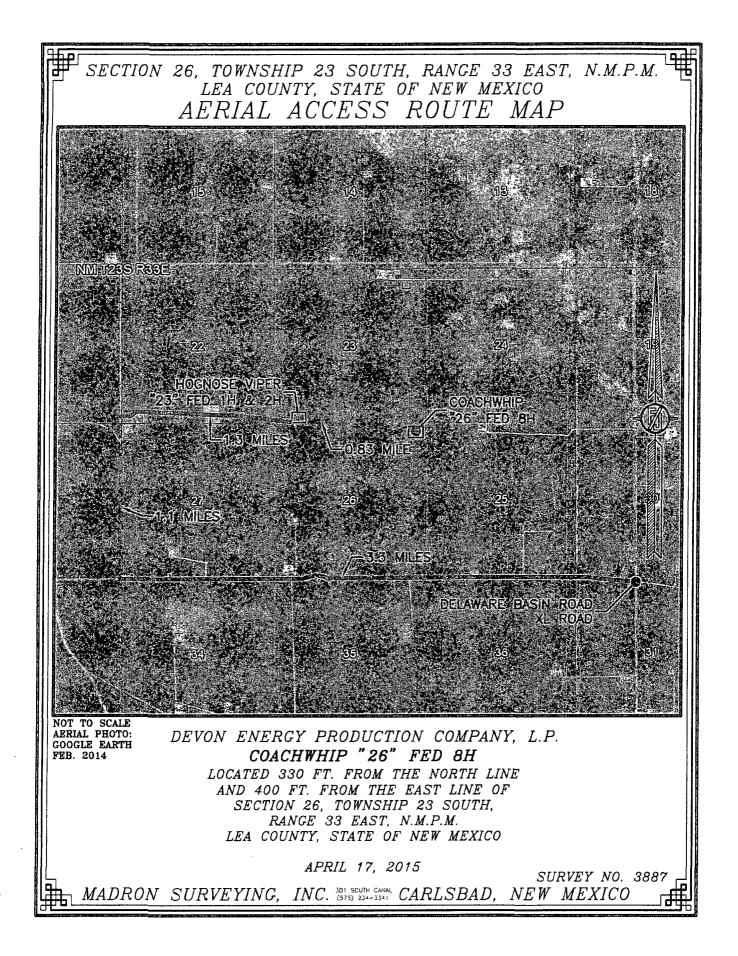

| Â                                                                                                                                                                                                                                                                                                                                                                                                                    | . 4           |                                                                            |                       |                                                                                                                                                                                       |                         |                       |       |                           |                              |              |  |                                                                                       |
|----------------------------------------------------------------------------------------------------------------------------------------------------------------------------------------------------------------------------------------------------------------------------------------------------------------------------------------------------------------------------------------------------------------------|---------------|----------------------------------------------------------------------------|-----------------------|---------------------------------------------------------------------------------------------------------------------------------------------------------------------------------------|-------------------------|-----------------------|-------|---------------------------|------------------------------|--------------|--|---------------------------------------------------------------------------------------|
| District 1<br>16.25 N. French Dr., Hobbs, NM 88240<br>Phone: (575) 393-6161 Fax; (575) 393-0720<br>District III<br>311 S. First St., Artesin, NM 38210<br>Phone: (575) 748-1233 Fax; (575) 748-9720<br>District III<br>1000 Rio Brazos Road, Aztec, NM 37410<br>Phone: (305) 334-6178 Fux; (505) 334-6170<br>District IV<br>1220 S. St. Francis Dr., Santa Fe, NM 87505<br>Phone: (505) 476-3460 Fax; (505) 476-3462 |               |                                                                            |                       | State of New Mexico<br>Energy, Minerals & Natural Resources Department<br>OIL CONSERVATION DIVISIO <b>OBBS OCO</b><br>1220 South St. Francis Dr.<br>Santa Fe, NM 87505<br>APR 27 2016 |                         |                       |       |                           |                              |              |  | Form C-10<br>sed August 1, 201<br>copy to appropriat<br>District Offic<br>ENDED REPOR |
| I                                                                                                                                                                                                                                                                                                                                                                                                                    | API Numbe     |                                                                            | WEI                   | LL LC                                                                                                                                                                                 |                         |                       | ACI   | REAGE DEDÍ                | CATION P                     |              |  | ·                                                                                     |
| 30-026                                                                                                                                                                                                                                                                                                                                                                                                               |               | ² Pool Code<br>59900                                                       |                       |                                                                                                                                                                                       |                         | Triple X; Bone Spring |       |                           |                              |              |  |                                                                                       |
| <sup>4</sup> Property<br>313483                                                                                                                                                                                                                                                                                                                                                                                      |               | <sup>3</sup> Property Name <sup>a</sup> Well Number<br>COACHWHIP 26 FED 8H |                       |                                                                                                                                                                                       |                         |                       |       |                           |                              |              |  |                                                                                       |
| <sup>7</sup> OGRID<br>6137                                                                                                                                                                                                                                                                                                                                                                                           |               |                                                                            | * Elevation<br>3662.1 |                                                                                                                                                                                       |                         |                       |       |                           |                              |              |  |                                                                                       |
|                                                                                                                                                                                                                                                                                                                                                                                                                      | · .           |                                                                            |                       |                                                                                                                                                                                       |                         | " Sur                 | face  | Location                  |                              |              |  |                                                                                       |
| UL or lot no.<br>A                                                                                                                                                                                                                                                                                                                                                                                                   | Section<br>26 |                                                                            |                       | Range Lot Idn<br>33 E                                                                                                                                                                 |                         | dn Feet from 33(      |       | North/South line<br>NORTH | Feet from the East/We 400 EA |              |  | County<br>LEA                                                                         |
|                                                                                                                                                                                                                                                                                                                                                                                                                      |               |                                                                            | •                     | " Bot                                                                                                                                                                                 | tom I                   | Hole Locat            | ion I | f Different Fro           | m Surface                    |              |  |                                                                                       |
| UL or lot no.<br>P                                                                                                                                                                                                                                                                                                                                                                                                   | Section<br>26 | Township<br>23 S                                                           |                       | Range<br>33 E                                                                                                                                                                         | Lot le                  |                       | n the | North/South line<br>SOUTH | Feet from the 350            | East/W<br>EA |  | County<br>LEA                                                                         |
| <sup>12</sup> Dedicated Acres<br>160.00                                                                                                                                                                                                                                                                                                                                                                              |               |                                                                            | olidation             | Code                                                                                                                                                                                  | <sup>15</sup> Order No. |                       | L     |                           |                              |              |  |                                                                                       |