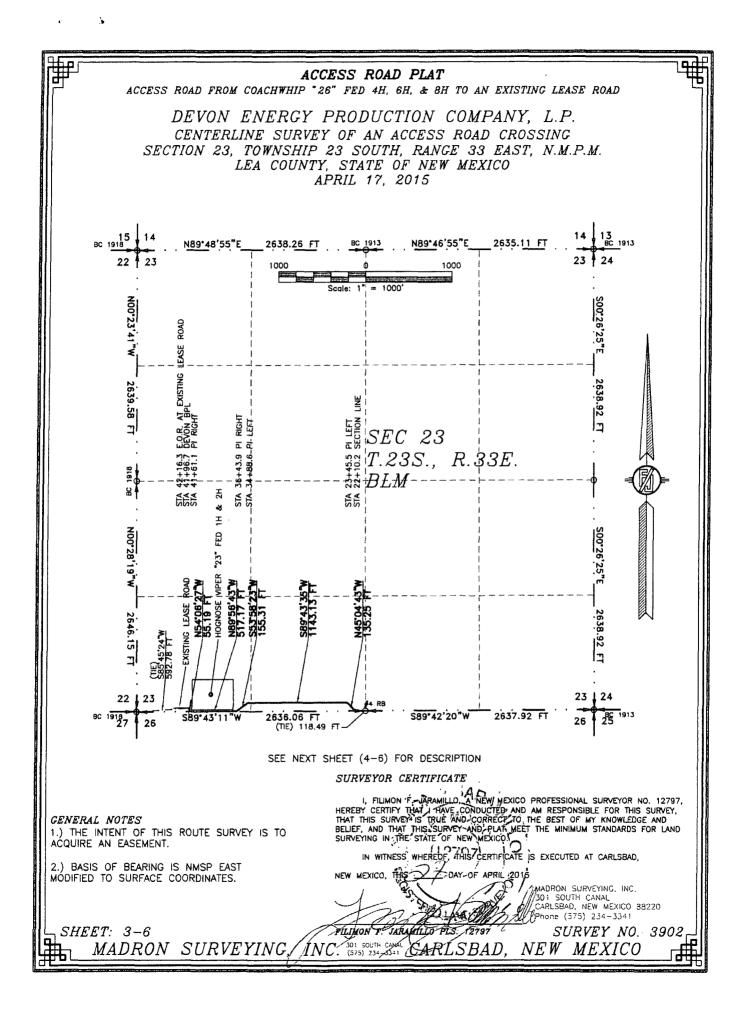

|                |                                                                                                                                                                                                                                                                                                                                                                                                                                                                                                                                                                                                                                                                                                                                                                                                                                                                                                                                                                                                                                                                                                                                                                                                                                                                                                                                                                                                                                                                                                                                                                                                                                                                                                                                                                                                                                                                                                                                                                                                                                                                                                                                                                                                                                                                                                                                                                                                        | <b>_</b> |  |  |  |  |  |  |  |  |
|----------------|--------------------------------------------------------------------------------------------------------------------------------------------------------------------------------------------------------------------------------------------------------------------------------------------------------------------------------------------------------------------------------------------------------------------------------------------------------------------------------------------------------------------------------------------------------------------------------------------------------------------------------------------------------------------------------------------------------------------------------------------------------------------------------------------------------------------------------------------------------------------------------------------------------------------------------------------------------------------------------------------------------------------------------------------------------------------------------------------------------------------------------------------------------------------------------------------------------------------------------------------------------------------------------------------------------------------------------------------------------------------------------------------------------------------------------------------------------------------------------------------------------------------------------------------------------------------------------------------------------------------------------------------------------------------------------------------------------------------------------------------------------------------------------------------------------------------------------------------------------------------------------------------------------------------------------------------------------------------------------------------------------------------------------------------------------------------------------------------------------------------------------------------------------------------------------------------------------------------------------------------------------------------------------------------------------------------------------------------------------------------------------------------------------|----------|--|--|--|--|--|--|--|--|
| 旧              | ACCESS ROAD PLAT                                                                                                                                                                                                                                                                                                                                                                                                                                                                                                                                                                                                                                                                                                                                                                                                                                                                                                                                                                                                                                                                                                                                                                                                                                                                                                                                                                                                                                                                                                                                                                                                                                                                                                                                                                                                                                                                                                                                                                                                                                                                                                                                                                                                                                                                                                                                                                                       | THE      |  |  |  |  |  |  |  |  |
| IIĒ            | ACCESS ROAD FROM COACHWHIP "26" FED 4H, 6H, & 8H TO AN EXISTING LEASE ROAD                                                                                                                                                                                                                                                                                                                                                                                                                                                                                                                                                                                                                                                                                                                                                                                                                                                                                                                                                                                                                                                                                                                                                                                                                                                                                                                                                                                                                                                                                                                                                                                                                                                                                                                                                                                                                                                                                                                                                                                                                                                                                                                                                                                                                                                                                                                             |          |  |  |  |  |  |  |  |  |
|                | DEVON ENERGY PRODUCTION COMPANY, L.P.<br>CENTERLINE SURVEY OF AN ACCESS ROAD CROSSING<br>SECTION 23, TOWNSHIP 23 SOUTH, RANGE 33 EAST, N.M.P.M.<br>LEA COUNTY, STATE OF NEW MEXICO<br>APRIL 17, 2015                                                                                                                                                                                                                                                                                                                                                                                                                                                                                                                                                                                                                                                                                                                                                                                                                                                                                                                                                                                                                                                                                                                                                                                                                                                                                                                                                                                                                                                                                                                                                                                                                                                                                                                                                                                                                                                                                                                                                                                                                                                                                                                                                                                                   |          |  |  |  |  |  |  |  |  |
|                | <i>DESCRIPTION</i><br>A STRIP OF LAND 20 FEET WIDE CROSSING BUREAU OF LAND MANAGEMENT LAND IN SECTION 23, TOWNSHIP 23<br>SOUTH, RANGE 33 EAST, N.M.P.M., LEA COUNTY, STATE OF NEW MEXICO AND BEING 10 FEET EACH SIDE OF THE<br>FOLLOWING DESCRIBED CENTERLINE SURVEY:                                                                                                                                                                                                                                                                                                                                                                                                                                                                                                                                                                                                                                                                                                                                                                                                                                                                                                                                                                                                                                                                                                                                                                                                                                                                                                                                                                                                                                                                                                                                                                                                                                                                                                                                                                                                                                                                                                                                                                                                                                                                                                                                  |          |  |  |  |  |  |  |  |  |
|                | BEGINNING AT A POINT WITHIN THE SE/4 SW/4 OF SAID SECTION 23, TOWNSHIP 23 SOUTH, RANGE 33 EAST,<br>N.M.P.M., WHENCE THE SOUTH QUARTER CORNER OF SAID SECTION 23, TOWNSHIP 23 SOUTH, RANGE 33 EAST,<br>N.M.P.M. BEARS N89*43'11"E, A DISTANCE OF 118.49 FEET;<br>THENCE N45'04'43"W A DISTANCE OF 135.25 FEET TO AN ANGLE POINT OF THE LINE HEREIN DESCRIBED;<br>THENCE S89*43'35"W A DISTANCE OF 1143.13 FEET TO AN ANGLE POINT OF THE LINE HEREIN DESCRIBED;<br>THENCE S53'58'23"W A DISTANCE OF 155.31 FEET TO AN ANGLE POINT OF THE LINE HEREIN DESCRIBED;<br>THENCE N89'56'43"W A DISTANCE OF 517.17 FEET TO AN ANGLE POINT OF THE LINE HEREIN DESCRIBED;<br>THENCE N89'56'43"W A DISTANCE OF 55.19 FEET THE TERMINUS OF THIS CENTERLINE SURVEY, WHENCE THE<br>SOUTHWEST CORNER OF SAID SECTION 23, TOWNSHIP 23 SOUTH, RANGE 33 EAST, N.M.P.M. BEARS S85'45'24"W, A<br>DISTANCE OF 592.78 FEET;                                                                                                                                                                                                                                                                                                                                                                                                                                                                                                                                                                                                                                                                                                                                                                                                                                                                                                                                                                                                                                                                                                                                                                                                                                                                                                                                                                                                                                                                                                    |          |  |  |  |  |  |  |  |  |
|                | SAID STRIP OF LAND BEING 2006.07 FEET OR 121.58 RODS IN LENGTH, CONTAINING 0.921 ACRES MORE OR LESS AND BEING ALLOCATED BY FORTIES AS FOLLOWS:                                                                                                                                                                                                                                                                                                                                                                                                                                                                                                                                                                                                                                                                                                                                                                                                                                                                                                                                                                                                                                                                                                                                                                                                                                                                                                                                                                                                                                                                                                                                                                                                                                                                                                                                                                                                                                                                                                                                                                                                                                                                                                                                                                                                                                                         |          |  |  |  |  |  |  |  |  |
|                | SE/4 SW/4 1239.73 L.F. 75.14 RODS 0.569 ACRES<br>SW/4 SW/4 766.34 L.F. 46.44 RODS 0.352 ACRES                                                                                                                                                                                                                                                                                                                                                                                                                                                                                                                                                                                                                                                                                                                                                                                                                                                                                                                                                                                                                                                                                                                                                                                                                                                                                                                                                                                                                                                                                                                                                                                                                                                                                                                                                                                                                                                                                                                                                                                                                                                                                                                                                                                                                                                                                                          |          |  |  |  |  |  |  |  |  |
|                | SURVEYOR CERTIFICATE                                                                                                                                                                                                                                                                                                                                                                                                                                                                                                                                                                                                                                                                                                                                                                                                                                                                                                                                                                                                                                                                                                                                                                                                                                                                                                                                                                                                                                                                                                                                                                                                                                                                                                                                                                                                                                                                                                                                                                                                                                                                                                                                                                                                                                                                                                                                                                                   |          |  |  |  |  |  |  |  |  |
| 1.<br>AC<br>2. | I, FILMON F. JARAMILLO, A NEW MEXICO PROFESSIONAL SURVEYOR NO. 12<br>ENERAL NOTES<br>I THE INTENT OF THIS ROUTE SURVEY IS TO<br>COURE AN EASEMENT.<br>BASIS OF BEARING IS NMSP EAST<br>DIFIED TO SURFACE COORDINATES.<br>I, FILMON F. JARAMILLO, A NEW MEXICO PROFESSIONAL SURVEYOR NO. 12<br>HEREBY CERTIFY THAT, I HAVE. CONDUCTED AND AM RESPONSIBLE FOR THIS SURV<br>THAT THIS SURVEY IS TO<br>BELIEF, AND THAT THIS SURVEY AND 'PHALA MEET THE MINIMUM STANDARDS FOR L<br>SURVEYING IN THE STATE OF NEW MEXICO<br>IN WITNESS WHEREOF, THIS CERTIFICATE IS EXECUTED AT CARLSBAD,<br>NEW MEXICO, THIS DAY OF APRIL 12015                                                                                                                                                                                                                                                                                                                                                                                                                                                                                                                                                                                                                                                                                                                                                                                                                                                                                                                                                                                                                                                                                                                                                                                                                                                                                                                                                                                                                                                                                                                                                                                                                                                                                                                                                                            | EY,      |  |  |  |  |  |  |  |  |
|                | SHEET: 4-6<br>MADRON SURVEYING, INC.<br>SHEET: 4-6<br>MADRON SURVEYING, INC.<br>SURVEY NO. 39<br>MADRON SURVEYING, INC.<br>SURVEY NO. 39<br>SURVEY NO |          |  |  |  |  |  |  |  |  |
| Ηť             | [1] 11 11 11 11 11 11 11 11 11 11 11 11 1                                                                                                                                                                                                                                                                                                                                                                                                                                                                                                                                                                                                                                                                                                                                                                                                                                                                                                                                                                                                                                                                                                                                                                                                                                                                                                                                                                                                                                                                                                                                                                                                                                                                                                                                                                                                                                                                                                                                                                                                                                                                                                                                                                                                                                                                                                                                                              | ┙┛╝╉╣    |  |  |  |  |  |  |  |  |