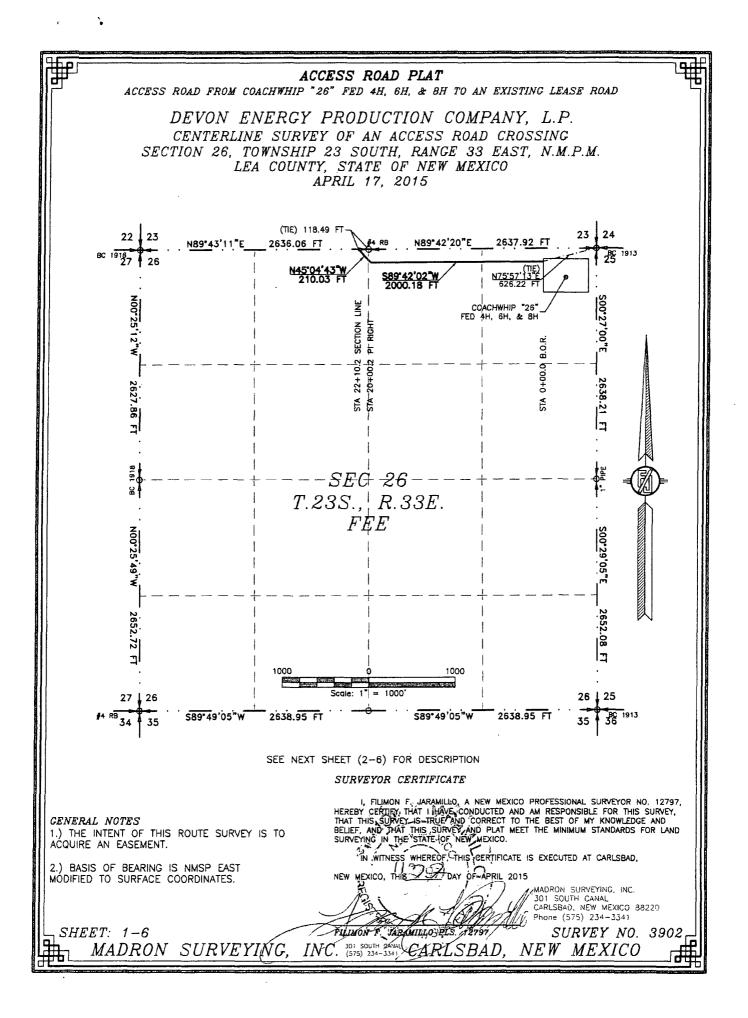

APR 2 8 2016

1

æ.

۰

70 ACCESS ROAD PLAT ACCESS ROAD FROM COACHWHIP "26" FED 4H, 6H, & 8H TO AN EXISTING LEASE ROAD DEVON ENERGY PRODUCTION COMPANY, L.P. CENTERLINE SURVEY OF AN ACCESS ROAD CROSSING SECTION 26, TOWNSHIP 23 SOUTH, RANGE 33 EAST, N.M.P.M. LEA COUNTY. STATE OF NEW MEXICO APRIL 17, 2015 DESCRIPTION A STRIP OF LAND 20 FEET WIDE CROSSING FEE LAND IN SECTION 26, TOWNSHIP 23 SOUTH, RANGE 33 EAST, N.M.P.M., LEA COUNTY, STATE OF NEW MEXICO AND BEING 10 FEET EACH SIDE OF THE FOLLOWING DESCRIBED CENTERLINE SURVEY: BEGINNING AT A POINT WITHIN THE NE/4 NE/4 OF SAID SECTION 26, TOWNSHIP 23 SOUTH, RANGE 33 EAST, N.M.P.M., WHENCE THE NORTHEAST CORNER OF SAID SECTION 26, TOWNSHIP 23 SOUTH, RANGE 33 EAST, N.M.P.M. BEARS N75'57'13"E, A DISTANCE OF 626.22 FEET; THENCE S89'42'02"W A DISTANCE OF 2000.18 FEET TO AN ANGLE POINT OF THE LINE HEREIN DESCRIBED; THENCE N45'04'43"W A DISTANCE OF 210.03 FEET THE TERMINUS OF THIS CENTERLINE SURVEY, WHENCE THE NORTH QUARTER CORNER OF SAID SECTION 25, TOWNSHIP 23 SOUTH, RANGE 33 EAST, N.M.P.M. BEARS N89 43'11"E, A DISTANCE OF 118.49 FEET; SAID STRIP OF LAND BEING 2210.21 FEET OR 133.95 RODS IN LENGTH, CONTAINING 1.015 ACRES MORE OR LESS AND BEING ALLOCATED BY FORTIES AS FOLLOWS: NE/4 NE/4 710.25 L.F. 43.05 RODS 0.326 ACRES NW/4 NE/4 1331.27 L.F. 0.611 ACRES 80.68 RODS NE/4 NW/4 0.077 ACRES 168.69 L.F. 10.22 RODS SURVEYOR CERTIFICATE I, FILIMON F. JARAMILLO, A NEW MEXICO PROFESSIONAL SURVEYOR NO. 12797, HEREBY CERTIFY THAT I HAVE CONDUCTED AND AM RESPONSIBLE FOR THIS SURVEY, THAT THIS SURVEY IS, TRUE, AND CORRECT OF THE BEST OF MY KNOWLEDGE AND BELIEF, AND THAT THIS SURVEY AND PLAT MEET THE MINIMUM STANDARDS FOR LAND SURVEYING IN THE STATE OF NEW MEXICO. GENERAL NOTES 1.) THE INTENT OF THIS ROUTE SURVEY IS TO ACQUIRE AN EASEMENT. DAY OF APRIL 2015 2.) BASIS OF BEARING IS NMSP EAST 7 Ċ NEW MEXICO, THIS MÓDIFIED TO SURFACE COORDINATES. MADRON SURVEYING, INC. 30,1 SOUTH CANAL CARLSBAD, NEW MEXICO 88220 Phone (575) 234-3341 FILIMON F. JARAMILLO SURVEY NO. 3902 SHEET: 2-6 INC. (575) 234-3341 CARLSBAD, MADRON SURVEYING, NEW MEXICO