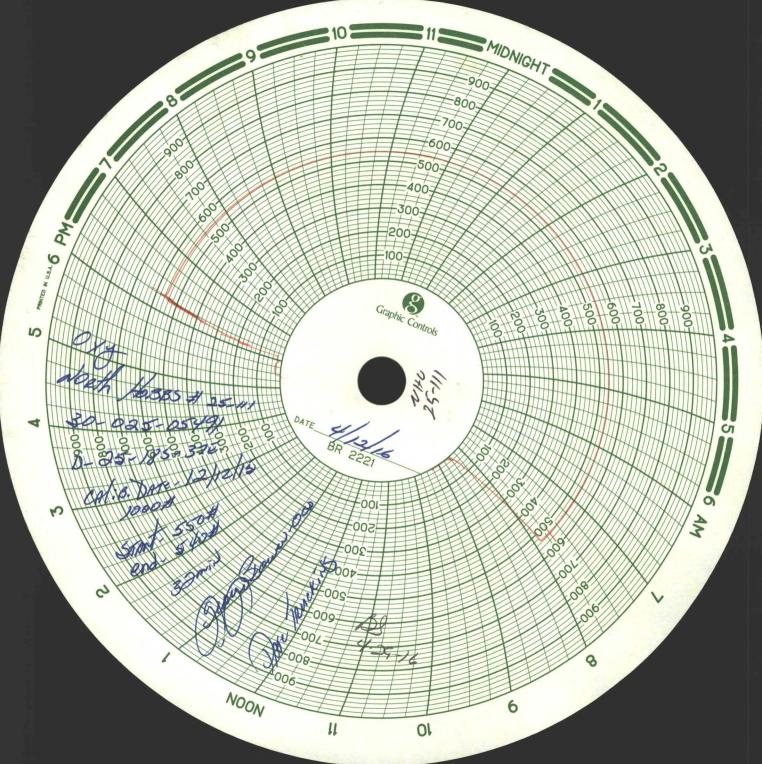

## State of New Mexico Energy, Minerals and Natural Resources Department

Form C-103 Revised 5-27-200

| FILE IN TRIPLICATE                                                                                                                                                                                                                                                             | OIL CONSERVATION DIVISION                                                                                  | Revised 3-27-2004                      |
|--------------------------------------------------------------------------------------------------------------------------------------------------------------------------------------------------------------------------------------------------------------------------------|------------------------------------------------------------------------------------------------------------|----------------------------------------|
| DISTRICT I<br>1625 N. French Dr. , Hobbs, NM 88240                                                                                                                                                                                                                             | 1220 South St. Francis Dr.<br>Santa Fe, NM 87505                                                           | WELL API NO.<br>30-025-05491           |
| DISTRICT II                                                                                                                                                                                                                                                                    | Santa 1 c, 1441 07303                                                                                      | 5. Indicate Type of Lease              |
| 1301 W. Grand Ave, Artesia, NM 88210                                                                                                                                                                                                                                           |                                                                                                            | STATE X FEE                            |
| DISTRICT III                                                                                                                                                                                                                                                                   |                                                                                                            | 6. State Oil & Gas Lease No.           |
| 1000 Rio Brazos Rd, Aztec, NM 87410                                                                                                                                                                                                                                            |                                                                                                            | 7 I VIII VIII VIII VIII VIII VIII VIII |
|                                                                                                                                                                                                                                                                                | OTICES AND REPORTS ON WELLS                                                                                | 7. Lease Name or Unit Agreement Name   |
|                                                                                                                                                                                                                                                                                | ROPOSALS TO DRILL OR TO DEEPEN OR PLUG BACK TO A APPLICATION FOR PERMIT" (Form C-101) for such proposals.) | North Hobbs (G/SA) Unit Section 25     |
| 1. Type of Well:                                                                                                                                                                                                                                                               | /                                                                                                          | 8. Well No. 111                        |
| Oil Well                                                                                                                                                                                                                                                                       | Gas Well Other Injector OBBS OC                                                                            |                                        |
| 2. Name of Operator                                                                                                                                                                                                                                                            |                                                                                                            | 9. OGRID No. 157984                    |
| Occidental Permian Ltd.  3. Address of Operator                                                                                                                                                                                                                                | APR 2 7 2016                                                                                               | 10. Pool name or Wildcat Hobbs (G/SA)  |
| HCR 1 Box 90 Denver City, TX                                                                                                                                                                                                                                                   |                                                                                                            | 10. Pool name or Wildcat Hobbs (G/SA)  |
| 4. Well Location                                                                                                                                                                                                                                                               | RECEIVE                                                                                                    |                                        |
| Unit Letter D : 660                                                                                                                                                                                                                                                            |                                                                                                            | Feet From The West Line                |
|                                                                                                                                                                                                                                                                                |                                                                                                            | 7-E NMPM Lea County                    |
| Section 25                                                                                                                                                                                                                                                                     | Township 18-S Range 37  11. Elevation (Show whether DF, RKB, RT GR, etc.)                                  | 7-E NMPM Lea County                    |
|                                                                                                                                                                                                                                                                                | 3675' DF                                                                                                   |                                        |
| Dia Deleve and Tools Application                                                                                                                                                                                                                                               | and Classes [                                                                                              |                                        |
| Pit or Below-grade Tank Application                                                                                                                                                                                                                                            | or Closure                                                                                                 | D'                                     |
|                                                                                                                                                                                                                                                                                | nd Water Distance from nearest fresh water well                                                            |                                        |
| Pit Liner Thickness mil                                                                                                                                                                                                                                                        | Below-Grade Tank: Volume bbls; Construction N                                                              | Material                               |
| 12. Check Appropriate Box to Indicate Nature of Notice, Report, or Other Data  NOTICE OF INTENTION TO: SUBSEQUENT REPORT OF:                                                                                                                                                   |                                                                                                            |                                        |
| PERFORM REMEDIAL WORK                                                                                                                                                                                                                                                          | PLUG AND ABANDON REMEDIAL WORK                                                                             | ALTERING CASING                        |
|                                                                                                                                                                                                                                                                                |                                                                                                            |                                        |
| TEMPORARILY ABANDON                                                                                                                                                                                                                                                            | CHANGE PLANS COMMENCE DRILLING C                                                                           |                                        |
| PULL OR ALTER CASING                                                                                                                                                                                                                                                           | Multiple Completion CASING TEST AND CEM                                                                    |                                        |
| OTHER:                                                                                                                                                                                                                                                                         | OTHER: Casing into                                                                                         | egrity test X                          |
| 13. Describe Proposed or Completed Operations (Clearly state all pertinent details, and give pertinent dates, including estimated date of starting any proposed work) SEE RULE 1103. For Multiple Completions: Attach wellbore diagram of proposed completion or recompletion. |                                                                                                            |                                        |
|                                                                                                                                                                                                                                                                                |                                                                                                            |                                        |
| Date of test: 04/12/2016                                                                                                                                                                                                                                                       |                                                                                                            |                                        |
| Pressure readings: Initial – 550 PSI                                                                                                                                                                                                                                           | Ending – 540 PSI                                                                                           |                                        |
| Length of test: 32 minutes                                                                                                                                                                                                                                                     |                                                                                                            |                                        |
| Witnessed: Yes - George Bowers wit                                                                                                                                                                                                                                             | th NMOCD                                                                                                   |                                        |
|                                                                                                                                                                                                                                                                                |                                                                                                            |                                        |
| I hereby certify that the information above is true and complete to the best of my knowledge and belief. I further certify that any pit or below-grade tank has been/will be                                                                                                   |                                                                                                            |                                        |
| constructed or closed according to NMOCD guidelines , a general permit or an (attached) alternative OCD-approved                                                                                                                                                               |                                                                                                            |                                        |
| 7 plan                                                                                                                                                                                                                                                                         |                                                                                                            |                                        |
| SIGNATURE MINOS                                                                                                                                                                                                                                                                | TITLE Administrativ                                                                                        | ve Associate DATE 04/26/2016           |
| TYPE OR PRINT NAME Mendy A.J.                                                                                                                                                                                                                                                  | Johnson E-mail address: mendy_johnson@oxy.cc                                                               | <u>om</u> TELEPHONE NO. 806-592-6280   |
| For State Use Only                                                                                                                                                                                                                                                             |                                                                                                            |                                        |
| APPROVED BY Selfx                                                                                                                                                                                                                                                              | Servanol TITLE Steff                                                                                       | - Warage DATE 4-29-16                  |
| CONDITIONS OF APPROVAL IF ANY                                                                                                                                                                                                                                                  |                                                                                                            |                                        |