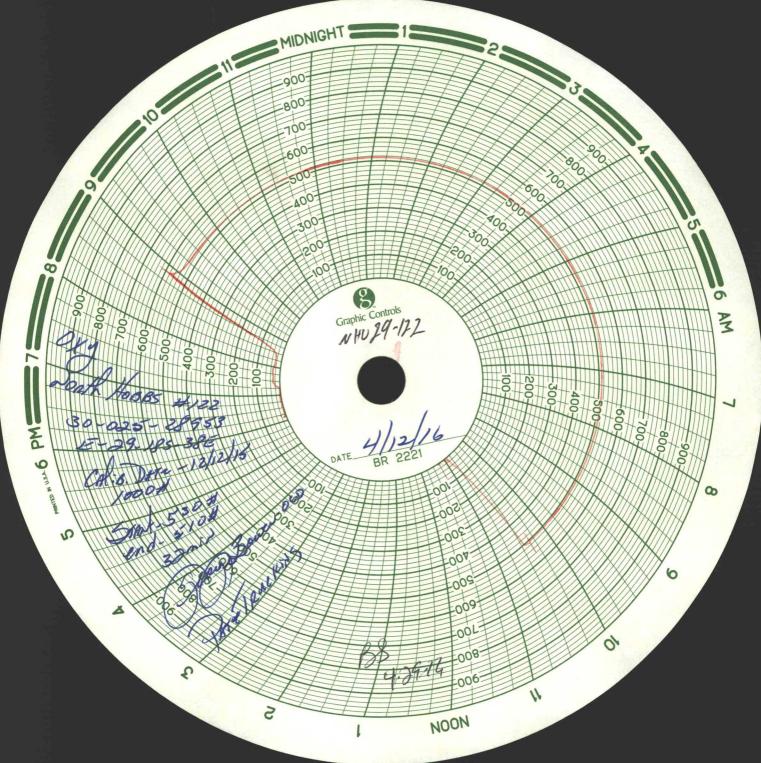

## State of New Mexico Energy, Minerals and Natural Resources Department

Form C-103 Revised 5-27-2004

| FILE IN TRIPLICATE                                                          | OIL CONSERV                                                                                                                                                                                                                                                                                                                                                                                                                                                                                                                                                                                                                                                                                                                                                                                                                                                                                                                                                                                                                                                                                                                                                                                                                                                                                                                                                                                                                                                                                                                                                                                                                                                                                                                                                                                                                                                                                                                                                                                                                                                                                                                    | ATION DIVISIO                 | N                                                                                |
|-----------------------------------------------------------------------------|--------------------------------------------------------------------------------------------------------------------------------------------------------------------------------------------------------------------------------------------------------------------------------------------------------------------------------------------------------------------------------------------------------------------------------------------------------------------------------------------------------------------------------------------------------------------------------------------------------------------------------------------------------------------------------------------------------------------------------------------------------------------------------------------------------------------------------------------------------------------------------------------------------------------------------------------------------------------------------------------------------------------------------------------------------------------------------------------------------------------------------------------------------------------------------------------------------------------------------------------------------------------------------------------------------------------------------------------------------------------------------------------------------------------------------------------------------------------------------------------------------------------------------------------------------------------------------------------------------------------------------------------------------------------------------------------------------------------------------------------------------------------------------------------------------------------------------------------------------------------------------------------------------------------------------------------------------------------------------------------------------------------------------------------------------------------------------------------------------------------------------|-------------------------------|----------------------------------------------------------------------------------|
| DISTRICT I<br>1625 N. French Dr. , Hobbs, NM 88240                          |                                                                                                                                                                                                                                                                                                                                                                                                                                                                                                                                                                                                                                                                                                                                                                                                                                                                                                                                                                                                                                                                                                                                                                                                                                                                                                                                                                                                                                                                                                                                                                                                                                                                                                                                                                                                                                                                                                                                                                                                                                                                                                                                | St. Francis Dr.<br>NM 87505   | WELL API NO.<br>30-025-28953 ✓                                                   |
| DISTRICT II                                                                 |                                                                                                                                                                                                                                                                                                                                                                                                                                                                                                                                                                                                                                                                                                                                                                                                                                                                                                                                                                                                                                                                                                                                                                                                                                                                                                                                                                                                                                                                                                                                                                                                                                                                                                                                                                                                                                                                                                                                                                                                                                                                                                                                |                               | 5. Indicate Type of Lease                                                        |
| 1301 W. Grand Ave, Artesia, NM 88210                                        |                                                                                                                                                                                                                                                                                                                                                                                                                                                                                                                                                                                                                                                                                                                                                                                                                                                                                                                                                                                                                                                                                                                                                                                                                                                                                                                                                                                                                                                                                                                                                                                                                                                                                                                                                                                                                                                                                                                                                                                                                                                                                                                                |                               | STATE FEE X                                                                      |
| DISTRICT III                                                                |                                                                                                                                                                                                                                                                                                                                                                                                                                                                                                                                                                                                                                                                                                                                                                                                                                                                                                                                                                                                                                                                                                                                                                                                                                                                                                                                                                                                                                                                                                                                                                                                                                                                                                                                                                                                                                                                                                                                                                                                                                                                                                                                |                               | 6. State Oil & Gas Lease No.                                                     |
| 1000 Rio Brazos Rd, Aztec, NM 87410                                         |                                                                                                                                                                                                                                                                                                                                                                                                                                                                                                                                                                                                                                                                                                                                                                                                                                                                                                                                                                                                                                                                                                                                                                                                                                                                                                                                                                                                                                                                                                                                                                                                                                                                                                                                                                                                                                                                                                                                                                                                                                                                                                                                |                               |                                                                                  |
| SUNDRY NO                                                                   | TICES AND REPORTS ON WE                                                                                                                                                                                                                                                                                                                                                                                                                                                                                                                                                                                                                                                                                                                                                                                                                                                                                                                                                                                                                                                                                                                                                                                                                                                                                                                                                                                                                                                                                                                                                                                                                                                                                                                                                                                                                                                                                                                                                                                                                                                                                                        | CLLS                          | 7. Lease Name or Unit Agreement Name                                             |
| (DO NOT USE THIS FORM FOR PROPOSALS TO DRILL OR TO DEEPEN OR PLUG BACK TO A |                                                                                                                                                                                                                                                                                                                                                                                                                                                                                                                                                                                                                                                                                                                                                                                                                                                                                                                                                                                                                                                                                                                                                                                                                                                                                                                                                                                                                                                                                                                                                                                                                                                                                                                                                                                                                                                                                                                                                                                                                                                                                                                                |                               | North Hobbs (G/SA) Unit                                                          |
|                                                                             | APPLICATION FOR PERMIT" (Form C-                                                                                                                                                                                                                                                                                                                                                                                                                                                                                                                                                                                                                                                                                                                                                                                                                                                                                                                                                                                                                                                                                                                                                                                                                                                                                                                                                                                                                                                                                                                                                                                                                                                                                                                                                                                                                                                                                                                                                                                                                                                                                               | 101) for such proposals.)     | Section 29                                                                       |
| Type of Well:     Oil Well                                                  | Gas Well Other In                                                                                                                                                                                                                                                                                                                                                                                                                                                                                                                                                                                                                                                                                                                                                                                                                                                                                                                                                                                                                                                                                                                                                                                                                                                                                                                                                                                                                                                                                                                                                                                                                                                                                                                                                                                                                                                                                                                                                                                                                                                                                                              | HOBBS OC                      | 8. Well No. 122                                                                  |
| Name of Operator     Occidental Permian Ltd.                                |                                                                                                                                                                                                                                                                                                                                                                                                                                                                                                                                                                                                                                                                                                                                                                                                                                                                                                                                                                                                                                                                                                                                                                                                                                                                                                                                                                                                                                                                                                                                                                                                                                                                                                                                                                                                                                                                                                                                                                                                                                                                                                                                | APR 9.7 2016                  | 9. OGRID No. 157984                                                              |
| 3. Address of Operator                                                      |                                                                                                                                                                                                                                                                                                                                                                                                                                                                                                                                                                                                                                                                                                                                                                                                                                                                                                                                                                                                                                                                                                                                                                                                                                                                                                                                                                                                                                                                                                                                                                                                                                                                                                                                                                                                                                                                                                                                                                                                                                                                                                                                | AT IN 2 1 2010                | 10. Pool name or Wildcat Hobbs (G/SA)                                            |
| HCR 1 Box 90 Denver City, TX  4. Well Location                              | 79323                                                                                                                                                                                                                                                                                                                                                                                                                                                                                                                                                                                                                                                                                                                                                                                                                                                                                                                                                                                                                                                                                                                                                                                                                                                                                                                                                                                                                                                                                                                                                                                                                                                                                                                                                                                                                                                                                                                                                                                                                                                                                                                          | DECEME                        |                                                                                  |
|                                                                             | F . F . Th. N                                                                                                                                                                                                                                                                                                                                                                                                                                                                                                                                                                                                                                                                                                                                                                                                                                                                                                                                                                                                                                                                                                                                                                                                                                                                                                                                                                                                                                                                                                                                                                                                                                                                                                                                                                                                                                                                                                                                                                                                                                                                                                                  | RECEIVED                      |                                                                                  |
| Unit Letter E : 1660                                                        | Feet From The North                                                                                                                                                                                                                                                                                                                                                                                                                                                                                                                                                                                                                                                                                                                                                                                                                                                                                                                                                                                                                                                                                                                                                                                                                                                                                                                                                                                                                                                                                                                                                                                                                                                                                                                                                                                                                                                                                                                                                                                                                                                                                                            | 180                           | Feet From The West Line                                                          |
| Section 29                                                                  | Township 18-S                                                                                                                                                                                                                                                                                                                                                                                                                                                                                                                                                                                                                                                                                                                                                                                                                                                                                                                                                                                                                                                                                                                                                                                                                                                                                                                                                                                                                                                                                                                                                                                                                                                                                                                                                                                                                                                                                                                                                                                                                                                                                                                  | Range                         | 38-E NMPM Lea County                                                             |
|                                                                             | 11. Elevation (Show whether DF, Ri<br>3651; GR                                                                                                                                                                                                                                                                                                                                                                                                                                                                                                                                                                                                                                                                                                                                                                                                                                                                                                                                                                                                                                                                                                                                                                                                                                                                                                                                                                                                                                                                                                                                                                                                                                                                                                                                                                                                                                                                                                                                                                                                                                                                                 | KB, RT GR, etc.)              |                                                                                  |
| Pit or Below-grade Tank Application                                         | or Closure                                                                                                                                                                                                                                                                                                                                                                                                                                                                                                                                                                                                                                                                                                                                                                                                                                                                                                                                                                                                                                                                                                                                                                                                                                                                                                                                                                                                                                                                                                                                                                                                                                                                                                                                                                                                                                                                                                                                                                                                                                                                                                                     |                               |                                                                                  |
|                                                                             |                                                                                                                                                                                                                                                                                                                                                                                                                                                                                                                                                                                                                                                                                                                                                                                                                                                                                                                                                                                                                                                                                                                                                                                                                                                                                                                                                                                                                                                                                                                                                                                                                                                                                                                                                                                                                                                                                                                                                                                                                                                                                                                                | pearest frash water well      | Distance from nearest surface water                                              |
|                                                                             |                                                                                                                                                                                                                                                                                                                                                                                                                                                                                                                                                                                                                                                                                                                                                                                                                                                                                                                                                                                                                                                                                                                                                                                                                                                                                                                                                                                                                                                                                                                                                                                                                                                                                                                                                                                                                                                                                                                                                                                                                                                                                                                                |                               |                                                                                  |
| Pit Liner Thickness mil                                                     | Below-Grade Tank: Volume                                                                                                                                                                                                                                                                                                                                                                                                                                                                                                                                                                                                                                                                                                                                                                                                                                                                                                                                                                                                                                                                                                                                                                                                                                                                                                                                                                                                                                                                                                                                                                                                                                                                                                                                                                                                                                                                                                                                                                                                                                                                                                       | bbis; Constructio             | in Material                                                                      |
| 12. Checl                                                                   | k Appropriate Box to Indicate Na<br>ENTION TO:                                                                                                                                                                                                                                                                                                                                                                                                                                                                                                                                                                                                                                                                                                                                                                                                                                                                                                                                                                                                                                                                                                                                                                                                                                                                                                                                                                                                                                                                                                                                                                                                                                                                                                                                                                                                                                                                                                                                                                                                                                                                                 |                               | , or Other Data                                                                  |
| PERFORM REMEDIAL WORK                                                       | PLUG AND ABANDON                                                                                                                                                                                                                                                                                                                                                                                                                                                                                                                                                                                                                                                                                                                                                                                                                                                                                                                                                                                                                                                                                                                                                                                                                                                                                                                                                                                                                                                                                                                                                                                                                                                                                                                                                                                                                                                                                                                                                                                                                                                                                                               | REMEDIAL WORK                 | ALTERING CASING                                                                  |
| TEMPORARILY ABANDON                                                         | CHANGE PLANS                                                                                                                                                                                                                                                                                                                                                                                                                                                                                                                                                                                                                                                                                                                                                                                                                                                                                                                                                                                                                                                                                                                                                                                                                                                                                                                                                                                                                                                                                                                                                                                                                                                                                                                                                                                                                                                                                                                                                                                                                                                                                                                   | COMMENCE DRILLING             |                                                                                  |
|                                                                             |                                                                                                                                                                                                                                                                                                                                                                                                                                                                                                                                                                                                                                                                                                                                                                                                                                                                                                                                                                                                                                                                                                                                                                                                                                                                                                                                                                                                                                                                                                                                                                                                                                                                                                                                                                                                                                                                                                                                                                                                                                                                                                                                |                               |                                                                                  |
| PULL OR ALTER CASING                                                        | Multiple Completion                                                                                                                                                                                                                                                                                                                                                                                                                                                                                                                                                                                                                                                                                                                                                                                                                                                                                                                                                                                                                                                                                                                                                                                                                                                                                                                                                                                                                                                                                                                                                                                                                                                                                                                                                                                                                                                                                                                                                                                                                                                                                                            | CASING TEST AND CE            |                                                                                  |
| OTHER:                                                                      |                                                                                                                                                                                                                                                                                                                                                                                                                                                                                                                                                                                                                                                                                                                                                                                                                                                                                                                                                                                                                                                                                                                                                                                                                                                                                                                                                                                                                                                                                                                                                                                                                                                                                                                                                                                                                                                                                                                                                                                                                                                                                                                                | OTHER: Casing i               | ntegrity test X                                                                  |
| 13. Describe Proposed or Completed Op proposed work) SEE RULE 1103.         |                                                                                                                                                                                                                                                                                                                                                                                                                                                                                                                                                                                                                                                                                                                                                                                                                                                                                                                                                                                                                                                                                                                                                                                                                                                                                                                                                                                                                                                                                                                                                                                                                                                                                                                                                                                                                                                                                                                                                                                                                                                                                                                                |                               | dates, including estimated date of starting any osed completion or recompletion. |
|                                                                             |                                                                                                                                                                                                                                                                                                                                                                                                                                                                                                                                                                                                                                                                                                                                                                                                                                                                                                                                                                                                                                                                                                                                                                                                                                                                                                                                                                                                                                                                                                                                                                                                                                                                                                                                                                                                                                                                                                                                                                                                                                                                                                                                |                               |                                                                                  |
| Date of test: 04/12/2016                                                    |                                                                                                                                                                                                                                                                                                                                                                                                                                                                                                                                                                                                                                                                                                                                                                                                                                                                                                                                                                                                                                                                                                                                                                                                                                                                                                                                                                                                                                                                                                                                                                                                                                                                                                                                                                                                                                                                                                                                                                                                                                                                                                                                |                               |                                                                                  |
|                                                                             |                                                                                                                                                                                                                                                                                                                                                                                                                                                                                                                                                                                                                                                                                                                                                                                                                                                                                                                                                                                                                                                                                                                                                                                                                                                                                                                                                                                                                                                                                                                                                                                                                                                                                                                                                                                                                                                                                                                                                                                                                                                                                                                                |                               |                                                                                  |
| Pressure readings: Initial – 530 PSI                                        | Ending – 510 PSI                                                                                                                                                                                                                                                                                                                                                                                                                                                                                                                                                                                                                                                                                                                                                                                                                                                                                                                                                                                                                                                                                                                                                                                                                                                                                                                                                                                                                                                                                                                                                                                                                                                                                                                                                                                                                                                                                                                                                                                                                                                                                                               |                               |                                                                                  |
| Length of test: 32 minutes                                                  |                                                                                                                                                                                                                                                                                                                                                                                                                                                                                                                                                                                                                                                                                                                                                                                                                                                                                                                                                                                                                                                                                                                                                                                                                                                                                                                                                                                                                                                                                                                                                                                                                                                                                                                                                                                                                                                                                                                                                                                                                                                                                                                                |                               |                                                                                  |
| Witnessed: Yes – George Bowers w/N                                          | IMOCD                                                                                                                                                                                                                                                                                                                                                                                                                                                                                                                                                                                                                                                                                                                                                                                                                                                                                                                                                                                                                                                                                                                                                                                                                                                                                                                                                                                                                                                                                                                                                                                                                                                                                                                                                                                                                                                                                                                                                                                                                                                                                                                          |                               |                                                                                  |
|                                                                             |                                                                                                                                                                                                                                                                                                                                                                                                                                                                                                                                                                                                                                                                                                                                                                                                                                                                                                                                                                                                                                                                                                                                                                                                                                                                                                                                                                                                                                                                                                                                                                                                                                                                                                                                                                                                                                                                                                                                                                                                                                                                                                                                |                               |                                                                                  |
|                                                                             | true and complete to the best of my know                                                                                                                                                                                                                                                                                                                                                                                                                                                                                                                                                                                                                                                                                                                                                                                                                                                                                                                                                                                                                                                                                                                                                                                                                                                                                                                                                                                                                                                                                                                                                                                                                                                                                                                                                                                                                                                                                                                                                                                                                                                                                       | ledge and belief. I further c | ertify that any pit or below-grade tank has been/will be                         |
| constructed or closed according to NMOCD guidelines                         | , a general permit                                                                                                                                                                                                                                                                                                                                                                                                                                                                                                                                                                                                                                                                                                                                                                                                                                                                                                                                                                                                                                                                                                                                                                                                                                                                                                                                                                                                                                                                                                                                                                                                                                                                                                                                                                                                                                                                                                                                                                                                                                                                                                             | or an (attached) alter        | native OCD-approved                                                              |
| 1                                                                           | , a general permit                                                                                                                                                                                                                                                                                                                                                                                                                                                                                                                                                                                                                                                                                                                                                                                                                                                                                                                                                                                                                                                                                                                                                                                                                                                                                                                                                                                                                                                                                                                                                                                                                                                                                                                                                                                                                                                                                                                                                                                                                                                                                                             | plan                          | mative OCD-approved                                                              |
| SIGNATURE MUNDLY                                                            | -town                                                                                                                                                                                                                                                                                                                                                                                                                                                                                                                                                                                                                                                                                                                                                                                                                                                                                                                                                                                                                                                                                                                                                                                                                                                                                                                                                                                                                                                                                                                                                                                                                                                                                                                                                                                                                                                                                                                                                                                                                                                                                                                          | TITLE Administra              | ative Associate DATE 04/26/2016                                                  |
| TYPE OR PRINT NAME Mendy A                                                  | ohnson E-mail address:                                                                                                                                                                                                                                                                                                                                                                                                                                                                                                                                                                                                                                                                                                                                                                                                                                                                                                                                                                                                                                                                                                                                                                                                                                                                                                                                                                                                                                                                                                                                                                                                                                                                                                                                                                                                                                                                                                                                                                                                                                                                                                         | mendy_johnson@oxy             | .com TELEPHONE NO. 806-592-6280                                                  |
| For State Use Only                                                          | Jimbon E man address.                                                                                                                                                                                                                                                                                                                                                                                                                                                                                                                                                                                                                                                                                                                                                                                                                                                                                                                                                                                                                                                                                                                                                                                                                                                                                                                                                                                                                                                                                                                                                                                                                                                                                                                                                                                                                                                                                                                                                                                                                                                                                                          | mena) jombona,oxy             |                                                                                  |
|                                                                             | ) Diminute of the control of the con |                               |                                                                                  |
| APPROVED BY                                                                 | angwal                                                                                                                                                                                                                                                                                                                                                                                                                                                                                                                                                                                                                                                                                                                                                                                                                                                                                                                                                                                                                                                                                                                                                                                                                                                                                                                                                                                                                                                                                                                                                                                                                                                                                                                                                                                                                                                                                                                                                                                                                                                                                                                         |                               | FManagor DATE 4.29-16                                                            |