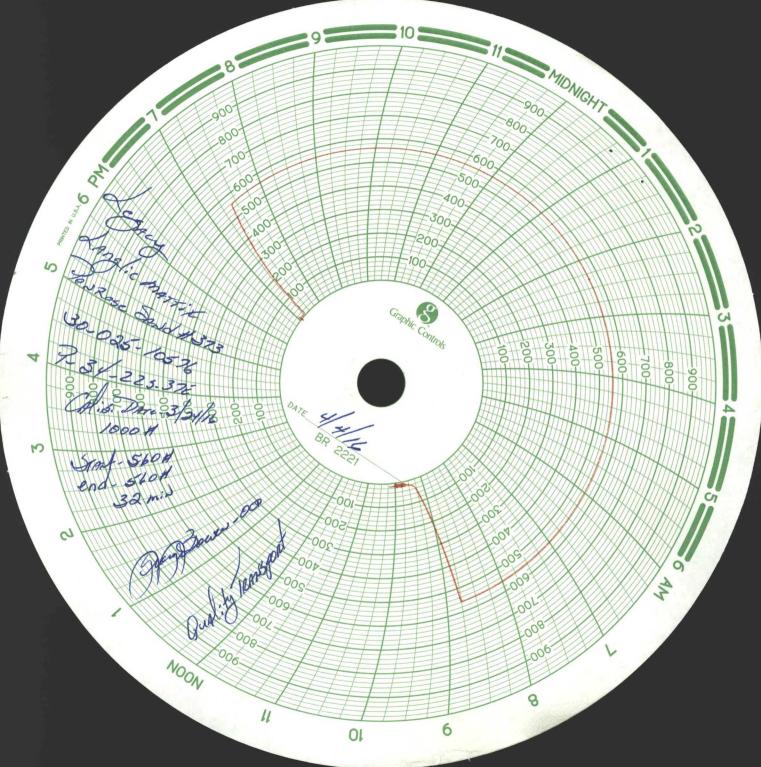

| Submit 1 Copy To Appropriate District<br>Office                              | State of New Mexico                                                                               |                                | Form C-103                                |                                                                                                                                                                                                                                                                                                                                                                                                                                                                                                                                                                                                                                                                                                     |  |
|------------------------------------------------------------------------------|---------------------------------------------------------------------------------------------------|--------------------------------|-------------------------------------------|-----------------------------------------------------------------------------------------------------------------------------------------------------------------------------------------------------------------------------------------------------------------------------------------------------------------------------------------------------------------------------------------------------------------------------------------------------------------------------------------------------------------------------------------------------------------------------------------------------------------------------------------------------------------------------------------------------|--|
| <u>District I</u> - (575) 393-6161                                           | Energy, Minerals and Natural Resources<br>OIL CONSERVATION DIVISION<br>1220 South St. Francis Dr. |                                | Revised August 1, 2011                    |                                                                                                                                                                                                                                                                                                                                                                                                                                                                                                                                                                                                                                                                                                     |  |
| 1625 N. French Dr., Hobbs, NM 88240<br>District II – (575) 748-1283          |                                                                                                   |                                | 30-025-10576                              | 1                                                                                                                                                                                                                                                                                                                                                                                                                                                                                                                                                                                                                                                                                                   |  |
| 811 S. First St., Artesia, NM 88210                                          |                                                                                                   |                                | 5. Indicate Type of Le                    | _                                                                                                                                                                                                                                                                                                                                                                                                                                                                                                                                                                                                                                                                                                   |  |
| <u>District III</u> – (505) 334-6178<br>1000 Rio Brazos Rd., Aztec, NM 87410 |                                                                                                   |                                | STATE 🛛                                   | FEE                                                                                                                                                                                                                                                                                                                                                                                                                                                                                                                                                                                                                                                                                                 |  |
| <u>District IV</u> – (505) 476-3460<br>1220 S. St. Francis Dr., Santa Fe, NM | Santa Fe, NM 87505                                                                                |                                | 6. State Oil & Gas Lea                    | ase No.                                                                                                                                                                                                                                                                                                                                                                                                                                                                                                                                                                                                                                                                                             |  |
| 87505                                                                        |                                                                                                   |                                | × .                                       |                                                                                                                                                                                                                                                                                                                                                                                                                                                                                                                                                                                                                                                                                                     |  |
|                                                                              | CES AND REPORTS ON WELLS<br>ALS TO DRILL OR TO DEEPEN OR PLUG                                     | BACK TO A                      | 7. Lease Name or Uni<br>LANGLIE MATTIX PE |                                                                                                                                                                                                                                                                                                                                                                                                                                                                                                                                                                                                                                                                                                     |  |
| DIFFERENT RESERVOIR. USE "APPLICATION FOR PERMIT" (FORM C-101) FOR SUCH      |                                                                                                   |                                |                                           |                                                                                                                                                                                                                                                                                                                                                                                                                                                                                                                                                                                                                                                                                                     |  |
| PROPOSALS.) 1. Type of Well: Oil Well                                        | Gas Well 🗌 Other INJE                                                                             | 3S OCD                         | 8. Well Number 37                         | 3                                                                                                                                                                                                                                                                                                                                                                                                                                                                                                                                                                                                                                                                                                   |  |
| 2. Name of Operator                                                          |                                                                                                   |                                | 9. OGRID Number                           |                                                                                                                                                                                                                                                                                                                                                                                                                                                                                                                                                                                                                                                                                                     |  |
| LEGACY RESERVES OPERATING LP                                                 |                                                                                                   |                                | 240974                                    |                                                                                                                                                                                                                                                                                                                                                                                                                                                                                                                                                                                                                                                                                                     |  |
| 3. Address of Operator                                                       |                                                                                                   | 0 2010                         | 10. Pool name or Wild                     |                                                                                                                                                                                                                                                                                                                                                                                                                                                                                                                                                                                                                                                                                                     |  |
| P.O. BOX 10848 MIDLAND, 7                                                    | x 19102 REC                                                                                       | EIVED                          | LANGLIE MATTIX;                           | / KVKS-Q-GKYBG                                                                                                                                                                                                                                                                                                                                                                                                                                                                                                                                                                                                                                                                                      |  |
| 4. Well Location                                                             | 220 foot from the COUTU                                                                           | line and 000                   | 0 fast from the                           | EAST line                                                                                                                                                                                                                                                                                                                                                                                                                                                                                                                                                                                                                                                                                           |  |
| Unit Letter <u>P</u> :<br>Section 34                                         | <u>330</u> feet from the <u>SOUTH</u><br>Township 22S F                                           | _ line and990                  | 0feet from the<br>NMPM                    | <u>EAST</u> line .<br>County LEA                                                                                                                                                                                                                                                                                                                                                                                                                                                                                                                                                                                                                                                                    |  |
| Section 34                                                                   | Township 22S F<br>11. Elevation <i>(Show whether DR, RI</i>                                       | Range 37E<br>(B. RT. GR. etc.) |                                           | County LEA                                                                                                                                                                                                                                                                                                                                                                                                                                                                                                                                                                                                                                                                                          |  |
|                                                                              | TT. Detailon phone whether DR, M                                                                  | , m, on, e.c.)                 |                                           |                                                                                                                                                                                                                                                                                                                                                                                                                                                                                                                                                                                                                                                                                                     |  |
|                                                                              | 144 June 1                                                                                        |                                |                                           |                                                                                                                                                                                                                                                                                                                                                                                                                                                                                                                                                                                                                                                                                                     |  |
| 12. Check A                                                                  | ppropriate Box to Indicate Natu                                                                   | re of Notice, I                | Report or Other Data                      | a                                                                                                                                                                                                                                                                                                                                                                                                                                                                                                                                                                                                                                                                                                   |  |
| NOTICE OF IN                                                                 |                                                                                                   | CLIDO                          | SEQUENT REPOR                             |                                                                                                                                                                                                                                                                                                                                                                                                                                                                                                                                                                                                                                                                                                     |  |
|                                                                              |                                                                                                   | EMEDIAL WORK                   |                                           |                                                                                                                                                                                                                                                                                                                                                                                                                                                                                                                                                                                                                                                                                                     |  |
|                                                                              |                                                                                                   | OMMENCE DRIL                   |                                           |                                                                                                                                                                                                                                                                                                                                                                                                                                                                                                                                                                                                                                                                                                     |  |
| PULL OR ALTER CASING                                                         |                                                                                                   | ASING/CEMENT                   |                                           |                                                                                                                                                                                                                                                                                                                                                                                                                                                                                                                                                                                                                                                                                                     |  |
|                                                                              |                                                                                                   |                                |                                           |                                                                                                                                                                                                                                                                                                                                                                                                                                                                                                                                                                                                                                                                                                     |  |
| Let be be a set of the                                                       |                                                                                                   |                                |                                           |                                                                                                                                                                                                                                                                                                                                                                                                                                                                                                                                                                                                                                                                                                     |  |
| OTHER:                                                                       | eted operations. (Clearly state all pert                                                          |                                | MIT TEST-UIC PURPOS                       | Present of the second se |  |
|                                                                              | rk). SEE RULE 19.15.7.14 NMAC. I                                                                  |                                |                                           |                                                                                                                                                                                                                                                                                                                                                                                                                                                                                                                                                                                                                                                                                                     |  |
| proposed completion or reco                                                  |                                                                                                   |                                |                                           | Ū                                                                                                                                                                                                                                                                                                                                                                                                                                                                                                                                                                                                                                                                                                   |  |
|                                                                              |                                                                                                   |                                |                                           |                                                                                                                                                                                                                                                                                                                                                                                                                                                                                                                                                                                                                                                                                                     |  |
|                                                                              |                                                                                                   |                                |                                           |                                                                                                                                                                                                                                                                                                                                                                                                                                                                                                                                                                                                                                                                                                     |  |
|                                                                              |                                                                                                   |                                |                                           |                                                                                                                                                                                                                                                                                                                                                                                                                                                                                                                                                                                                                                                                                                     |  |
| 04/04/16 - 5 YEAR MIT. PRESS                                                 | SURE CASING TO 560#, HELD FOR                                                                     | 30 MINS. WITH                  | NESSED BY GEORGE                          | BOWER-NMOCD,                                                                                                                                                                                                                                                                                                                                                                                                                                                                                                                                                                                                                                                                                        |  |
| CHART ATTACHED                                                               | ).                                                                                                |                                |                                           |                                                                                                                                                                                                                                                                                                                                                                                                                                                                                                                                                                                                                                                                                                     |  |
|                                                                              |                                                                                                   |                                |                                           |                                                                                                                                                                                                                                                                                                                                                                                                                                                                                                                                                                                                                                                                                                     |  |
|                                                                              |                                                                                                   |                                |                                           |                                                                                                                                                                                                                                                                                                                                                                                                                                                                                                                                                                                                                                                                                                     |  |
|                                                                              |                                                                                                   |                                |                                           |                                                                                                                                                                                                                                                                                                                                                                                                                                                                                                                                                                                                                                                                                                     |  |
|                                                                              |                                                                                                   |                                |                                           |                                                                                                                                                                                                                                                                                                                                                                                                                                                                                                                                                                                                                                                                                                     |  |
|                                                                              |                                                                                                   |                                |                                           |                                                                                                                                                                                                                                                                                                                                                                                                                                                                                                                                                                                                                                                                                                     |  |
|                                                                              |                                                                                                   |                                |                                           |                                                                                                                                                                                                                                                                                                                                                                                                                                                                                                                                                                                                                                                                                                     |  |
| Spud Date:                                                                   | Rig Release Date:                                                                                 |                                |                                           |                                                                                                                                                                                                                                                                                                                                                                                                                                                                                                                                                                                                                                                                                                     |  |
|                                                                              |                                                                                                   |                                |                                           |                                                                                                                                                                                                                                                                                                                                                                                                                                                                                                                                                                                                                                                                                                     |  |
|                                                                              |                                                                                                   |                                |                                           |                                                                                                                                                                                                                                                                                                                                                                                                                                                                                                                                                                                                                                                                                                     |  |
| I hereby certify that the information a                                      | bove is true and complete to the best                                                             | of my knowledge                | and belief.                               | GB                                                                                                                                                                                                                                                                                                                                                                                                                                                                                                                                                                                                                                                                                                  |  |
| $\mathcal{O}$                                                                | -                                                                                                 |                                |                                           |                                                                                                                                                                                                                                                                                                                                                                                                                                                                                                                                                                                                                                                                                                     |  |
| SIGNATURE KAUNA                                                              | TITLE COMP                                                                                        | LIANCE COOR                    | DINATOR DATE                              | 04/25/2016                                                                                                                                                                                                                                                                                                                                                                                                                                                                                                                                                                                                                                                                                          |  |
|                                                                              |                                                                                                   |                                |                                           |                                                                                                                                                                                                                                                                                                                                                                                                                                                                                                                                                                                                                                                                                                     |  |
| Type or print nameLAURA PIN                                                  | A E-mail address: _lr                                                                             | oina@legacylp.co               | PHONE:                                    | 432-689-5200                                                                                                                                                                                                                                                                                                                                                                                                                                                                                                                                                                                                                                                                                        |  |
| For State Use Only                                                           |                                                                                                   |                                |                                           |                                                                                                                                                                                                                                                                                                                                                                                                                                                                                                                                                                                                                                                                                                     |  |
| APPROVED BY:                                                                 | manch TITLE St                                                                                    | off Mana                       | ge DATE                                   | 429-12                                                                                                                                                                                                                                                                                                                                                                                                                                                                                                                                                                                                                                                                                              |  |
| Conditions of Approval (if any):                                             |                                                                                                   |                                | 1                                         |                                                                                                                                                                                                                                                                                                                                                                                                                                                                                                                                                                                                                                                                                                     |  |
|                                                                              |                                                                                                   |                                |                                           |                                                                                                                                                                                                                                                                                                                                                                                                                                                                                                                                                                                                                                                                                                     |  |
|                                                                              |                                                                                                   |                                |                                           |                                                                                                                                                                                                                                                                                                                                                                                                                                                                                                                                                                                                                                                                                                     |  |