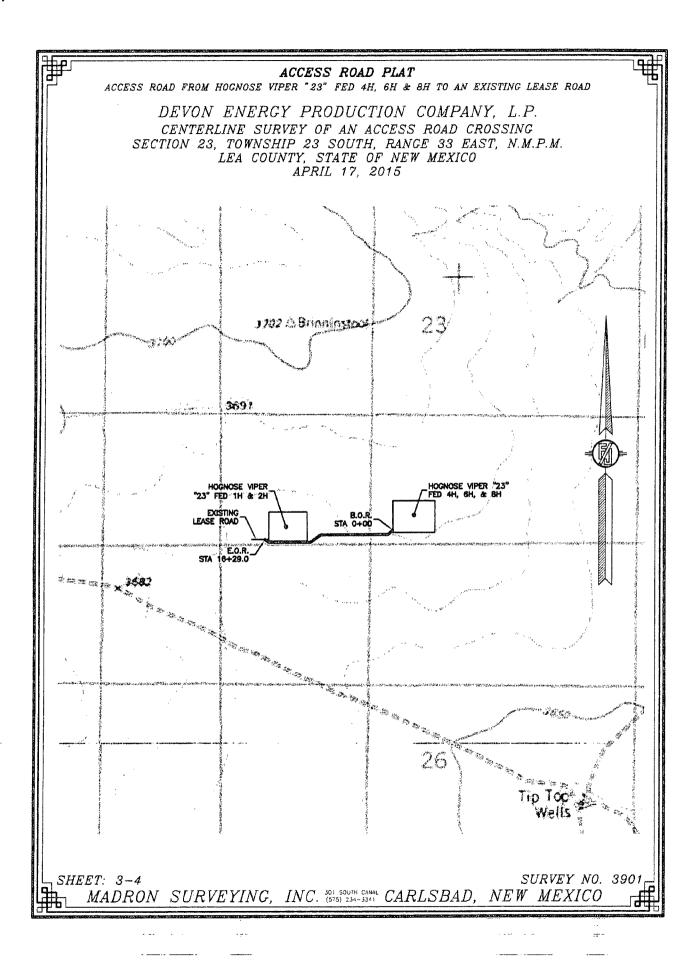

### ACCESS ROAD PLAT ACCESS ROAD FROM HOGNOSE VIPER "23" FED 4H, 6H & 8H TO AN EXISTING LEASE ROAD

DEVON ENERGY PRODUCTION COMPANY, L.P. CENTERLINE SURVEY OF AN ACCESS ROAD CROSSING SECTION 23, TOWNSHIP 23 SOUTH, RANGE 33 EAST, N.M.P.M. LEA COUNTY, STATE OF NEW MEXICO APRIL 17, 2015

#### ACCESS ROAD PLAT

ACCESS ROAD FROM HOGNOSE VIPER "23" FED 4H, 6H & 8H TO AN EXISTING LEASE ROAD

DEVON ENERGY PRODUCTION COMPANY, L.P. CENTERLINE SURVEY OF AN ACCESS ROAD CROSSING SECTION 23, TOWNSHIP 23 SOUTH, RANGE 33 EAST, N.M.P.M.
LEA COUNTY, STATE OF NEW MEXICO
APRIL 17, 2015