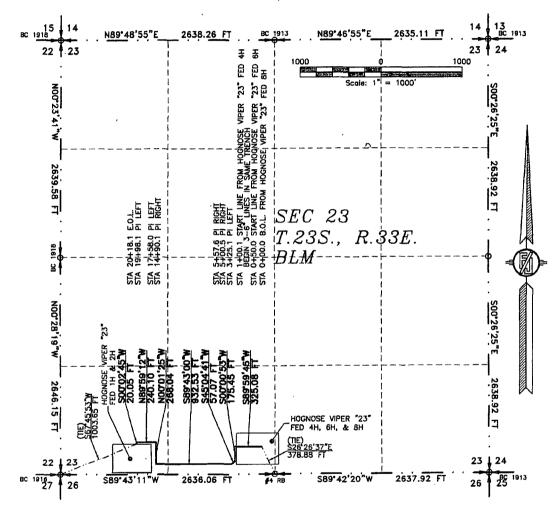

#### DESCRIPTION

A STRIP OF LAND 30 FEET WIDE CROSSING BUREAU OF LAND MANAGEMENT LAND IN SECTION 23, TOWNSHIP 23 SOUTH, RANGE 33 EAST, N.M.P.M., LEA COUNTY, STATE OF NEW MEXICO AND BEING 15 FEET EACH SIDE OF THE FOLLOWING DESCRIBED CENTERLINE SURVEY:

BEGINNING AT A POINT WITHIN THE SE/4 SW/4 OF SAID SECTION 23, TOWNSHIP 23 SOUTH, RANGE 33 EAST, N.M.P.M., WHENCE THE SOUTH QUARTER CORNER OF SAID SECTION 23, TOWNSHIP 23 SOUTH, RANGE 33 EAST, N.M.P.M. BEARS S26\*26\*37"E, A DISTANCE OF 378.88 FEET;
THENCE S89\*59'45"W A DISTANCE OF 325.08 FEET TO AN ANGLE POINT OF THE LINE HEREIN DESCRIBED;
THENCE S00\*00'53"W A DISTANCE OF 57.07 FEET TO AN ANGLE POINT OF THE LINE HEREIN DESCRIBED;
THENCE S45\*04'41"W A DISTANCE OF 932.53 FEET TO AN ANGLE POINT OF THE LINE HEREIN DESCRIBED;
THENCE S00\*00'0'25"W A DISTANCE OF 932.53 FEET TO AN ANGLE POINT OF THE LINE HEREIN DESCRIBED;
THENCE N00\*01'25"W A DISTANCE OF 268.04 FEET TO AN ANGLE POINT OF THE LINE HEREIN DESCRIBED;
THENCE N89\*59'12"W A DISTANCE OF 240.10 FEET TO AN ANGLE POINT OF THE LINE HEREIN DESCRIBED;
THENCE S00\*02'45"W A DISTANCE OF 20.05 FEET THE TERMINUS OF THIS CENTERLINE SURVEY, WHENCE THE SOUTH QUARTER CORNER OF SAID SECTION 23, TOWNSHIP 23 SOUTH, RANGE 33 EAST, N.M.P.M. BEARS S67\*45'53"W, A

SAID STRIP OF LAND BEING 2018.33 FEET OR 122.32 RODS IN LENGTH, CONTAINING 1.390 ACRES MORE OR LESS AND BEING ALLOCATED BY FORTIES AS FOLLOWS:

SE/4 SW/4 1342.29 L.F. 81.35 RODS 0.924 ACRES SW/4 SW/4 676.04 L.F. 40.97 RODS 0.466 ACRES