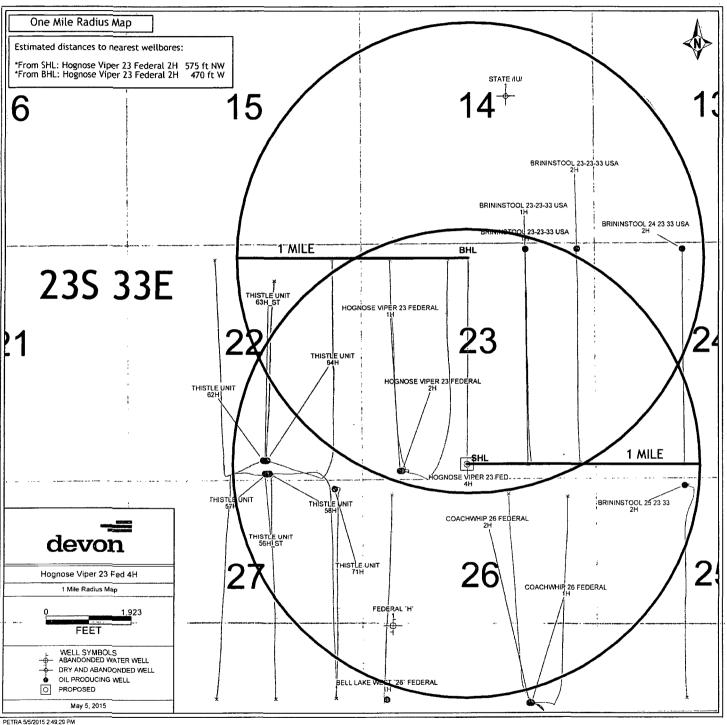

ING IN THE STATE OF NEW MEXICO.

IN WITNESS WHEREOF, THIS CERTIFICATE IS EXECUTED AT CARLSBAD,

NEW MEXICO, THIS 2015

MADRON SURVEYING, INC. 301 SOUTH CANAL CARLSBAD, NEW MEXICO 88220 Phone (575) 234-3341

SHEET: 2-4

MADRON SURVEYING,

ALLINON F STRAMILLOURISMIN 12797

201 SOUTH CHAIL CARLSBAD,

(575) 234-321

SURVEY NO. 3894A

SBAD, NEW MEXICO



#### FLOWLINE PLAT (400511XYZ)

THREE-6" BURIED FIBER FLEX POLY FLOWLINES IN SAME DITCH FROM HOGNOSE VIPER "23" FED 4H, 6H, & 8H TO HOGNOSE VIPER "23" FED 1H & 2H BATTERY

DEVON ENERGY PRODUCTION COMPANY, L.P.

CENTERLINE SURVEY OF A PIPELINE CROSSING
SECTION 23, TOWNSHIP 23 SOUTH, RANGE 33 EAST, N.M.P.M.

LEA COUNTY, STATE OF NEW MEXICO

APRIL 29, 2015



SHEET: 4-4
SURVEY NO. 3894A
MADRON SURVEYING, INC. 301 SOUTH CANAL CARLSBAD, NEW MEXICO