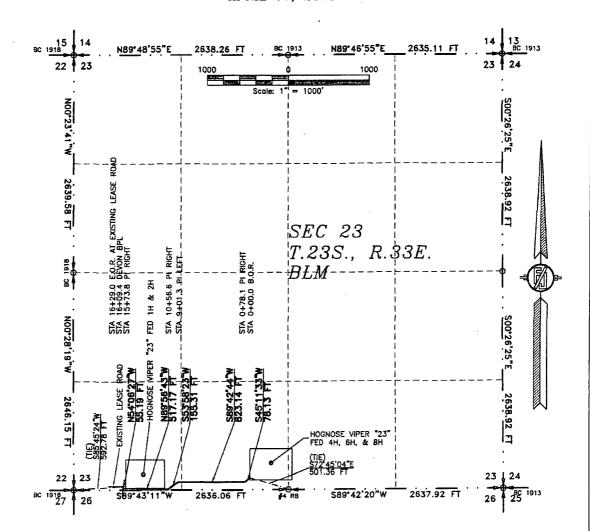

#### DESCRIPTION

A STRIP OF LAND 30 FEET WIDE CROSSING BUREAU OF LAND MANAGEMENT LAND IN SECTION 23, TOWNSHIP 23 SOUTH, RANGE 33 EAST, N.M.P.M., LEA COUNTY, STATE OF NEW MEXICO AND BEING 15 FEET EACH SIDE OF THE FOLLOWING DESCRIBED CENTERLINE SURVEY:

BEGINNING AT A POINT WITHIN THE SE/4 SW/4 OF SAID SECTION 23, TOWNSHIP 23 SOUTH, RANGE 33 EAST, N.M.P.M., WHENCE THE SOUTH QUARTER CORNER OF SAID SECTION 23, TOWNSHIP 23 SOUTH, RANGE 33 EAST, N.M.P.M. BEARS \$72'45'04"E, A DISTANCE OF 501.36 FEET;

THENCE S45'11'33"W A DISTANCE OF 78.13 FEET TO AN ANGLE POINT OF THE LINE HEREIN DESCRIBED; THENCE S89'42'44"W A DISTANCE OF 823.14 FEET TO AN ANGLE POINT OF THE LINE HEREIN DESCRIBED; THENCE S53'58'23"W A DISTANCE OF 155.31 FEET TO AN ANGLE POINT OF THE LINE HEREIN DESCRIBED; THENCE N89'56'43"W A DISTANCE OF 517.17 FEET TO AN ANGLE POINT OF THE LINE HEREIN DESCRIBED; THENCE N54'06'27"W A DISTANCE OF 55.19 FEET THE TERMINUS OF THIS CENTERLINE SURVEY, WHENCE THE SOUTHWEST CORNER OF SAID SECTION 23, TOWNSHIP 23 SOUTH, RANGE 33 EAST, N.M.P.M. BEARS S85'45'24"W, A DISTANCE OF 592.78 FEET;

SAID STRIP OF LAND BEING 1628.96 FEET OR 98.72 RODS IN LENGTH, CONTAINING 0.748 ACRES MORE OR LESS AND BEING ALLOCATED BY FORTIES AS FOLLOWS:

SE/4 SW/4

862.62 L.F.

52.28 RODS

0.396 ACRES

SW/4 SW/4 766.34 L.F. 46.44 RODS 0.352 ACRES