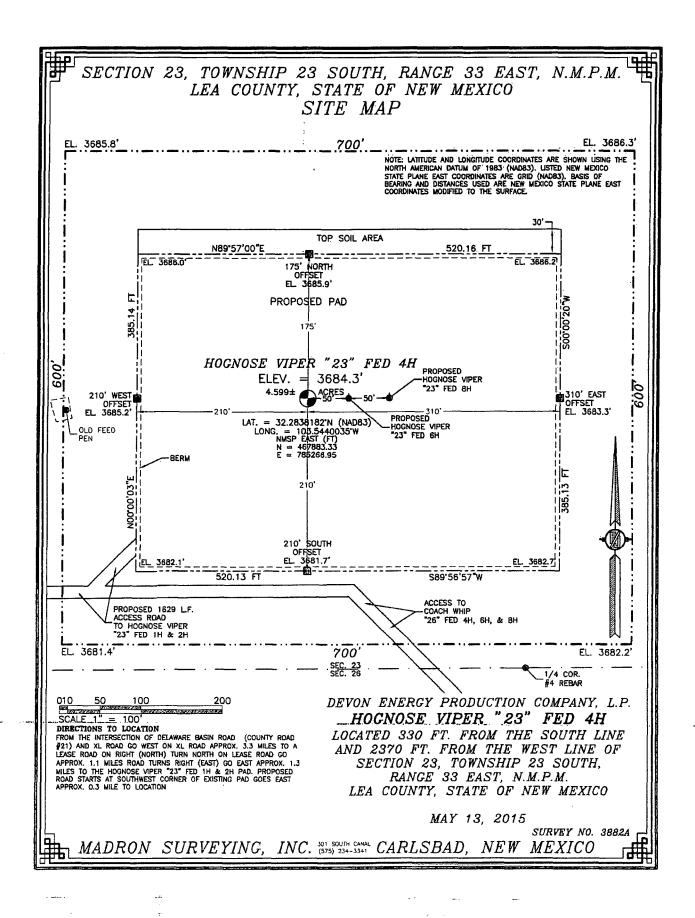

LOCATED 330 FT. FROM THE SOUTH LINE

AND 2370 FT. FROM THE WEST LINE OF

SECTION 23, TOWNSHIP 23 SOUTH,

RANGE 33 EAST, N.M.P.M.

LEA COUNTY, STATE OF NEW MEXICO

MAY 13, 2015

SURVEY NO. 3882A

MADRON SURVEYING, INC. 301 SOUTH CARLSBAD, NEW MEXICO

DEVON ENERGY PRODUCTION COMPANY, L.P. HOGNOSE VIPER "23" FED 4H -LOCATED 330 FT. FROM THE SOUTH LINE AND 2370 FT. FROM THE WEST LINE OF SECTION 23, TOWNSHIP 23 SOUTH, RANGE 33 EAST, N.M.P.M. LEA COUNTY, STATE OF NEW MEXICO

MAY 13, 2015

SURVEY NO. 3882A

MADRON SURVEYING, INC. 301 SOUTH CANAL CARLSBAD, NEW MEXICO