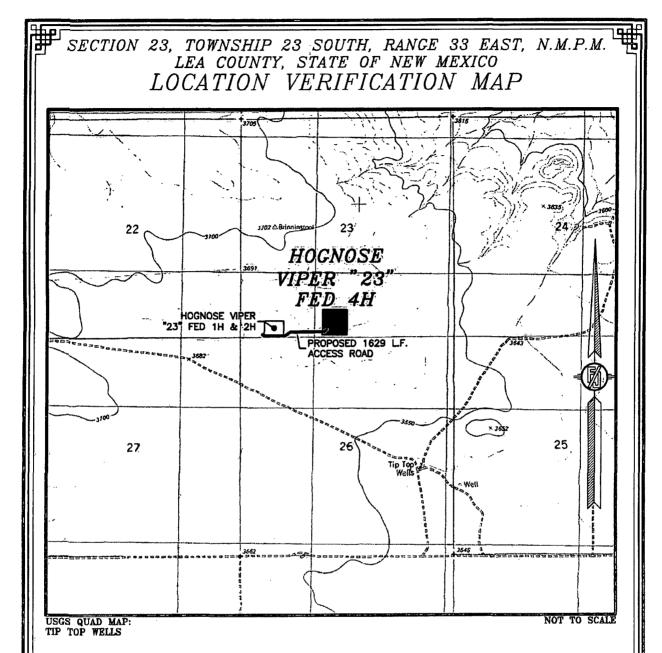

# SECTION 23, TOWNSHIP 23 SOUTH, RANGE 33 EAST, N.M.P.M. LEA COUNTY, STATE OF NEW MEXICO VICINITY MAP HOGNOSE VIPER 23 HOGNOSE VIPER FED 4H "23" FED 1H & 2H 0.3 MILE 1.1 MILES DELAWARE BASIN ROAD XL ROAD NOT TO SCALE

DISTANCES IN MILES

DIRECTIONS TO LOCATION
FROM THE INTERSECTION OF DELAWARE BASIN ROAD (COUNTY ROAD \$21)
AND XL ROAD GO WEST ON XL ROAD APPROX. 3.3 MILES TO A LEASE
ROAD ON RICHT (NORTH) TURN NORTH ON LEASE ROAD GO APPROX. 1.1
MILES ROAD TURNS RICHT (EAST) GO EAST APPROX. 1.3 MILES-TO THE—
HOGNOSE VIPER "2.3" FED 1H & 2H PAD. PROPOSED ROAD STARTS AT
SOUTHWEST CORNER OF EXISTING PAD GOES EAST APPROX. 0.3 MILE TO
LOCATION DIRECTIONS TO LOCATION