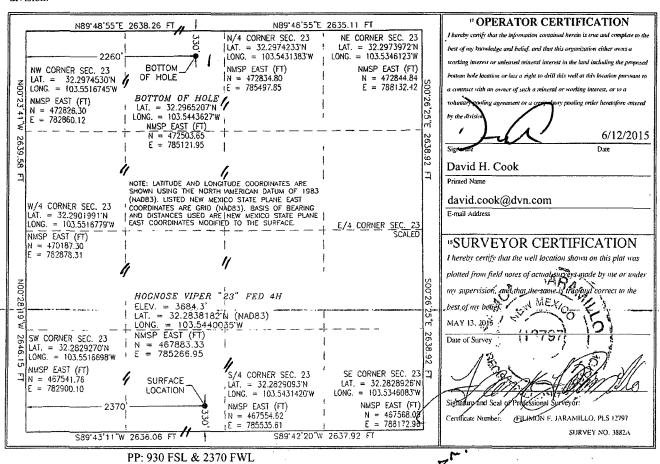

☐ AMENDED REPORT

|                |               |               |               |            | <sup>10</sup> Surface | Location                              |                    |                      |               |
|----------------|---------------|---------------|---------------|------------|-----------------------|---------------------------------------|--------------------|----------------------|---------------|
| UL or lot no.  | Section<br>23 | Township 23 S | Range<br>33 E | Lot Idn    | Feet from the         | North/South line                      | Feet from the 2370 | East/West line: WEST | County<br>LEA |
|                |               | 23.5          |               | ttom Hol   |                       | f Different Fro                       | L                  | 771331               | DEA           |
| UL or lot no.  | Section       | Township      | Range         | Lot Idn    | Feet from the         | North/South line                      | Feet from the      | East/West line       | County        |
| C              | 23            | 23 S          | 33 E          |            | 330                   | NORTH                                 | 2260               | WEST                 | LEA           |
| Dedicated Acre | s 3 Joint o   | r Infill   C  | onsolidation  | Code 13 Or | der No.               | · · · · · · · · · · · · · · · · · · · |                    |                      |               |
| 160            |               |               |               |            |                       |                                       |                    |                      |               |
|                |               | 1             |               |            |                       |                                       |                    |                      |               |

No allowable will be assigned to this completion until all interests have been consolidated or a non-standard unit has been approved by the division.

DEVON ENERGY PRODUCTION COMPANY, L.P.

HOGNOSE VIPER "23" FED 4H

LOCATED 330 FT. FROM THE SOUTH LINE

AND 2370 FT. FROM THE WEST LINE OF

SECTION 23, TOWNSHIP 23 SOUTH,

RANGE 33 EAST, N.M.P.M.

LEA COUNTY, STATE OF NEW MEXICO

MAY 13, 2015

SURVEY NO. 3882A

MADRON SURVEYING, INC. 301 SOUTH CARLSBAD, NEW MEXICO