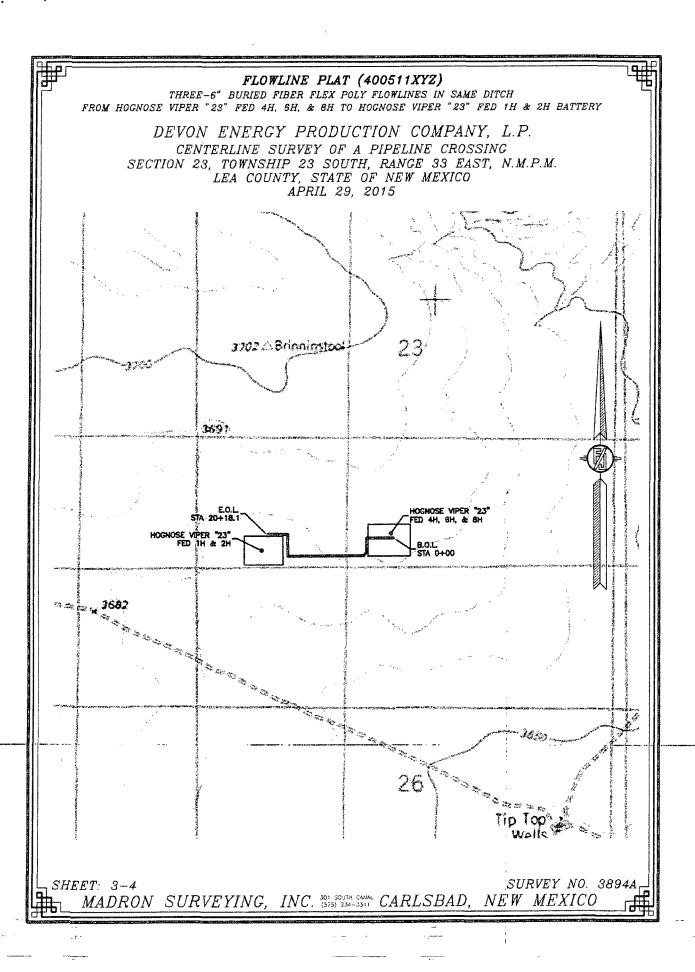

SHEET: 4-4 SURVEY NO. 3901 MADRON SURVEYING, INC. 301 SOUTH CANAL CARLSBAD, NEW MEXICO

FLOWLINE PLAT (400511XYZ)

THREE-6" BURIED FIBER FLEX POLY FLOWLINES IN SAME DITCH FROM HOGNOSE VIPER "23" FED 4H, 6H, & 8H TO HOGNOSE VIPER "23" FED 1H & 2H BATTERY

DEVON ENERGY PRODUCTION COMPANY, L.P. CENTERLINE SURVEY OF A PIPELINE CROSSING SECTION 23, TOWNSHIP 23 SOUTH, RANGE 33 EAST, N.M.P.M. LEA COUNTY, STATE OF NEW MEXICO APRIL 29, 2015

SEE NEXT SHEET (2-4) FOR DESCRIPTION

#### FLOWLINE PLAT (400511XYZ)

THREE-6" BURIED FIBER FLEX POLY FLOWLINES IN SAME DITCH FROM HOGNOSE VIPER "23" FED 4H, 6H, & 8H TO HOGNOSE VIPER "23" FED 1H & 2H BATTERY

DEVON ENERGY PRODUCTION COMPANY, L.P.

CENTERLINE SURVEY OF A PIPELINE CROSSING
SECTION 23, TOWNSHIP 23 SOUTH, RANGE 33 EAST, N.M.P.M.

LEA COUNTY, STATE OF NEW MEXICO

APRIL 29, 2015