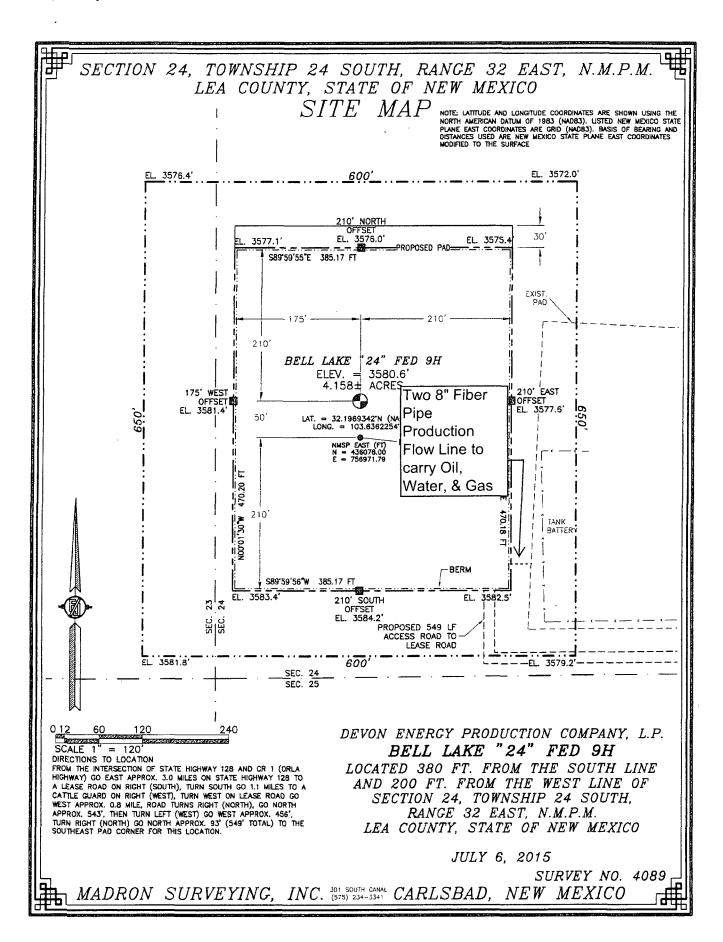

## SECTION 24, TOWNSHIP 24 SOUTH, RANGE 32 EAST, N.M.P.M. LEA COUNTY, STATE OF NEW MEXICO LOCATION VERIFICATION MAP

DEVON ENERGY PRODUCTION COMPANY, L.P.

BELL LAKE "24" FED 9H
LOCATED 330 FT. FROM THE SOUTH LINE
AND 200 FT. FROM THE WEST LINE OF
SECTION 24, TOWNSHIP 24 SOUTH,
RANGE 32 EAST, N.M.P.M.
LEA COUNTY, STATE OF NEW MEXICO

AUGUST 24, 2015

SURVEY NO. 3757B

### DIRECTIONS TO LOCATION

DIRECTIONS TO LOCATION
FROM THE INTERSECTION OF STATE HIGHWAY 128 AND CR 1 (ORLA
HIGHWAY) GO EAST APPROX. 3.0 MILES ON STATE HIGHWAY 128 TO A
LEASE ROAD ON RIGHT (SOUTH), TURN SOUTH GO 1.1 MILES TO A
CATTLE GUARD ON RIGHT (WEST), TURN WEST ON LEASE ROAD GO
WEST APPROX. 0.8 MILE, ROAD TURNS RIGHT (NORTH), GO NORTH
APPROX. 543', THEN TURN LEFT (WEST) GO WEST APPROX. 456',
TURN RIGHT (NORTH) GO NORTH APPROX. 93' (549' TOTAL) TO THE
SOUTHEAST PAD CORNER FOR THIS LOCATION.