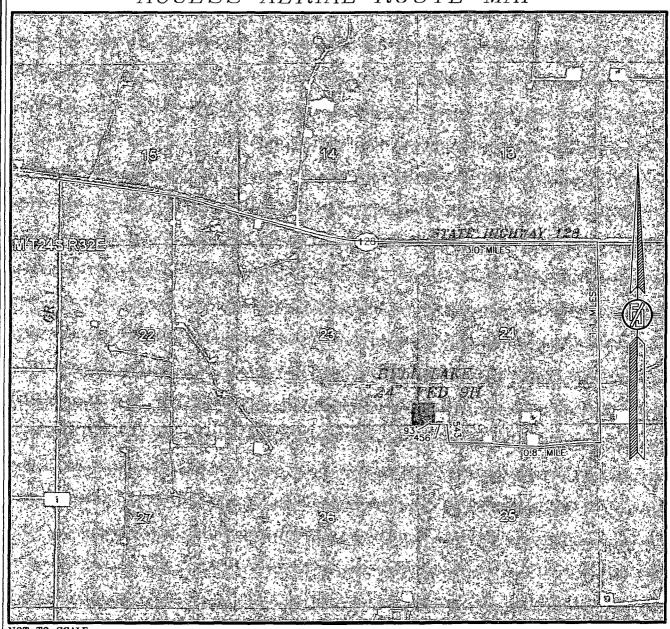

# SECTION 24, TOWNSHIP 24 SOUTH, RANGE 32 EAST, N.M.P.M. LEA COUNTY, STATE OF NEW MEXICO ACCESS AERIAL ROUTE MAP

NOT TO SCALE AERIAL PHOTO: GOOGLE EARTH FEBRUARY 2014

DEVON ENERGY PRODUCTION COMPANY, L.P.

### DIRECTIONS TO LOCATION

DIRECTIONS TO LOCATION
FROM THE INTERSECTION OF STATE HIGHWAY 128 AND CR 1 (ORLA
HIGHWAY) GO EAST APPROX. 3.0 MILES ON STATE HIGHWAY 128 TO A
LEASE ROAD ON RIGHT (SOUTH), TURN SOUTH GO 1.1 MILES TO A
CATTLE GUARD ON RIGHT (WEST), TURN WEST ON LEASE ROAD GO
WEST APPROX. 0.8 MILE, ROAD TURNS RIGHT (NORTH), GO NORTH
APPROX. 543', THEN TURN LEFT (WEST) GO WEST APPROX. 456',
TURN RIGHT (NORTH) GO NORTH APPROX. 93' (549' TOTAL) TO THE
SOUTHEAST PAD CORNER FOR THIS LOCATION.