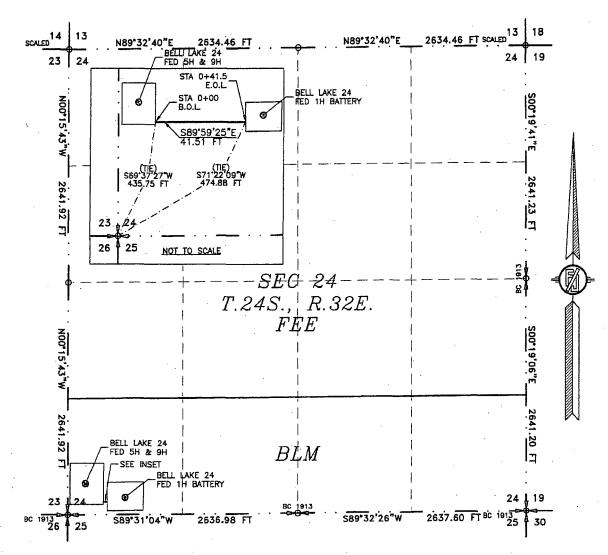

FLOWLINE PLAT (400652XYZ)
TWO - 8 INCH BURIED PRODUCTION FLOWLINES TO CARRY OIL, WATER, AND GAS
FROM BELL LAKE 24 FED 5H & 9H TO BELL LAKE 24 FED 1H TANK BATTERY

DEVON ENERGY PRODUCTION COMPANY, L.P. CENTERLINE SURVEY OF A PIPELINE CROSSING SECTION 24, TOWNSHIP 25 SOUTH, RANGE 32 EAST, N.M.P.M. LEA COUNTY, STATE OF NEW MEXICO APRIL 6, 2016

### DESCRIPTION

A STRIP OF LAND 30 FEET WIDE CROSSING BUREAU OF LAND MANAGEMENT LAND IN SECTION 24, TOWNSHIP 25 SOUTH, RANGE 32 EAST, N.M.P.M., LEA COUNTY, STATE OF NEW MEXICO AND BEING 15 FEET EACH SIDE OF THE FOLLOWING DESCRIBED CENTERLINE SURVEY:

BEGINNING AT A POINT WITHIN THE SW/4 SW/4 OF SAID SECTION 24, TOWNSHIP 25 SOUTH, RANGE 32 EAST, N.M.P.M., WHENCE THE SOUTHWEST CORNER OF SAID SECTION 24, TOWNSHIP 25 SOUTH, RANGE 32 EAST, N.M.P.M. BEARS \$69'37'27"W, A DISTANCE OF 435.75 FEET;

THENCE S89°59'25"E A DISTANCE OF 41.51 FEET THE TERMINUS OF THIS CENTERLINE SURVEY, WHENCE THE SOUTHWEST CORNER OF SAID SECTION 24, TOWNSHIP 25 SOUTH, RANGE 32 EAST, N.M.P.M. BEARS S71\*22'09"W, A DISTANCE OF 474.88 FEET;

SAID STRIP OF LAND BEING 41.51 FEET OR 2.52 RODS IN LENGTH, CONTAINING 0.029 ACRES MORE OR LESS AND BEING ALLOCATED BY FORTIES AS FOLLOWS:

SW/4 SW/4 41.51 L.F. 2.52 RODS 0.029 ACRES