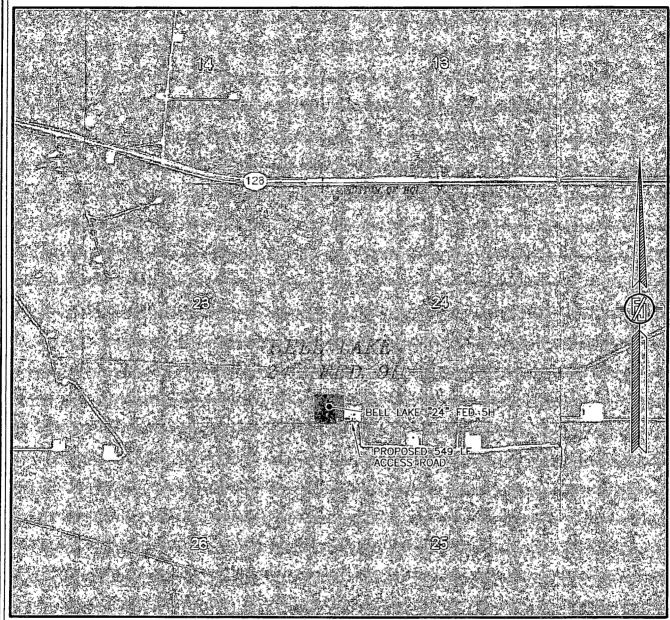

## SECTION 24, TOWNSHIP 24 SOUTH, RANGE 32 EAST, N.M.P.M. LEA COUNTY, STATE OF NEW MEXICO VICINITY MAP

DISTANCES IN MILES

NOT TO SCALE