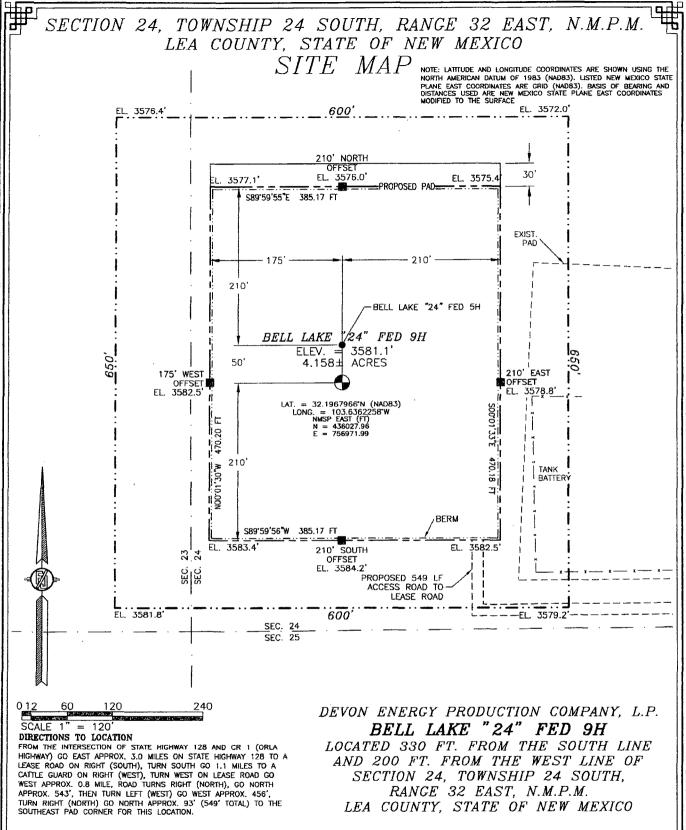

## SECTION 24, TOWNSHIP 24 SOUTH, RANGE 32 EAST, N.M.P.M. LEA COUNTY, STATE OF NEW MEXICO LOCATION VERIFICATION MAP

DEVON ENERGY PRODUCTION COMPANY, L.P.

BELL LAKE "24" FED 9H
LOCATED 330 FT. FROM THE SOUTH LINE
AND 200 FT. FROM THE WEST LINE OF
SECTION 24, TOWNSHIP 24 SOUTH,
RANGE 32 EAST, N.M.P.M.
LEA COUNTY, STATE OF NEW MEXICO

AUGUST 24, 2015

SURVEY NO. 3757B

### DIRECTIONS TO LOCATION

DIRECTIONS TO LOCATION
FROM THE INTERSECTION OF STATE HIGHWAY 128 AND CR 1 (ORLA
HIGHWAY) GO EAST APPROX. 3.0 MILES ON STATE HIGHWAY 128 TO A
LEASE ROAD ON RIGHT (SOUTH), TURN SOUTH GO 1.1 MILES TO A
CATTLE GUARD ON RIGHT (WEST), TURN WEST ON LEASE ROAD GO
WEST APPROX. 0.8 MILE, ROAD TURNS RIGHT (NORTH), GO NORTH
APPROX. 543', THEN TURN LEFT (WEST) GO WEST APPROX. 456',
TURN RIGHT (NORTH) GO NORTH APPROX. 93' (549' TOTAL) TO THE
SOUTHEAST PAD CORNER FOR THIS LOCATION.