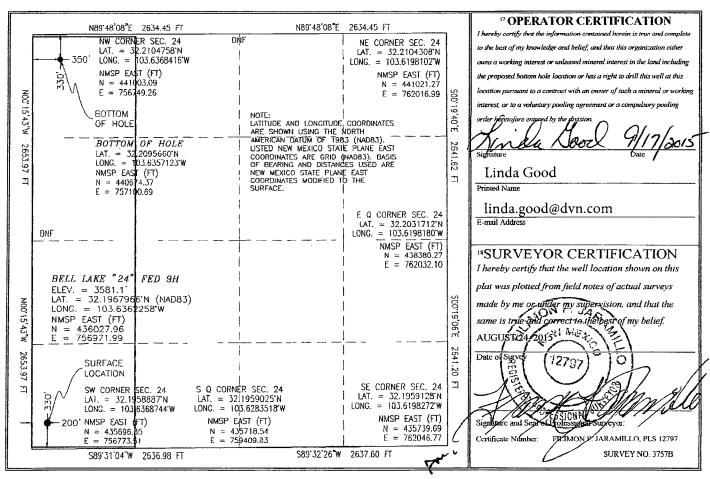

☐ AMENDED REPORT

Revised August 1, 2011

Form C-102

District Office

Santa Fe, NM 87505

RECEIVED

WELL LOCATION AND ACREAGE DEDICATION PLAT

| 30-025- 43205                       | <sup>2</sup> Pool Code 97964 | ³ Pool Name<br>WC-025 G07 5243225C; Lower Bone Spring |  |  |
|-------------------------------------|------------------------------|-------------------------------------------------------|--|--|
| <sup>4</sup> Property,Code<br>39911 | <sup>5</sup> Pn<br>BELL I    | <sup>6</sup> Well Number<br>9 <b>H</b>                |  |  |
| OGHID No.                           | <sup>8</sup> Op              | <sup>9</sup> Elevation                                |  |  |
| 6137                                | DEVON ENERGY PRO             | 3581.1                                                |  |  |

Surface Location

Feet from the North/South line Feet from the East/West line County UL or lot no. Section Township Range Lot Idn WEST LEA 24 24 S 32 E 330 SOUTH 200

Bottom Hole Location If Different From Surface

| UL or lot no.     | Section 24            | Township<br>24 S | Range<br>32 E | Lot Idn | Feet from the | North/South line NORTH | Feet from the | East/West line WEST | County<br>LEA |
|-------------------|-----------------------|------------------|---------------|---------|---------------|------------------------|---------------|---------------------|---------------|
| 12 Dedicated Acre | s <sup>13</sup> Joint | or Infill 14     | Consolidation | 1 Code  |               |                        | 15 Order No.  |                     |               |

No allowable will be assigned to this completion until all interests have been consolidated or a non-standard unit has been approved by the division.

AUGUST 24, 2015

SURVEY NO. 3757B

## SECTION 24, TOWNSHIP 24 SOUTH, RANGE 32 EAST, N.M.P.M. LEA COUNTY, STATE OF NEW MEXICO LOCATION VERIFICATION MAP

DEVON ENERGY PRODUCTION COMPANY, L.P.

BELL LAKE "24" FED 9H
LOCATED 330 FT. FROM THE SOUTH LINE
AND 200 FT. FROM THE WEST LINE OF
SECTION 24, TOWNSHIP 24 SOUTH,
RANGE 32 EAST, N.M.P.M.
LEA COUNTY, STATE OF NEW MEXICO

AUGUST 24, 2015

SURVEY NO. 3757B