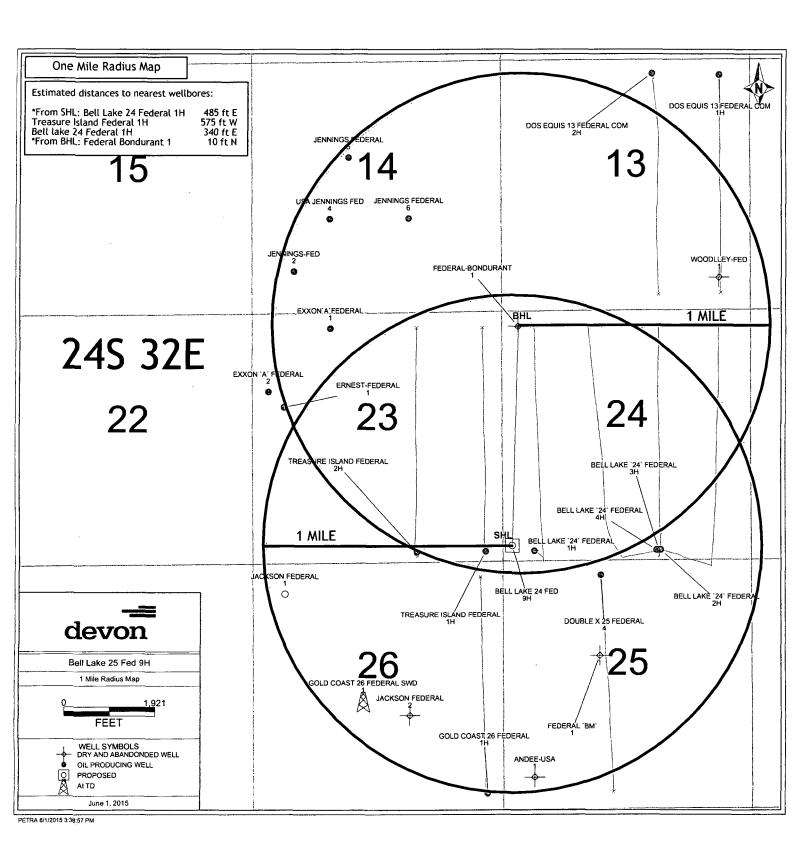

Surface Location

Feet from the North/South line Feet from the East/West line County UL or lot no. Section Township Range Lot Idn WEST LEA 24 24 S 32 E 330 SOUTH 200

Bottom Hole Location If Different From Surface

| UL or lot no.     | Section 24            | Township<br>24 S | Range<br>32 E | Lot Idn | Feet from the | North/South line NORTH | Feet from the | East/West line WEST | County<br>LEA |
|-------------------|-----------------------|------------------|---------------|---------|---------------|------------------------|---------------|---------------------|---------------|
| 12 Dedicated Acre | s <sup>13</sup> Joint | or Infill 14     | Consolidation | 1 Code  |               |                        | 15 Order No.  |                     |               |