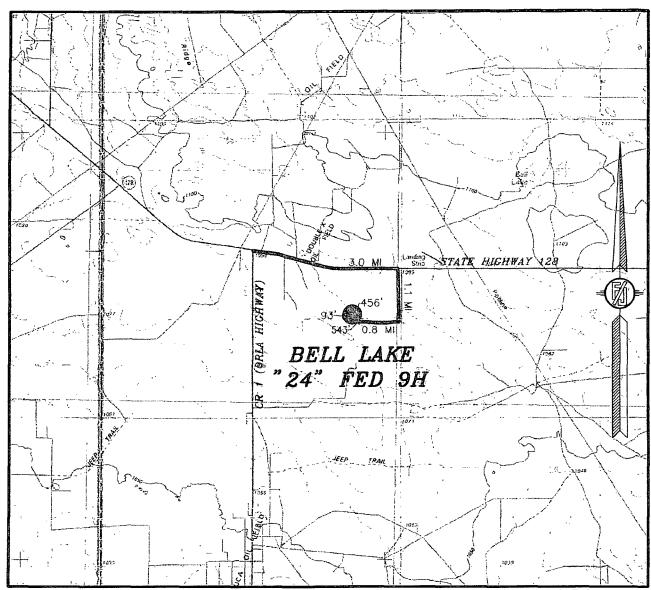

## SECTION 24, TOWNSHIP 24 SOUTH, RANGE 32 EAST, N.M.P.M. LEA COUNTY, STATE OF NEW MEXICO VICINITY MAP

DISTANCES IN MILES

NOT TO SCALE

### DEVON ENERGY PRODUCTION COMPANY, L.P.

### DIRECTIONS TO LOCATION

DIRECTIONS TO LOCATION
FROM THE INTERSECTION OF STATE HIGHWAY 128 AND CR 1 (ORLA
HIGHWAY) GO EAST APPROX. 3.0 MILES ON STATE HIGHWAY 128 TO A
LEASE ROAD ON RIGHT (SOUTH), TURN SOUTH GO 1.1 MILES TO A
CATTLE GUARD ON RIGHT (WEST), TURN WEST ON LEASE ROAD GO
WEST APPROX. 0.8 MILE, ROAD TURNS RIGHT (NORTH), GO NORTH
APPROX. 543', THEN TURN LEFT (WEST) GO WEST APPROX. 456',
TURN RIGHT (NORTH) GO NORTH APPROX. 93' (549' TOTAL) TO THE
SOUTHEAST PAD CORNER FOR THIS LOCATION.