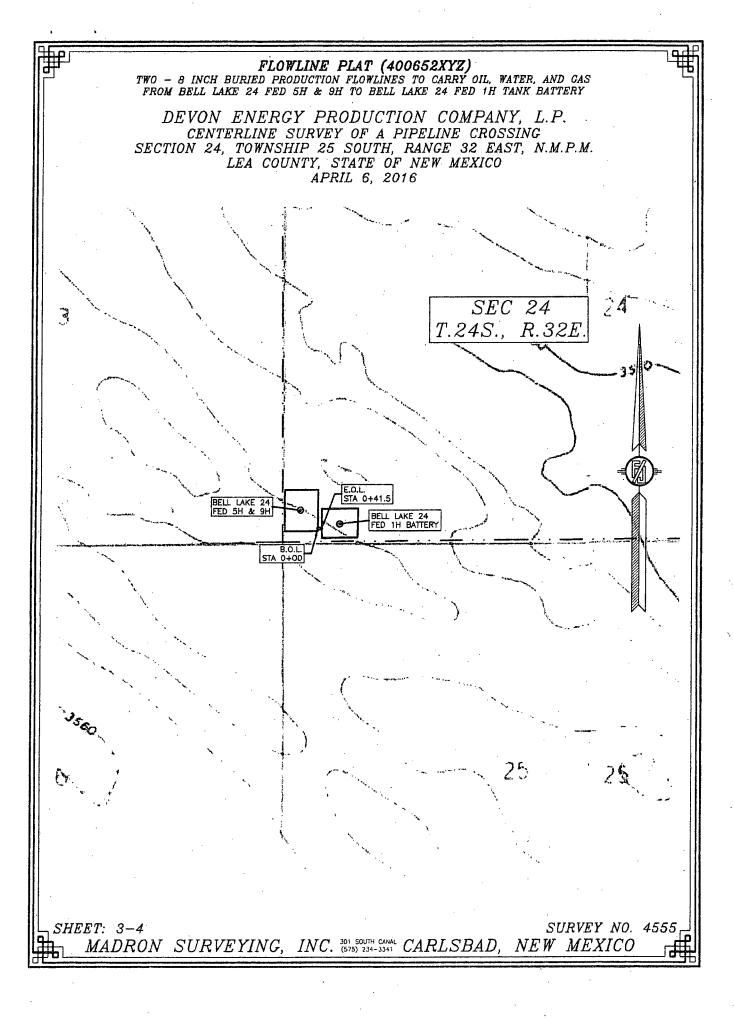

FLOWLINE PLAT (400652XYZ)
TWO - 8 INCH BURIED PRODUCTION FLOWLINES TO CARRY OIL, WATER, AND GAS
FROM BELL LAKE 24 FED 5H & 9H TO BELL LAKE 24 FED 1H TANK BATTERY

DEVON ENERGY PRODUCTION COMPANY, L.P. CENTERLINE SURVEY OF A PIPELINE CROSSING SECTION 24, TOWNSHIP 25 SOUTH, RANGE 32 EAST, N.M.P.M. LEA COUNTY, STATE OF NEW MEXICO APRIL 6, 2016

DEVON ENERGY PRODUCTION COMPANY, L.P. CENTERLINE SURVEY OF A PIPELINE CROSSING SECTION 24, TOWNSHIP 25 SOUTH, RANGE 32 EAST, N.M.P.M. LEA COUNTY, STATE OF NEW MEXICO APRIL 6, 2016