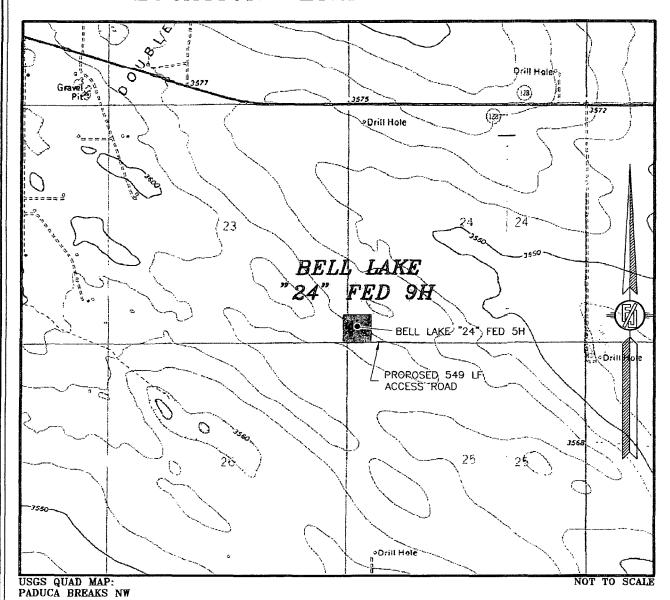

## SECTION 24, TOWNSHIP 24 SOUTH, RANGE 32 EAST, N.M.P.M. LEA COUNTY, STATE OF NEW MEXICO VICINITY MAP

DISTANCES IN MILES

NOT TO SCALE

### DEVON ENERGY PRODUCTION COMPANY, L.P.