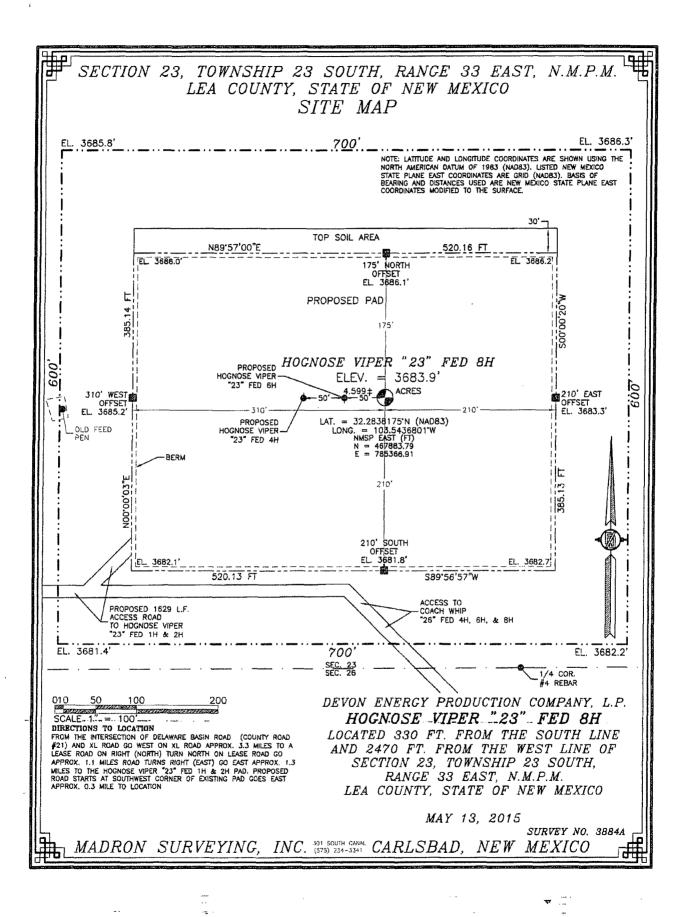

### SECTION 23, TOWNSHIP 23 SOUTH, RANGE 33 EAST, N.M.P.M. LEA COUNTY, STATE OF NEW MEXICO LOCATION VERIFICATION MAP

USGS QUAD MAP: TIP TOP WELLS

DEVON ENERGY PRODUCTION COMPANY, L.P. HOGNOSE VIPER "23" FED 8H

LOCATED 330 FT. FROM THE -SOUTH-LINE -AND 2470 FT. FROM THE WEST LINE OF SECTION 23, TOWNSHIP 23 SOUTH, RANGE 33 EAST, N.M.P.M. LEA COUNTY, STATE OF NEW MEXICO

MAY 13, 2015

SURVEY NO. 3884A

MADRON SURVEYING, INC. 301 SOUTH CANAL CARLSBAD, NEW MEXICO

DIRECTIONS TO LOCATION
FROM THE INTERSECTION OF DELAWARE BASIN ROAD (COUNTY ROAD #21)
AND XL ROAD GO WEST ON XL ROAD APPROX. 3.3 MILES TO A LEASE
ROAD.ON RIGHT. (NORTH) TURN NORTH ON LEASE ROAD. GO APPROX. 1.1.
MILES ROAD TURNS RIGHT (EAST) GO EAST APPROX. 1.3 MILES TO THE
HOGNOSE VIPER "23" FED 1H & 2H PAD. PROPOSED ROAD STARTS AT
SOUTHWEST CORNER OF EXISTING PAD GOES EAST APPROX. 0.3 MILE TO
LOCATION.