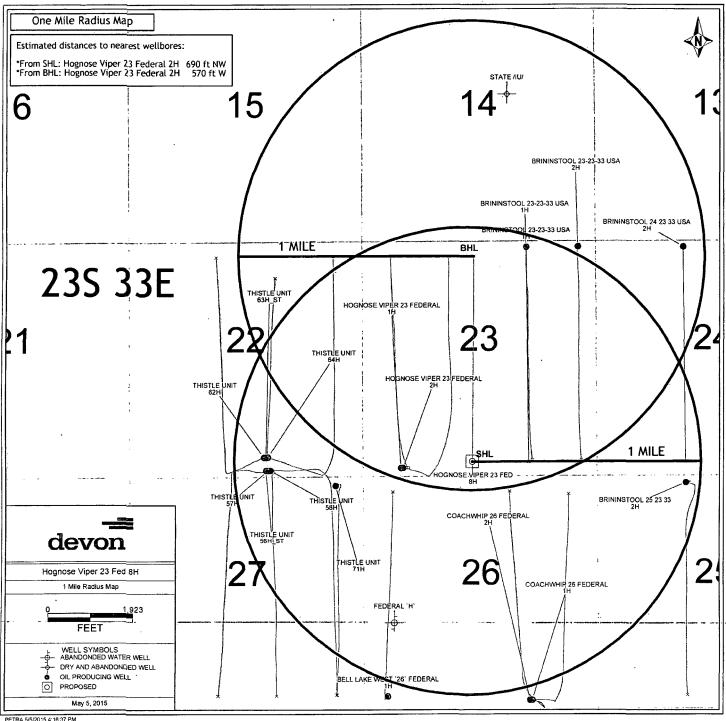

NIMUM STANDARDS FOR LAND
SURVEYING IN THE STATE OF NEW MEXICO.

IN WITNESS WHEREOF, THIS CERTIFICATE IS EXECUTED AT CARLSBAD,

NEW MEXICO, THIS DO DAY OF AFRIE 2015

MADRON SURVEYING, INC.
301 SOUTH CANAL
CARLSBAD, NEW CARLSBAD, NEW MEXICO 88220

SURVEY NO. 3894A

Auchion o spranii bospi s Navar *CARESBAD* NEW MEXICO

SHEET: 2-4

*MADRON SURVEYING*,



#### FLOWLINE PLAT (400511XYZ)

THREE-6" BURIED FIBER FLEX POLY FLOWLINES IN SAME DITCH FROM HOGNOSE VIPER "23" FED 4H, 6H, & 8H TO HOGNOSE VIPER "23" FED 1H & 2H BATTERY

DEVON ENERGY PRODUCTION COMPANY, L.P. CENTERLINE SURVEY OF A PIPELINE CROSSING SECTION 23, TOWNSHIP 23 SOUTH, RANGE 33 EAST, N.M.P.M. LEA COUNTY, STATE OF NEW MEXICO APRIL 29, 2015



SURVEY NO. 3894A SHEET: 4-4 MADRON SURVEYING, INC. 301 SOUTH CANAL CARLSBAD, NEW MEXICO



PETRA 5/5/2015 4:16:37 PM