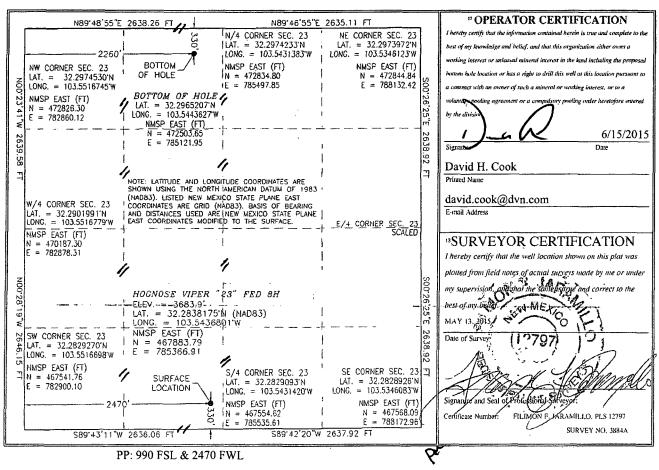

#### State of New Mexico Energy, Minerals & Natural Resources Department

Form C-102 Revised August 1, 2011 Submit one copy to appropriate

District Office

☐ AMENDED REPORT

OIL CONSERVATION DIVISIONEDS OCD 1220 South St. Francis Dr.

Santa Fe, NM 87505

APR 2 9 2016

Phone: (505) 476-3460 Fax: (505) 476-3462 WELL LOCATION AND ACREAGE DEDICATION PLAN API Numb **Pool Code** BELL LAKE; BONE SPRING, NORTH 5150 Property Name Well Number **HOGNOSE VIPER 23 FED** 8H Operator Name Elevation OGRID No. 6137 DEVON ENERGY PRODUCTION COMPANY, L.P. 3683.9 Surface Location UL or lot no. Section Township Range Lot Idn Feet from the North/South line Feet from the East/West line County N 23 23 S 33 E 330 SOUTH 2470 WEST LEA " Bottom Hole Location If Different From Surface UL or lot no. Feet from the North/South line Section Township Range East/West line County 23 330 NORTH 2260 WEST 33 E LEA Dedicated Acres Joint or Infill Consolidation Code Order No.

No allowable will be assigned to this completion until all interests have been consolidated or a non-standard unit has been approved by the division.