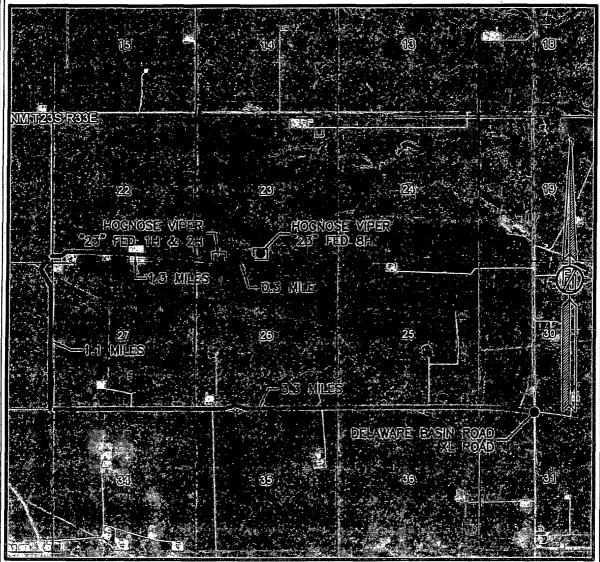

### SECTION 23, TOWNSHIP 23 SOUTH, RANGE 33 EAST, N.M.P.M. LEA COUNTY, STATE OF NEW MEXICO LOCATION VERIFICATION MAP

USGS QUAD MAP: TIP TOP WELLS

DEVON ENERGY PRODUCTION COMPANY, L.P. HOGNOSE VIPER "23" FED 8H

LOCATED 330 FT. FROM THE -SOUTH-LINE -AND 2470 FT. FROM THE WEST LINE OF SECTION 23, TOWNSHIP 23 SOUTH, RANGE 33 EAST, N.M.P.M. LEA COUNTY, STATE OF NEW MEXICO

MAY 13, 2015

SURVEY NO. 3884A

MADRON SURVEYING, INC. 301 SOUTH CANAL CARLSBAD, NEW MEXICO

DIRECTIONS TO LOCATION
FROM THE INTERSECTION OF DELAWARE BASIN ROAD (COUNTY ROAD #21)
AND XL ROAD GO WEST ON XL ROAD APPROX. 3.3 MILES TO A LEASE
ROAD.ON RIGHT. (NORTH) TURN NORTH ON LEASE ROAD. GO APPROX. 1.1.
MILES ROAD TURNS RIGHT (EAST) GO EAST APPROX. 1.3 MILES TO THE
HOGNOSE VIPER "23" FED 1H & 2H PAD. PROPOSED ROAD STARTS AT
SOUTHWEST CORNER OF EXISTING PAD GOES EAST APPROX. 0.3 MILE TO
LOCATION.