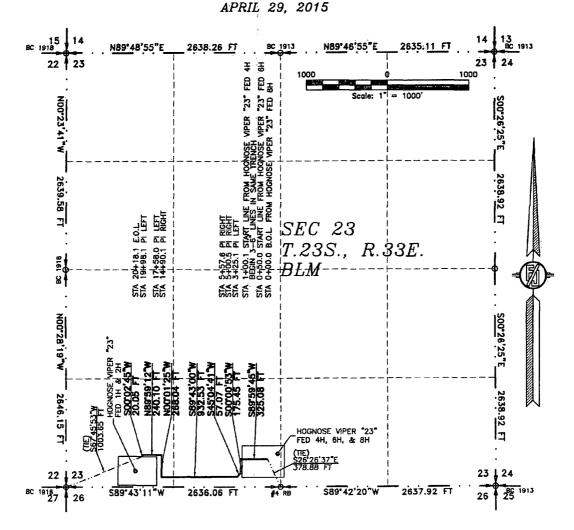

#### FLOWLINE PLAT (400511XYZ)

THREE-6" BURIED FIBER FLEX POLY FLOWLINES IN SAME DITCH FROM HOGNOSE VIPER "23" FED 4H, 6H, & 8H TO HOGNOSE VIPER "23" FED 1H & 2H BATTERY

DEVON ENERGY PRODUCTION COMPANY, L.P. CENTERLINE SURVEY OF A PIPELINE CROSSING SECTION 23, TOWNSHIP 23 SOUTH, RANGE 33 EAST, N.M.P.M.
LEA COUNTY, STATE OF NEW MEXICO APRIL 29, 2015

#### **DESCRIPTION**

A STRIP OF LAND 30 FEET WIDE CROSSING BUREAU OF LAND MANAGEMENT LAND IN SECTION 23, TOWNSHIP 23 SOUTH, RANGE 33 EAST, N.M.P.M., LEA COUNTY, STATE OF NEW MEXICO AND BEING 15 FEET EACH SIDE OF THE FOLLOWING DESCRIBED CENTERLINE SURVEY:

BEGINNING AT A POINT WITHIN THE SE/4 SW/4 OF SAID SECTION 23, TOWNSHIP 23 SOUTH, RANGE 33 EAST, N.M.P.M., WHENCE THE SOUTH QUARTER CORNER OF SAID SECTION 23, TOWNSHIP 23 SOUTH, RANGE 33 EAST, N.M.P.M. BEARS \$26°26'37"E, A DISTANCE OF 378.88 FEET;

THENCE S89'59'45"W A DISTANCE OF 325.08 FEET TO AN ANGLE POINT OF THE LINE HEREIN DESCRIBED; THENCE S00'00'53"W A DISTANCE OF 175.45 FEET TO AN ANGLE POINT OF THE LINE HEREIN DESCRIBED; THENCE S45 04'41"W A DISTANCE OF 57.07 FEET TO AN ANGLE POINT OF THE LINE HEREIN DESCRIBED; THENCE S89'43'00"W A DISTANCE OF 932.53 FEET TO AN ANGLE POINT OF THE LINE HEREIN DESCRIBED; THENCE NOO'01'25"W A DISTANCE OF 268.04 FEET TO AN ANGLE POINT OF THE LINE HEREIN DESCRIBED; THENCE N89'59'12"W A DISTANCE OF 240.10 FEET TO AN ANGLE POINT OF THE LINE HEREIN DESCRIBED; THENCE S00°02'45"W A DISTANCE OF 20.05 FEET THE TERMINUS OF THIS CENTERLINE SURVEY, WHENCE THE SOUTH QUARTER CORNER OF SAID SECTION 23, TOWNSHIP 23 SOUTH, RANGE 33 EAST, N.M.P.M. BEARS S67'45'53"W, A DISTANCE OF 1003.65 FEET;

SAID STRIP OF LAND BEING 2018.33 FEET OR 122.32 RODS IN LENGTH, CONTAINING 1.390 ACRES MORE OR LESS AND BEING ALLOCATED BY FORTIES AS FOLLOWS:

1342.29 L.F.

81.35 RODS

0.924 ACRES

SW/4 SW/4 676.04 L.E. 40.97 RODS 0.466 ACRES