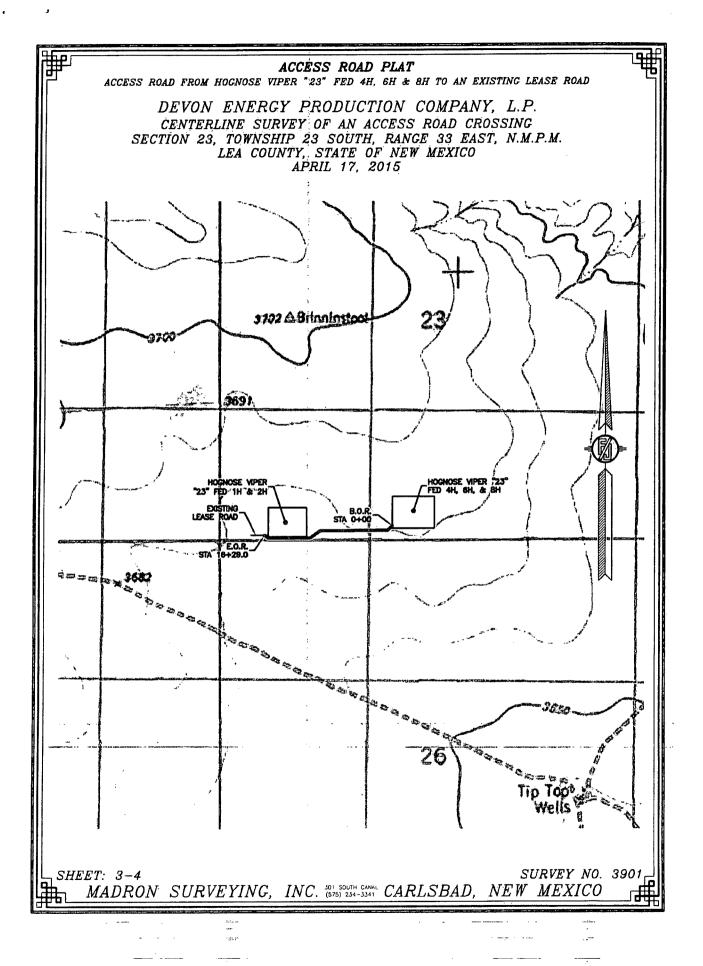

#### ACCESS ROAD PLAT

ACCESS ROAD FROM HOGNOSE VIPER "23" FED 4H, 6H & 8H TO AN EXISTING LEASE ROAD

DEVON ENERGY PRODUCTION COMPANY, L.P. CENTERLINE SURVEY OF AN ACCESS ROAD CROSSING SECTION 23, TOWNSHIP 23 SOUTH, RANGE 33 EAST, N.M.P.M. LEA COUNTY, STATE OF NEW MEXICO APRIL 17, 2015

SEE NEXT SHEET (2-4) FOR DESCRIPTION

SHEET: 1-4

MADRON SURVEYING

301 SOUTH CANAL CARLSBAD, NEW MEXICO 88220 Phone (575) 234-3341 SURVEY NO. 3901

RLSBAD. NEW MEXICO