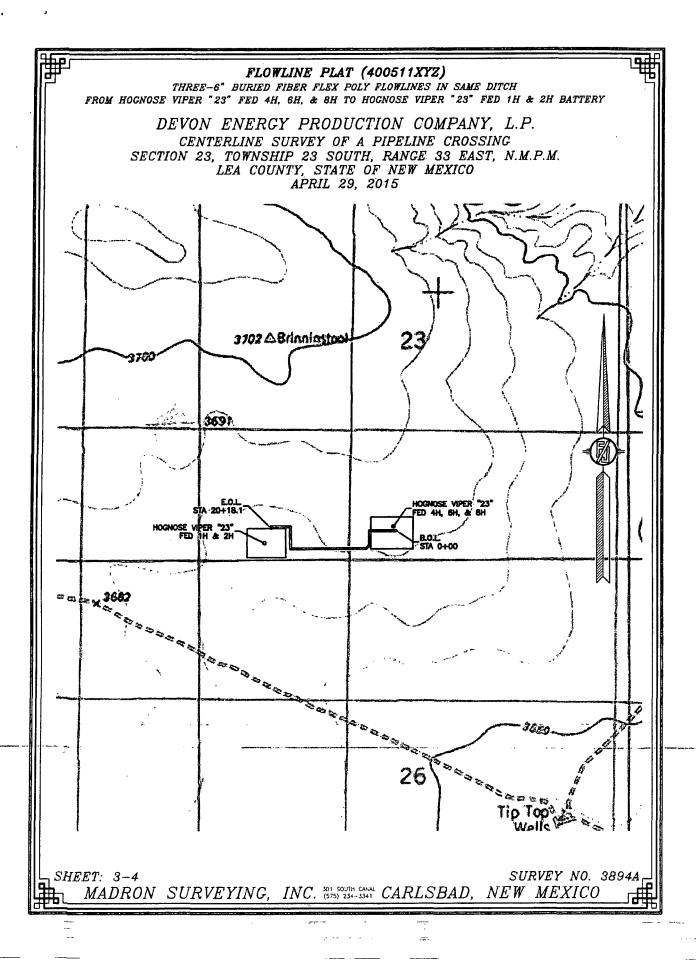

LEA COUNTY, STATE OF NEW MEXICO

APRIL 17, 2015

SHEET: 4-4 SURVEY NO. 3901 MADRON SURVEYING, INC. 301 SOUTH CARLSBAD, NEW MEXICO

FLOWLINE PLAT (400511XYZ) THREE-6" BURIED FIBER FLEX POLY FLOWLINES IN SAME DITCH FROM HOGNOSE VIPER "23" FED 4H, 6H, & 8H TO HOGNOSE VIPER "23" FED 1H & 2H BATTERY DEVON ENERGY PRODUCTION COMPANY, L.P. CENTERLINE SURVEY OF A PIPELINE CROSSING SECTION 23, TOWNSHIP 23 SOUTH, RANGE 33 EAST, N.M.P.M. LEA COUNTY, STATE OF NEW MEXICO

SEE NEXT SHEET (2-4) FOR DESCRIPTION