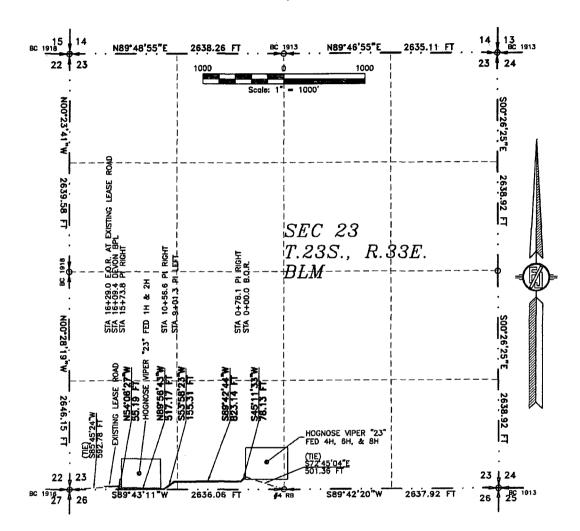

#### State of New Mexico Energy, Minerals & Natural Resources Department

Form C-102 Revised August 1, 2011 Submit one copy to appropriate

District Office

☐ AMENDED REPORT

OIL CONSERVATION DIVISIONEDS OCD 1220 South St. Francis Dr.

Santa Fe, NM 87505

APR 2 9 2016

Phone: (505) 476-3460 Fax: (505) 476-3462 WELL LOCATION AND ACREAGE DEDICATION PLAN API Numb **Pool Code** BELL LAKE; BONE SPRING, NORTH 5150 Property Name Well Number **HOGNOSE VIPER 23 FED** 8H Operator Name Elevation OGRID No. 6137 DEVON ENERGY PRODUCTION COMPANY, L.P. 3683.9 Surface Location UL or lot no. Section Township Range Lot Idn Feet from the North/South line Feet from the East/West line County N 23 23 S 33 E 330 SOUTH 2470 WEST LEA " Bottom Hole Location If Different From Surface UL or lot no. Feet from the North/South line Section Township Range East/West line County 23 330 NORTH 2260 WEST 33 E LEA Dedicated Acres Joint or Infill Consolidation Code Order No.