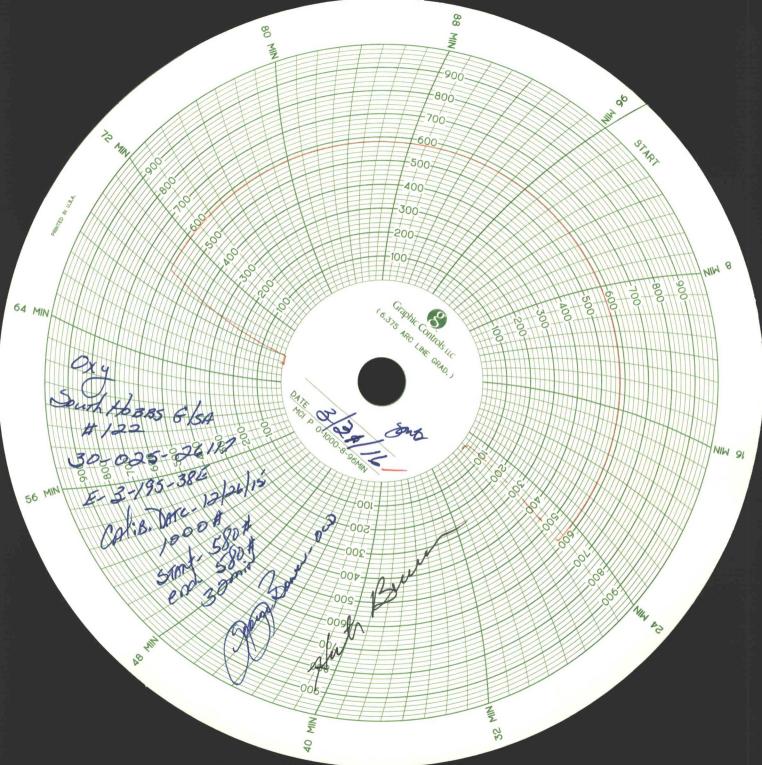

(3/29/16) MIRU, killed well, ND wellhead, NUBOP, RU workfloor. POOH w/ 126 jts 2 7/8" tbg, ESP, ESP equipment tested negative for NORM. RIH w/ 5 1/2" CIBP, 10 jts 2 7/8" tbg, mixed and dumped 4 sxs cmt on top of CIBP, and cont to RIH w/ 129 jts 2 7/8" tbg. Set CIBP @ 4040', shaked and dumped cmt on top of CIBP, pumped 25 BBLs FW into tbg, and pressure tested csg to 600 psi, which held. Circ well w/ 90 BBLs 10# pkr fluid. RIH w/ 8 jts tbg, tagged TOC @ 3994'. POOH w/ 118 jts tbg, seat nipple, and set tool. RD workfloor, ND BOP, NU cap flange. Ran MIT for NMOCD, pressure tested casing to 600 psi for 30 min, which held. RD pulling unit, cleaned location and MO location.