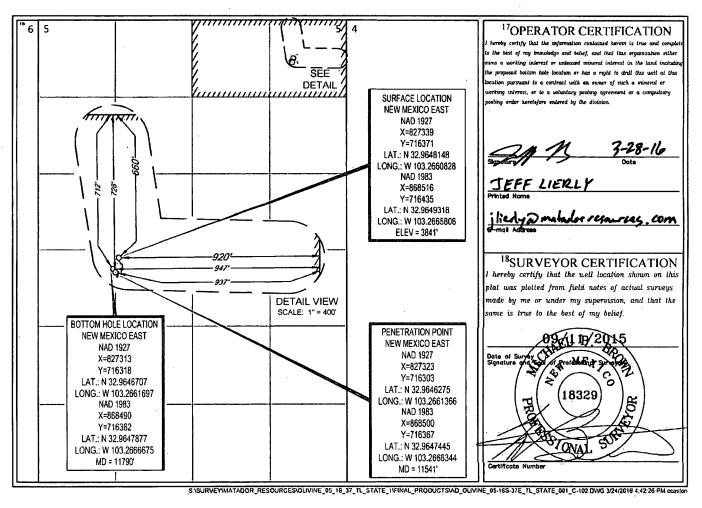

FORM C-102

RECENTEDopy to appropriate

**District Office** 

AMENDED REPORT

|                            |                          | W                          | ELL LO                 | CATION                                | AND ACRE                 | EAGE DEDICA            | TION PLAT     | Г              |                          |  |
|----------------------------|--------------------------|----------------------------|------------------------|---------------------------------------|--------------------------|------------------------|---------------|----------------|--------------------------|--|
|                            | r                        |                            | <sup>2</sup> Pool Code |                                       | <sup>3</sup> Pool Name   |                        |               |                |                          |  |
| 30-02                      | 25-4171                  | .8                         |                        | 16720                                 |                          | DEAN; PERMO UPPER PENN |               |                |                          |  |
| <sup>4</sup> Property Code |                          |                            |                        |                                       | <sup>3</sup> Property Na | roperty Name           |               |                | <sup>6</sup> Well Number |  |
| 40453                      |                          | OLIVINE 05 16 37 TL STATE  |                        |                                       |                          |                        |               |                | <b>#001</b>              |  |
| <sup>7</sup> OGRID No.     |                          | <sup>8</sup> Operator Name |                        |                                       |                          |                        |               |                | <sup>9</sup> Elevation   |  |
| 228937                     |                          | MATADOR PRODUCTION COMPANY |                        |                                       |                          |                        |               |                | 3841'                    |  |
|                            |                          |                            |                        |                                       | <sup>10</sup> Surface Lo | ation                  |               | -              |                          |  |
| UL or lat no.              | Section                  | Township                   | Range                  | Lot Idn                               | Feet from the            | North/South line       | Feet from the | East/West line | County                   |  |
| . 1                        | 05                       | 16-S                       | 37-E                   |                                       | 660'                     | NORTH                  | 920'          | EAST           | LEA                      |  |
| UL or lot no.              | Section                  | Township                   | Range                  | Lot Idn                               | Feet from the            | North/South line       | Feet from the | East/West      |                          |  |
| 1                          | 05                       | 16-S                       | 37-E                   | -                                     | 712'                     | NORTH                  | 947'          | EAST           | LEA                      |  |
| Dedicated Acres            | <sup>13</sup> Joint or 1 | infill <sup>14</sup> Co    | nsolidation Cod        | lidation Code <sup>13</sup> Order No. |                          |                        |               |                |                          |  |
| 104.23                     |                          |                            |                        |                                       |                          |                        |               |                |                          |  |