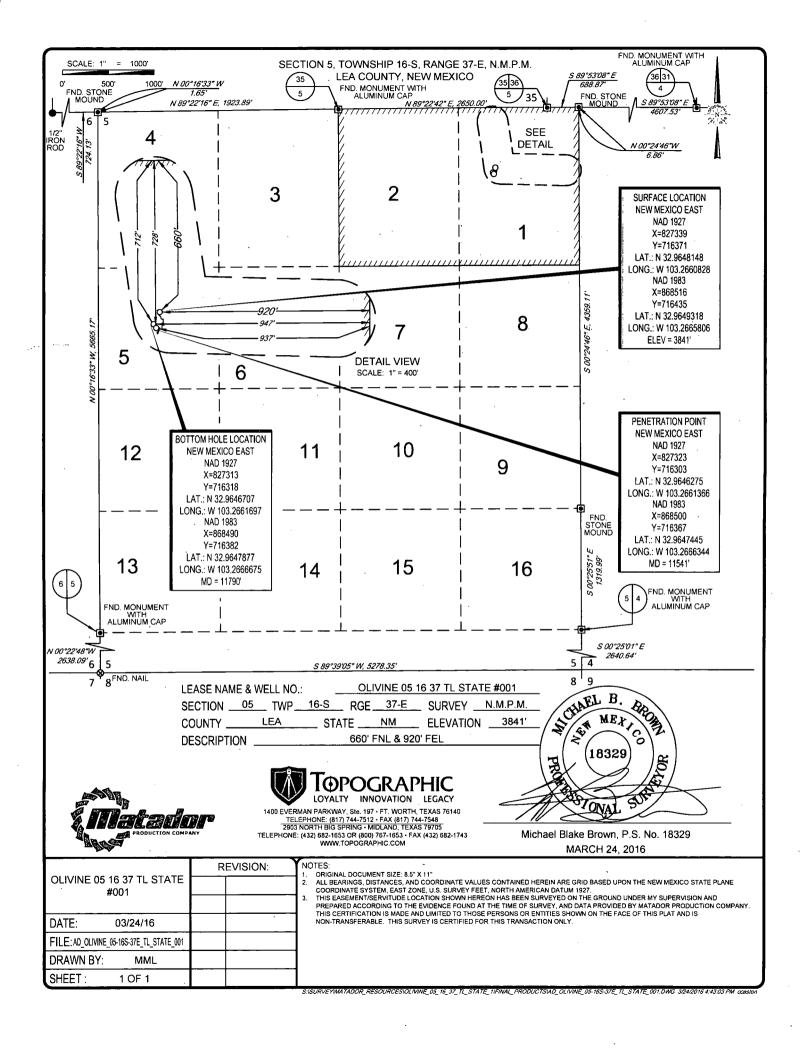

FORM C-102

RECENTEDopy to appropriate

**District Office** 

AMENDED REPORT

|                            |                          | W                          | ELL LO                 | CATION                                | AND ACRE                 | EAGE DEDICA            | TION PLAT     | Г              |                          |  |
|----------------------------|--------------------------|----------------------------|------------------------|---------------------------------------|--------------------------|------------------------|---------------|----------------|--------------------------|--|
|                            | r                        |                            | <sup>2</sup> Pool Code |                                       | <sup>3</sup> Pool Name   |                        |               |                |                          |  |
| 30-02                      | 25-4171                  | .8                         |                        | 16720                                 |                          | DEAN; PERMO UPPER PENN |               |                |                          |  |
| <sup>4</sup> Property Code |                          |                            |                        |                                       | <sup>3</sup> Property Na | roperty Name           |               |                | <sup>6</sup> Well Number |  |
| 40453                      |                          | OLIVINE 05 16 37 TL STATE  |                        |                                       |                          |                        |               |                | <b>#001</b>              |  |
| <sup>7</sup> OGRID No.     |                          | <sup>8</sup> Operator Name |                        |                                       |                          |                        |               |                | <sup>9</sup> Elevation   |  |
| 228937                     |                          | MATADOR PRODUCTION COMPANY |                        |                                       |                          |                        |               |                | 3841'                    |  |
|                            |                          |                            |                        |                                       | <sup>10</sup> Surface Lo | ation                  |               | -              |                          |  |
| UL or lat no.              | Section                  | Township                   | Range                  | Lot Idn                               | Feet from the            | North/South line       | Feet from the | East/West line | County                   |  |
| . 1                        | 05                       | 16-S                       | 37-E                   |                                       | 660'                     | NORTH                  | 920'          | EAST           | LEA                      |  |
| UL or lot no.              | Section                  | Township                   | Range                  | Lot Idn                               | Feet from the            | North/South line       | Feet from the | East/West      |                          |  |
| 1                          | 05                       | 16-S                       | 37-E                   | -                                     | 712'                     | NORTH                  | 947'          | EAST           | LEA                      |  |
| Dedicated Acres            | <sup>13</sup> Joint or 1 | infill <sup>14</sup> Co    | nsolidation Cod        | lidation Code <sup>13</sup> Order No. |                          |                        |               |                |                          |  |
| 104.23                     |                          |                            |                        |                                       |                          |                        |               |                |                          |  |