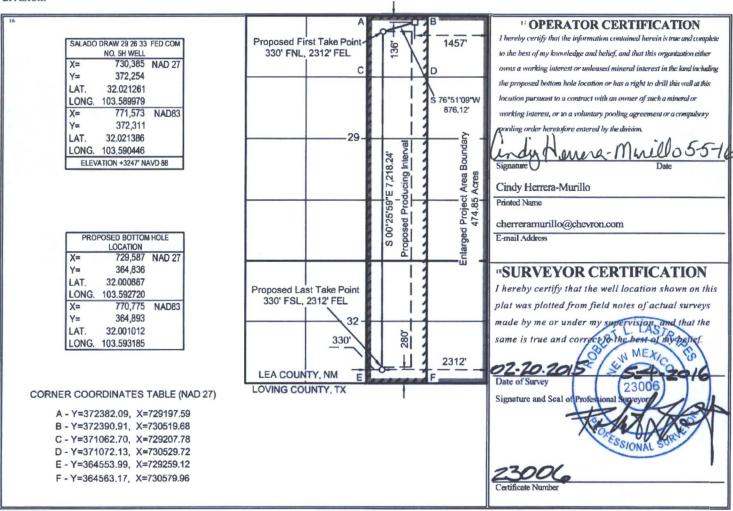

M AMENDED REPORT

## WELL LOCATION AND ACREAGE DEDICATION PLAT

| API Number                 | <sup>2</sup> Pool Code | <sup>3</sup> Pool Name      | <sup>3</sup> Pool Name |  |  |
|----------------------------|------------------------|-----------------------------|------------------------|--|--|
| 30-025-42440               | 97955                  | WC-025 G 06 9263319P;BONE S |                        |  |  |
| <sup>4</sup> Property Code | <sup>5</sup> Property  | <sup>6</sup> Well Number    |                        |  |  |
| 314194                     | SALADO DRAW 29         | 5H                          |                        |  |  |
| OGRID No.                  | 8 Operator             | <sup>9</sup> Elevation      |                        |  |  |
| 4323                       | CHEVRON U              | .S.A. INC.                  | 3247'                  |  |  |
|                            | <sup>™</sup> Surface   | Location                    |                        |  |  |

| UL or lot no.                                    | Section | Township | Range             | Lot Idn | Feet from the | North/South line | Feet from the | East/West line | County |  |  |
|--------------------------------------------------|---------|----------|-------------------|---------|---------------|------------------|---------------|----------------|--------|--|--|
| В                                                | 29      | 26 SOUTH | 33 EAST, N.M.P.M. |         | 136'          | NORTH            | 1457'         | EAST           | LEA    |  |  |
| " Bottom Hole Location If Different From Surface |         |          |                   |         |               |                  |               |                |        |  |  |
| UL or lot no.                                    | Section | Township | Range             | Lot Idn | Feet from the | North/South line | Feet from the | East/West line | County |  |  |
| G                                                | 32      | 26 SOUTH | 33 EAST, N.M.P.M. |         | 280'          | SOUTH            | 2312'         | EAST           | LEA    |  |  |

12 Dedicated Acres Joint or Infill 14 Consolidation Code 15 Order No 474.85

No allowable will be assigned to this completion until all interests have been consolidated or a non-standard unit has been approved by the division.