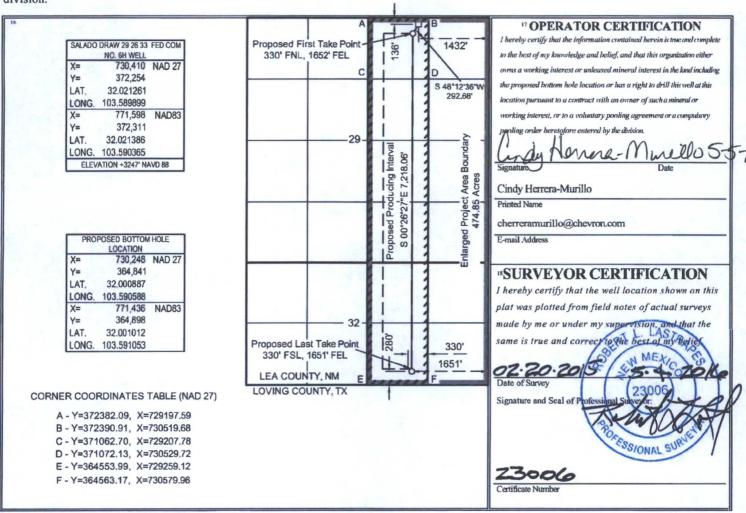

## WELL LOCATION AND ACREAGE DEDICATION PLAT

| 97955     | WC-025 G 06 92633191                | <sup>3</sup> Pool Name<br>WC-025 G 06 9263319P;BONE SPRING                         |  |  |
|-----------|-------------------------------------|------------------------------------------------------------------------------------|--|--|
|           |                                     | 6 Well Number                                                                      |  |  |
| * Operato | 9 Elevation                         |                                                                                    |  |  |
| CHEVRON   | CHEVRON U.S.A. INC.                 |                                                                                    |  |  |
|           | SALADO DRAW 29  **Operato CHEVRON U | <sup>3</sup> Property Name SALADO DRAW 29 26 33 FED COM <sup>8</sup> Operator Name |  |  |

| UL or lot no.                                    | Section      | Township     | Range                 | Lot Idn   | Feet from the | North/South line | Feet from the | East/West line | County |  |
|--------------------------------------------------|--------------|--------------|-----------------------|-----------|---------------|------------------|---------------|----------------|--------|--|
| В                                                | 29           | 26 SOUTH     | 33 EAST, N.M.P.M.     |           | 136'          | NORTH            | 1432'         | EAST           | LEA    |  |
| " Bottom Hole Location If Different From Surface |              |              |                       |           |               |                  |               |                |        |  |
| UL or lot no.                                    | Section      | Township     | Range                 | Lot Idn   | Feet from the | North/South line | Feet from the | East/West line | County |  |
| G                                                | 32           | 26 SOUTH     | 33 EAST, N.M.P.M.     |           | 280'          | SOUTH            | 1651'         | EAST           | LEA    |  |
| 12 Dedicated A                                   | cres 13 Join | nt or Infill | 14 Consolidation Code | Order No. |               |                  |               | •              |        |  |