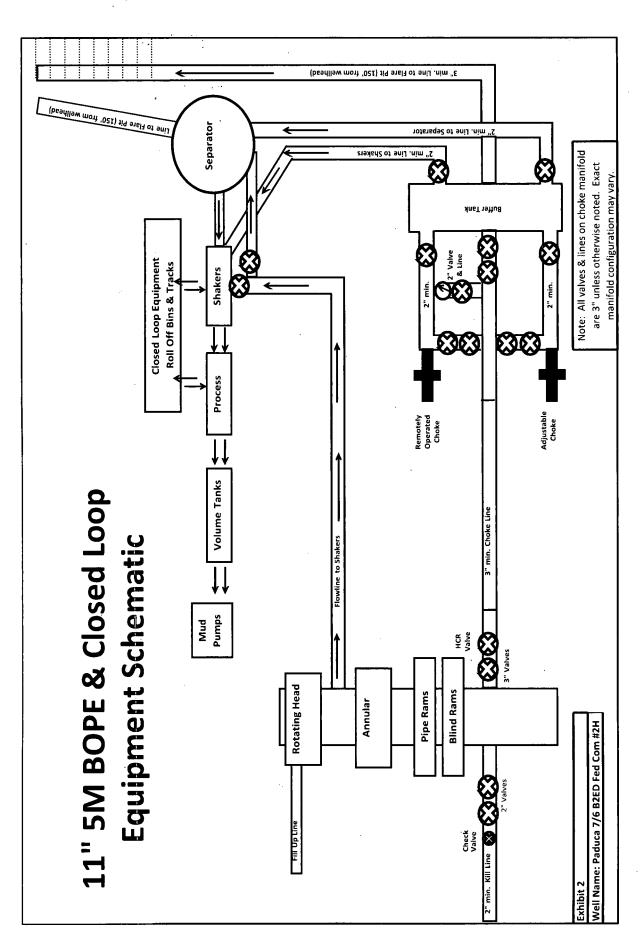

HOBERS ACO 2" min. Line to Flare Pit (150' from wellhead) MAY 0.5 2016 Line to Flare Pit (150' from wellhead) RECEIVED Separator 2" min. Line to Separator 2" min. Line to Shakers Buffer Tank Closed Loop Equipment Roll Off Bins & Tracks Shakers **Process Tanks** 13 %" 2M BOPE & Closed Loop Volume Tanks 2" min. Choke Line **Equipment Schematic** Flowline to Shakers Mud Pumps 2" Valve **Rotating Head** Annular Paduca 7/6 B2ED Fed Com #2H 2" min. Kill Line EXHIBIT "2"