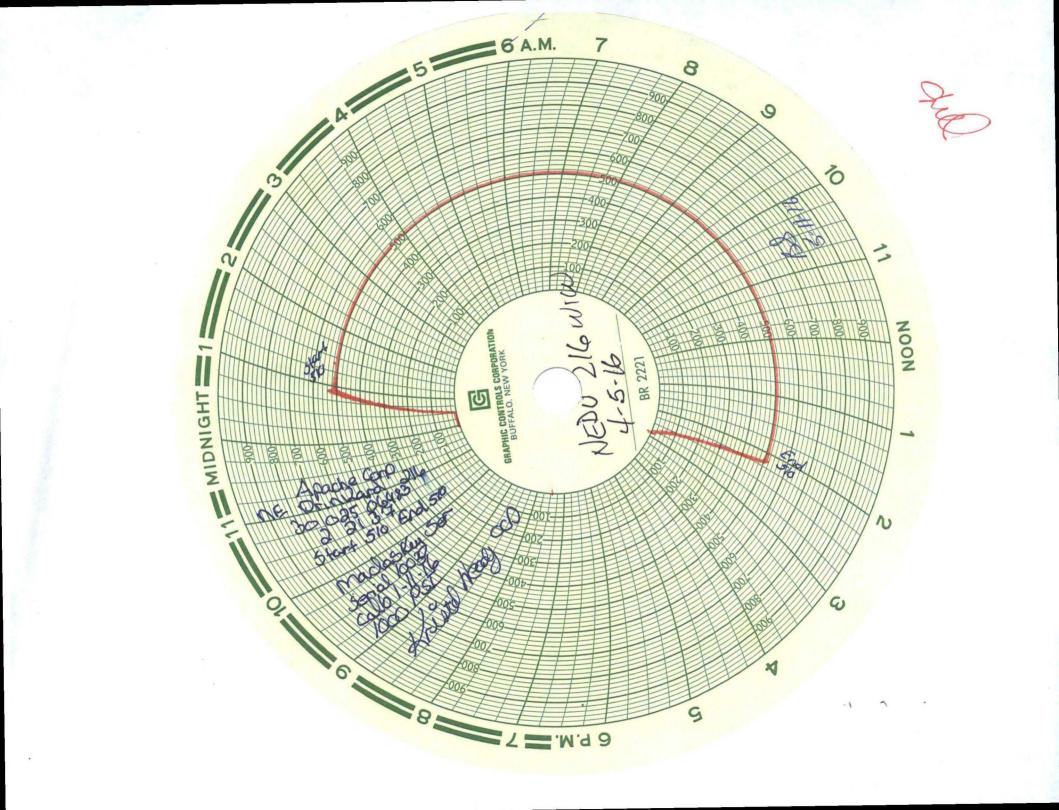

|                                                                                                                                                  | State of New Mexico<br>, Minerals and Natural Resources          | Form C-103<br>Revised July 18, 2013                                                       |
|--------------------------------------------------------------------------------------------------------------------------------------------------|------------------------------------------------------------------|-------------------------------------------------------------------------------------------|
| 011 5. 1 list St., Artesia, 141 00210                                                                                                            | CONSERVATION DIVISION                                            | WELL API NO.<br>30-025-06483                                                              |
| District III         - (505) 334-6178         ]           1000 Rio Brazos Rd., Aztec, NM 87410                                                   | 220 South St. Francis Dr.<br>Santa Fe, NM 87505                  | STATE         FEE            6. State Oil & Gas Lease No.         B0 -9745-0004           |
| SUNDRY NOTICES AND R<br>(DO NOT USE THIS FORM FOR PROPOSALS TO DRIL<br>DIFFERENT RESERVOIR. USE "APPLICATION FOR P<br>PROPOSALS.)                | L OR TO DEEPEN OR PLUG BACK TO A<br>ERMIT" (FORM C-101) FOR SUCH | 7. Lease Name or Unit Agreement Name<br>Northeast Drinkard Unit (NEDU) / 22503            |
| 1. Type of Well: Oil Well Gas Well                                                                                                               | Other Injection Well                                             |                                                                                           |
| 2. Name of Operator<br>Apache Corporation                                                                                                        | APR 1 1 2016                                                     | 9. OGRID Number                                                                           |
| <ol> <li>Address of Operator</li> <li>303 Veterans Airpark Lane, Suite 1000 Midland,</li> </ol>                                                  | TX 79705                                                         | 10. Pool name or Wildcat<br>Eunice; B-T-D, North (22900)                                  |
| 4. Well Location                                                                                                                                 | RECEIVED                                                         |                                                                                           |
|                                                                                                                                                  | et from the North line and 165                                   | 50feet from theline                                                                       |
|                                                                                                                                                  | ownship 21S Range 37E                                            | NMPM County Lea                                                                           |
| 11. Elevati                                                                                                                                      | on (Show whether DR, RKB, RT, GR, etc.                           |                                                                                           |
|                                                                                                                                                  | 3490' GL                                                         |                                                                                           |
| 12. Check Appropriate                                                                                                                            | Box to Indicate Nature of Notice,                                | Report or Other Data                                                                      |
| NOTICE OF INTENTION                                                                                                                              |                                                                  | SEQUENT REPORT OF:                                                                        |
|                                                                                                                                                  | ABANDON C REMEDIAL WOR                                           | ALTERING CASING                                                                           |
| PULL OR ALTER CASING MULTIPLE                                                                                                                    |                                                                  |                                                                                           |
|                                                                                                                                                  |                                                                  |                                                                                           |
| CLOSED-LOOP SYSTEM                                                                                                                               |                                                                  | AL MIT PRESSURE TEST                                                                      |
| <ol> <li>Describe proposed or completed operation<br/>of starting any proposed work). SEE RU<br/>proposed completion or recompletion.</li> </ol> |                                                                  | d give pertinent dates, including estimated date<br>mpletions: Attach wellbore diagram of |
| Apache performed a pressure test on 4/5/2016; see                                                                                                | passing chart attached.                                          |                                                                                           |
|                                                                                                                                                  |                                                                  |                                                                                           |
|                                                                                                                                                  |                                                                  |                                                                                           |
|                                                                                                                                                  |                                                                  |                                                                                           |
|                                                                                                                                                  |                                                                  |                                                                                           |
|                                                                                                                                                  |                                                                  |                                                                                           |
|                                                                                                                                                  |                                                                  |                                                                                           |
|                                                                                                                                                  |                                                                  |                                                                                           |
|                                                                                                                                                  |                                                                  |                                                                                           |
| Spud Date: 6/6/1952                                                                                                                              | Rig Release Date: 8/1/1952                                       |                                                                                           |
|                                                                                                                                                  |                                                                  |                                                                                           |
| I hereby certify that the information above is true                                                                                              | and complete to the best of my knowledg                          | ge and belief.                                                                            |
| SIGNATURE Reesa Lisher                                                                                                                           | TITLE Sr. Staff Reg Analyst                                      | DATE 4/6/2016                                                                             |
| Type or print name Reesa Fisher                                                                                                                  | E-mail address: Reesa.Fisher@ap                                  |                                                                                           |
| For State Use Only                                                                                                                               |                                                                  |                                                                                           |
| APPROVED BY: Bellemanal                                                                                                                          | TITLE Staff Mara                                                 | DATE 511-16                                                                               |
| Conditions of Approval (if any):                                                                                                                 |                                                                  | - F - 1                                                                                   |
|                                                                                                                                                  |                                                                  |                                                                                           |