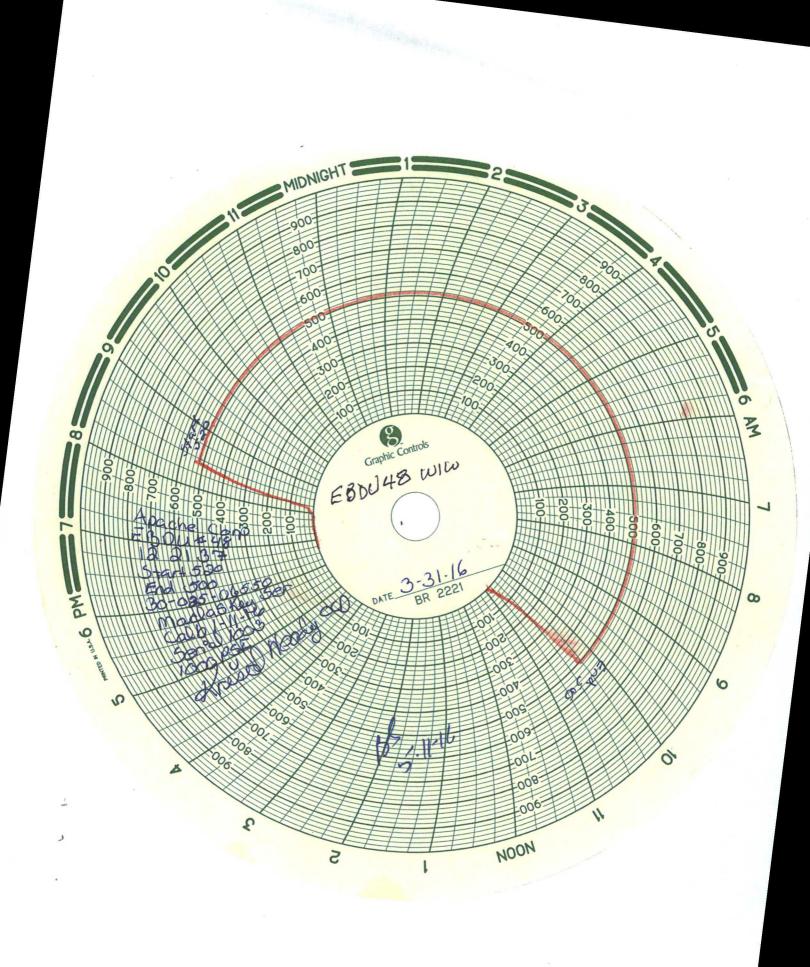

| Submit 1 Conv To Appropriate District                                                 |                                             | E 0 102                                          |
|---------------------------------------------------------------------------------------|---------------------------------------------|--------------------------------------------------|
| Submit 1 Copy To Appropriate District<br>Office                                       | State of New Mexico                         | Form C-103                                       |
| DISTINCT (CITY) DIE GIGT                                                              | rgy, Minerals and Natural Resources         | Revised July 18, 2013<br>WELL API NO.            |
| 1625 N. French Dr., Hobbs, NM 88240<br><u>District II</u> – (575) 748-1283            | CONCEDUCATION DURING                        | 30-025-06550                                     |
| 811 S. First St., Artesia, NM 88210 OI                                                | L CONSERVATION DIVISION                     | 5. Indicate Type of Lease                        |
| <u>District III</u> – (505) 334-6178<br>1000 Rio Brazos Rd., Aztec, NM 87410          | 1220 South St. Francis Dr.                  | STATE FEE                                        |
| District IV - (505) 476-3460                                                          | Santa Fe, NM 87505                          | 6. State Oil & Gas Lease No.                     |
| 1220 S. St. Francis Dr., Santa Fe, NM<br>87505                                        |                                             |                                                  |
| SUNDRY NOTICES AND                                                                    | D REPORTS ON WELLS                          | 7. Lease Name or Unit Agreement Name             |
| (DO NOT USE THIS FORM FOR PROPOSALS TO DI<br>DIFFERENT RESERVOIR. USE "APPLICATION FO |                                             |                                                  |
| PROPOSALS.)  1. Type of Well: Oil Well Gas Well  2. Name of Operator                  | Other Injection Well                        | 0                                                |
| 2. Name of Operator<br>Apache Corporation                                             | APR 11 2016                                 | 9. OGRID Number<br>873                           |
| 3. Address of Operator                                                                | THE                                         | 10. Pool name or Wildcat                         |
| 303 Veterans Airpark Lane, Suite 1000 Midla                                           | Ind, TX 79705                               | Eunice; B-T-D, North (22900)                     |
| 4. Well Location                                                                      |                                             |                                                  |
| Unit Letter M : 660                                                                   | feet from the South line and 660            | feet from the West line                          |
| Section 12                                                                            | Township 21S Range 37E                      | NMPM County Lea                                  |
| 11. Elev                                                                              | vation (Show whether DR, RKB, RT, GR, etc.  |                                                  |
|                                                                                       | 3442' GL                                    |                                                  |
|                                                                                       |                                             |                                                  |
| 12. Check Appropria                                                                   | ate Box to Indicate Nature of Notice,       | Report or Other Data                             |
| NOTICE OF INTENTION                                                                   | ON TO: SUB                                  | SEQUENT REPORT OF:                               |
|                                                                                       | ND ABANDON C REMEDIAL WOR                   |                                                  |
|                                                                                       | E PLANS COMMENCE DR                         |                                                  |
|                                                                                       |                                             |                                                  |
|                                                                                       |                                             |                                                  |
| CLOSED-LOOP SYSTEM                                                                    |                                             |                                                  |
| OTHER:                                                                                |                                             | L MIT PRESSURE TEST                              |
|                                                                                       |                                             | d give pertinent dates, including estimated date |
|                                                                                       | RULE 19.15.7.14 NMAC. For Multiple Co       | mpletions: Attach wellbore diagram of            |
| proposed completion or recompletion                                                   | •                                           |                                                  |
|                                                                                       |                                             |                                                  |
| Apache performed a pressure test on 3/31/2016                                         | ; see passing chart attached.               |                                                  |
|                                                                                       |                                             |                                                  |
|                                                                                       |                                             |                                                  |
|                                                                                       |                                             | ×                                                |
|                                                                                       |                                             |                                                  |
|                                                                                       |                                             |                                                  |
|                                                                                       |                                             |                                                  |
|                                                                                       |                                             |                                                  |
|                                                                                       |                                             |                                                  |
|                                                                                       |                                             |                                                  |
| Spud Date: 3/1/1956                                                                   | Rig Release Date: 3/21/1956                 |                                                  |
| 3/1/1956                                                                              | Rig Release Date: 3/21/1956                 |                                                  |
|                                                                                       |                                             |                                                  |
| I hereby certify that the information above is the                                    | ue and complete to the best of my knowledge | e and belief                                     |
| Thereby certify that the information above is th                                      | the and complete to the best of my knowledg | Bl                                               |
| () 1 ·                                                                                |                                             |                                                  |
| SIGNATURE Alsa fisher                                                                 | TITLE Sr. Staff Reg Analyst                 | DATE 4/6/2016                                    |
| Roosa Fisher                                                                          | Densil 11 Reesa Fisher@an                   | achecorp.com pucoup. (422) 919 1062              |
| Type or print name Reesa Fisher                                                       | E-mail address: Reesa.Fisher@apa            | achecorp.com PHONE: (432) 818-1062               |
| For State Use Only                                                                    |                                             |                                                  |
| APPROVED BY: Sillsonan                                                                | at TITLE Staff Mano                         | ge DATE 5-11-16                                  |
| Conditions of Approval (if any):                                                      |                                             |                                                  |
| **                                                                                    |                                             | 7                                                |