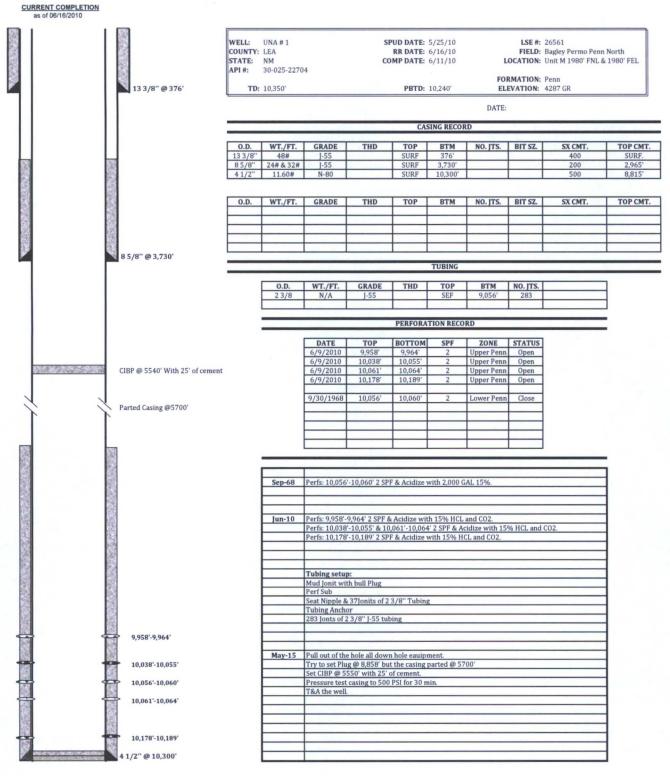

| Submit 3 Copies To Appropriate District<br>Office State of New Mexico   District I Energy, Minerals and Natural Resources   1625 N. French Dr., Hobbs, NM & HOBBS OCD OIL CONSERVATION DIVISION   District II OIL CONSERVATION DIVISION   1301 W. Grand Ave., Artesia, NM 88210 OIL CONSERVATION DIVISION   District III OIL CONSERVATION DIVISION   1000 Rio Brazos Rd., Aztec, NM 87410 AY 11 20161220 South St. Francis Dr. Santa Fe, NM 87505 |                                    | Form C-103<br>June 19, 2008                              |
|---------------------------------------------------------------------------------------------------------------------------------------------------------------------------------------------------------------------------------------------------------------------------------------------------------------------------------------------------------------------------------------------------------------------------------------------------|------------------------------------|----------------------------------------------------------|
|                                                                                                                                                                                                                                                                                                                                                                                                                                                   |                                    | WELL API NO.                                             |
|                                                                                                                                                                                                                                                                                                                                                                                                                                                   |                                    | 30-025-22704                                             |
|                                                                                                                                                                                                                                                                                                                                                                                                                                                   |                                    | 5. Indicate Type of Lease<br>STATE FEE                   |
|                                                                                                                                                                                                                                                                                                                                                                                                                                                   |                                    | 6. State Oil & Gas Lease No.                             |
| 1220 S. St. Francis Dr., Santa Fe, NMRECEIVED                                                                                                                                                                                                                                                                                                                                                                                                     |                                    | o. Suite on te Sus Lease No.                             |
| SUNDRY NOTICES AND REPORTS ON WELLS<br>(DO NOT USE THIS FORM FOR PROPOSALS TO DRILL OR TO DEEPEN OR PLUG BACK TO A<br>DIFFERENT RESERVOIR. USE "APPLICATION FOR PERMIT" (FORM C-101) FOR SUCH<br>PROPOSALS.)                                                                                                                                                                                                                                      |                                    | 7. Lease Name or Unit Agreement Name                     |
|                                                                                                                                                                                                                                                                                                                                                                                                                                                   |                                    |                                                          |
|                                                                                                                                                                                                                                                                                                                                                                                                                                                   |                                    | UNA                                                      |
| 1. Type of Well: Oil Well 🗹 Gas Well 🗌 Other                                                                                                                                                                                                                                                                                                                                                                                                      |                                    | 8. Well Number 1                                         |
| 2. Name of Operator JAY MANAGEMENT COMPANY, LLC                                                                                                                                                                                                                                                                                                                                                                                                   |                                    | 9. OGRID Number 247692                                   |
| 3. Address of Operator                                                                                                                                                                                                                                                                                                                                                                                                                            |                                    | 10. Pool name or Wildcat                                 |
| 2425 WEST LOOP SOUTH, SUITE 810 HOUSTON,TX 77027<br>4. Well Location                                                                                                                                                                                                                                                                                                                                                                              |                                    | BAGLEY PERMO PENN NORTH                                  |
| 1000                                                                                                                                                                                                                                                                                                                                                                                                                                              | om the NORTH line and              | 1980 feet from the EAST line                             |
| Section 32 Towns                                                                                                                                                                                                                                                                                                                                                                                                                                  |                                    | 1980   feet from the EAST   line     NMPM   County   LEA |
|                                                                                                                                                                                                                                                                                                                                                                                                                                                   | how whether DR, RKB, RT, GR, etc.  |                                                          |
|                                                                                                                                                                                                                                                                                                                                                                                                                                                   | 4287' GR                           | ,                                                        |
| 12 Charle Associate Dec                                                                                                                                                                                                                                                                                                                                                                                                                           | to Indiana National CNL (          |                                                          |
|                                                                                                                                                                                                                                                                                                                                                                                                                                                   | to Indicate Nature of Notice,      | •                                                        |
|                                                                                                                                                                                                                                                                                                                                                                                                                                                   |                                    | SEQUENT REPORT OF:                                       |
| CONVERSION RBDMS                                                                                                                                                                                                                                                                                                                                                                                                                                  |                                    |                                                          |
| RETURN TO TA                                                                                                                                                                                                                                                                                                                                                                                                                                      |                                    |                                                          |
| CSNGENVIROCHG LOC                                                                                                                                                                                                                                                                                                                                                                                                                                 |                                    |                                                          |
| INT TO PA P&A NRP&A R                                                                                                                                                                                                                                                                                                                                                                                                                             |                                    |                                                          |
| UTTER.                                                                                                                                                                                                                                                                                                                                                                                                                                            |                                    | orarily Abandon                                          |
| 13. Describe proposed or completed operations. (                                                                                                                                                                                                                                                                                                                                                                                                  |                                    | ttach wellbore diagram of proposed completion            |
| or recompletion.                                                                                                                                                                                                                                                                                                                                                                                                                                  |                                    | that we note thag and or proposed completion             |
|                                                                                                                                                                                                                                                                                                                                                                                                                                                   | 24                                 |                                                          |
| 1. Set CIBP @ 5640' with 25' of cement.                                                                                                                                                                                                                                                                                                                                                                                                           |                                    |                                                          |
| 2. Fill the hole with 2% KCL water.                                                                                                                                                                                                                                                                                                                                                                                                               |                                    |                                                          |
| 3. Pressure test to 500 psi for 30 minute.                                                                                                                                                                                                                                                                                                                                                                                                        | (See attach chart)                 |                                                          |
| 4. Temporarily Abandon well to evaluate                                                                                                                                                                                                                                                                                                                                                                                                           |                                    |                                                          |
|                                                                                                                                                                                                                                                                                                                                                                                                                                                   |                                    |                                                          |
| Th                                                                                                                                                                                                                                                                                                                                                                                                                                                | s Approval of Temporary            | 1 10 10                                                  |
| AT END OF T/A.<br>ATTEMPT TO WORK                                                                                                                                                                                                                                                                                                                                                                                                                 | andonment Expires 5/               | 11/2018                                                  |
| AT END OF I/A.                                                                                                                                                                                                                                                                                                                                                                                                                                    | KE-ENTER                           | 1                                                        |
| ATTEMPT TO WORK                                                                                                                                                                                                                                                                                                                                                                                                                                   | THEOLEH CASING                     | 5                                                        |
| Spud Date: PART@ 5700'. WI                                                                                                                                                                                                                                                                                                                                                                                                                        | L NEED CEMENT                      | -                                                        |
| spud Date: 1 AM E Stoc: Co                                                                                                                                                                                                                                                                                                                                                                                                                        | Rig Release Date:                  |                                                          |
| PLUGS OR CIBP @                                                                                                                                                                                                                                                                                                                                                                                                                                   | 4858. MUL                          |                                                          |
| I hereby certify that the information above is true and c                                                                                                                                                                                                                                                                                                                                                                                         | omplete to the best of my knowledg | e and belief.                                            |
| OI 11                                                                                                                                                                                                                                                                                                                                                                                                                                             |                                    |                                                          |
| SIGNATURE Pacy Cuty                                                                                                                                                                                                                                                                                                                                                                                                                               | TITLE Agent                        | DATE 05/11/2016                                          |
| Type or print name Kacy Amstrong                                                                                                                                                                                                                                                                                                                                                                                                                  | E-mail address: _operations@ja     | aymgt.com PHONE: _940-351-6008                           |
| For State Use Only                                                                                                                                                                                                                                                                                                                                                                                                                                | 1.1                                |                                                          |
| APPROVED BY: Maley A Drown                                                                                                                                                                                                                                                                                                                                                                                                                        | TITLE Dest Supe                    | WARDED DATE S/11/2011                                    |
| Conditions of Approval (if any):                                                                                                                                                                                                                                                                                                                                                                                                                  | The property super                 | DAIL STILLOW                                             |
| Q                                                                                                                                                                                                                                                                                                                                                                                                                                                 |                                    |                                                          |
|                                                                                                                                                                                                                                                                                                                                                                                                                                                   |                                    | MAY 1 2 2016 MS                                          |