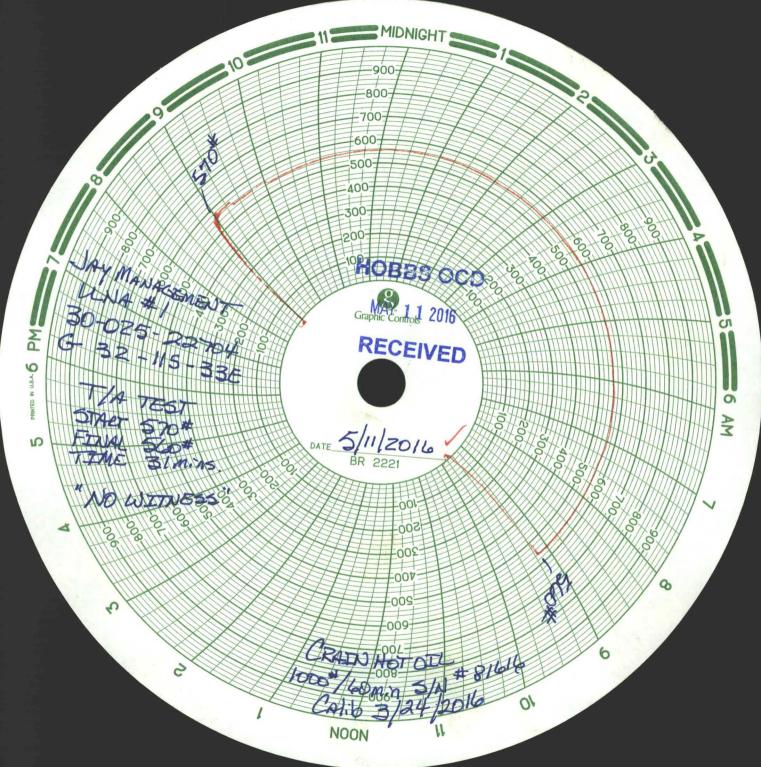

| Submit 3 Copies To Appropriate District<br>Office State of New Mexico   District I Energy, Minerals and Natural Resources   1625 N. French Dr., Hobbs, NM & HOBBS OCD OIL CONSERVATION DIVISION   District II OIL CONSERVATION DIVISION   1301 W. Grand Ave., Artesia, NM 88210 OIL CONSERVATION DIVISION   District III OIL CONSERVATION DIVISION   1000 Rio Brazos Rd., Aztec, NM 87410 AY 11 20161220 South St. Francis Dr. Santa Fe, NM 87505 |                                    | Form C-103<br>June 19, 2008                              |
|---------------------------------------------------------------------------------------------------------------------------------------------------------------------------------------------------------------------------------------------------------------------------------------------------------------------------------------------------------------------------------------------------------------------------------------------------|------------------------------------|----------------------------------------------------------|
|                                                                                                                                                                                                                                                                                                                                                                                                                                                   |                                    | WELL API NO.                                             |
|                                                                                                                                                                                                                                                                                                                                                                                                                                                   |                                    | 30-025-22704                                             |
|                                                                                                                                                                                                                                                                                                                                                                                                                                                   |                                    | 5. Indicate Type of Lease<br>STATE FEE                   |
|                                                                                                                                                                                                                                                                                                                                                                                                                                                   |                                    | 6. State Oil & Gas Lease No.                             |
| 1220 S. St. Francis Dr., Santa Fe, NMRECEIVED                                                                                                                                                                                                                                                                                                                                                                                                     |                                    | o. Suite on te Sus Lease No.                             |
| SUNDRY NOTICES AND REPORTS ON WELLS<br>(DO NOT USE THIS FORM FOR PROPOSALS TO DRILL OR TO DEEPEN OR PLUG BACK TO A<br>DIFFERENT RESERVOIR. USE "APPLICATION FOR PERMIT" (FORM C-101) FOR SUCH<br>PROPOSALS.)                                                                                                                                                                                                                                      |                                    | 7. Lease Name or Unit Agreement Name                     |
|                                                                                                                                                                                                                                                                                                                                                                                                                                                   |                                    |                                                          |
|                                                                                                                                                                                                                                                                                                                                                                                                                                                   |                                    | UNA                                                      |
| 1. Type of Well: Oil Well 🗹 Gas Well 🗌 Other                                                                                                                                                                                                                                                                                                                                                                                                      |                                    | 8. Well Number 1                                         |
| 2. Name of Operator JAY MANAGEMENT COMPANY, LLC                                                                                                                                                                                                                                                                                                                                                                                                   |                                    | 9. OGRID Number 247692                                   |
| 3. Address of Operator                                                                                                                                                                                                                                                                                                                                                                                                                            |                                    | 10. Pool name or Wildcat                                 |
| 2425 WEST LOOP SOUTH, SUITE 810 HOUSTON,TX 77027<br>4. Well Location                                                                                                                                                                                                                                                                                                                                                                              |                                    | BAGLEY PERMO PENN NORTH                                  |
| 1000                                                                                                                                                                                                                                                                                                                                                                                                                                              | om the NORTH line and              | 1980 feet from the EAST line                             |
| Section 32 Towns                                                                                                                                                                                                                                                                                                                                                                                                                                  |                                    | 1980   feet from the EAST   line     NMPM   County   LEA |
|                                                                                                                                                                                                                                                                                                                                                                                                                                                   | how whether DR, RKB, RT, GR, etc.  |                                                          |
|                                                                                                                                                                                                                                                                                                                                                                                                                                                   | 4287' GR                           | ,                                                        |
| 12 Charle Associate Dec                                                                                                                                                                                                                                                                                                                                                                                                                           | to Indiana National CNL (          |                                                          |
|                                                                                                                                                                                                                                                                                                                                                                                                                                                   | to Indicate Nature of Notice,      | •                                                        |
|                                                                                                                                                                                                                                                                                                                                                                                                                                                   |                                    | SEQUENT REPORT OF:                                       |
| CONVERSION RBDMS                                                                                                                                                                                                                                                                                                                                                                                                                                  |                                    |                                                          |
| RETURN TO TA                                                                                                                                                                                                                                                                                                                                                                                                                                      |                                    |                                                          |
| CSNGENVIROCHG LOC                                                                                                                                                                                                                                                                                                                                                                                                                                 |                                    |                                                          |
| INT TO PA P&A NRP&A R                                                                                                                                                                                                                                                                                                                                                                                                                             |                                    |                                                          |
| UTTER.                                                                                                                                                                                                                                                                                                                                                                                                                                            |                                    | orarily Abandon                                          |
| 13. Describe proposed or completed operations. (                                                                                                                                                                                                                                                                                                                                                                                                  |                                    | ttach wellbore diagram of proposed completion            |
| or recompletion.                                                                                                                                                                                                                                                                                                                                                                                                                                  |                                    | that we note thag and or proposed completion             |
|                                                                                                                                                                                                                                                                                                                                                                                                                                                   | 24                                 |                                                          |
| 1. Set CIBP @ 5640' with 25' of cement.                                                                                                                                                                                                                                                                                                                                                                                                           |                                    |                                                          |
| 2. Fill the hole with 2% KCL water.                                                                                                                                                                                                                                                                                                                                                                                                               |                                    |                                                          |
| 3. Pressure test to 500 psi for 30 minute.                                                                                                                                                                                                                                                                                                                                                                                                        | (See attach chart)                 |                                                          |
| 4. Temporarily Abandon well to evaluate                                                                                                                                                                                                                                                                                                                                                                                                           |                                    |                                                          |
|                                                                                                                                                                                                                                                                                                                                                                                                                                                   |                                    |                                                          |
| Th                                                                                                                                                                                                                                                                                                                                                                                                                                                | s Approval of Temporary            | 1 10 10                                                  |
| AT END OF T/A.<br>ATTEMPT TO WORK                                                                                                                                                                                                                                                                                                                                                                                                                 | andonment Expires 5/               | 11/2018                                                  |
| AT END OF I/A.                                                                                                                                                                                                                                                                                                                                                                                                                                    | KE-ENTER                           | 1                                                        |
| ATTEMPT TO WORK                                                                                                                                                                                                                                                                                                                                                                                                                                   | THEOLEH CASING                     | 5                                                        |
| Spud Date: PART@ 5700'. WI                                                                                                                                                                                                                                                                                                                                                                                                                        | L NEED CEMENT                      | -                                                        |
| spud Date: 1 AM E Stoc: Co                                                                                                                                                                                                                                                                                                                                                                                                                        | Rig Release Date:                  |                                                          |
| PLUGS OR CIBP @                                                                                                                                                                                                                                                                                                                                                                                                                                   | 4858. MUL                          |                                                          |
| I hereby certify that the information above is true and c                                                                                                                                                                                                                                                                                                                                                                                         | omplete to the best of my knowledg | e and belief.                                            |
| OI 11                                                                                                                                                                                                                                                                                                                                                                                                                                             |                                    |                                                          |
| SIGNATURE Pacy Cuty                                                                                                                                                                                                                                                                                                                                                                                                                               | TITLE Agent                        | DATE 05/11/2016                                          |
| Type or print name Kacy Amstrong                                                                                                                                                                                                                                                                                                                                                                                                                  | E-mail address: _operations@ja     | aymgt.com PHONE: _940-351-6008                           |
| For State Use Only                                                                                                                                                                                                                                                                                                                                                                                                                                | 1.1                                |                                                          |
| APPROVED BY: Maley A Drown                                                                                                                                                                                                                                                                                                                                                                                                                        | TITLE Dest Supe                    | WARDED DATE S/11/2011                                    |
| Conditions of Approval (if any):                                                                                                                                                                                                                                                                                                                                                                                                                  | The property super                 | DAIL STILLOW                                             |
| Q                                                                                                                                                                                                                                                                                                                                                                                                                                                 |                                    |                                                          |
|                                                                                                                                                                                                                                                                                                                                                                                                                                                   |                                    | MAY 1 2 2016 MS                                          |