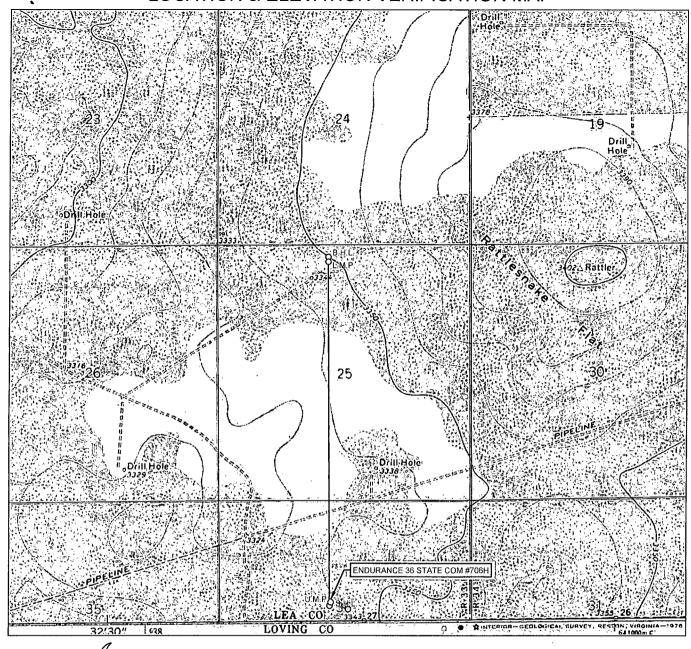

### LOCATION & ELEVATION VERIFICATION MAP

eog resources, inc.

LEASE NAME & WELL NO.: ENDURANCE 36 STATE COM #706H

 SECTION
 36
 TWP
 26-S
 RGE
 33-E
 SURVEY
 N.M.P.M.

 COUNTY
 LEA
 STATE
 NM
 ELEVATION
 3338'

 DESCRIPTION
 404' FSL & 2350' FWL

LATITUDE N 32.0012473 LONGITUDE W 103.5265618

THIS EASEMENT/SERVITUDE LOCATION SHOWN HEREON HAS BEEN SURVEYED ON THE GROUND UNDER MY SUPERVISION AND PREPARED ACCORDING TO THE EVIDENCE FOUND AT THE TIME OF SURVEY, AND DATA PROVIDED BY EOG RESOURCES, INC. THIS CERTIFICATION IS MADE AND LIMITED TO THOSE PERSONS OR ENTITIES SHOWN ON THE FACE OF THIS PLAT AND IS NON-TRANSFERABLE. THIS SURVEY IS CERTIFIED FOR THIS TRANSACTION ONLY.