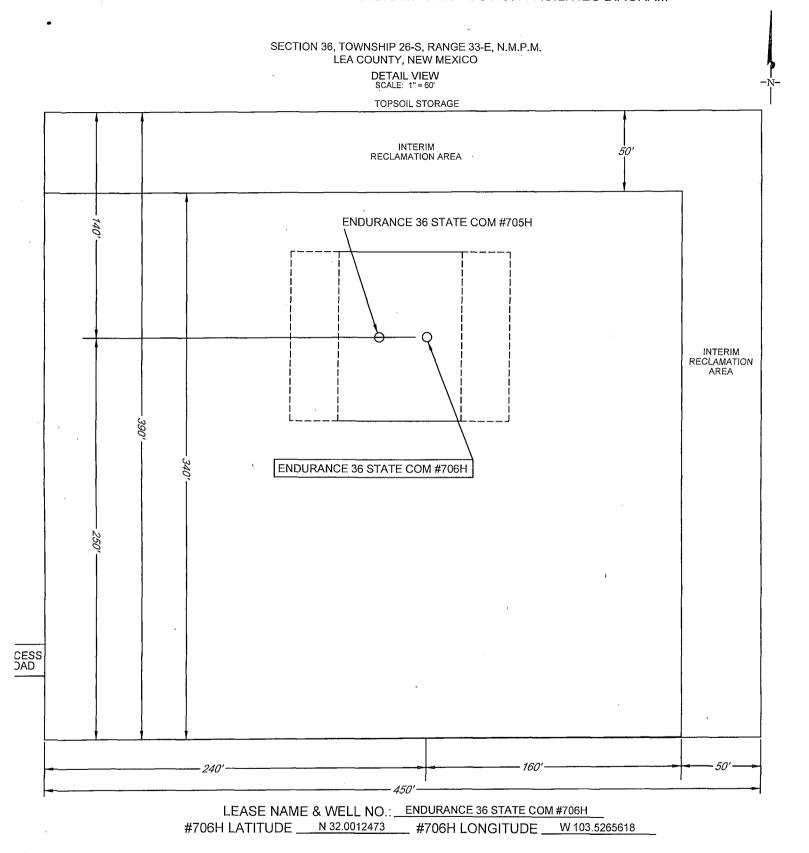

WWW.TOPOGRAPHIC.COM

SECTION 36, TOWNSHIP 26-S, RANGE 33-E, N.M.P.M. LEA COUNTY, NEW MEXICO

DETAIL VIEW SCALE: 1" = 100'

| OHE | OHE                                            | OHE OHE        |                                 | OHE OHE            | OHE                          | — OHE — OHE   | Ξ    |
|-----|------------------------------------------------|----------------|---------------------------------|--------------------|------------------------------|---------------|------|
|     |                                                |                | SE                              | CTION LINE         |                              |               |      |
|     | LEGEND                                         | #706H LATITUDE | /IE & WELL NO.:<br>N 32.0012473 | ENDURANCE 36 STATI | E COM #706H<br>W 103.5265618 |               |      |
|     | EXISTING ROSE SECTION LIN HE OVERHEAD PROPOSED | IE<br>ELECTRIC |                                 |                    |                              | SCALE: 1" = 1 | 100' |

### LOCATION & ELEVATION VERIFICATION MAP

eog resources, inc.

LEASE NAME & WELL NO.: ENDURANCE 36 STATE COM #706H

 SECTION
 36
 TWP
 26-S
 RGE
 33-E
 SURVEY
 N.M.P.M.

 COUNTY
 LEA
 STATE
 NM
 ELEVATION
 3338'

 DESCRIPTION
 404' FSL & 2350' FWL

LATITUDE N 32.0012473 LONGITUDE W 103.5265618

THIS EASEMENT/SERVITUDE LOCATION SHOWN HEREON HAS BEEN SURVEYED ON THE GROUND UNDER MY SUPERVISION AND PREPARED ACCORDING TO THE EVIDENCE FOUND AT THE TIME OF SURVEY, AND DATA PROVIDED BY EOG RESOURCES, INC. THIS CERTIFICATION IS MADE AND LIMITED TO THOSE PERSONS OR ENTITIES SHOWN ON THE FACE OF THIS PLAT AND IS NON-TRANSFERABLE. THIS SURVEY IS CERTIFIED FOR THIS TRANSACTION ONLY.