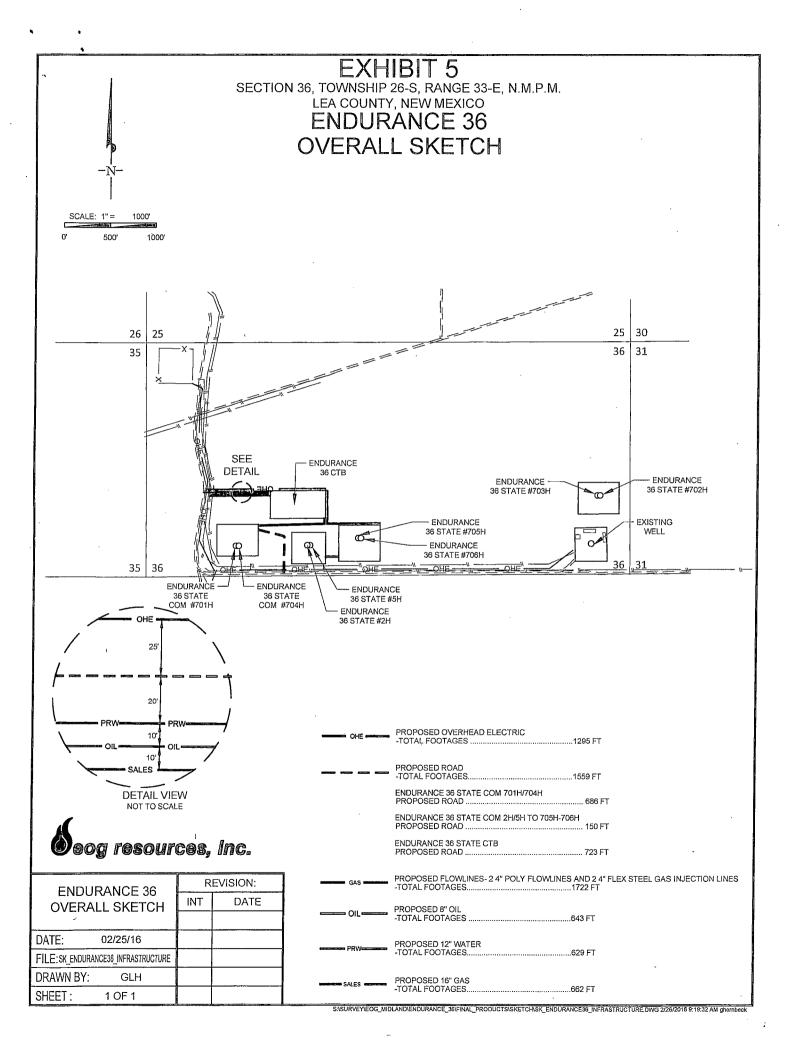

# Seog resources, inc.

LEASE NAME & WELL NO.: ENDURANCE 36 STATE COM #706H

 SECTION
 36
 TWP
 26-S
 RGE
 33-E
 SURVEY
 N.M.P.M.

 COUNTY
 LEA
 STATE
 NM

 DESCRIPTION
 404' FSL & 2350' FWL

DISTANCE & DIRECTION FROM INT. OF NM-18 N & NM-128, GO WEST ON NM-128 W ±14.1 MILES, THENCE SOUTHWEST (LEFT) ON CR. 2 / BATTLE AXE RD. ±17.2 MILES, THENCE EAST (LEFT) ON LEASE RD. ±1.0 MILE, THENCE EAST (LEFT) ON LEASE RD. ±3.0 MILES, THENCE EAST (LEFT) ON LEASE RD. ±0.3 MILES, THENCE NORTH (LEFT) ON PROPOSED RD. ±250 FEET THENCE EAST (RIGHT) ON PROPOSED ROAD ±530 TO A POINT ±300 SOUTHWEST OF THE LOCATION.