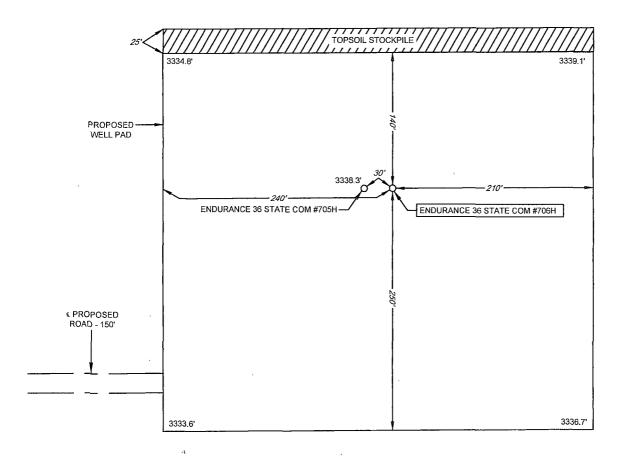

## EXHIBIT 2C RECLAMATION AND FACILITY DIAGRAM - PRODUCTION FACILITIES DIAGRAM

#### **EXHIBIT 3**

Seog resources, inc.

SECTION 36, TOWNSHIP 26-S, RANGE 33-E, N.M.P.M. LEA COUNTY, NEW MEXICO

#706H LONGITUDE \_\_\_\_

ALL BEARINGS, DISTANCES, AND COORDINATE VALUES CONTAINED HEREON ARE GRID BASED UPON THE NEW MEXICO STATE PLANE COORDINATE SYSTEM, EAST ZONE OF THE NORTH AMERICAN DATUM 1927, U.S. SURVEY FEET

SCALE: NTS

#706H LATITUDE \_

N 32.0012473

THIS EASEMENT/SERVITUDE LOCATION SHOWN HEREON HAS BEEN SURVEYED ON THE GROUND UNDER MY SUPERVISION AND PREPARED ACCORDING TO THE EVIDENCE FOUND AT THE TIME OF SURVEY, AND DATA PROVIDED BY EOG RESOURCES, INC. THIS CERTIFICATION IS MADE AND LIMITED TO THOSE PERSONS OR ENTITIES SHOWN ON THE FACE OF THIS PLAT AND IS NON-TRANSFERBLE. THIS SURVEY IS CERTIFIED FOR THIS TRANSACTION ONLY.