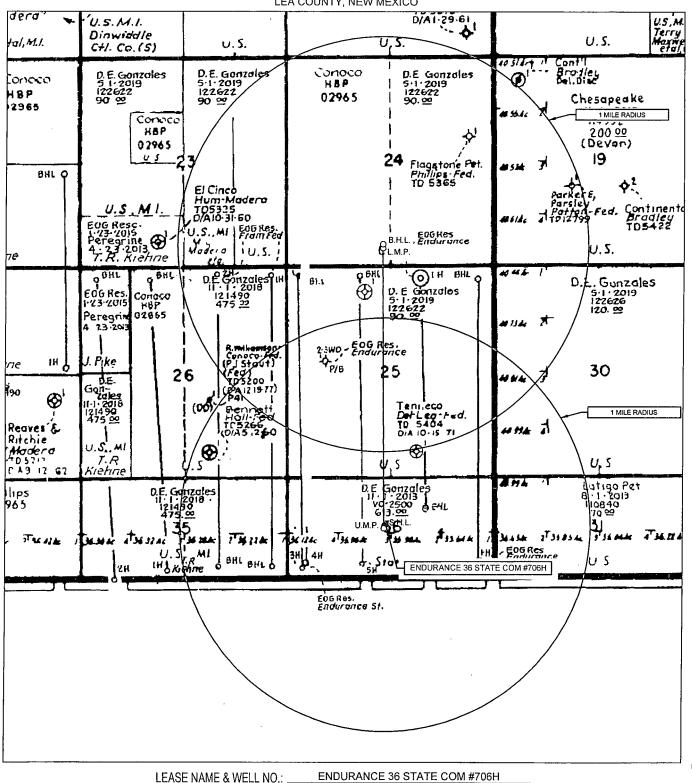

TE LOCATION SHOWN HEREON HAS BEEN SURVEYED ON THE GROUND UNDER MY SUPERVISION AND PREPARED ACCORDING TO THE EVIDENCE FOUND AT THE TIME OF SURVEY, AND DATA PROVIDED BY EOG RESOURCES, INC. THIS CERTIFICATION IS MADE AND LIMITED TO THOSE PERSONS OR ENTITIES SHOWN ON THE FACE OF THIS PLAT AND IS NON-TRANSFERABLE. THIS SURVEY IS CERTIFIED FOR THIS TRANSACTION ONLY.



1400 EVERMAN PARKWAY, SIe. 197 • FT. WORTH, TEXAS 76140

TELEPHONE: (817) 744-7512 • FAX (817) 744-7548

2903 NORTH BIG SPRING • MIDLAND, TEXAS 79705

TELEPHONE: (432) 642-1653 OR (800) 767-1633 • FAX (432) 682-1743

WWW.TOPOGRAPHIC.COM

## EXHIBIT 2C RECLAMATION AND FACILITY DIAGRAM - PRODUCTION FACILITIES DIAGRAM



#### **EXHIBIT 3**

Seog resources, inc.

SECTION 36, TOWNSHIP 26-S, RANGE 33-E, N.M.P.M. LEA COUNTY, NEW MEXICO



#706H LONGITUDE \_\_\_\_

ALL BEARINGS, DISTANCES, AND COORDINATE VALUES CONTAINED HEREON ARE GRID BASED UPON THE NEW MEXICO STATE PLANE COORDINATE SYSTEM, EAST ZONE OF THE NORTH AMERICAN DATUM 1927, U.S. SURVEY FEET

SCALE: NTS

#706H LATITUDE \_

N 32.0012473

THIS EASEMENT/SERVITUDE LOCATION SHOWN HEREON HAS BEEN SURVEYED ON THE GROUND UNDER MY SUPERVISION AND PREPARED ACCORDING TO THE EVIDENCE FOUND AT THE TIME OF SURVEY, AND DATA PROVIDED BY EOG RESOURCES, INC. THIS CERTIFICATION IS MADE AND LIMITED TO THOSE PERSONS OR ENTITIES SHOWN ON THE FACE OF THIS PLAT AND IS NON-TRANSFERBLE. THIS SURVEY IS CERTIFIED FOR THIS TRANSACTION ONLY.



1400 EVERMAN PARKWAY, Ste. 197 • FT. WORTH, TEXAS 76140

TELEPHONE: (817) 744-7512 • FAX (817) 744-7548

2903 NORTH BIG SPRING • MIDLAND, TEXAS 79705