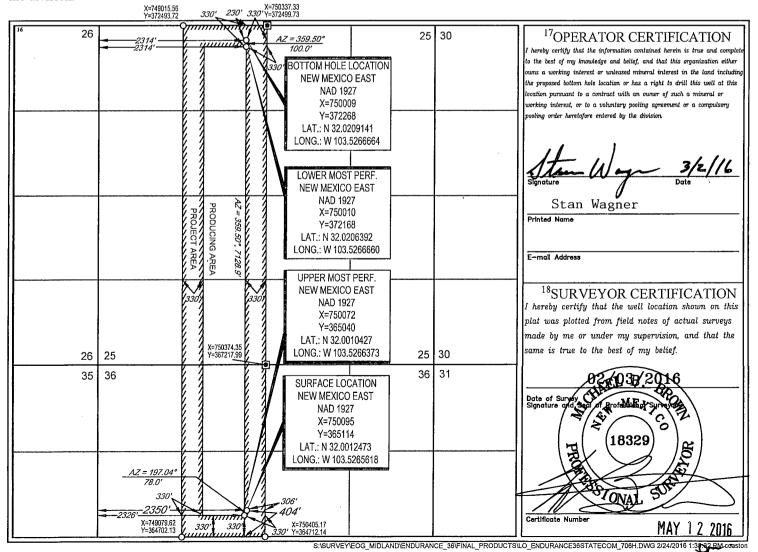

|                            |                               | W                          | ELL LO                                  | CATIO                  | N AND ACR                | EAGE DEDIC                     | ATION PLA     | T                        |                        |          |  |
|----------------------------|-------------------------------|----------------------------|-----------------------------------------|------------------------|--------------------------|--------------------------------|---------------|--------------------------|------------------------|----------|--|
| 30-025-4328/               |                               |                            | ,                                       | <sup>2</sup> Pool Code | /                        | <sup>3</sup> Pool Name         |               |                          |                        |          |  |
|                            |                               |                            | 980                                     | )97                    | / WC                     | WC-025 G-09 S263327G; Upper Wo |               |                          |                        | lfcamp . |  |
| <sup>4</sup> Property Code |                               |                            | <sup>5</sup> Property Name              |                        |                          |                                |               | <sup>7</sup> Well Number |                        |          |  |
| 38129                      |                               |                            | ENDURANCE 36 STATE COM                  |                        |                          |                                |               | #706H                    |                        |          |  |
| <sup>7</sup> OGRID No.     |                               | <sup>8</sup> Operator Name |                                         |                        |                          |                                |               |                          | <sup>9</sup> Elevation |          |  |
| 7377                       |                               | EOG RESOURCES, INC.        |                                         |                        |                          |                                |               |                          | 3338'                  |          |  |
|                            | •                             |                            |                                         |                        | <sup>10</sup> Surface Lo | ocation                        |               |                          |                        |          |  |
| UL or lot no.              | L or lot no. Section Township |                            | Range                                   | Lot Idn                | Feet from the            | North/South line               | Feet from the | East/                    | East/West line         |          |  |
| F                          | 36                            | 26-S                       | 33-E                                    | 3                      | 404'                     | SOUTH                          | 2350'         | WES'                     | Т                      | LEA      |  |
|                            | •                             | •                          | * - · · · · · · · · · · · · · · · · · · |                        |                          |                                |               |                          | •                      | *        |  |
| UL or lot no.              | Section                       | Township                   | Range                                   | Lot Idn                | Feet from the            | North/South line               | Feet from the | East/                    | West line              | Count    |  |

No allowable will be assigned to this completion until all interests have been consolidated or a non-standard unit has been approved by the division.

230'

<sup>5</sup>Order No.