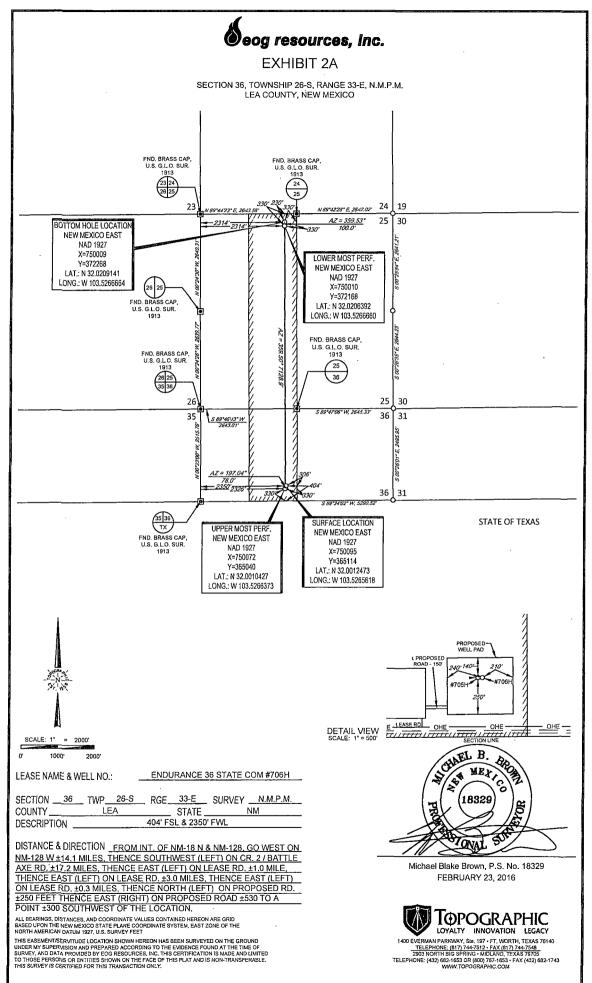

# Seog resources, inc.

LEASE NAME & WELL NO.: ENDURANCE 36 STATE COM #706H

 SECTION
 36
 TWP
 26-S
 RGE
 33-E
 SURVEY
 N.M.P.M.

 COUNTY
 LEA
 STATE
 NM

 DESCRIPTION
 404' FSL & 2350' FWL

DISTANCE & DIRECTION FROM INT. OF NM-18 N & NM-128, GO WEST ON NM-128 W ±14.1 MILES, THENCE SOUTHWEST (LEFT) ON CR. 2 / BATTLE AXE RD. ±17.2 MILES, THENCE EAST (LEFT) ON LEASE RD. ±1.0 MILE, THENCE EAST (LEFT) ON LEASE RD. ±3.0 MILES, THENCE EAST (LEFT) ON LEASE RD. ±0.3 MILES, THENCE NORTH (LEFT) ON PROPOSED RD. ±250 FEET THENCE EAST (RIGHT) ON PROPOSED ROAD ±530 TO A POINT ±300 SOUTHWEST OF THE LOCATION.

ALL BEARINGS, DISTANCES, AND COORDINATE VALUES CONTAINED HEREON ARE GRID BASED UPON THE NEW MEXICO STATE PLANE COORDINATE SYSTEM, EAST ZONE OF THE NORTH AMERICAN DATUM 1927, U.S. SURVEY FEET

THIS EASEMENT/SERVITUDE LOCATION SHOWN HEREON HAS BEEN SURVEYED ON THE GROUND UNDER MY SUPERVISION AND PREPARED ACCORDING TO THE EVIDENCE FOUND AT THE TIME OF SURVEY, AND DATA PROVIDED BY EOG RESOURCES, INC. THIS CERTIFICATION IS MADE AND LIMITED TO THOSE PERSONS OR ENTITIES SHOWN ON THE FACE OF THIS PLAT AND IS NON-TRANSFERABLE. THIS SURVEY IS CERTIFIED FOR THIS TRANSACTION ONLY.