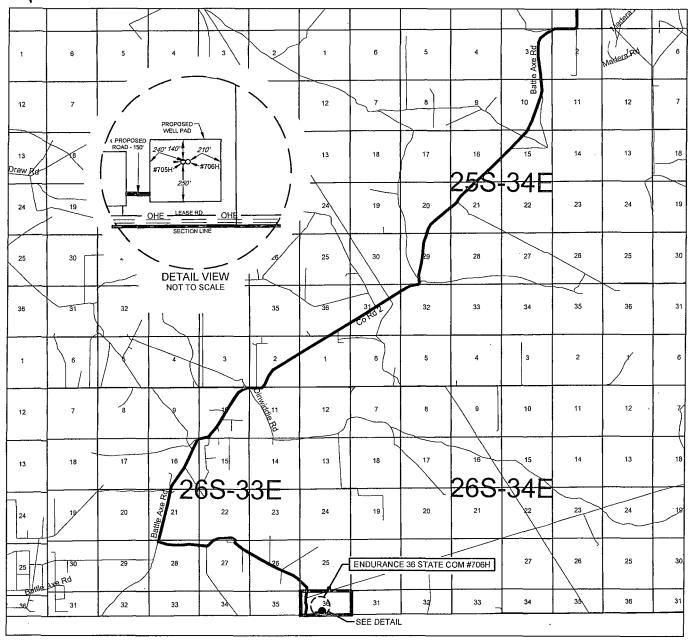

### EXHIBIT 2 VICINITY MAP

# Seog resources, inc.

LEASE NAME & WELL NO.: ENDURANCE 36 STATE COM #706H

 SECTION
 36
 TWP
 26-S
 RGE
 33-E
 SURVEY
 N.M.P.M.

 COUNTY
 LEA
 STATE
 NM

 DESCRIPTION
 404' FSL & 2350' FWL

DISTANCE & DIRECTION FROM INT. OF NM-18 N & NM-128, GO WEST ON NM-128 W ±14.1 MILES, THENCE SOUTHWEST (LEFT) ON CR. 2 / BATTLE AXE RD. ±17.2 MILES, THENCE EAST (LEFT) ON LEASE RD. ±1.0 MILE, THENCE EAST (LEFT) ON LEASE RD. ±3.0 MILES, THENCE EAST (LEFT) ON LEASE RD. ±0.3 MILES, THENCE NORTH (LEFT) ON PROPOSED RD. ±250 FEET THENCE EAST (RIGHT) ON PROPOSED ROAD ±530 TO A POINT ±300 SOUTHWEST OF THE LOCATION.