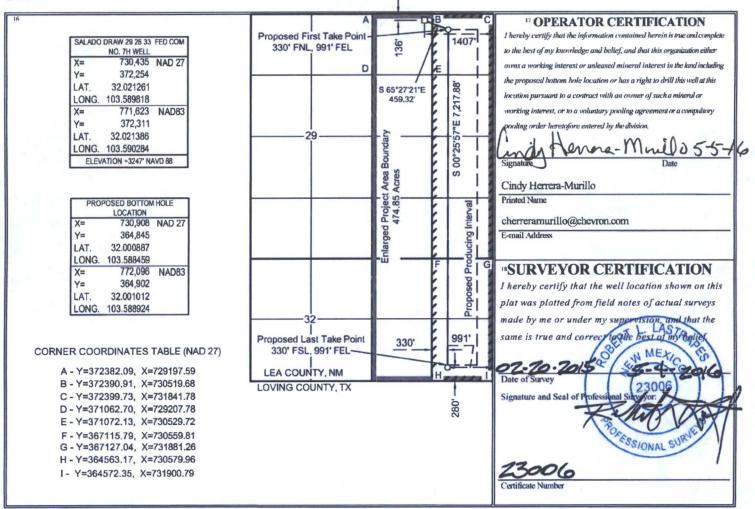

## WELL LOCATION AND ACREAGE DEDICATION PLAT

|                                     |          |                     | WELL LOCATI                         |                             |                                  | a b abitoit      |               | and the second se |                        |        |
|-------------------------------------|----------|---------------------|-------------------------------------|-----------------------------|----------------------------------|------------------|---------------|-----------------------------------------------------------------------------------------------------------------------------------------------------------------------------------------------------------------------------------------------------------------------------------------------------------------------------------------------------------------------------------------------------------------------------------------------------------------------------------------------------------------------------------------------------------------------------------------------------------------------------------------------------------------------------------------------------|------------------------|--------|
| API Number<br>30-025-42442          |          | <sup>2</sup> Pool C | <sup>2</sup> Pool Code              |                             | <sup>3</sup> Pool Name           |                  |               |                                                                                                                                                                                                                                                                                                                                                                                                                                                                                                                                                                                                                                                                                                     |                        |        |
|                                     |          | 9795                | 97955                               |                             | WC-025 G 06 9263319P;BONE SPRING |                  |               |                                                                                                                                                                                                                                                                                                                                                                                                                                                                                                                                                                                                                                                                                                     |                        |        |
| <sup>4</sup> Property Code          |          |                     | <sup>5</sup> Property Name          |                             |                                  |                  |               | <sup>6</sup> Well Number                                                                                                                                                                                                                                                                                                                                                                                                                                                                                                                                                                                                                                                                            |                        |        |
| 314194 SA                           |          |                     |                                     | ALADO DRAW 29 26 33 FED COM |                                  |                  |               |                                                                                                                                                                                                                                                                                                                                                                                                                                                                                                                                                                                                                                                                                                     | 7H                     |        |
| <sup>7</sup> OGR                    | IRID No. |                     |                                     |                             | <sup>8</sup> Operator Name       |                  |               |                                                                                                                                                                                                                                                                                                                                                                                                                                                                                                                                                                                                                                                                                                     | <sup>9</sup> Elevation |        |
| 4323                                |          |                     |                                     | CHEVRON U.S.A. INC.         |                                  |                  |               |                                                                                                                                                                                                                                                                                                                                                                                                                                                                                                                                                                                                                                                                                                     | 3247'                  |        |
|                                     |          |                     |                                     | 10 Sur                      | face Locat                       | ion              |               |                                                                                                                                                                                                                                                                                                                                                                                                                                                                                                                                                                                                                                                                                                     |                        |        |
| UL or lot no.                       | Section  | Township            | Range                               | Lot Idn                     | Feet from the                    | North/South line | Feet from the | East/West line                                                                                                                                                                                                                                                                                                                                                                                                                                                                                                                                                                                                                                                                                      |                        | County |
| В                                   | 29       | 26 SOUTH            | 33 EAST, N.M.P.M.                   |                             | 136'                             | NORTH            | 1407'         | EAST                                                                                                                                                                                                                                                                                                                                                                                                                                                                                                                                                                                                                                                                                                |                        | LEA    |
|                                     |          |                     | " Bottom H                          | lole Locat                  | tion If Diff                     | erent From S     | Surface       |                                                                                                                                                                                                                                                                                                                                                                                                                                                                                                                                                                                                                                                                                                     |                        |        |
| UL or lot no.                       | Section  | Township            | Range                               | Lot Idn                     | Feet from the                    | North/South line | Feet from the | East/West line                                                                                                                                                                                                                                                                                                                                                                                                                                                                                                                                                                                                                                                                                      |                        | County |
| Н                                   | 32       | 26 SOUTH            | 33 EAST, N.M.P.M.                   |                             | 280'                             | SOUTH            | 991'          | EAST                                                                                                                                                                                                                                                                                                                                                                                                                                                                                                                                                                                                                                                                                                |                        | LEA    |
| <sup>12</sup> Dedicated A<br>474.85 |          | t or Infill         | <sup>14</sup> Consolidation Code 15 | Order No.                   |                                  |                  | R-1           | 403                                                                                                                                                                                                                                                                                                                                                                                                                                                                                                                                                                                                                                                                                                 | 35                     |        |