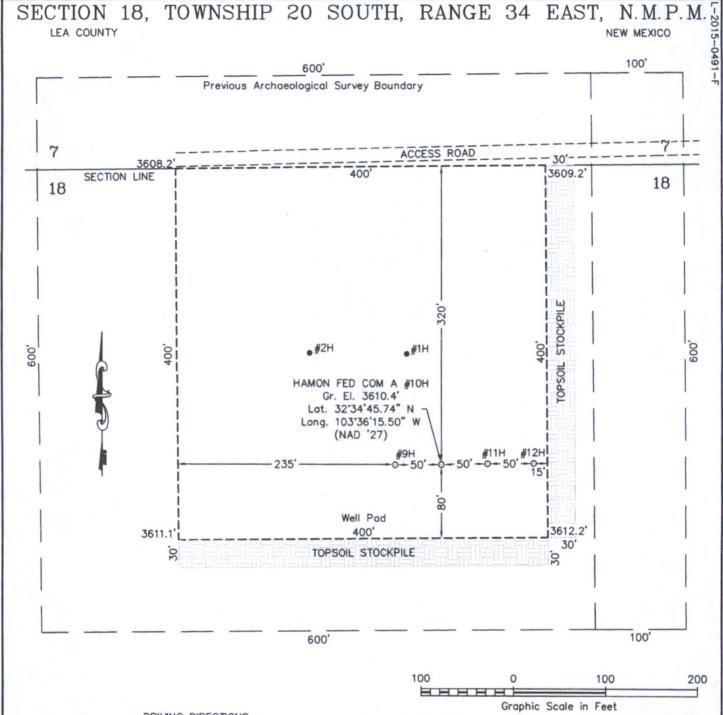

## HAMON FED COM A #10H

Located 320' FNL & 1045' FWL, Section 18
Township 20 South, Range 34 East, N.M.P.M.
Lea County, New Mexico

| Drawn By: LVA / SC       | Date: July 15, 2015     |  |  |  |  |
|--------------------------|-------------------------|--|--|--|--|
| Scale: 1" = 100'         | Field Book: 559 / 58-59 |  |  |  |  |
| Revision Date: 7-22-2015 | Quadrangle: Lea         |  |  |  |  |
| W.O. No: 2015-0491       | Dwg. No.: L-2015-0491-F |  |  |  |  |