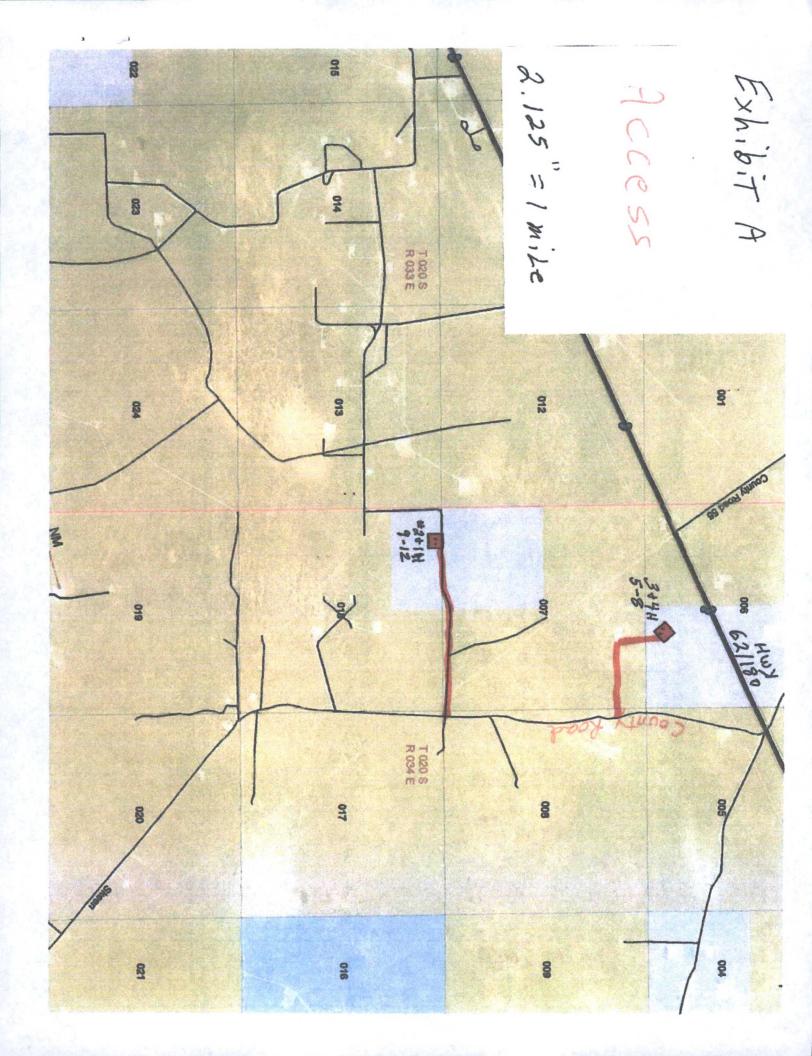

NO ALLOWABLE WILL BE ASSIGNED TO THIS COMPLETION UNTIL ALL INTERESTS HAVE BEEN CONSOLIDATED OR A NON-STANDARD UNIT HAS BEEN APPROVED BY THE DIVISION

bu

FROM THE INTERSECTION OF STATE HIGHWAY 18 AND U.S. HIGHWAY 62-180 IN HOBBS, NEW MEXICO, GO WEST AND SOUTHWEST ON U.S. HIGHWAY 62-180 28.5 MILES TO LEASE ROAD ON SOUTH (LEFT) SIDE OF THE HIGWAY, THEN GO SOUTH 1.6 MILES TO ANOTHER LEASE ROAD ON THE WEST (RIGHT) SIDE OF THE ROAD, THEN GO WEST 0.8 MILE TO THE PROPOSED LOCATION.

#### DRIVING DIRECTIONS

FROM THE INTERSECTION OF STATE HIGHWAY 18 AND U.S. HIGHWAY 62-180 IN HOBBS, NEW MEXICO, GO WEST AND SOUTHWEST ON U.S. HIGHWAY 62-180 28.5 MILES TO LEASE ROAD ON SOUTH (LEFT) SIDE OF THE HIGWAY, THEN GO SOUTH 1.6 MILES TO ANOTHER LEASE ROAD ON THE WEST (RIGHT) SIDE OF THE ROAD, THEN GO WEST 0.8 MILE TO THE PROPOSED LOCATION.