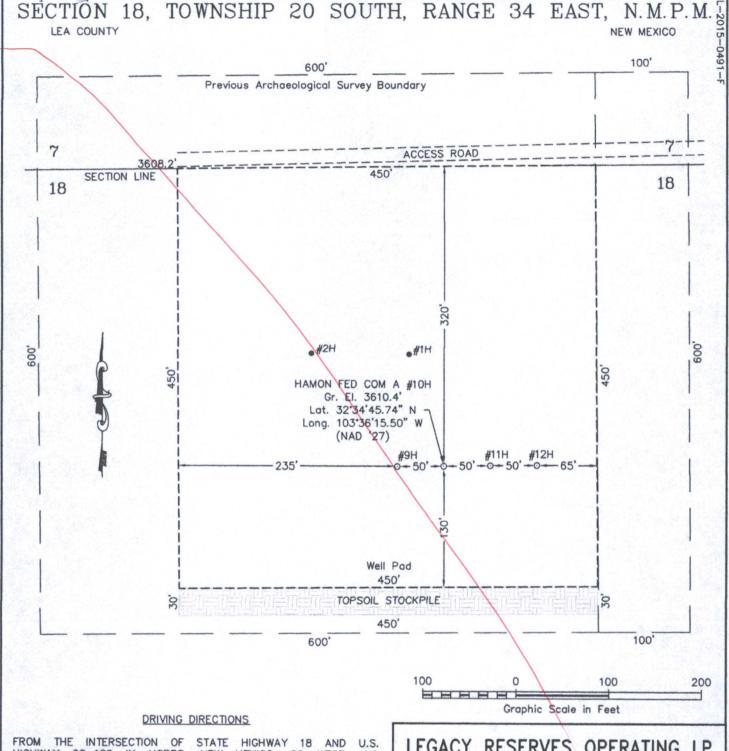

### HAMON FED COM A \*10H

Located 320' FNL & 1045' FWL, Section 18 Township 20 South, Range 34 East, N.M.P.M. Lea County, New Mexico

| Drawn By: LVA / SC       | Date: July 15, 2015     |  |  |  |  |
|--------------------------|-------------------------|--|--|--|--|
| Scale: 1" = 100'         | Field Book: 559 / 58-59 |  |  |  |  |
| Revision Date: 8-20-2015 | Quadrangle: Lea         |  |  |  |  |
| W.O. No: 2015-0491       | Dwg. No.: L-2015-0491-F |  |  |  |  |

#### DRIVING DIRECTIONS

FROM THE INTERSECTION OF STATE HIGHWAY 18 AND U.S. HIGHWAY 62-180 IN HOBBS, NEW MEXICO, GO WEST AND SOUTHWEST ON U.S. HIGHWAY 62-180 28.5 MILES TO LEASE ROAD ON SOUTH (LEFT) SIDE OF THE HIGWAY, THEN GO SOUTH 1.6 MILES TO ANOTHER LEASE ROAD ON THE WEST (RIGHT) SIDE OF THE ROAD, THEN GO WEST 0.8 MILE TO THE PROPOSED LOCATION.