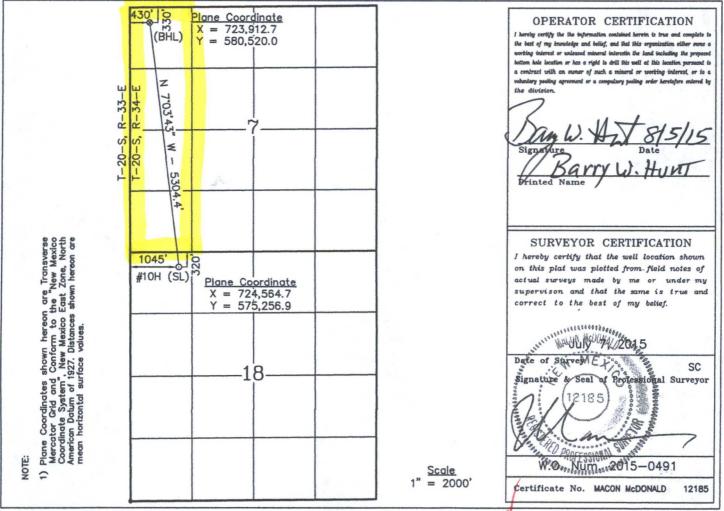

#### WELL LOCATION AND ACREAGE DEDICATION PLAT

| 30-025-43                           | 966               | 37 TEAS; Bone Spring, |         |             | East K |               |     |              |      |                |        |
|-------------------------------------|-------------------|-----------------------|---------|-------------|--------|---------------|-----|--------------|------|----------------|--------|
| Property Code                       | ode Property Name |                       |         |             |        |               |     | Well Nun     | nber |                |        |
| 302795                              | HAMON FED COM A   |                       |         |             |        |               |     | 10H          |      |                |        |
| OGRID No. Operator Name             |                   |                       |         |             |        | Elevation     |     |              |      |                |        |
| 240974 LEGACY RESERVES OPERATING LP |                   |                       |         |             |        | 3610'         |     |              |      |                |        |
| Surface Location                    |                   |                       |         |             |        |               |     |              |      |                |        |
| UL or lot No. Section               | Township          | Range                 | Lot Idn | Feet from t | the    | North/South 1 | ine | Feet from th | e    | East/West line | County |

Bottom Hole Location If Different From Surface

320

| UL or lot No.                                                | Section | Township | Range | Lot Idn | Feet from the | North/South line | Feet from the | East/West line | County |
|--------------------------------------------------------------|---------|----------|-------|---------|---------------|------------------|---------------|----------------|--------|
| <b>3</b> )                                                   | 7       | 20 S     | 34 E  |         | 330           | NORTH            | 430           | WEST           | LEA    |
| Dedicated Acres Joint or Infill Consolidation Code Order No. |         |          |       |         |               |                  |               |                |        |
| 160,44                                                       | 150     | 7.he     |       |         |               |                  |               |                |        |

NO ALLOWABLE WILL BE ASSIGNED TO THIS COMPLETION UNTIL ALL INTERESTS HAVE BEEN CONSOLIDATED OR A NON-STANDARD UNIT HAS BEEN APPROVED BY THE DIVISION

bu

FROM THE INTERSECTION OF STATE HIGHWAY 18 AND U.S. HIGHWAY 62-180 IN HOBBS, NEW MEXICO, GO WEST AND SOUTHWEST ON U.S. HIGHWAY 62-180 28.5 MILES TO LEASE ROAD ON SOUTH (LEFT) SIDE OF THE HIGWAY, THEN GO SOUTH 1.6 MILES TO ANOTHER LEASE ROAD ON THE WEST (RIGHT) SIDE OF THE ROAD, THEN GO WEST 0.8 MILE TO THE PROPOSED LOCATION.