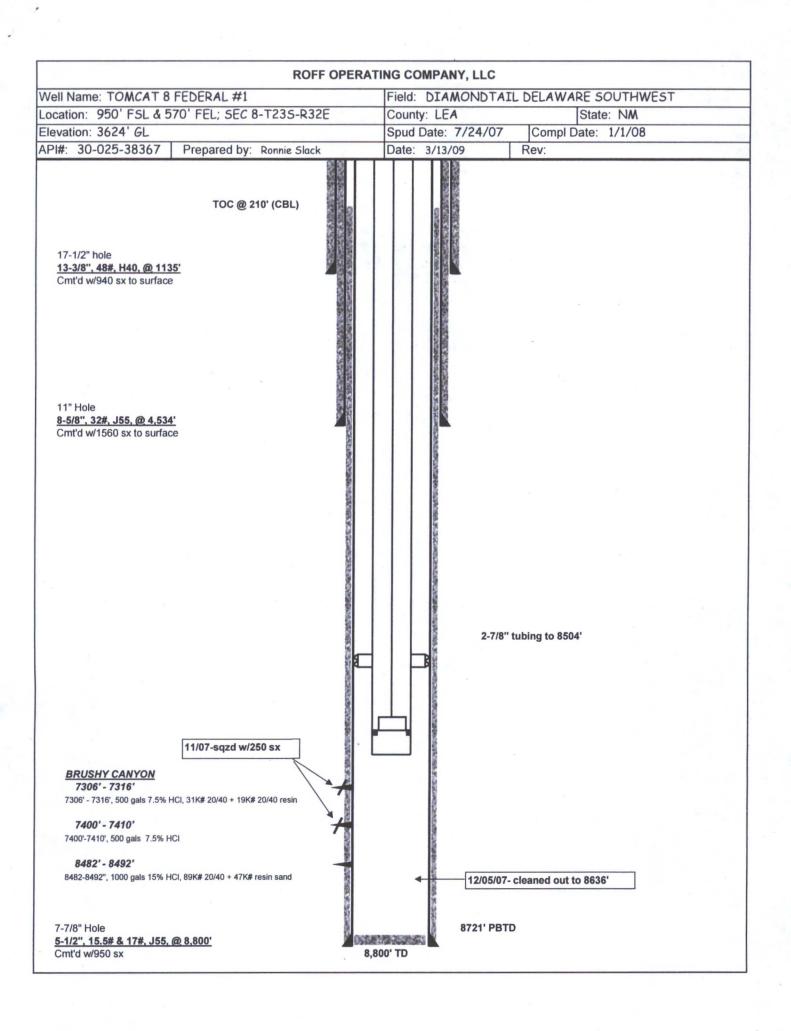

Caction 1212 make it a                                  | rime for any person kno                     | wingly and willfull           | y to make to any department or | gency of the United                                        |  |  |

Fitle 18 U.S.C. Section 1001 and Title 43 U.S.C. Section 1212, make it a crime for any person knowingly and value and states any false, fictitious or fraudulent statements or representations as to any matter within its jurisdiction.



## Additional data for EC transaction #305157 that would not fit on the form

## 32. Additional remarks, continued

Consultant contacted the BLM and was told that a chart record was not required since the well was not an SWD. As a result, we do not have a chart recording of the MIT.

Attached: Wellbore Schematic

Thank You!