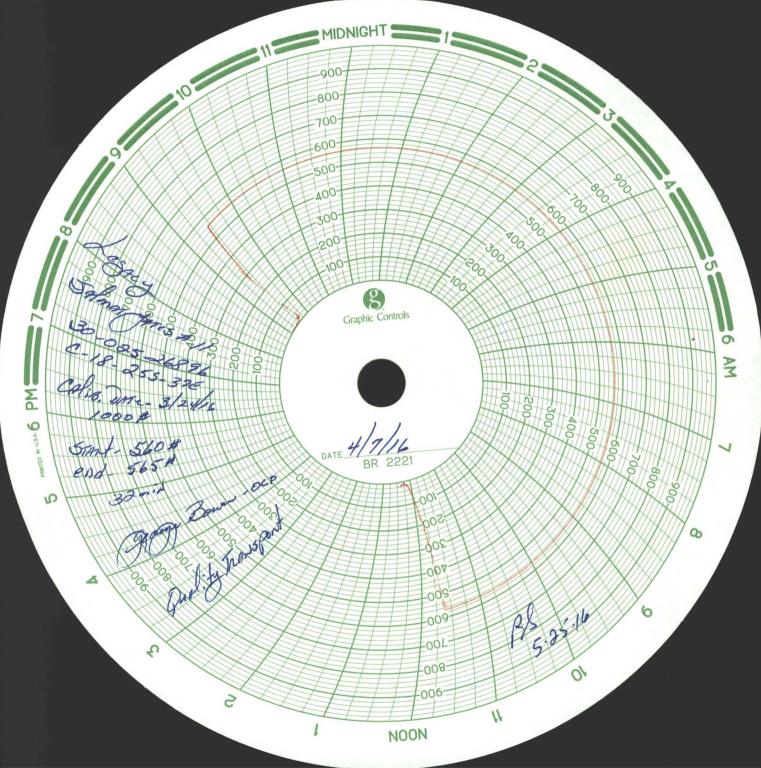

| Submit 1 Copy To Appropriate District Office                                          | State of New M                                                                                                                                                                                                                                                                                                                                                                                                                                                                                                                                                                                                                                                                                                                                                                                                                                                                                                                                                                                                                                                                                                                                                                                                                                                                                                                                                                                                                                                                                                                                                                                                                                                                                                                                                                                                                                                                                                                                                                                                                                                                                                                 |                      | Form C-103                                      |                 |  |  |
|---------------------------------------------------------------------------------------|--------------------------------------------------------------------------------------------------------------------------------------------------------------------------------------------------------------------------------------------------------------------------------------------------------------------------------------------------------------------------------------------------------------------------------------------------------------------------------------------------------------------------------------------------------------------------------------------------------------------------------------------------------------------------------------------------------------------------------------------------------------------------------------------------------------------------------------------------------------------------------------------------------------------------------------------------------------------------------------------------------------------------------------------------------------------------------------------------------------------------------------------------------------------------------------------------------------------------------------------------------------------------------------------------------------------------------------------------------------------------------------------------------------------------------------------------------------------------------------------------------------------------------------------------------------------------------------------------------------------------------------------------------------------------------------------------------------------------------------------------------------------------------------------------------------------------------------------------------------------------------------------------------------------------------------------------------------------------------------------------------------------------------------------------------------------------------------------------------------------------------|----------------------|-------------------------------------------------|-----------------|--|--|
| District I - (575) 393-6161                                                           | Energy, Minerals and Nat                                                                                                                                                                                                                                                                                                                                                                                                                                                                                                                                                                                                                                                                                                                                                                                                                                                                                                                                                                                                                                                                                                                                                                                                                                                                                                                                                                                                                                                                                                                                                                                                                                                                                                                                                                                                                                                                                                                                                                                                                                                                                                       | tural Resources      | WELL API NO.                                    | d July 18, 2013 |  |  |
| 1625 N. French Dr., Hobbs, NM 88240<br><u>District II</u> – (575) 748-1283            | OH CONCEDIATIO                                                                                                                                                                                                                                                                                                                                                                                                                                                                                                                                                                                                                                                                                                                                                                                                                                                                                                                                                                                                                                                                                                                                                                                                                                                                                                                                                                                                                                                                                                                                                                                                                                                                                                                                                                                                                                                                                                                                                                                                                                                                                                                 | , bundion            | 30-025-26896                                    | 1               |  |  |
| 811 S. First St., Artesia, NM 88210<br>District III – (505) 334-6178                  | OIL CONSERVATION                                                                                                                                                                                                                                                                                                                                                                                                                                                                                                                                                                                                                                                                                                                                                                                                                                                                                                                                                                                                                                                                                                                                                                                                                                                                                                                                                                                                                                                                                                                                                                                                                                                                                                                                                                                                                                                                                                                                                                                                                                                                                                               |                      | 5. Indicate Type of Lease                       | ,               |  |  |
| 1000 Rio Brazos Rd., Aztec, NM 87410                                                  | 1220 South St. Fra                                                                                                                                                                                                                                                                                                                                                                                                                                                                                                                                                                                                                                                                                                                                                                                                                                                                                                                                                                                                                                                                                                                                                                                                                                                                                                                                                                                                                                                                                                                                                                                                                                                                                                                                                                                                                                                                                                                                                                                                                                                                                                             |                      | STATE FEE                                       |                 |  |  |
| <u>District IV</u> – (505) 476-3460<br>1220 S. St. Francis Dr., Santa Fe, NM<br>87505 | Santa Fe, NM 8                                                                                                                                                                                                                                                                                                                                                                                                                                                                                                                                                                                                                                                                                                                                                                                                                                                                                                                                                                                                                                                                                                                                                                                                                                                                                                                                                                                                                                                                                                                                                                                                                                                                                                                                                                                                                                                                                                                                                                                                                                                                                                                 | 3/303                | 6. State Oil & Gas Lease No.                    |                 |  |  |
| SUNDRY NOT                                                                            | ICES AND REPORTS ON WELL                                                                                                                                                                                                                                                                                                                                                                                                                                                                                                                                                                                                                                                                                                                                                                                                                                                                                                                                                                                                                                                                                                                                                                                                                                                                                                                                                                                                                                                                                                                                                                                                                                                                                                                                                                                                                                                                                                                                                                                                                                                                                                       |                      | 7. Lease Name or Unit Agree                     | ment Name       |  |  |
| (DO NOT USE THIS FORM FOR PROPO<br>DIFFERENT RESERVOIR. USE "APPLIC<br>PROPOSALS.)    | JALMAT YATES UNIT                                                                                                                                                                                                                                                                                                                                                                                                                                                                                                                                                                                                                                                                                                                                                                                                                                                                                                                                                                                                                                                                                                                                                                                                                                                                                                                                                                                                                                                                                                                                                                                                                                                                                                                                                                                                                                                                                                                                                                                                                                                                                                              | 1                    |                                                 |                 |  |  |
| 1. Type of Well: Oil Well                                                             | Gas Well Other INJECTO                                                                                                                                                                                                                                                                                                                                                                                                                                                                                                                                                                                                                                                                                                                                                                                                                                                                                                                                                                                                                                                                                                                                                                                                                                                                                                                                                                                                                                                                                                                                                                                                                                                                                                                                                                                                                                                                                                                                                                                                                                                                                                         | RHOBBS OF            | 10 15 to 10 10 10 10 10 10 10 10 10 10 10 10 10 |                 |  |  |
| 2. Name of Operator                                                                   | ESERVES OPERATING LP                                                                                                                                                                                                                                                                                                                                                                                                                                                                                                                                                                                                                                                                                                                                                                                                                                                                                                                                                                                                                                                                                                                                                                                                                                                                                                                                                                                                                                                                                                                                                                                                                                                                                                                                                                                                                                                                                                                                                                                                                                                                                                           | MAY 0 9 2016         | 9. OGRID Number 240974                          |                 |  |  |
| 3. Address of Operator                                                                | SERVES OPERATING LF                                                                                                                                                                                                                                                                                                                                                                                                                                                                                                                                                                                                                                                                                                                                                                                                                                                                                                                                                                                                                                                                                                                                                                                                                                                                                                                                                                                                                                                                                                                                                                                                                                                                                                                                                                                                                                                                                                                                                                                                                                                                                                            | MAI V V LV.          | 10. Pool name or Wildcat                        | -               |  |  |
|                                                                                       | 348, MIDLAND, TX 79702                                                                                                                                                                                                                                                                                                                                                                                                                                                                                                                                                                                                                                                                                                                                                                                                                                                                                                                                                                                                                                                                                                                                                                                                                                                                                                                                                                                                                                                                                                                                                                                                                                                                                                                                                                                                                                                                                                                                                                                                                                                                                                         | RECEIVE              | DALMAT; TAN-YATES-7RI                           | VERS            |  |  |
| 4. Well Location                                                                      | The same of the same of                                                                                                                                                                                                                                                                                                                                                                                                                                                                                                                                                                                                                                                                                                                                                                                                                                                                                                                                                                                                                                                                                                                                                                                                                                                                                                                                                                                                                                                                                                                                                                                                                                                                                                                                                                                                                                                                                                                                                                                                                                                                                                        | The Court of         |                                                 |                 |  |  |
| Unit Letter <u>C</u> :                                                                | : 122 feet from the NORT                                                                                                                                                                                                                                                                                                                                                                                                                                                                                                                                                                                                                                                                                                                                                                                                                                                                                                                                                                                                                                                                                                                                                                                                                                                                                                                                                                                                                                                                                                                                                                                                                                                                                                                                                                                                                                                                                                                                                                                                                                                                                                       | TH line and 13       | feet from the WES                               | ST line         |  |  |
| Section 18                                                                            | Township 25S                                                                                                                                                                                                                                                                                                                                                                                                                                                                                                                                                                                                                                                                                                                                                                                                                                                                                                                                                                                                                                                                                                                                                                                                                                                                                                                                                                                                                                                                                                                                                                                                                                                                                                                                                                                                                                                                                                                                                                                                                                                                                                                   | Range 37E            |                                                 | inty LEA        |  |  |
|                                                                                       | 11. Elevation (Show whether Di                                                                                                                                                                                                                                                                                                                                                                                                                                                                                                                                                                                                                                                                                                                                                                                                                                                                                                                                                                                                                                                                                                                                                                                                                                                                                                                                                                                                                                                                                                                                                                                                                                                                                                                                                                                                                                                                                                                                                                                                                                                                                                 |                      |                                                 |                 |  |  |
|                                                                                       | A CONTRACTOR OF THE PARTY                                                                                                                                                                                                                                                                                                                                                                                                                                                                                                                                                                                                                                                                                                                                                                                                                                                                                                                                                                                                                                                                                                                                                                                                                                                                                                                                                                                                                                                                                                                                                                                                                                                                                                                                                                                                                                                                                                                                                                                                                                                                                                      |                      |                                                 | THE PARTY OF    |  |  |
|                                                                                       | Carlo Carlo                                                                                                                                                                                                                                                                                                                                                                                                                                                                                                                                                                                                                                                                                                                                                                                                                                                                                                                                                                                                                                                                                                                                                                                                                                                                                                                                                                                                                                                                                                                                                                                                                                                                                                                                                                                                                                                                                                                                                                                                                                                                                                                    |                      |                                                 |                 |  |  |
| 12. Check                                                                             | Appropriate Box to Indicate I                                                                                                                                                                                                                                                                                                                                                                                                                                                                                                                                                                                                                                                                                                                                                                                                                                                                                                                                                                                                                                                                                                                                                                                                                                                                                                                                                                                                                                                                                                                                                                                                                                                                                                                                                                                                                                                                                                                                                                                                                                                                                                  | Nature of Notice, I  | Report or Other Data                            |                 |  |  |
| NOTICE OF IN                                                                          | NTENTION TO:                                                                                                                                                                                                                                                                                                                                                                                                                                                                                                                                                                                                                                                                                                                                                                                                                                                                                                                                                                                                                                                                                                                                                                                                                                                                                                                                                                                                                                                                                                                                                                                                                                                                                                                                                                                                                                                                                                                                                                                                                                                                                                                   | SUBS                 | SEQUENT REPORT OF                               |                 |  |  |
| PERFORM REMEDIAL WORK                                                                 | PLUG AND ABANDON                                                                                                                                                                                                                                                                                                                                                                                                                                                                                                                                                                                                                                                                                                                                                                                                                                                                                                                                                                                                                                                                                                                                                                                                                                                                                                                                                                                                                                                                                                                                                                                                                                                                                                                                                                                                                                                                                                                                                                                                                                                                                                               | REMEDIAL WORK        |                                                 | CASING          |  |  |
| TEMPORARILY ABANDON                                                                   | CHANGE PLANS                                                                                                                                                                                                                                                                                                                                                                                                                                                                                                                                                                                                                                                                                                                                                                                                                                                                                                                                                                                                                                                                                                                                                                                                                                                                                                                                                                                                                                                                                                                                                                                                                                                                                                                                                                                                                                                                                                                                                                                                                                                                                                                   | COMMENCE DRIL        |                                                 |                 |  |  |
| PULL OR ALTER CASING                                                                  | MULTIPLE COMPL                                                                                                                                                                                                                                                                                                                                                                                                                                                                                                                                                                                                                                                                                                                                                                                                                                                                                                                                                                                                                                                                                                                                                                                                                                                                                                                                                                                                                                                                                                                                                                                                                                                                                                                                                                                                                                                                                                                                                                                                                                                                                                                 | CASING/CEMENT        |                                                 |                 |  |  |
| DOWNHOLE COMMINGLE                                                                    | MOLIN III COMMON TO THE COMMON | - C. Va. (200)       |                                                 |                 |  |  |
| CLOSED-LOOP SYSTEM                                                                    |                                                                                                                                                                                                                                                                                                                                                                                                                                                                                                                                                                                                                                                                                                                                                                                                                                                                                                                                                                                                                                                                                                                                                                                                                                                                                                                                                                                                                                                                                                                                                                                                                                                                                                                                                                                                                                                                                                                                                                                                                                                                                                                                | State Sanda          |                                                 | 200             |  |  |
| OTHER:                                                                                | pleted operations. (Clearly state all                                                                                                                                                                                                                                                                                                                                                                                                                                                                                                                                                                                                                                                                                                                                                                                                                                                                                                                                                                                                                                                                                                                                                                                                                                                                                                                                                                                                                                                                                                                                                                                                                                                                                                                                                                                                                                                                                                                                                                                                                                                                                          |                      | MIT TEST-UIC PURPOSES                           |                 |  |  |
|                                                                                       | ork). SEE RULE 19.15.7.14 NMA                                                                                                                                                                                                                                                                                                                                                                                                                                                                                                                                                                                                                                                                                                                                                                                                                                                                                                                                                                                                                                                                                                                                                                                                                                                                                                                                                                                                                                                                                                                                                                                                                                                                                                                                                                                                                                                                                                                                                                                                                                                                                                  |                      |                                                 |                 |  |  |
| 04/07/16 – 5 YEAR MIT. PRES<br>CHART ATTACHE                                          | SSURE CASING TO 560#, HELD D.                                                                                                                                                                                                                                                                                                                                                                                                                                                                                                                                                                                                                                                                                                                                                                                                                                                                                                                                                                                                                                                                                                                                                                                                                                                                                                                                                                                                                                                                                                                                                                                                                                                                                                                                                                                                                                                                                                                                                                                                                                                                                                  | FOR 30 MINS. WITH    | NESSED BY GEORGE BOWE                           | R-NMOCD,        |  |  |
| Spud Date:                                                                            | Rig Release D                                                                                                                                                                                                                                                                                                                                                                                                                                                                                                                                                                                                                                                                                                                                                                                                                                                                                                                                                                                                                                                                                                                                                                                                                                                                                                                                                                                                                                                                                                                                                                                                                                                                                                                                                                                                                                                                                                                                                                                                                                                                                                                  | Date:                |                                                 |                 |  |  |
|                                                                                       |                                                                                                                                                                                                                                                                                                                                                                                                                                                                                                                                                                                                                                                                                                                                                                                                                                                                                                                                                                                                                                                                                                                                                                                                                                                                                                                                                                                                                                                                                                                                                                                                                                                                                                                                                                                                                                                                                                                                                                                                                                                                                                                                |                      |                                                 |                 |  |  |
|                                                                                       |                                                                                                                                                                                                                                                                                                                                                                                                                                                                                                                                                                                                                                                                                                                                                                                                                                                                                                                                                                                                                                                                                                                                                                                                                                                                                                                                                                                                                                                                                                                                                                                                                                                                                                                                                                                                                                                                                                                                                                                                                                                                                                                                |                      |                                                 | 4               |  |  |
| I hereby certify that the information                                                 | above is true and complete to the                                                                                                                                                                                                                                                                                                                                                                                                                                                                                                                                                                                                                                                                                                                                                                                                                                                                                                                                                                                                                                                                                                                                                                                                                                                                                                                                                                                                                                                                                                                                                                                                                                                                                                                                                                                                                                                                                                                                                                                                                                                                                              | best of my knowledge | e and belief.                                   | GB              |  |  |
|                                                                                       |                                                                                                                                                                                                                                                                                                                                                                                                                                                                                                                                                                                                                                                                                                                                                                                                                                                                                                                                                                                                                                                                                                                                                                                                                                                                                                                                                                                                                                                                                                                                                                                                                                                                                                                                                                                                                                                                                                                                                                                                                                                                                                                                |                      |                                                 |                 |  |  |
| CIONATURE KILLING INC.                                                                | TITLE CO                                                                                                                                                                                                                                                                                                                                                                                                                                                                                                                                                                                                                                                                                                                                                                                                                                                                                                                                                                                                                                                                                                                                                                                                                                                                                                                                                                                                                                                                                                                                                                                                                                                                                                                                                                                                                                                                                                                                                                                                                                                                                                                       | ONDI TANCE COOR      | DATE 05/04/20                                   | 16              |  |  |
| SIGNATURE NAME WA                                                                     | TITLECO                                                                                                                                                                                                                                                                                                                                                                                                                                                                                                                                                                                                                                                                                                                                                                                                                                                                                                                                                                                                                                                                                                                                                                                                                                                                                                                                                                                                                                                                                                                                                                                                                                                                                                                                                                                                                                                                                                                                                                                                                                                                                                                        | OMPLIANCE COORI      | DINATOR DATE 05/04/20                           | 16              |  |  |
| Type or print nameLAURA PII For State Use Only                                        | NA E-mail address:                                                                                                                                                                                                                                                                                                                                                                                                                                                                                                                                                                                                                                                                                                                                                                                                                                                                                                                                                                                                                                                                                                                                                                                                                                                                                                                                                                                                                                                                                                                                                                                                                                                                                                                                                                                                                                                                                                                                                                                                                                                                                                             | lpina@legacylp.com   | phone: 432-6                                    | 589-5200        |  |  |
| B-DX                                                                                  | The second secon | SI 11                | DATE 5.2                                        | THE STATE OF    |  |  |
| APPROVED BY: 137                                                                      | TTTT I/                                                                                                                                                                                                                                                                                                                                                                                                                                                                                                                                                                                                                                                                                                                                                                                                                                                                                                                                                                                                                                                                                                                                                                                                                                                                                                                                                                                                                                                                                                                                                                                                                                                                                                                                                                                                                                                                                                                                                                                                                                                                                                                        |                      | DATE 5                                          |                 |  |  |
| Titier of Ammunical (it any)                                                          | mana IIILE                                                                                                                                                                                                                                                                                                                                                                                                                                                                                                                                                                                                                                                                                                                                                                                                                                                                                                                                                                                                                                                                                                                                                                                                                                                                                                                                                                                                                                                                                                                                                                                                                                                                                                                                                                                                                                                                                                                                                                                                                                                                                                                     | Stuff Mante          | DATE 5                                          | 15-16           |  |  |
| Conditions of Approval (if any):                                                      | mana IIILE                                                                                                                                                                                                                                                                                                                                                                                                                                                                                                                                                                                                                                                                                                                                                                                                                                                                                                                                                                                                                                                                                                                                                                                                                                                                                                                                                                                                                                                                                                                                                                                                                                                                                                                                                                                                                                                                                                                                                                                                                                                                                                                     | JAH Want             | DATE OF                                         | 15-16           |  |  |
| Conditions of Approval (if any):                                                      | mamor_IIILE                                                                                                                                                                                                                                                                                                                                                                                                                                                                                                                                                                                                                                                                                                                                                                                                                                                                                                                                                                                                                                                                                                                                                                                                                                                                                                                                                                                                                                                                                                                                                                                                                                                                                                                                                                                                                                                                                                                                                                                                                                                                                                                    | Jruft VVana          | DATE_O                                          | 0               |  |  |