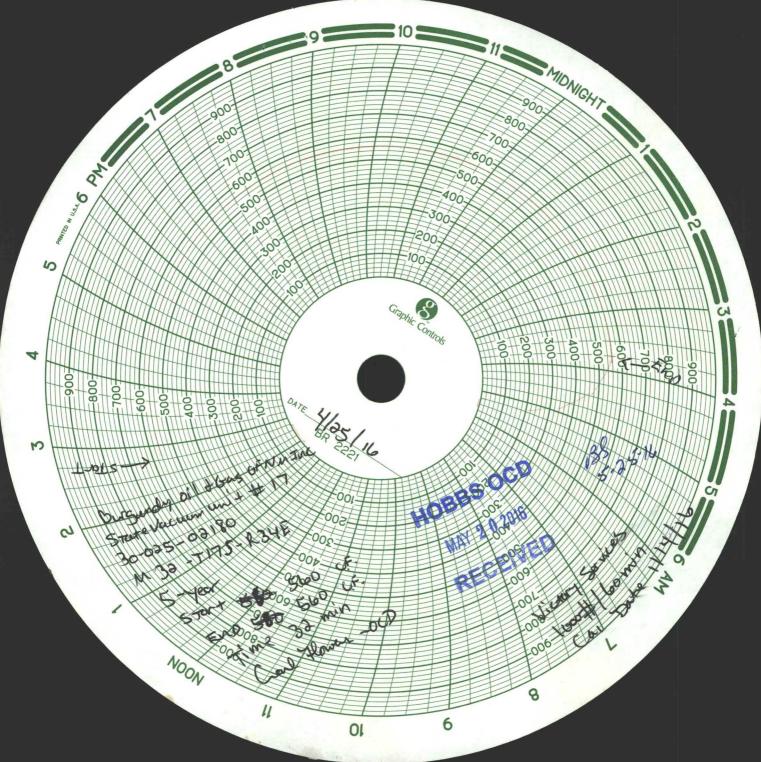

| Submit 1 Copy To Appropriate District State of New Mexico                                                                                                                                       | Form C-103                                       |
|-------------------------------------------------------------------------------------------------------------------------------------------------------------------------------------------------|--------------------------------------------------|
| District I – (575) 393-6161 Energy, Minerals and Natural Resources                                                                                                                              | Revised July 18, 2013<br>WELL API NO.            |
| 1625 N. French Dr., Hobbs, NM 88240<br>District II – (575) 748-1283<br>811 S. First St. Artesia NM 88210 HOBBSOIL CONSERVATION DIVISION                                                         | 30-025-02180                                     |
| 811 S. First St., Artesia, NM 88210 HOBP OIL CONSERVATION DIVISION<br>District III – (505) 334-6178<br>1000 Rio Brazos Rd., Aztec, NM 87410 UN 2020 South St. Francis Dr.<br>Santa Fe. NM 87505 | 5. Indicate Type of Lease                        |
| 1000 Rio Brazos Rd., Aztec, NM 87410<br>District IV – (505) 476-3460<br>MAY 2 0 2010 South St. 17411615 D1.<br>Santa Fe, NM 87505                                                               | STATE     FEE       6. State Oil & Gas Lease No. |
| 1220 S. St. Francis Dr., Santa Fe, NM                                                                                                                                                           | 002360                                           |
| 87505<br>SUNDRY NOTICES AND REPORTS ON WELLS<br>(DO NOT USE THIS FORM FOR PROPOSALS TO DRILL OR TO DEEPEN OR PLUG BACK TO A                                                                     | 7. Lease Name or Unit Agreement Name             |
| DIFFERENT RESERVOIR. USE "APPLICATION FOR PERMIT" (FORM C-101) FOR SUCH<br>PROPOSALS.)                                                                                                          | State Vacuum Unit 8. Well Number 17              |
| 1. Type of Well: Oil Well Gas Well Other -Injection                                                                                                                                             |                                                  |
| 2. Name of Operator<br>Burgundy Oil & Gas of New Mexico, Inc.                                                                                                                                   | 9. OGRID Number<br>003044                        |
| 3. Address of Operator                                                                                                                                                                          | 10. Pool name or Wildcat                         |
| 401 W. Texas Ave., Suite 1003 Midland, TX 79701                                                                                                                                                 | Vacuum; Grayburg-San Andres                      |
| 4. Well Location<br>Unit Letter M : 990 feet from the South line and                                                                                                                            | 990 feet from the West line                      |
| Unit Letter       M       : 990       feet from the       South       line and         Section       32       Township       17 S       Range       34 E                                        | 990feet from theWestline<br>NMPM Lea County      |
| 11. Elevation <i>(Show whether DR, RKB, RT, GR, et</i>                                                                                                                                          |                                                  |
| 4078' GR                                                                                                                                                                                        |                                                  |
|                                                                                                                                                                                                 |                                                  |
| 12. Check Appropriate Box to Indicate Nature of Notice                                                                                                                                          | e, Report or Other Data                          |
| NOTICE OF INTENTION TO: SUBSEQUENT REPORT OF:                                                                                                                                                   |                                                  |
| PERFORM REMEDIAL WORK PLUG AND ABANDON REMEDIAL WO                                                                                                                                              |                                                  |
| TEMPORARILY ABANDON       CHANGE PLANS       COMMENCE D         PULL OR ALTER CASING       MULTIPLE COMPL       CASING/CEME                                                                     | RILLING OPNS. P AND A                            |
|                                                                                                                                                                                                 |                                                  |
| CLOSED-LOOP SYSTEM                                                                                                                                                                              |                                                  |
| OTHER: OTHER: F<br>13. Describe proposed or completed operations. (Clearly state all pertinent details, a                                                                                       | Req. UIC Test for OCD District 1                 |
| of starting any proposed work). SEE RULE 19.15.7.14 NMAC. For Multiple Completions: Attach wellbore diagram of                                                                                  |                                                  |
| proposed completion or recompletion.                                                                                                                                                            |                                                  |
|                                                                                                                                                                                                 |                                                  |
| 1. Tested pkr to 560# on 04/25/16                                                                                                                                                               |                                                  |
| 2. Bradenhead test witnessed by OCD – Carl Flowers                                                                                                                                              |                                                  |
|                                                                                                                                                                                                 |                                                  |
|                                                                                                                                                                                                 |                                                  |
|                                                                                                                                                                                                 |                                                  |
|                                                                                                                                                                                                 |                                                  |
|                                                                                                                                                                                                 |                                                  |
|                                                                                                                                                                                                 |                                                  |
|                                                                                                                                                                                                 |                                                  |
| Spud Date: Rig Release Date:                                                                                                                                                                    |                                                  |
| Spud Date.                                                                                                                                                                                      |                                                  |
|                                                                                                                                                                                                 |                                                  |
| I hereby certify that the information above is true and complete to the best of my knowled                                                                                                      | lge and belief. CF                               |
|                                                                                                                                                                                                 |                                                  |
| SIGNATURE may ampbell TITLE Production Accounts                                                                                                                                                 | antDATE05/17/2016                                |
| Type or print nameCindy CampbellE-mail address:ccampbell.l                                                                                                                                      | bogi@att.net PHONE: _432-684-4033                |
| For State Use Only                                                                                                                                                                              |                                                  |
| APPROVED BY: Sel Semanah TITLE Staff Man                                                                                                                                                        | DATE 5-25.16                                     |
| Conditions of Approval (if any):                                                                                                                                                                |                                                  |
|                                                                                                                                                                                                 | Г                                                |