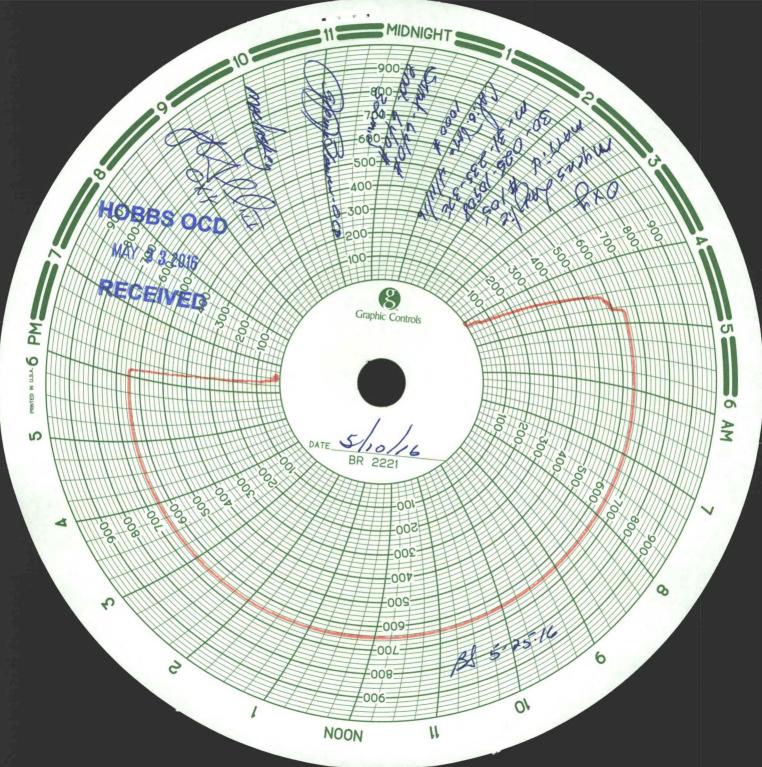

| Submit 1 Copy To Appropriate District<br>Office                                                         | State of New M                       |                                                                                                                 | Form C-10<br>Revised July 18, 20                                                    |
|---------------------------------------------------------------------------------------------------------|--------------------------------------|-----------------------------------------------------------------------------------------------------------------|-------------------------------------------------------------------------------------|
| District I – (575) 393-6161<br>I625 N. French Dr., Hobbs, NM 88240                                      |                                      | WELL API NO.                                                                                                    |                                                                                     |
| District II – (575) 748-1283 HOBBS OGDCONSERVATION DIVISION<br>811 S. First St., Artesia, NM 88210      |                                      |                                                                                                                 | 30-025-10908                                                                        |
|                                                                                                         |                                      |                                                                                                                 | E Indiana Transfil                                                                  |
| District III – (505) 334-6178<br>1000 Rio Brazos Rd., Aztec, NM 87440 2<br>District IV – (505) 476-3460 | 1220 South St. Fra                   |                                                                                                                 | STATE FEE                                                                           |
|                                                                                                         | <b>3 2016</b> Santa Fe, NM 8         | 1505                                                                                                            | 6. State Oil & Gas Lease No.                                                        |
| 1220 S. St. Francis Dr., Santa Fe, NM<br>87505                                                          |                                      |                                                                                                                 |                                                                                     |
|                                                                                                         | CES AND REPORTS ON WELLS             | S                                                                                                               | 7. Lease Name or Unit Agreement Name                                                |
| (DO NOT USE THIS FORM FOR PROPOS                                                                        |                                      |                                                                                                                 | Myers Langlie MattixUnit                                                            |
| DIFFERENT RESERVOIR. USE "APPLIC<br>PROPOSALS.)                                                         | LATION FOR PERMIT" (FORM C-101) F    | OR SUCH                                                                                                         |                                                                                     |
| 1. Type of Well: Oil Well Gas Well Other Injection ✓                                                    |                                      |                                                                                                                 | 8. Well Number 105                                                                  |
| 2. Name of Operator                                                                                     |                                      |                                                                                                                 | 9. OGRID Number                                                                     |
|                                                                                                         | SA WTP LP                            |                                                                                                                 | 192463                                                                              |
| 3. Address of Operator                                                                                  |                                      | 10. Pool name or Wildcat                                                                                        |                                                                                     |
| P.O. Box 50250 Midland, TX 79710                                                                        |                                      |                                                                                                                 | Langlie Mattix 7R QN GB                                                             |
| 4. Well Location                                                                                        |                                      | 1,                                                                                                              |                                                                                     |
| Unit Letter_M:_                                                                                         | 660 feet from the Sour               |                                                                                                                 | /                                                                                   |
| Section 3L                                                                                              | Township 235 R                       |                                                                                                                 | NMPM County Lea                                                                     |
|                                                                                                         | 11. Elevation (Show whether DF       |                                                                                                                 | ·.)                                                                                 |
|                                                                                                         | 3323                                 |                                                                                                                 |                                                                                     |
|                                                                                                         |                                      |                                                                                                                 |                                                                                     |
| 12. Check A                                                                                             | Appropriate Box to Indicate N        | Nature of Notice,                                                                                               | , Report or Other Data                                                              |
| NOTICE OF IN                                                                                            |                                      |                                                                                                                 | SEQUENT REPORT OF:                                                                  |
|                                                                                                         |                                      |                                                                                                                 |                                                                                     |
| PERFORM REMEDIAL WORK PLUG AND ABANDON REMEDIAL WOR<br>TEMPORARILY ABANDON CHANGE PLANS COMMENCE DR     |                                      |                                                                                                                 |                                                                                     |
|                                                                                                         | MULTIPLE COMPL                       |                                                                                                                 |                                                                                     |
|                                                                                                         |                                      | CASING/CEMEN                                                                                                    |                                                                                     |
| DOWNHOLE COMMINGLE                                                                                      |                                      | 2                                                                                                               |                                                                                     |
| OTHER:                                                                                                  |                                      | OTHER: M                                                                                                        | ЛГГ                                                                                 |
|                                                                                                         | rk). SEE RULE 19.15.7.14 NMA         |                                                                                                                 | nd give pertinent dates, including estimated oppletions: Attach wellbore diagram of |
| proposed completion of fee                                                                              | omprotion                            |                                                                                                                 |                                                                                     |
|                                                                                                         | OH                                   | 1                                                                                                               |                                                                                     |
| TD- 3608 PBTD-                                                                                          | - 0H<br>Perfs 3470-31                | Pkr-                                                                                                            | 3-112                                                                               |
|                                                                                                         |                                      |                                                                                                                 |                                                                                     |
| 1. Notified NMOCD of case                                                                               | ing integrity test 24hrs in advance. |                                                                                                                 |                                                                                     |
|                                                                                                         |                                      |                                                                                                                 |                                                                                     |
| 2. RU pump truck Stoll                                                                                  | , circulate well with treated wat    | er, pressure test cas                                                                                           | sing to $\underline{\psi}$ # for 30 min.                                            |
|                                                                                                         |                                      |                                                                                                                 |                                                                                     |
|                                                                                                         |                                      |                                                                                                                 |                                                                                     |
|                                                                                                         |                                      |                                                                                                                 |                                                                                     |
|                                                                                                         |                                      |                                                                                                                 |                                                                                     |
|                                                                                                         |                                      |                                                                                                                 |                                                                                     |
|                                                                                                         |                                      |                                                                                                                 |                                                                                     |
|                                                                                                         |                                      | 1.5                                                                                                             |                                                                                     |
| Spud Date:                                                                                              | Rig Release D                        | ate:                                                                                                            |                                                                                     |
| L                                                                                                       |                                      |                                                                                                                 |                                                                                     |
| THE STREET STREET                                                                                       | 1                                    | 18010                                                                                                           | and the second                                                                      |
| I hereby certify that the information                                                                   | above is true and complete to the b  | est of my knowledg                                                                                              | ge and belief.                                                                      |
| 11                                                                                                      | /                                    |                                                                                                                 |                                                                                     |
| SIGNATURE MAIST                                                                                         |                                      | Sr. Regulatory Adv                                                                                              | visor DATE 5/20(16                                                                  |
| SIGNATURE Win M                                                                                         | TITLE                                | Sr. Regulatory Adv                                                                                              | USUIDATEJAU_VO                                                                      |
| Type or print nameDavid Stewart                                                                         | E-mail address:                      | _david_stewart@c                                                                                                | oxy.com PHONE: _432-685-5717                                                        |
| For State Use Only                                                                                      | L-man address.                       | _uuviu_siewait@(                                                                                                | 111011L. <u>+52-005-5717</u>                                                        |
| Real                                                                                                    | ,                                    |                                                                                                                 |                                                                                     |
| APPROVED BY:                                                                                            | mamah TITLE S                        | taff Mano                                                                                                       | DATE 5.25.16                                                                        |
| Conditions of Approval (if any):                                                                        |                                      | /                                                                                                               |                                                                                     |
|                                                                                                         |                                      | F                                                                                                               |                                                                                     |
|                                                                                                         |                                      | a long of the second |                                                                                     |