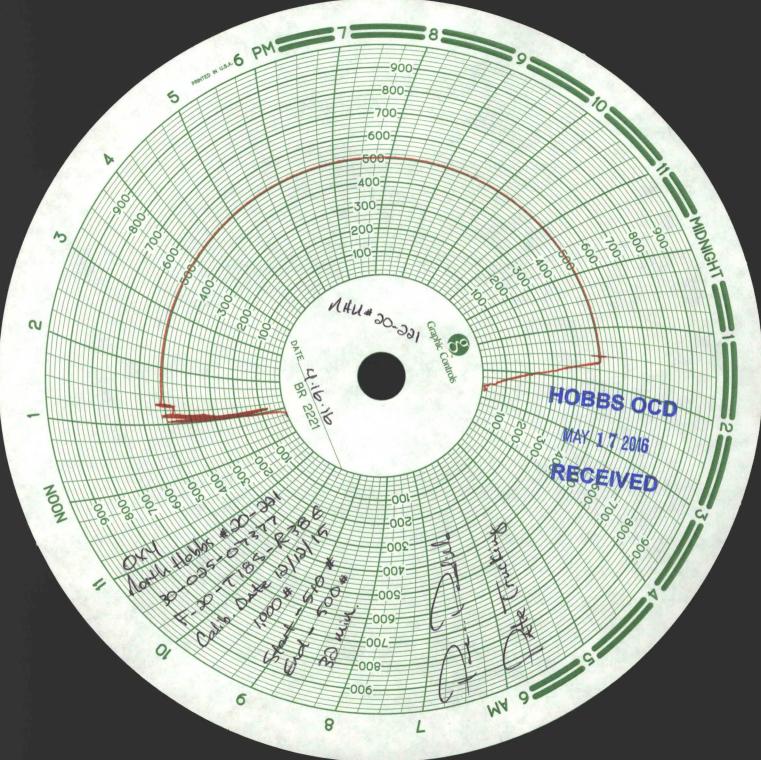

## HOBBS OCD

State of New Mexico

MAY 17 2016 Energy, Minerals and Natural Resources Department

Form C-103

| FILE IN TRIPLICATE OIL                                                                                                                                                                                                                                                                                                                                                                                                                                                                                                                                                                                                                                                                                                                                                                                                                                                                                                                                                                                                                                                                                                                                                                                                                                                                                                                                                                                                                                                                                                                                                                                                                                                                                                                                                                                                                                                                                                                                                                                                                                                                                                         | CONSERVATIO                                                        | ON DIVISI                            | ION          |                                                                                | Revised 5                          | 5-27-2004 |  |
|--------------------------------------------------------------------------------------------------------------------------------------------------------------------------------------------------------------------------------------------------------------------------------------------------------------------------------------------------------------------------------------------------------------------------------------------------------------------------------------------------------------------------------------------------------------------------------------------------------------------------------------------------------------------------------------------------------------------------------------------------------------------------------------------------------------------------------------------------------------------------------------------------------------------------------------------------------------------------------------------------------------------------------------------------------------------------------------------------------------------------------------------------------------------------------------------------------------------------------------------------------------------------------------------------------------------------------------------------------------------------------------------------------------------------------------------------------------------------------------------------------------------------------------------------------------------------------------------------------------------------------------------------------------------------------------------------------------------------------------------------------------------------------------------------------------------------------------------------------------------------------------------------------------------------------------------------------------------------------------------------------------------------------------------------------------------------------------------------------------------------------|--------------------------------------------------------------------|--------------------------------------|--------------|--------------------------------------------------------------------------------|------------------------------------|-----------|--|
| DISTRICT I<br>1625 N. French Dr., Hobbs, NM S. E. CEIVED                                                                                                                                                                                                                                                                                                                                                                                                                                                                                                                                                                                                                                                                                                                                                                                                                                                                                                                                                                                                                                                                                                                                                                                                                                                                                                                                                                                                                                                                                                                                                                                                                                                                                                                                                                                                                                                                                                                                                                                                                                                                       | rench Dr. Hobbs NM SECEIVED 1220 South St. Francis Dr.             |                                      |              | WELL API NO.<br>30-025-07377                                                   |                                    |           |  |
| DISTRICT II                                                                                                                                                                                                                                                                                                                                                                                                                                                                                                                                                                                                                                                                                                                                                                                                                                                                                                                                                                                                                                                                                                                                                                                                                                                                                                                                                                                                                                                                                                                                                                                                                                                                                                                                                                                                                                                                                                                                                                                                                                                                                                                    | Santa Fe, NM                                                       | 87505                                |              | 5. Indicate Type of Lease                                                      |                                    |           |  |
| 1301 W. Grand Ave, Artesia, NM 88210                                                                                                                                                                                                                                                                                                                                                                                                                                                                                                                                                                                                                                                                                                                                                                                                                                                                                                                                                                                                                                                                                                                                                                                                                                                                                                                                                                                                                                                                                                                                                                                                                                                                                                                                                                                                                                                                                                                                                                                                                                                                                           |                                                                    |                                      |              | STATE STATE                                                                    | FEE                                | E X       |  |
| DISTRICT III                                                                                                                                                                                                                                                                                                                                                                                                                                                                                                                                                                                                                                                                                                                                                                                                                                                                                                                                                                                                                                                                                                                                                                                                                                                                                                                                                                                                                                                                                                                                                                                                                                                                                                                                                                                                                                                                                                                                                                                                                                                                                                                   |                                                                    |                                      |              | 6. State Oil & Gas Lease No.                                                   |                                    | 122       |  |
| 1000 Rio Brazos Rd, Aztec, NM 87410                                                                                                                                                                                                                                                                                                                                                                                                                                                                                                                                                                                                                                                                                                                                                                                                                                                                                                                                                                                                                                                                                                                                                                                                                                                                                                                                                                                                                                                                                                                                                                                                                                                                                                                                                                                                                                                                                                                                                                                                                                                                                            |                                                                    |                                      |              |                                                                                |                                    |           |  |
| SUNDRY NOTICES AND REP                                                                                                                                                                                                                                                                                                                                                                                                                                                                                                                                                                                                                                                                                                                                                                                                                                                                                                                                                                                                                                                                                                                                                                                                                                                                                                                                                                                                                                                                                                                                                                                                                                                                                                                                                                                                                                                                                                                                                                                                                                                                                                         | ORTS ON WELLS                                                      |                                      |              | 7. Lease Name or Unit Agree                                                    | ment Name                          |           |  |
| (DO NOT USE THIS FORM FOR PROPOSALS TO DRILI<br>DIFFERENT RESERVOIR. USE "APPLICATION FOR P                                                                                                                                                                                                                                                                                                                                                                                                                                                                                                                                                                                                                                                                                                                                                                                                                                                                                                                                                                                                                                                                                                                                                                                                                                                                                                                                                                                                                                                                                                                                                                                                                                                                                                                                                                                                                                                                                                                                                                                                                                    |                                                                    | North Hobbs (G/SA) Uni<br>Section 20 | t /          |                                                                                |                                    |           |  |
| 1. Type of Well:                                                                                                                                                                                                                                                                                                                                                                                                                                                                                                                                                                                                                                                                                                                                                                                                                                                                                                                                                                                                                                                                                                                                                                                                                                                                                                                                                                                                                                                                                                                                                                                                                                                                                                                                                                                                                                                                                                                                                                                                                                                                                                               |                                                                    |                                      |              | 8. Well No. 221                                                                | _                                  |           |  |
| Oil Well Gas Well                                                                                                                                                                                                                                                                                                                                                                                                                                                                                                                                                                                                                                                                                                                                                                                                                                                                                                                                                                                                                                                                                                                                                                                                                                                                                                                                                                                                                                                                                                                                                                                                                                                                                                                                                                                                                                                                                                                                                                                                                                                                                                              | Other Temporar                                                     | rily Abandoned                       | d            |                                                                                |                                    |           |  |
| Name of Operator     Occidental Permian Ltd.                                                                                                                                                                                                                                                                                                                                                                                                                                                                                                                                                                                                                                                                                                                                                                                                                                                                                                                                                                                                                                                                                                                                                                                                                                                                                                                                                                                                                                                                                                                                                                                                                                                                                                                                                                                                                                                                                                                                                                                                                                                                                   |                                                                    |                                      |              | 9. OGRID No. 157984                                                            | /                                  |           |  |
| 3. Address of Operator                                                                                                                                                                                                                                                                                                                                                                                                                                                                                                                                                                                                                                                                                                                                                                                                                                                                                                                                                                                                                                                                                                                                                                                                                                                                                                                                                                                                                                                                                                                                                                                                                                                                                                                                                                                                                                                                                                                                                                                                                                                                                                         |                                                                    |                                      |              | <ol><li>Pool name or Wildcat</li></ol>                                         | Hobbs                              | (G/SA)    |  |
| HCR 1 Box 90 Denver City, TX 79323                                                                                                                                                                                                                                                                                                                                                                                                                                                                                                                                                                                                                                                                                                                                                                                                                                                                                                                                                                                                                                                                                                                                                                                                                                                                                                                                                                                                                                                                                                                                                                                                                                                                                                                                                                                                                                                                                                                                                                                                                                                                                             |                                                                    |                                      |              |                                                                                |                                    |           |  |
| ,,,,,,,,,,,,,,,,,,,,,,,,,,,,,,,,,,,,,,,                                                                                                                                                                                                                                                                                                                                                                                                                                                                                                                                                                                                                                                                                                                                                                                                                                                                                                                                                                                                                                                                                                                                                                                                                                                                                                                                                                                                                                                                                                                                                                                                                                                                                                                                                                                                                                                                                                                                                                                                                                                                                        |                                                                    |                                      | _            |                                                                                |                                    |           |  |
| Unit Letter F : 2310 Feet From The                                                                                                                                                                                                                                                                                                                                                                                                                                                                                                                                                                                                                                                                                                                                                                                                                                                                                                                                                                                                                                                                                                                                                                                                                                                                                                                                                                                                                                                                                                                                                                                                                                                                                                                                                                                                                                                                                                                                                                                                                                                                                             | North Line an                                                      | 1320                                 | Feet         | From The West                                                                  | Line                               |           |  |
| Section 20 Township                                                                                                                                                                                                                                                                                                                                                                                                                                                                                                                                                                                                                                                                                                                                                                                                                                                                                                                                                                                                                                                                                                                                                                                                                                                                                                                                                                                                                                                                                                                                                                                                                                                                                                                                                                                                                                                                                                                                                                                                                                                                                                            | 18-S                                                               | Range                                | 38-E         | NMPM                                                                           | Lea                                | County    |  |
| 11. Elevation ( <i>Sh</i> 3654' DF                                                                                                                                                                                                                                                                                                                                                                                                                                                                                                                                                                                                                                                                                                                                                                                                                                                                                                                                                                                                                                                                                                                                                                                                                                                                                                                                                                                                                                                                                                                                                                                                                                                                                                                                                                                                                                                                                                                                                                                                                                                                                             | ow whether DF, RKB, RT (                                           | GR, etc.)                            |              |                                                                                |                                    |           |  |
| Dit on Delevered Tests Application                                                                                                                                                                                                                                                                                                                                                                                                                                                                                                                                                                                                                                                                                                                                                                                                                                                                                                                                                                                                                                                                                                                                                                                                                                                                                                                                                                                                                                                                                                                                                                                                                                                                                                                                                                                                                                                                                                                                                                                                                                                                                             |                                                                    |                                      |              |                                                                                |                                    |           |  |
| Pit or Below-grade Tank Application or Closure                                                                                                                                                                                                                                                                                                                                                                                                                                                                                                                                                                                                                                                                                                                                                                                                                                                                                                                                                                                                                                                                                                                                                                                                                                                                                                                                                                                                                                                                                                                                                                                                                                                                                                                                                                                                                                                                                                                                                                                                                                                                                 |                                                                    |                                      |              |                                                                                |                                    |           |  |
| Pit Type Depth of Ground Water                                                                                                                                                                                                                                                                                                                                                                                                                                                                                                                                                                                                                                                                                                                                                                                                                                                                                                                                                                                                                                                                                                                                                                                                                                                                                                                                                                                                                                                                                                                                                                                                                                                                                                                                                                                                                                                                                                                                                                                                                                                                                                 |                                                                    |                                      |              |                                                                                | urface wate                        | er        |  |
| Pit Liner Thickness mil Below-Grade Tan                                                                                                                                                                                                                                                                                                                                                                                                                                                                                                                                                                                                                                                                                                                                                                                                                                                                                                                                                                                                                                                                                                                                                                                                                                                                                                                                                                                                                                                                                                                                                                                                                                                                                                                                                                                                                                                                                                                                                                                                                                                                                        | k: Volume                                                          | bbls; Construc                       | ction Mat    | erial                                                                          |                                    |           |  |
| RETURN TO TACHO CHG LOCAL TACH | COM CASI OTHE te all pertinent details, a letions: Attach wellbore | and give pertine<br>e diagram of pr  | cent dates,  | T JOB PLUG & A  Ty test/TA status request  including estimated date of status. | G CASING<br>ABANDON<br>starting an | MENT X    |  |
|                                                                                                                                                                                                                                                                                                                                                                                                                                                                                                                                                                                                                                                                                                                                                                                                                                                                                                                                                                                                                                                                                                                                                                                                                                                                                                                                                                                                                                                                                                                                                                                                                                                                                                                                                                                                                                                                                                                                                                                                                                                                                                                                |                                                                    |                                      |              |                                                                                |                                    |           |  |
| I hereby certify that the information above is true and complete to the                                                                                                                                                                                                                                                                                                                                                                                                                                                                                                                                                                                                                                                                                                                                                                                                                                                                                                                                                                                                                                                                                                                                                                                                                                                                                                                                                                                                                                                                                                                                                                                                                                                                                                                                                                                                                                                                                                                                                                                                                                                        | ne best of my knowledge an                                         | nd belief. I furthe                  | er certify t | hat any pit or below-grade tank                                                | has been/wi                        | ll be     |  |
| constructed or closed according to NMOCD guidelines , a general                                                                                                                                                                                                                                                                                                                                                                                                                                                                                                                                                                                                                                                                                                                                                                                                                                                                                                                                                                                                                                                                                                                                                                                                                                                                                                                                                                                                                                                                                                                                                                                                                                                                                                                                                                                                                                                                                                                                                                                                                                                                | al nermit                                                          | an (attached) a                      | Iternativa   | OCD-approved                                                                   | 1                                  |           |  |
| , a general                                                                                                                                                                                                                                                                                                                                                                                                                                                                                                                                                                                                                                                                                                                                                                                                                                                                                                                                                                                                                                                                                                                                                                                                                                                                                                                                                                                                                                                                                                                                                                                                                                                                                                                                                                                                                                                                                                                                                                                                                                                                                                                    | plan                                                               |                                      | icinative    | OCD-approved                                                                   |                                    |           |  |
| SIGNATURE Mendy Const                                                                                                                                                                                                                                                                                                                                                                                                                                                                                                                                                                                                                                                                                                                                                                                                                                                                                                                                                                                                                                                                                                                                                                                                                                                                                                                                                                                                                                                                                                                                                                                                                                                                                                                                                                                                                                                                                                                                                                                                                                                                                                          | Morring                                                            |                                      | istrative A  | Associate DAT                                                                  | E 05/1                             | 6/2016    |  |
| TYPE OR PRINT NAME Mendy A. Johnson                                                                                                                                                                                                                                                                                                                                                                                                                                                                                                                                                                                                                                                                                                                                                                                                                                                                                                                                                                                                                                                                                                                                                                                                                                                                                                                                                                                                                                                                                                                                                                                                                                                                                                                                                                                                                                                                                                                                                                                                                                                                                            | mail address: men                                                  | ndy_johnson@e                        | oxy.com      | TELEPHONE NO                                                                   | 806-5                              | 92-6280   |  |
| For State Use Only APPROVED BY                                                                                                                                                                                                                                                                                                                                                                                                                                                                                                                                                                                                                                                                                                                                                                                                                                                                                                                                                                                                                                                                                                                                                                                                                                                                                                                                                                                                                                                                                                                                                                                                                                                                                                                                                                                                                                                                                                                                                                                                                                                                                                 | M 2 TH                                                             | LE Dis                               | 7.5          | DUDLAUTADEN                                                                    | TF 5                               | 20/20     |  |
| CONDITIONS OF APPROVAL IF ANY:                                                                                                                                                                                                                                                                                                                                                                                                                                                                                                                                                                                                                                                                                                                                                                                                                                                                                                                                                                                                                                                                                                                                                                                                                                                                                                                                                                                                                                                                                                                                                                                                                                                                                                                                                                                                                                                                                                                                                                                                                                                                                                 | 111                                                                |                                      |              | 7                                                                              | 7                                  | -         |  |
| COMBINED OF THE ROTTED II THE L. M.                                                                                                                                                                                                                                                                                                                                                                                                                                                                                                                                                                                                                                                                                                                                                                                                                                                                                                                                                                                                                                                                                                                                                                                                                                                                                                                                                                                                                                                                                                                                                                                                                                                                                                                                                                                                                                                                                                                                                                                                                                                                                            |                                                                    |                                      |              |                                                                                |                                    |           |  |

PBTD @ 4130' TD @ 4290'