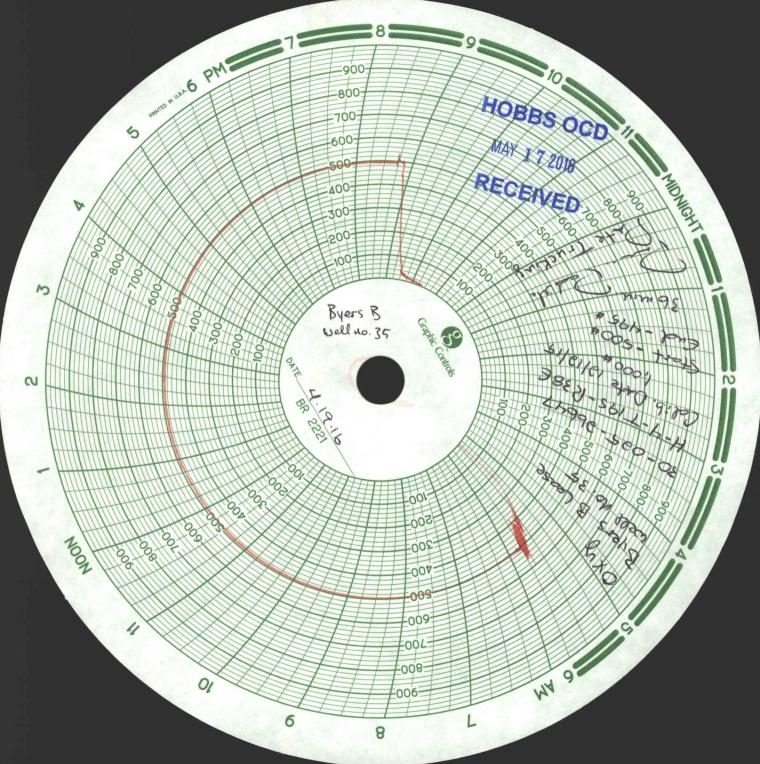

## HOBBS OCD

State of New Mexico Energy, Minerals and Natural Resources Department

Form C-103 Revised 5-27-2004

MAY 1 7 2016

| FILE IN TRIPLICATE WAY TO OIL CONSERVATION DIVISION                                                                                                                                                                                                                            |                                                                                   |                                                                                              |  |  |  |  |  |
|--------------------------------------------------------------------------------------------------------------------------------------------------------------------------------------------------------------------------------------------------------------------------------|-----------------------------------------------------------------------------------|----------------------------------------------------------------------------------------------|--|--|--|--|--|
| 1625 N. Franch Dr. Habby M. A. 90240                                                                                                                                                                                                                                           | South St. Francis Dr.<br>nta Fe, NM 87505                                         | WELL API NO.<br>30-025-26647                                                                 |  |  |  |  |  |
| DISTRICT II                                                                                                                                                                                                                                                                    |                                                                                   | 5. Indicate Type of Lease  STATE  FEE X                                                      |  |  |  |  |  |
| 1301 W. Grand Ave, Artesia, NM 88210 DISTRICT III                                                                                                                                                                                                                              |                                                                                   | STATE FEE X  6. State Oil & Gas Lease No.                                                    |  |  |  |  |  |
| 1000 Rio Brazos Rd, Aztec, NM 87410                                                                                                                                                                                                                                            |                                                                                   |                                                                                              |  |  |  |  |  |
| SUNDRY NOTICES AND REPORTS (                                                                                                                                                                                                                                                   |                                                                                   | 7. Lease Name or Unit Agreement Name                                                         |  |  |  |  |  |
| (DO NOT USE THIS FORM FOR PROPOSALS TO DRILL OR TO I DIFFERENT RESERVOIR. USE "APPLICATION FOR PERMIT" (                                                                                                                                                                       | Byers "B"                                                                         |                                                                                              |  |  |  |  |  |
|                                                                                                                                                                                                                                                                                | her Temporality Abandoned                                                         | 8. Well No. 35                                                                               |  |  |  |  |  |
| 2. Name of Operator Occidental Permian Ltd.                                                                                                                                                                                                                                    |                                                                                   | 9. OGRID No. 157984                                                                          |  |  |  |  |  |
| <ol> <li>Address of Operator</li> <li>HCR 1 Box 90 Denver City, TX 79323</li> </ol>                                                                                                                                                                                            |                                                                                   | 10. Pool name or Wildcat Hobbs Drinkard                                                      |  |  |  |  |  |
| 4. Well Location                                                                                                                                                                                                                                                               |                                                                                   |                                                                                              |  |  |  |  |  |
| Unit Letter H 2030 Feet From The North                                                                                                                                                                                                                                         |                                                                                   | From The East Line                                                                           |  |  |  |  |  |
| Section 4 Township 19                                                                                                                                                                                                                                                          | P-S Range 38-E                                                                    | NMPM Lea County                                                                              |  |  |  |  |  |
| 3630' RDB                                                                                                                                                                                                                                                                      | r Dr, RKB, RI GR, etc.)                                                           |                                                                                              |  |  |  |  |  |
| Pit or Below-grade Tank Application or Closure                                                                                                                                                                                                                                 | 7                                                                                 |                                                                                              |  |  |  |  |  |
| Pit Type Depth of Ground Water Distance                                                                                                                                                                                                                                        | e from nearest fresh water well                                                   | Distance from nearest surface water                                                          |  |  |  |  |  |
|                                                                                                                                                                                                                                                                                | ne bbls; Construction Mat                                                         |                                                                                              |  |  |  |  |  |
| CONVERSION RBDMS MB RETURN TO TA CHG LOC INT TO PA P&A NR P&A R                                                                                                                                                                                                                | REMEDIAL WORK  COMMENCE DRILLING OPM CASING TEST AND CEMEN OTHER: Casing integrit | ALTERING CASING  ALTERING CASING  S. PLUG & ABANDONMENT  T JOB  ty test/TA status request  X |  |  |  |  |  |
| 13. Describe Proposed or Completed Operations (Clearly state all pertinent details, and give pertinent dates, including estimated date of starting any proposed work) SEE RULE 1103. For Multiple Completions: Attach wellbore diagram of proposed completion or recompletion. |                                                                                   |                                                                                              |  |  |  |  |  |
| Date of test: 04/19/2016 This Approval of Temporary                                                                                                                                                                                                                            |                                                                                   |                                                                                              |  |  |  |  |  |
| Pressure readings: Initial – 500 PSI Ending – 495 PSI                                                                                                                                                                                                                          |                                                                                   |                                                                                              |  |  |  |  |  |
| Length of test: 36 minutes                                                                                                                                                                                                                                                     |                                                                                   |                                                                                              |  |  |  |  |  |
| Witnessed: NO                                                                                                                                                                                                                                                                  |                                                                                   |                                                                                              |  |  |  |  |  |
| Oxy respectfully requests a TA extension for Byers "B" 35. This hope to utilize this wellbore in the future.                                                                                                                                                                   | well is in the middle of the SHU floo                                             | od, is a 1980's vintage and has 7" casing. We                                                |  |  |  |  |  |
| I hereby certify that the information above is true and complete to the best of reconstructed or                                                                                                                                                                               | my knowledge and belief. I further certify t                                      | hat any pit or below-grade tank has been/will be                                             |  |  |  |  |  |
| closed according to NMOCD guidelines , a general permit                                                                                                                                                                                                                        | or an (attached) alternative plan                                                 | OCD-approved                                                                                 |  |  |  |  |  |
| SIGNATURE TITLE Administrative Associate DATE 05/16/2016                                                                                                                                                                                                                       |                                                                                   |                                                                                              |  |  |  |  |  |
| TYPE OR PRINT NAME Mendy A. Johnson E-mail add                                                                                                                                                                                                                                 | ress: mendy_johnson@oxy.com                                                       | TELEPHONE NO. 806-592-6280                                                                   |  |  |  |  |  |
| APPROVED BY  APPROVED BY                                                                                                                                                                                                                                                       | Dist.                                                                             | Sulewison DATE 5/20/2016                                                                     |  |  |  |  |  |
| CONDITIONS OF APPROVAL IF ANY:                                                                                                                                                                                                                                                 |                                                                                   |                                                                                              |  |  |  |  |  |