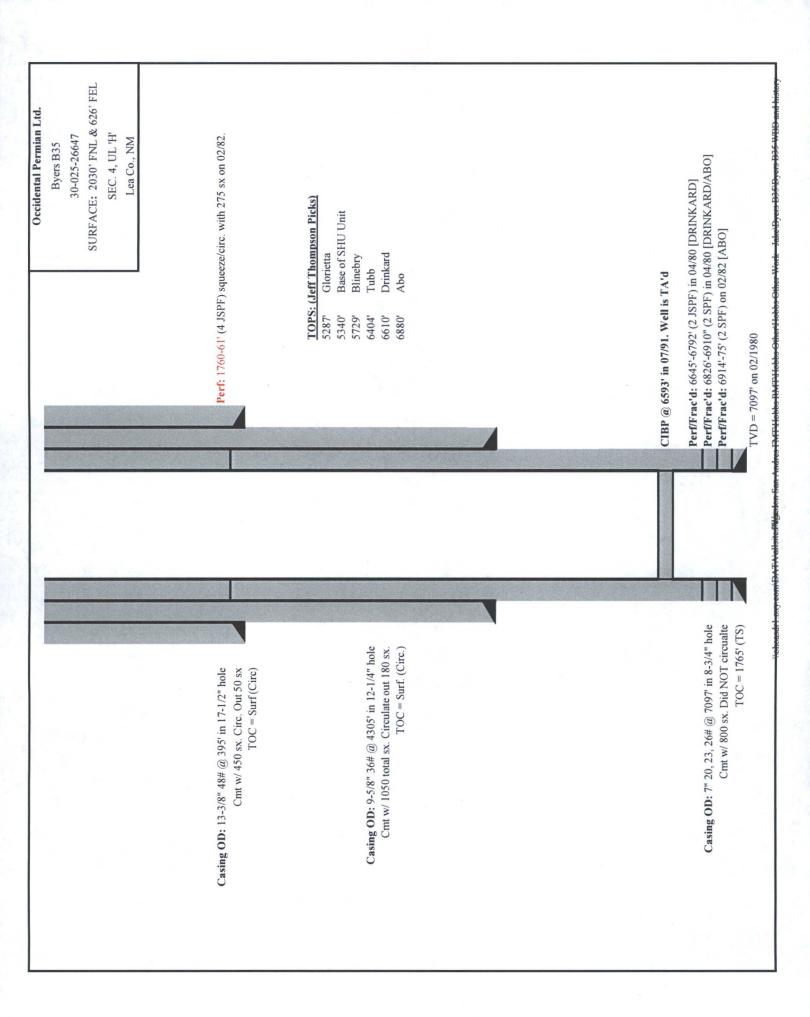

## HOBBS OCD

State of New Mexico Energy, Minerals and Natural Resources Department

Form C-103 Revised 5-27-2004

MAY 1 7 2016

| FILE IN TRIPLICATE WAY TO OIL CONSERVATION DIVISION                                                                                                                                                                                                                            |                                                                                   |                                                                                              |  |  |  |  |  |
|--------------------------------------------------------------------------------------------------------------------------------------------------------------------------------------------------------------------------------------------------------------------------------|-----------------------------------------------------------------------------------|----------------------------------------------------------------------------------------------|--|--|--|--|--|
| 1625 N. Franch Dr. Habby M. A. 90240                                                                                                                                                                                                                                           | South St. Francis Dr.<br>nta Fe, NM 87505                                         | WELL API NO.<br>30-025-26647                                                                 |  |  |  |  |  |
| DISTRICT II                                                                                                                                                                                                                                                                    |                                                                                   | 5. Indicate Type of Lease  STATE  FEE X                                                      |  |  |  |  |  |
| 1301 W. Grand Ave, Artesia, NM 88210 DISTRICT III                                                                                                                                                                                                                              |                                                                                   | STATE FEE X  6. State Oil & Gas Lease No.                                                    |  |  |  |  |  |
| 1000 Rio Brazos Rd, Aztec, NM 87410                                                                                                                                                                                                                                            |                                                                                   |                                                                                              |  |  |  |  |  |
| SUNDRY NOTICES AND REPORTS (                                                                                                                                                                                                                                                   |                                                                                   | 7. Lease Name or Unit Agreement Name                                                         |  |  |  |  |  |
| (DO NOT USE THIS FORM FOR PROPOSALS TO DRILL OR TO I DIFFERENT RESERVOIR. USE "APPLICATION FOR PERMIT" (                                                                                                                                                                       | Byers "B"                                                                         |                                                                                              |  |  |  |  |  |
|                                                                                                                                                                                                                                                                                | her Temporality Abandoned                                                         | 8. Well No. 35                                                                               |  |  |  |  |  |
| 2. Name of Operator Occidental Permian Ltd.                                                                                                                                                                                                                                    |                                                                                   | 9. OGRID No. 157984                                                                          |  |  |  |  |  |
| <ol> <li>Address of Operator</li> <li>HCR 1 Box 90 Denver City, TX 79323</li> </ol>                                                                                                                                                                                            |                                                                                   | 10. Pool name or Wildcat Hobbs Drinkard                                                      |  |  |  |  |  |
| 4. Well Location                                                                                                                                                                                                                                                               |                                                                                   |                                                                                              |  |  |  |  |  |
| Unit Letter H 2030 Feet From The North                                                                                                                                                                                                                                         |                                                                                   | From The East Line                                                                           |  |  |  |  |  |
| Section 4 Township 19                                                                                                                                                                                                                                                          | P-S Range 38-E                                                                    | NMPM Lea County                                                                              |  |  |  |  |  |
| 3630' RDB                                                                                                                                                                                                                                                                      | r Dr, RKB, RI GR, etc.)                                                           |                                                                                              |  |  |  |  |  |
| Pit or Below-grade Tank Application or Closure                                                                                                                                                                                                                                 | 7                                                                                 |                                                                                              |  |  |  |  |  |
| Pit Type Depth of Ground Water Distance                                                                                                                                                                                                                                        | e from nearest fresh water well                                                   | Distance from nearest surface water                                                          |  |  |  |  |  |
|                                                                                                                                                                                                                                                                                | ne bbls; Construction Mat                                                         |                                                                                              |  |  |  |  |  |
| CONVERSION RBDMS MB RETURN TO TA CHG LOC INT TO PA P&A NR P&A R                                                                                                                                                                                                                | REMEDIAL WORK  COMMENCE DRILLING OPM CASING TEST AND CEMEN OTHER: Casing integrit | ALTERING CASING  ALTERING CASING  S. PLUG & ABANDONMENT  T JOB  ty test/TA status request  X |  |  |  |  |  |
| 13. Describe Proposed or Completed Operations (Clearly state all pertinent details, and give pertinent dates, including estimated date of starting any proposed work) SEE RULE 1103. For Multiple Completions: Attach wellbore diagram of proposed completion or recompletion. |                                                                                   |                                                                                              |  |  |  |  |  |
| Date of test: 04/19/2016 This Approval of Temporary                                                                                                                                                                                                                            |                                                                                   |                                                                                              |  |  |  |  |  |
| Pressure readings: Initial – 500 PSI Ending – 495 PSI                                                                                                                                                                                                                          |                                                                                   |                                                                                              |  |  |  |  |  |
| Length of test: 36 minutes                                                                                                                                                                                                                                                     |                                                                                   |                                                                                              |  |  |  |  |  |
| Witnessed: NO                                                                                                                                                                                                                                                                  |                                                                                   |                                                                                              |  |  |  |  |  |
| Oxy respectfully requests a TA extension for Byers "B" 35. This hope to utilize this wellbore in the future.                                                                                                                                                                   | well is in the middle of the SHU floo                                             | od, is a 1980's vintage and has 7" casing. We                                                |  |  |  |  |  |
| I hereby certify that the information above is true and complete to the best of reconstructed or                                                                                                                                                                               | my knowledge and belief. I further certify t                                      | hat any pit or below-grade tank has been/will be                                             |  |  |  |  |  |
| closed according to NMOCD guidelines , a general permit                                                                                                                                                                                                                        | or an (attached) alternative plan                                                 | OCD-approved                                                                                 |  |  |  |  |  |
| SIGNATURE TITLE Administrative Associate DATE 05/16/2016                                                                                                                                                                                                                       |                                                                                   |                                                                                              |  |  |  |  |  |
| TYPE OR PRINT NAME Mendy A. Johnson E-mail add                                                                                                                                                                                                                                 | ress: mendy_johnson@oxy.com                                                       | TELEPHONE NO. 806-592-6280                                                                   |  |  |  |  |  |
| APPROVED BY  APPROVED BY                                                                                                                                                                                                                                                       | Dist.                                                                             | Sulewison DATE 5/20/2016                                                                     |  |  |  |  |  |
| CONDITIONS OF APPROVAL IF ANY:                                                                                                                                                                                                                                                 |                                                                                   |                                                                                              |  |  |  |  |  |