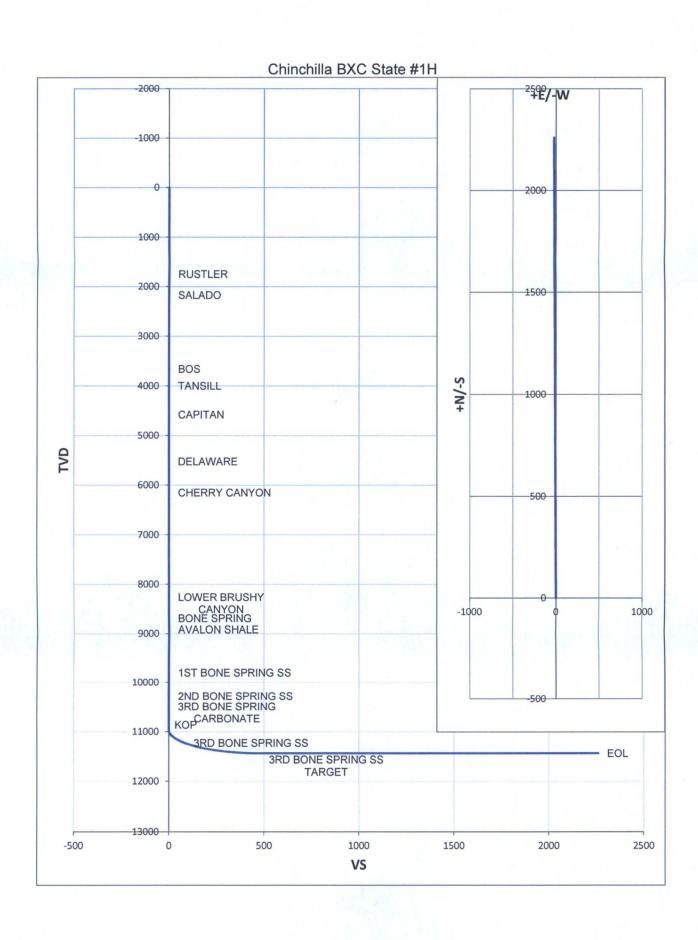

NO ALLOWABLE WILL BE ASSIGNED TO THIS COMPLETION UNTIL ALL INTERESTS HAVE BEEN CONSOLIDATED OR A NON-STANDARD UNIT HAS BEEN APPROVED BY THE DIVISION

Well Name: Chinchilla BXC State #1H 2259.50 -22.00

Tgt N/-S: Tgt E/-W: VS: VS Az: EOC TVD/MD: 11440.00 / 11712.54 Surface Location: Section 7 , Township 23S Range 35E Bottom Hole Location: Section 7 , Township 23S Range 35E 2259.61 359.44 EOL TVD/MD: 11440.00 / 13494.68