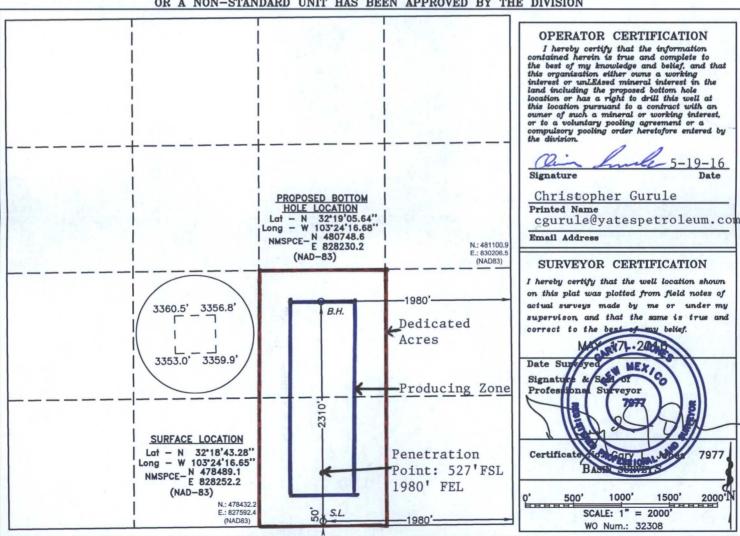

# OIL CONSERVATION DIVISION RECEIVED South St. Francis Dr. Santa Fe, New Mexico 87505

WELL LOCATION AND ACREAGE DEDICATION PLAT

☐ AMENDED REPORT

| API Number    |         | Pool Code      |                 |           |
|---------------|---------|----------------|-----------------|-----------|
| 20-025-43     | 3255    | 2205           | e Spring, North |           |
| Property Code | T. P. T | Pr             | Well Number     |           |
| 316241        |         | CHINCHIL       | 1H              |           |
| OGRID No.     |         | O <sub>I</sub> | perator Name    | Elevation |
| 025575        |         | YATES PETRO    | 3364'           |           |

## Surface Location

| UL or lot No. | Section | Township | Range | Lot Idn | Feet from the | SOUTH/South line | Feet from the | East/West line | County |
|---------------|---------|----------|-------|---------|---------------|------------------|---------------|----------------|--------|
| 0             | 7       | 23 S     | 35 E  |         | 50            | SOUTH            | 1980          | EAST           | LEA    |

#### Bottom Hole Location If Different From Surface

| UL or lot No.  | Section   | Township   | Range        | Lot Idn  | Feet from the | SOUTH/South line | Feet from the | East/West line | County |
|----------------|-----------|------------|--------------|----------|---------------|------------------|---------------|----------------|--------|
| J              | 7         | 23 S       | 35 E         |          | 2310          | SOUTH            | 1980          | EAST           | LEA    |
| Dedicated Acre | s Joint o | r Infill C | onsolidation | Code Ore | der No.       |                  |               |                |        |
| 80.00          |           |            |              |          |               | to the second    |               |                |        |

NO ALLOWABLE WILL BE ASSIGNED TO THIS COMPLETION UNTIL ALL INTERESTS HAVE BEEN CONSOLIDATED OR A NON-STANDARD UNIT HAS BEEN APPROVED BY THE DIVISION

Well Name: Chinchilla BXC State #1H 2259.50 -22.00

Tgt N/-S: Tgt E/-W: VS: VS Az: EOC TVD/MD: 11440.00 / 11712.54 Surface Location: Section 7 , Township 23S Range 35E Bottom Hole Location: Section 7 , Township 23S Range 35E 2259.61 359.44 EOL TVD/MD: 11440.00 / 13494.68