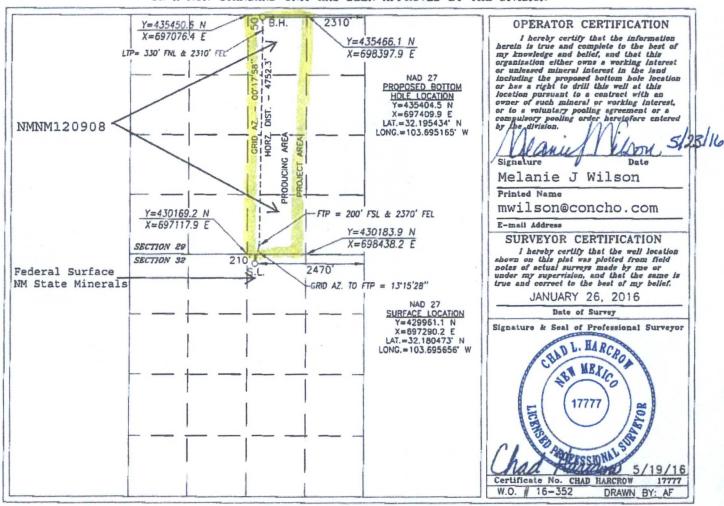

District Office

Form C-102

DISTRICT IV 1220 S. ST. FRANCIS DR., SANTA PT., NM 67505 Phone: (505) 476-3460 Fax: (505) 476-3462

WELL LOCATION AND ACREAGE DEDICATION PLAT

| 3 ( | API Number<br>0-025-43171 | Pool Code<br>97899 | WC-025 G-06  | Bone Spring |                     |
|-----|---------------------------|--------------------|--------------|-------------|---------------------|
|     | operty Code<br>39881      | AZORES             | Well Number  |             |                     |
|     | 17955                     |                    | OUCTION, LLC |             | Elevation<br>3491.7 |

## Surface Location

| UL or lot No. | Section | Township | Range | Lot Idn | Feet from the | North/South line | Feet from the | East/West line | County |
|---------------|---------|----------|-------|---------|---------------|------------------|---------------|----------------|--------|
| В             | 32      | 24-S     | 32-E  |         | 210           | NORTH            | 2470          | EAST           | LEA    |

## Bottom Hole Location If Different From Surface

| UL or lot No.   | Section<br>29 | Township 24-S | Range<br>32-E | Lot ldn | Feet from the | North/South line<br>NORTH | Feet from the 2310 | East/West line<br>EAST | County |
|-----------------|---------------|---------------|---------------|---------|---------------|---------------------------|--------------------|------------------------|--------|
| Dedicated Acres | Joint o       | r Infili Co   | nsolidation   | Code Or | der No.       |                           |                    |                        |        |

NO ALLOWABLE WILL BE ASSIGNED TO THIS COMPLETION UNTIL ALL INTERESTS HAVE BEEN CONSOLIDATED OR A NON-STANDARD UNIT HAS BEEN APPROVED BY THE DIVISION