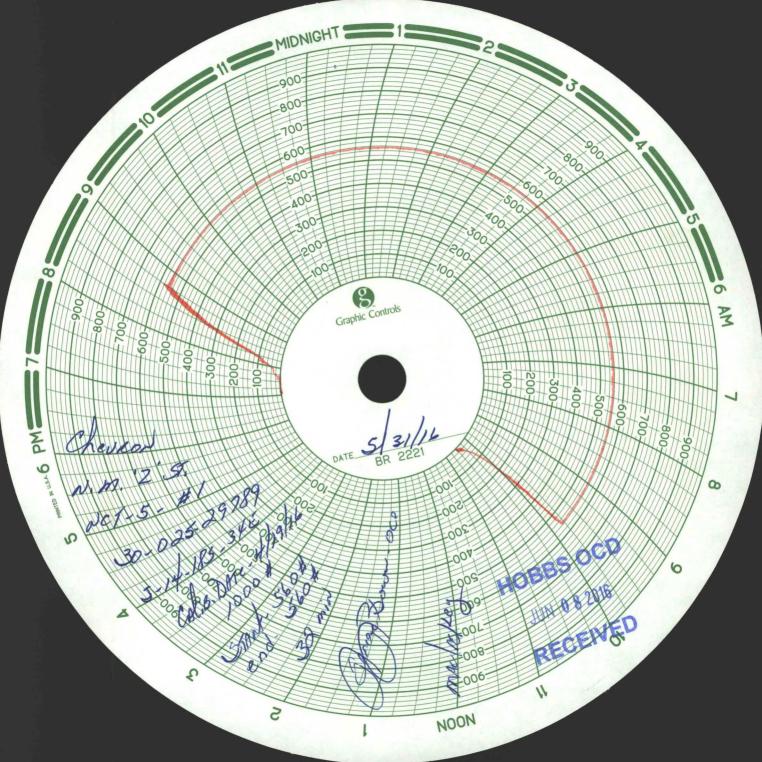

| Submit 1 Copy To Appropriate District                                                                                                                                                                                                                                                                               | State of New Me                    | vico                     | Form C-103                           |
|---------------------------------------------------------------------------------------------------------------------------------------------------------------------------------------------------------------------------------------------------------------------------------------------------------------------|------------------------------------|--------------------------|--------------------------------------|
| Office                                                                                                                                                                                                                                                                                                              | Energy, Minerals and Natu          |                          | Revised July 18, 2013                |
| 1625 N French Dr. Hobbs NM 88240                                                                                                                                                                                                                                                                                    | 625 N French Dr. Hobbs NM 88240    |                          | WELL API NO.<br>30-025-29789         |
| 811 S. First St., Artesia, NM 88210                                                                                                                                                                                                                                                                                 |                                    |                          | 5. Indicate Type of Lease            |
| District III - (505) 334-6178<br>1000 Rio Brazos Rd., Aztec, NM 87410 N 0 8 2016<br>District W (505) 476 3460<br>Santa Fe, NM 87505                                                                                                                                                                                 |                                    |                          | STATE FEE                            |
| District IV – (505) 476-3460<br>1220 S. St. Francis Dr., Santa Fe, NM                                                                                                                                                                                                                                               | 8 2016 Santa Fe, NM 87             | /505                     | 6. State Oil & Gas Lease No.         |
|                                                                                                                                                                                                                                                                                                                     | EXED                               | 1                        | 7. Lease Name or Unit Agreement Name |
| SUNDRY NOTICES AND REPORTS ON WELLS<br>(DO NOT USE THIS FORM FOR PROPOSALS TO DRILL OR TO DEEPEN OR PLUG BACK TO A<br>DIFFERENT RESERVOIR. USE "APPLICATION FOR PERMIT" (FORM C-101) FOR SUCH                                                                                                                       |                                    |                          | NEW MEXICO Z STATE NCT 5             |
| PROPOSALS.)     1. Type of Well: Oil Well     Gas Well   Other                                                                                                                                                                                                                                                      |                                    |                          | 8. Well Number 1                     |
| 2. Name of Operator<br>CHEVRON USA INC                                                                                                                                                                                                                                                                              |                                    | 9. OGRID Number<br>4323  |                                      |
| 3. Address of Operator                                                                                                                                                                                                                                                                                              |                                    | 10. Pool name or Wildcat |                                      |
| 1616 W. BENDER BLVD HOBBS, NM 88240                                                                                                                                                                                                                                                                                 |                                    | AIR STRIP;BONE SPRING N  |                                      |
| 4. Well Location                                                                                                                                                                                                                                                                                                    |                                    |                          |                                      |
| Unit Letter J : 1850 feet from the <u>SOUTH</u> line and <u>2310</u> feet from the <u>EAST</u> line                                                                                                                                                                                                                 |                                    |                          |                                      |
| Section 14 Township 18S Range 34E NMPM County LEA                                                                                                                                                                                                                                                                   |                                    |                          |                                      |
| 11. Elevation (Show whether DR, RKB, RT, GR, etc.)<br>3997' GL                                                                                                                                                                                                                                                      |                                    |                          |                                      |
| 12. Check Appropriate Box to Indicate Nature of Notice, Report or Other Data                                                                                                                                                                                                                                        |                                    |                          |                                      |
|                                                                                                                                                                                                                                                                                                                     |                                    |                          |                                      |
| E-PERMITTING <swd injection<="" td=""></swd>                                                                                                                                                                                                                                                                        |                                    |                          |                                      |
| TE CONVERSION RBDMS MC COMMENCE DRI                                                                                                                                                                                                                                                                                 |                                    |                          |                                      |
| PU RETURN TO TA Pm. CASING/CEMENT JOB                                                                                                                                                                                                                                                                               |                                    |                          |                                      |
| DC CSNG ENVIRO CHG LOC                                                                                                                                                                                                                                                                                              |                                    |                          |                                      |
| CL INT TO PA P&A NR P&A R                                                                                                                                                                                                                                                                                           |                                    |                          |                                      |
| OT,OTHER: TA EXTENSION/MIT CHART                                                                                                                                                                                                                                                                                    |                                    |                          |                                      |
| <ol> <li>Describe proposed or completed operations. (Clearly state all pertinent details, and give pertinent dates, including estimated date<br/>of starting any proposed work). SEE RULE 19.15.7.14 NMAC. For Multiple Completions: Attach wellbore diagram of<br/>proposed completion or recompletion.</li> </ol> |                                    |                          |                                      |
| CHEVRON USA INC. IS RESPECTFULLY REQUESTING AN EXTENSION ON THE ABOVE WELL.                                                                                                                                                                                                                                         |                                    |                          |                                      |
| 05/31/2016 TEST CASING TO 560 PSI FOR 32 MINUTES. ORIGINAL CHART AND A COPY IS ATTACHED.                                                                                                                                                                                                                            |                                    |                          |                                      |
| WELL IS TEMPORARILY ABANDONED TA EXPIRES: 08/04/2016                                                                                                                                                                                                                                                                |                                    |                          |                                      |
| This Approval of Temporany                                                                                                                                                                                                                                                                                          |                                    |                          |                                      |
| Abandonment Expires 5/3/20/7                                                                                                                                                                                                                                                                                        |                                    |                          |                                      |
|                                                                                                                                                                                                                                                                                                                     |                                    |                          |                                      |
| Spud Date:                                                                                                                                                                                                                                                                                                          | Rig Release Da                     | ite:                     | - Contraction of the second second   |
|                                                                                                                                                                                                                                                                                                                     |                                    |                          |                                      |
| I hereby certify that the information ab                                                                                                                                                                                                                                                                            | ove is true and complete to the be | est of my knowledge      | te and belief                        |
| I hereby certify that the information above is true and complete to the best of my knowledge and belief.                                                                                                                                                                                                            |                                    |                          |                                      |
| SIGNATUREINAL HENRE-MINICO TITLE PERMITTING SPECIALIST DATE 06/02/2016                                                                                                                                                                                                                                              |                                    |                          |                                      |
| Type or print name <u>CINDY HERRERA-MURILLO</u> <u>E-mail address: Cherreramurillo@chevron.com PHONE: 575-263-0431</u>                                                                                                                                                                                              |                                    |                          |                                      |
| For State Use Only AL LOAR                                                                                                                                                                                                                                                                                          |                                    |                          |                                      |
| APPROVED BY: Makey Drown TITLE DISL. Supervisor DATE (28/2016                                                                                                                                                                                                                                                       |                                    |                          |                                      |
| Conditions of Approval (if any):                                                                                                                                                                                                                                                                                    |                                    |                          |                                      |
|                                                                                                                                                                                                                                                                                                                     |                                    |                          |                                      |
|                                                                                                                                                                                                                                                                                                                     |                                    |                          |                                      |