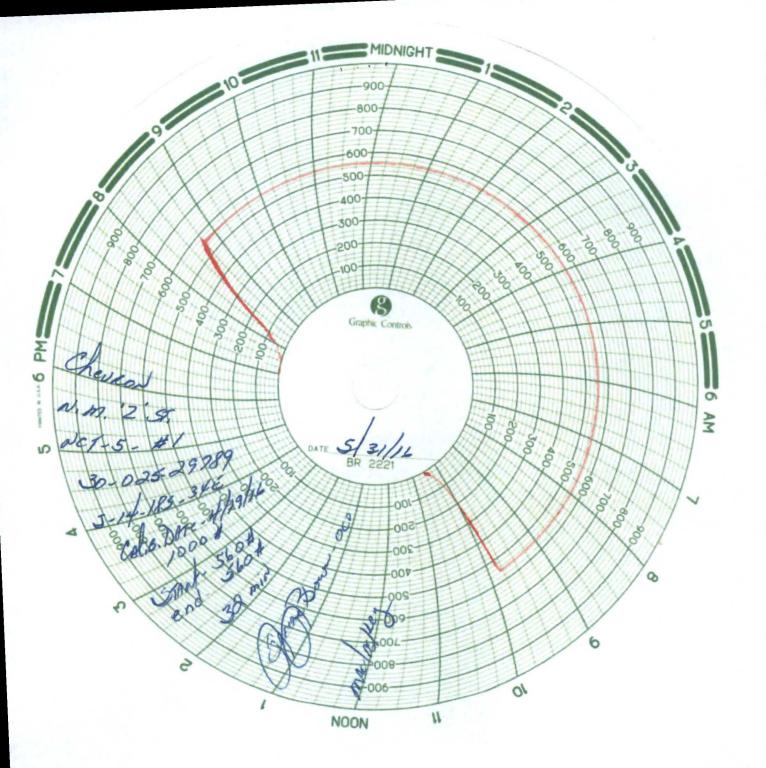

| Submit 1 Copy To Appropriate District                                                                                                                                                                                                                                                                               | State of New Me                    | vico                     | Form C-103                           |
|---------------------------------------------------------------------------------------------------------------------------------------------------------------------------------------------------------------------------------------------------------------------------------------------------------------------|------------------------------------|--------------------------|--------------------------------------|
| Office                                                                                                                                                                                                                                                                                                              | Energy, Minerals and Natu          |                          | Revised July 18, 2013                |
| 1625 N French Dr. Hobbs NM 88240                                                                                                                                                                                                                                                                                    | 625 N French Dr. Hobbs NM 88240    |                          | WELL API NO.<br>30-025-29789         |
| 811 S. First St., Artesia, NM 88210                                                                                                                                                                                                                                                                                 |                                    |                          | 5. Indicate Type of Lease            |
| District III - (505) 334-6178<br>1000 Rio Brazos Rd., Aztec, NM 87410 N 0 8 2016<br>District W (505) 476 3460<br>Santa Fe, NM 87505                                                                                                                                                                                 |                                    |                          | STATE FEE                            |
| District IV – (505) 476-3460<br>1220 S. St. Francis Dr., Santa Fe, NM                                                                                                                                                                                                                                               | 8 2016 Santa Fe, NM 87             | /505                     | 6. State Oil & Gas Lease No.         |
|                                                                                                                                                                                                                                                                                                                     | EXED                               | 1                        | 7. Lease Name or Unit Agreement Name |
| SUNDRY NOTICES AND REPORTS ON WELLS<br>(DO NOT USE THIS FORM FOR PROPOSALS TO DRILL OR TO DEEPEN OR PLUG BACK TO A<br>DIFFERENT RESERVOIR. USE "APPLICATION FOR PERMIT" (FORM C-101) FOR SUCH                                                                                                                       |                                    |                          | NEW MEXICO Z STATE NCT 5             |
| PROPOSALS.)     1. Type of Well: Oil Well     Gas Well   Other                                                                                                                                                                                                                                                      |                                    |                          | 8. Well Number 1                     |
| 2. Name of Operator<br>CHEVRON USA INC                                                                                                                                                                                                                                                                              |                                    | 9. OGRID Number<br>4323  |                                      |
| 3. Address of Operator                                                                                                                                                                                                                                                                                              |                                    | 10. Pool name or Wildcat |                                      |
| 1616 W. BENDER BLVD HOBBS, NM 88240                                                                                                                                                                                                                                                                                 |                                    | AIR STRIP;BONE SPRING N  |                                      |
| 4. Well Location                                                                                                                                                                                                                                                                                                    |                                    |                          |                                      |
| Unit Letter J : 1850 feet from the <u>SOUTH</u> line and <u>2310</u> feet from the <u>EAST</u> line                                                                                                                                                                                                                 |                                    |                          |                                      |
| Section 14 Township 18S Range 34E NMPM County LEA                                                                                                                                                                                                                                                                   |                                    |                          |                                      |
| 11. Elevation (Show whether DR, RKB, RT, GR, etc.)<br>3997' GL                                                                                                                                                                                                                                                      |                                    |                          |                                      |
| 12. Check Appropriate Box to Indicate Nature of Notice, Report or Other Data                                                                                                                                                                                                                                        |                                    |                          |                                      |
|                                                                                                                                                                                                                                                                                                                     |                                    |                          |                                      |
| E-PERMITTING <swd injection<="" td=""></swd>                                                                                                                                                                                                                                                                        |                                    |                          |                                      |
| TE CONVERSION RBDMS MC COMMENCE DRI                                                                                                                                                                                                                                                                                 |                                    |                          |                                      |
| PU RETURN TO TA Pm. CASING/CEMENT JOB                                                                                                                                                                                                                                                                               |                                    |                          |                                      |
| DC CSNG ENVIRO CHG LOC                                                                                                                                                                                                                                                                                              |                                    |                          |                                      |
| CL INT TO PA P&A NR P&A R                                                                                                                                                                                                                                                                                           |                                    |                          |                                      |
| OT,OTHER: TA EXTENSION/MIT CHART                                                                                                                                                                                                                                                                                    |                                    |                          |                                      |
| <ol> <li>Describe proposed or completed operations. (Clearly state all pertinent details, and give pertinent dates, including estimated date<br/>of starting any proposed work). SEE RULE 19.15.7.14 NMAC. For Multiple Completions: Attach wellbore diagram of<br/>proposed completion or recompletion.</li> </ol> |                                    |                          |                                      |
| CHEVRON USA INC. IS RESPECTFULLY REQUESTING AN EXTENSION ON THE ABOVE WELL.                                                                                                                                                                                                                                         |                                    |                          |                                      |
| 05/31/2016 TEST CASING TO 560 PSI FOR 32 MINUTES. ORIGINAL CHART AND A COPY IS ATTACHED.                                                                                                                                                                                                                            |                                    |                          |                                      |
| WELL IS TEMPORARILY ABANDONED TA EXPIRES: 08/04/2016                                                                                                                                                                                                                                                                |                                    |                          |                                      |
| This Approval of Temporany                                                                                                                                                                                                                                                                                          |                                    |                          |                                      |
| Abandonment Expires 5/3/20/7                                                                                                                                                                                                                                                                                        |                                    |                          |                                      |
|                                                                                                                                                                                                                                                                                                                     |                                    |                          |                                      |
| Spud Date:                                                                                                                                                                                                                                                                                                          | Rig Release Da                     | ite:                     | - Contraction of the second second   |
|                                                                                                                                                                                                                                                                                                                     |                                    |                          |                                      |
| I hereby certify that the information ab                                                                                                                                                                                                                                                                            | ove is true and complete to the be | est of my knowledge      | te and belief                        |
| I hereby certify that the information above is true and complete to the best of my knowledge and belief.                                                                                                                                                                                                            |                                    |                          |                                      |
| SIGNATUREINAL HENRE-MINICO TITLE PERMITTING SPECIALIST DATE 06/02/2016                                                                                                                                                                                                                                              |                                    |                          |                                      |
| Type or print name <u>CINDY HERRERA-MURILLO</u> <u>E-mail address: Cherreramurillo@chevron.com PHONE: 575-263-0431</u>                                                                                                                                                                                              |                                    |                          |                                      |
| For State Use Only AL LOAR                                                                                                                                                                                                                                                                                          |                                    |                          |                                      |
| APPROVED BY: Makey Drown TITLE DISL. Supervisor DATE (28/2016                                                                                                                                                                                                                                                       |                                    |                          |                                      |
| Conditions of Approval (if any):                                                                                                                                                                                                                                                                                    |                                    |                          |                                      |
|                                                                                                                                                                                                                                                                                                                     |                                    |                          |                                      |
|                                                                                                                                                                                                                                                                                                                     |                                    |                          |                                      |