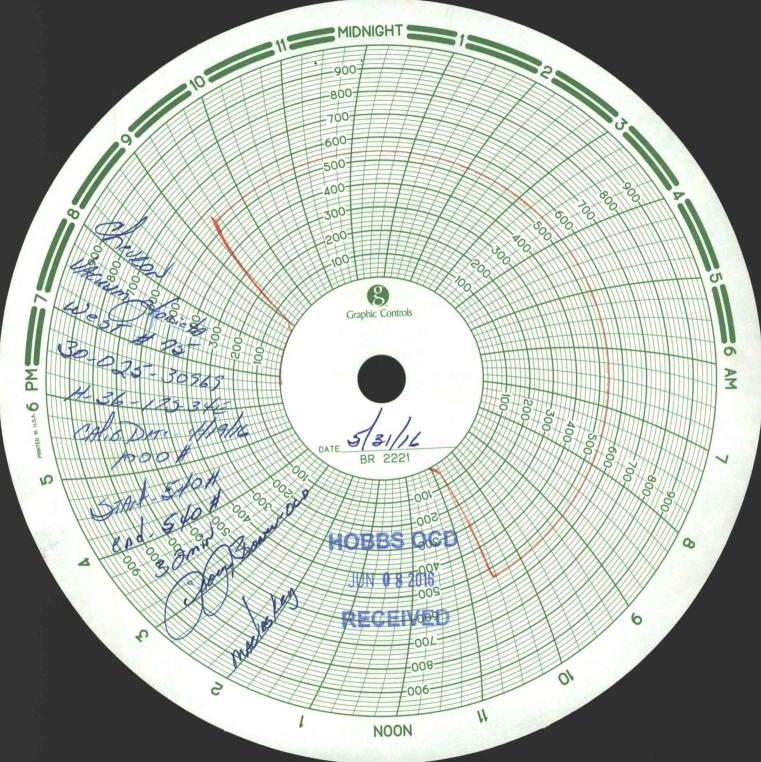

| Submit 1 Copy To Appropriate District Office State of New Me                                                                                                                                                                                                                                                                                                                                                                                                                                                                                                                                                                                                                                                                                                                                                                                                                                                                                                                                                                                                                                                                                                                                                                                                                                                                          |         | Form C-103                             |
|---------------------------------------------------------------------------------------------------------------------------------------------------------------------------------------------------------------------------------------------------------------------------------------------------------------------------------------------------------------------------------------------------------------------------------------------------------------------------------------------------------------------------------------------------------------------------------------------------------------------------------------------------------------------------------------------------------------------------------------------------------------------------------------------------------------------------------------------------------------------------------------------------------------------------------------------------------------------------------------------------------------------------------------------------------------------------------------------------------------------------------------------------------------------------------------------------------------------------------------------------------------------------------------------------------------------------------------|---------|----------------------------------------|
| District II – (575) 393-6161 1625 N. French Dr., Hobbs, NM 88246 BS OCD District II – (575) 748-1283 811 S. First St., Artesia, NM 88210 District III – (505) 334-6178  District III – (505) 334-6178  Energy, Minerals and Natural Resources OCD  OIL CONSERVATION DIVISION District III – (505) 334-6178  JUN 0 8 2016 1220 South St. Francis Dr.                                                                                                                                                                                                                                                                                                                                                                                                                                                                                                                                                                                                                                                                                                                                                                                                                                                                                                                                                                                   |         | Revised July 18, 2013 WELL API NO.     |
|                                                                                                                                                                                                                                                                                                                                                                                                                                                                                                                                                                                                                                                                                                                                                                                                                                                                                                                                                                                                                                                                                                                                                                                                                                                                                                                                       |         | 30-025-30969                           |
|                                                                                                                                                                                                                                                                                                                                                                                                                                                                                                                                                                                                                                                                                                                                                                                                                                                                                                                                                                                                                                                                                                                                                                                                                                                                                                                                       |         | 5. Indicate Type of Lease              |
| 1000 Rio Brazos Rd., Aztec, NM 87410                                                                                                                                                                                                                                                                                                                                                                                                                                                                                                                                                                                                                                                                                                                                                                                                                                                                                                                                                                                                                                                                                                                                                                                                                                                                                                  |         | STATE FEE 6. State Oil & Gas Lease No. |
| 1220 S. St. Francis Dr., Santa Fe MECEVED                                                                                                                                                                                                                                                                                                                                                                                                                                                                                                                                                                                                                                                                                                                                                                                                                                                                                                                                                                                                                                                                                                                                                                                                                                                                                             | , , , , | o. State Off & Gas Lease No.           |
| 87505 SUNDRY NOTICES AND REPORTS ON WELLS                                                                                                                                                                                                                                                                                                                                                                                                                                                                                                                                                                                                                                                                                                                                                                                                                                                                                                                                                                                                                                                                                                                                                                                                                                                                                             | 3       | 7. Lease Name or Unit Agreement Name   |
| (DO NOT USE THIS FORM FOR PROPOSALS TO DRILL OR TO DEEPEN OR PLUG BACK TO A DIFFERENT RESERVOIR. USE "APPLICATION FOR PERMIT" (FORM C-101) FOR SUCH PROPOSALS.)                                                                                                                                                                                                                                                                                                                                                                                                                                                                                                                                                                                                                                                                                                                                                                                                                                                                                                                                                                                                                                                                                                                                                                       |         | VACUUM GLORIETTA WEST UNIT             |
| 1. Type of Well: Oil Well  Gas Well  Other                                                                                                                                                                                                                                                                                                                                                                                                                                                                                                                                                                                                                                                                                                                                                                                                                                                                                                                                                                                                                                                                                                                                                                                                                                                                                            |         | 8. Well Number 75                      |
| 2. Name of Operator CHEVRON USA INC                                                                                                                                                                                                                                                                                                                                                                                                                                                                                                                                                                                                                                                                                                                                                                                                                                                                                                                                                                                                                                                                                                                                                                                                                                                                                                   |         | 9. OGRID Number<br>4323                |
| 3. Address of Operator                                                                                                                                                                                                                                                                                                                                                                                                                                                                                                                                                                                                                                                                                                                                                                                                                                                                                                                                                                                                                                                                                                                                                                                                                                                                                                                |         | 10. Pool name or Wildcat               |
| 1616 W. BENDER BLVD HOBBS, NM 88240                                                                                                                                                                                                                                                                                                                                                                                                                                                                                                                                                                                                                                                                                                                                                                                                                                                                                                                                                                                                                                                                                                                                                                                                                                                                                                   |         | VACUUM; GLORIETTA                      |
| 4. Well Location                                                                                                                                                                                                                                                                                                                                                                                                                                                                                                                                                                                                                                                                                                                                                                                                                                                                                                                                                                                                                                                                                                                                                                                                                                                                                                                      |         |                                        |
| Unit Letter <u>H</u> : 2310 feet from the <u>NORTH</u> line and <u>990</u> feet from the <u>EAST</u> line                                                                                                                                                                                                                                                                                                                                                                                                                                                                                                                                                                                                                                                                                                                                                                                                                                                                                                                                                                                                                                                                                                                                                                                                                             |         |                                        |
| Section 36 Township 17S Range 34E NMPM County LEA  11. Elevation (Show whether DR, RKB, RT, GR, etc.)                                                                                                                                                                                                                                                                                                                                                                                                                                                                                                                                                                                                                                                                                                                                                                                                                                                                                                                                                                                                                                                                                                                                                                                                                                 |         |                                        |
| 3995' GL                                                                                                                                                                                                                                                                                                                                                                                                                                                                                                                                                                                                                                                                                                                                                                                                                                                                                                                                                                                                                                                                                                                                                                                                                                                                                                                              |         |                                        |
|                                                                                                                                                                                                                                                                                                                                                                                                                                                                                                                                                                                                                                                                                                                                                                                                                                                                                                                                                                                                                                                                                                                                                                                                                                                                                                                                       |         |                                        |
| 12. Check Appropriate Box to Indicate Nature of Notice, Report or Other Data                                                                                                                                                                                                                                                                                                                                                                                                                                                                                                                                                                                                                                                                                                                                                                                                                                                                                                                                                                                                                                                                                                                                                                                                                                                          |         |                                        |
| E-PERMITTING <swdinjection> SUBS</swdinjection>                                                                                                                                                                                                                                                                                                                                                                                                                                                                                                                                                                                                                                                                                                                                                                                                                                                                                                                                                                                                                                                                                                                                                                                                                                                                                       |         | SEQUENT REPORT OF:                     |
| PE CONVERSION REMEDIAL WORLD                                                                                                                                                                                                                                                                                                                                                                                                                                                                                                                                                                                                                                                                                                                                                                                                                                                                                                                                                                                                                                                                                                                                                                                                                                                                                                          |         |                                        |
| RETURN TO TA COMMENCE DRIL                                                                                                                                                                                                                                                                                                                                                                                                                                                                                                                                                                                                                                                                                                                                                                                                                                                                                                                                                                                                                                                                                                                                                                                                                                                                                                            |         |                                        |
| CSNGENVIRO CHG LOC                                                                                                                                                                                                                                                                                                                                                                                                                                                                                                                                                                                                                                                                                                                                                                                                                                                                                                                                                                                                                                                                                                                                                                                                                                                                                                                    |         | 1 JOB 🔲                                |
| INT TO PAP&A NRP&A R_                                                                                                                                                                                                                                                                                                                                                                                                                                                                                                                                                                                                                                                                                                                                                                                                                                                                                                                                                                                                                                                                                                                                                                                                                                                                                                                 |         |                                        |
| OTHER: TA EXTENSION/MIT CHART                                                                                                                                                                                                                                                                                                                                                                                                                                                                                                                                                                                                                                                                                                                                                                                                                                                                                                                                                                                                                                                                                                                                                                                                                                                                                                         |         |                                        |
| 13. Describe proposed or completed operations. (Clearly state all pertinent details, and give pertinent dates, including estimated date of starting any proposed work). SEE RULE 19.15.7.14 NMAC. For Multiple Completions: Attach wellbore diagram of proposed completion or recompletion.                                                                                                                                                                                                                                                                                                                                                                                                                                                                                                                                                                                                                                                                                                                                                                                                                                                                                                                                                                                                                                           |         |                                        |
| CHEVRON USA INC. IS RESPECTFULLY REQUESTING AN EXTENSION ON THE ABOVE WELL.                                                                                                                                                                                                                                                                                                                                                                                                                                                                                                                                                                                                                                                                                                                                                                                                                                                                                                                                                                                                                                                                                                                                                                                                                                                           |         |                                        |
| 05/31/2016 TEST CASING TO 540 PSI FOR 30 MINUTES. ORIGINAL CHART AND A COPY IS ATTACHED.                                                                                                                                                                                                                                                                                                                                                                                                                                                                                                                                                                                                                                                                                                                                                                                                                                                                                                                                                                                                                                                                                                                                                                                                                                              |         |                                        |
| WELL IS TEMPORARILY ABANDONED                                                                                                                                                                                                                                                                                                                                                                                                                                                                                                                                                                                                                                                                                                                                                                                                                                                                                                                                                                                                                                                                                                                                                                                                                                                                                                         |         | TA EXPIRES: 08/04/2016                 |
| This Approval of Temporary                                                                                                                                                                                                                                                                                                                                                                                                                                                                                                                                                                                                                                                                                                                                                                                                                                                                                                                                                                                                                                                                                                                                                                                                                                                                                                            |         |                                        |
| Abandonment Expires 5/31/2017                                                                                                                                                                                                                                                                                                                                                                                                                                                                                                                                                                                                                                                                                                                                                                                                                                                                                                                                                                                                                                                                                                                                                                                                                                                                                                         |         |                                        |
| Spud Date: Rig Release Da                                                                                                                                                                                                                                                                                                                                                                                                                                                                                                                                                                                                                                                                                                                                                                                                                                                                                                                                                                                                                                                                                                                                                                                                                                                                                                             | ate:    |                                        |
|                                                                                                                                                                                                                                                                                                                                                                                                                                                                                                                                                                                                                                                                                                                                                                                                                                                                                                                                                                                                                                                                                                                                                                                                                                                                                                                                       |         |                                        |
|                                                                                                                                                                                                                                                                                                                                                                                                                                                                                                                                                                                                                                                                                                                                                                                                                                                                                                                                                                                                                                                                                                                                                                                                                                                                                                                                       |         |                                        |
| I hereby certify that the information above is true and complete to the best of my knowledge and belief.                                                                                                                                                                                                                                                                                                                                                                                                                                                                                                                                                                                                                                                                                                                                                                                                                                                                                                                                                                                                                                                                                                                                                                                                                              |         |                                        |
| SIGNATURE Circly Henna-Muillotitle PERMITTING SPECIALIST DATE 06/02/2016                                                                                                                                                                                                                                                                                                                                                                                                                                                                                                                                                                                                                                                                                                                                                                                                                                                                                                                                                                                                                                                                                                                                                                                                                                                              |         |                                        |
| Type or print name CINDY HERRERA-MURILLO E-mail address: Cherreramurillo@chevron.com PHONE: 575-263-0431                                                                                                                                                                                                                                                                                                                                                                                                                                                                                                                                                                                                                                                                                                                                                                                                                                                                                                                                                                                                                                                                                                                                                                                                                              |         |                                        |
| For State Use Only                                                                                                                                                                                                                                                                                                                                                                                                                                                                                                                                                                                                                                                                                                                                                                                                                                                                                                                                                                                                                                                                                                                                                                                                                                                                                                                    |         |                                        |
| APPROVED BY: Makey Drown TITLE JUST S. DATE 10/8/2016                                                                                                                                                                                                                                                                                                                                                                                                                                                                                                                                                                                                                                                                                                                                                                                                                                                                                                                                                                                                                                                                                                                                                                                                                                                                                 |         |                                        |
| APPROVED BY: TITLE DATE OF SOME DATE. |         |                                        |