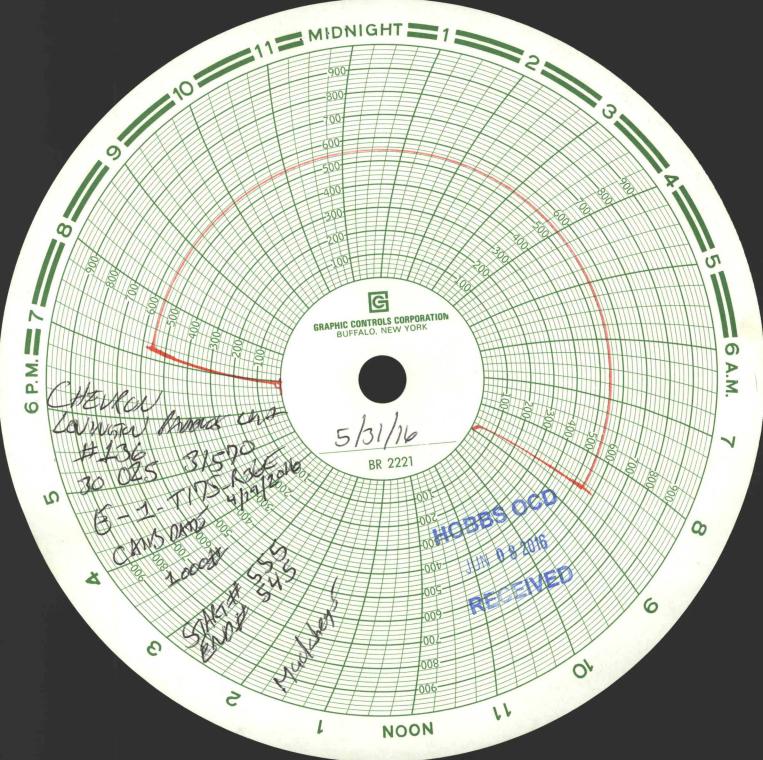

| Submit 1 Copy To Appropriate District Office                                                                                                        | State of New Mexico                    | Form C-103                               |
|-----------------------------------------------------------------------------------------------------------------------------------------------------|----------------------------------------|------------------------------------------|
| <u>District I</u> – (575) 393-6161<br>1625 N. French Dr., Hobbs, NM 88240                                                                           | Energy, Minerals and Natural Resources | Revised July 18, 2013 WELL API NO.       |
| District II – (575) 748-1283                                                                                                                        | OF CONSERVATION DIVISION               | 30-025-31570                             |
| District III – (505) 334-6178                                                                                                                       | 1220 South St. Francis Dr.             | 5. Indicate Type of Lease  STATE FEE FEE |
| 1000 Rio Brazos Rd., Aztec, NM 87410 0 8<br>District IV – (505) 476-3460                                                                            | 2016 Santa Fe, NM 87505                | 6. State Oil & Gas Lease No.             |
| 1220 S. St. Francis Dr., Santa Fe, NM<br>87505                                                                                                      | IVED                                   |                                          |
| SUNDRY NOTICES AND REPORTS ON WELLS                                                                                                                 |                                        | 7. Lease Name or Unit Agreement Name     |
| (DO NOT USE THIS FORM FOR PROPOSALS TO DRILL OR TO DEEPEN OR PLUG BACK TO A DIFFERENT RESERVOIR. USE "APPLICATION FOR PERMIT" (FORM C-101) FOR SUCH |                                        | LOVINGTON PADDOCK UNIT /                 |
| PROPOSALS.)  1. Type of Well: Oil Well Gas Well Cother                                                                                              |                                        | 8. Well Number 136                       |
| 2. Name of Operator                                                                                                                                 |                                        | 9. OGRID Number 241333                   |
| CHEVRON MIDCONTINENT LP  3. Address of Operator                                                                                                     |                                        | 10. Pool name or Wildcat                 |
| 1616 W. BENDER BLVD HOBBS, NM 88240                                                                                                                 |                                        | LOVINGTON PADDOCK                        |
| 4. Well Location                                                                                                                                    |                                        |                                          |
| Unit Letter E: 1380 feet from the NORTH line and 400 feet from the WEST line                                                                        |                                        |                                          |
| Section 01 Township 17S Range 36E NMPM County LEA 11. Elevation (Show whether DR, RKB, RT, GR, etc.)                                                |                                        |                                          |
| 3837" GL                                                                                                                                            |                                        |                                          |
|                                                                                                                                                     |                                        |                                          |
| 12. Check Appropriate Box to Indicate Nature of Notice, Report or Other Data                                                                        |                                        |                                          |
| E-PERMITTING <swdinjection> SUBSEQUENT REPORT OF:</swdinjection>                                                                                    |                                        |                                          |
| PI CONVERSION REDMS 1115 RETURN TO REMEDIAL WORK ALTERING CASING COMMENCE DRILLING OPNS. P AND A                                                    |                                        |                                          |
| P CSNGENVIROCHG LOC   CASING/CEMENT JOB                                                                                                             |                                        |                                          |
| INT TO PA PRAND PRAD                                                                                                                                |                                        |                                          |
| OTHER: TA EXTENSION W/ CHART                                                                                                                        |                                        |                                          |
| 13. Describe proposed or completed operations. (Clearly state all pertinent details, and give pertinent dates, including estimated date             |                                        |                                          |
| of starting any proposed work). SEE RULE 19.15.7.14 NMAC. For Multiple Completions: Attach wellbore diagram of proposed completion or recompletion. |                                        |                                          |
|                                                                                                                                                     |                                        |                                          |
| CHEVRON USA INC. IS RESPECTFULLY REQUESTING AN EXTENSION ON THE ABOVE WELL.                                                                         |                                        |                                          |
| 05/31/2016 TEST CASING TO 555 PSI FOR 30 MINUTES. ORIGINAL CHART AND A COPY IS ATTACHED.                                                            |                                        |                                          |
| WELL IS TEMPORARILY ABANDONED  TA EXPIRES: 07/10/2016                                                                                               |                                        |                                          |
| This Approval of Temporary                                                                                                                          |                                        |                                          |
| Abandonment Expires 5/3/20/8                                                                                                                        |                                        |                                          |
|                                                                                                                                                     |                                        | /                                        |
| Spud Date:                                                                                                                                          | Rig Release Date:                      |                                          |
|                                                                                                                                                     |                                        |                                          |
| I hereby certify that the information above is true and complete to the best of my knowledge and belief.                                            |                                        |                                          |
| A AA                                                                                                                                                |                                        |                                          |
| SIGNATURE LINE AMORA - MILLO TITLE PERMITTING SPECIALIST DATE 06/02/2016                                                                            |                                        |                                          |
| U .                                                                                                                                                 |                                        |                                          |
| Type or print name CINDY HERRERA-MURILLO E-mail address: Cherreramurillo@chevron.com PHONE: 575-263-0431  For State Use Only                        |                                        |                                          |
| May 2480 - 1 /1 5 2000 1 /2 /2 /2/                                                                                                                  |                                        |                                          |
| APPROVED BY: Value Down TITLE DOWN DATE 6/8/2016 Conditions of Approval (if any):                                                                   |                                        |                                          |