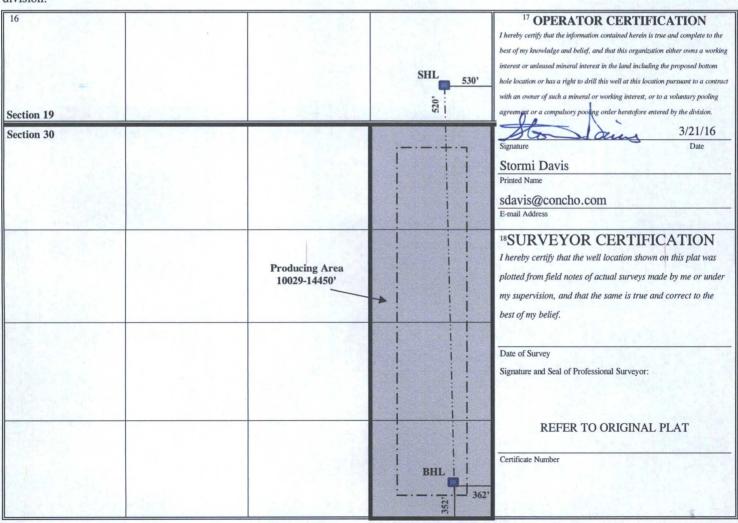

## WELL LOCATION AND ACREAGE DEDICATION PLAT

| <sup>1</sup> API Number<br>30-025-42524              |                        |                                                                                                     |                  | <sup>2</sup> Pool Code |               | <sup>3</sup> Pool Name |               |                |                                 |  |
|------------------------------------------------------|------------------------|-----------------------------------------------------------------------------------------------------|------------------|------------------------|---------------|------------------------|---------------|----------------|---------------------------------|--|
| <sup>4</sup> Property Code  38641  OGRID No.  229137 |                        | <sup>5</sup> P <sub>1</sub>                                                                         |                  |                        |               | Lusk; Bone Spring      |               |                | <sup>6</sup> Well Number        |  |
|                                                      |                        | SL East 30 Federal Com <sup>8</sup> Operator Name  COG Operating LLC <sup>10</sup> Surface Location |                  |                        |               |                        |               |                | <sup>9</sup> Elevation 3562' GR |  |
|                                                      |                        |                                                                                                     |                  |                        |               |                        |               |                |                                 |  |
| UL or lot no.                                        | Section                | Township                                                                                            | Range            | Lot Idn                | Feet from the | North/South line       | Feet from the | East/West line | County                          |  |
| P                                                    | 19                     | 19S                                                                                                 | 32E              |                        | 520           | South                  | 530           | East           | Lea                             |  |
|                                                      | 2 5                    |                                                                                                     | <sup>11</sup> Bo | ttom Hol               | le Location I | f Different Fro        | m Surface     |                |                                 |  |
| UL or lot no.                                        | Section                | Township                                                                                            | Range            | Lot Idn                | Feet from the | North/South line       | Feet from the | East/West line | County                          |  |
| P                                                    | 30                     | 19S                                                                                                 | 32E              |                        | 352           | South                  | 362           | East           | Lea                             |  |
| Dedicated Acres                                      | <sup>13</sup> Joint on | r Infill 14 Co                                                                                      | onsolidation     | Code 15 Or             | der No.       |                        |               |                |                                 |  |