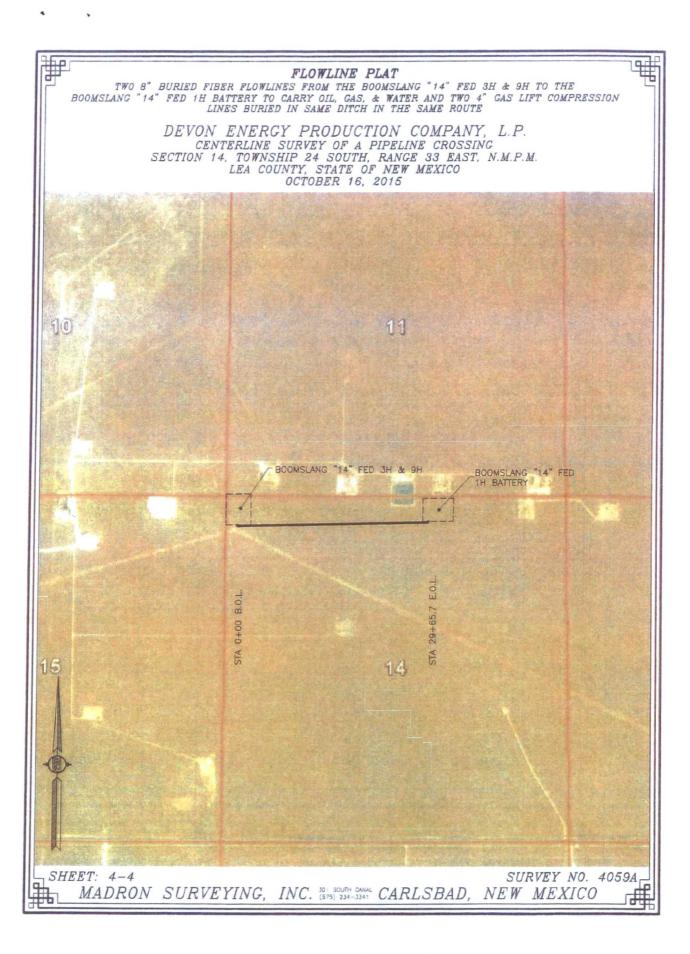

SHEET: 8-8
SURVEY NO. 3521B
MADRON SURVEYING, INC. 501 SOUTH CANAL CARLSBAD, NEW MEXICO

FLOWLINE PLAT TWO 8" BURIED FIBER FLOWLINES FROM THE BOOMSLANG "14" FED 3H & 9H TO THE BOOMSLANG "14" FED 1H BATTERY TO CARRY OIL, GAS, & WATER AND TWO 4" GAS LIFT COMPRESSION LINES BURIED IN SAME DITCH IN THE SAME ROUTE DEVON ENERGY PRODUCTION COMPANY, L.P. CENTERLINE SURVEY OF A PIPELINE CROSSING SECTION 14, TOWNSHIP 24 SOUTH, RANGE 33 EAST, N.M.P.M. LEA COUNTY, STATE OF NEW MEXICO OCTOBER 16, 2015 N30°03'22"W 471.46 FT N55'11'45"W 650.92 FT N89°41'28"E 10 11 BC 1913 2637.97 FT N89°31'26"E 2637.09 FT - BOOMSLANG "14" FED 3H & 9H BOOMSLANG "14" FED 14 13 15 N00°08'28"W S00°27'02"E N00°26'44"W N88°51'44" 2935.85 FI 2631.53 .47 7 SEC 14 T.24S., R.33E BC 1913 BC 1913 FEEPI LEFT E.O.L. 500°28'21"E 0+00 B.O.L. 0+14.9 PI LEFT N00°26'10"W -50.7 29+ STA 2642.24 2639. .25 3 7 1000 = 1000 14 | 13 15 | 14 2400 S89°33'14"W 2638.47 FT S89°33'14"W 2638.47 FT 23 23 SEE NEXT SHEET (2-4) FOR DESCRIPTION SURVEYOR CERTIFICATE I, FILIMON F, JARAMILLO, A NEW MEXICO PROFESSIONAL SURVEYOR NO. 12797, HEREBY CERTIFY THAT I HAVE CONDUCTED AND AM RESPONSIBLE FOR THIS SURVEY, THAT THIS SURVEY IS TRUE AND CORRECT TO THE BEST OF MY KNOWLEDGE AND BELIEF, AND THAT THIS SURVEY AND PLAT MEET THE MINIMUM STANDARDS FOR LAND SURVEYING IN THE STATE OF NEW MEXICO. GENERAL NOTES 1.) THE INTENT OF THIS ROUTE SURVEY IS TO ACQUIRE AN EASEMENT. THIS DEPRECATE IS EXECUTED AT CARLSBAD. 2.) BASIS OF BEARING IS NMSP EAST MODIFIED TO SURFACE COORDINATES. OCTOBER 2015 NEW MEXICO, THIS MADRON SURVEYING, INC 301 SOUTH CANAL CARLSBAD, NEW MEXICO 88220

SHEET: 1-4

MADRON SURVEYING, (INC. 50) SOUTH

Phone (575) 234-3341

SURVEY NO. 4059A

NEW MEXICO

FLOWLINE PLAT

TWO 8" BURIED FIBER FLOWLINES FROM THE BOOMSLANG "14" FED 3H & 9H TO THE BOOMSLANG "14" FED 1H BATTERY TO CARRY OIL, GAS. & WATER AND TWO 4" GAS LIFT COMPRESSION LINES BURIED IN SAME DITCH IN THE SAME ROUTE

> DEVON ENERGY PRODUCTION COMPANY, L.P. CENTERLINE SURVEY OF A PIPELINE CROSSING SECTION 14, TOWNSHIP 24 SOUTH, RANGE 33 EAST, N.M.P.M. LEA COUNTY, STATE OF NEW MEXICO OCTOBER 16, 2015

> > DESCRIPTION

A STRIP OF LAND 30 FEET WIDE CROSSING FEE LAND IN SECTION 14, TOWNSHIP 24 SOUTH, RANGE 33 EAST, N.M.P.M., LEA COUNTY, STATE OF NEW MEXICO AND BEING 15 FEET EACH SIDE OF THE FOLLOWING DESCRIBED CENTERLINE SURVEY: