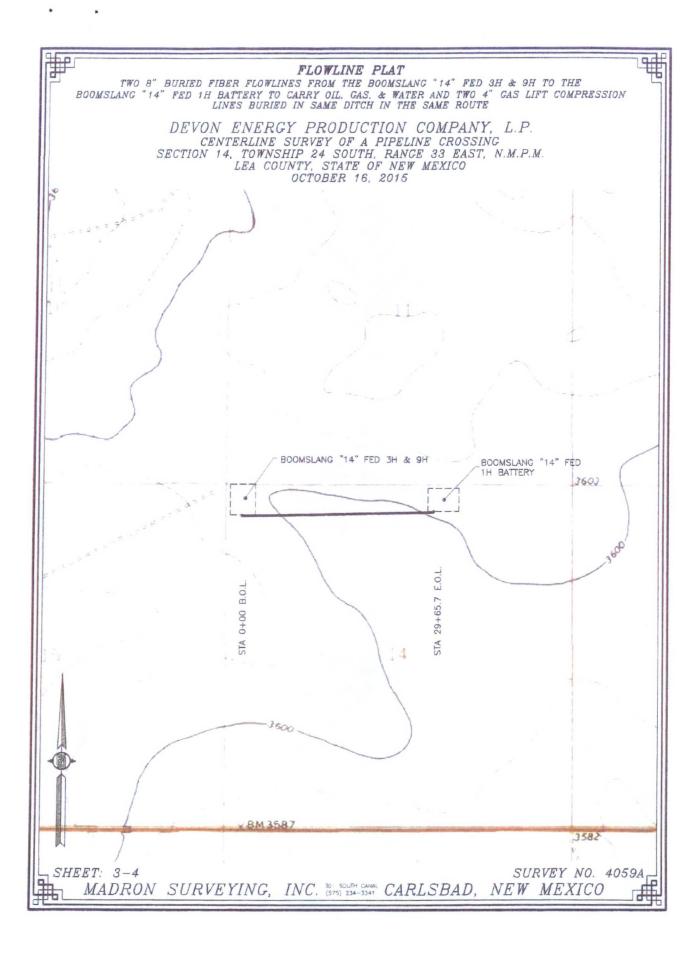

SHEET: 8-8
SURVEY NO. 3521B
MADRON SURVEYING, INC. 501 SOUTH CANAL CARLSBAD, NEW MEXICO

FLOWLINE PLAT TWO 8" BURIED FIBER FLOWLINES FROM THE BOOMSLANG "14" FED 3H & 9H TO THE BOOMSLANG "14" FED 1H BATTERY TO CARRY OIL, GAS, & WATER AND TWO 4" GAS LIFT COMPRESSION LINES BURIED IN SAME DITCH IN THE SAME ROUTE DEVON ENERGY PRODUCTION COMPANY, L.P. CENTERLINE SURVEY OF A PIPELINE CROSSING SECTION 14, TOWNSHIP 24 SOUTH, RANGE 33 EAST, N.M.P.M. LEA COUNTY, STATE OF NEW MEXICO OCTOBER 16, 2015 N30°03'22"W 471.46 FT N55'11'45"W 650.92 FT N89°41'28"E 10 11 BC 1913 2637.97 FT N89°31'26"E 2637.09 FT - BOOMSLANG "14" FED 3H & 9H BOOMSLANG "14" FED 14 13 15 N00°08'28"W S00°27'02"E N00°26'44"W N88°51'44" 2935.85 FI 2631.53 .47 7 SEC 14 T.24S., R.33E BC 1913 BC 1913 FEEPI LEFT E.O.L. 500°28'21"E 0+00 B.O.L. 0+14.9 PI LEFT N00°26'10"W -50.7 29+ STA 2642.24 2639. .25 3 7 1000 = 1000 14 | 13 15 | 14 2400 S89°33'14"W 2638.47 FT S89°33'14"W 2638.47 FT 23 23 SEE NEXT SHEET (2-4) FOR DESCRIPTION SURVEYOR CERTIFICATE I, FILIMON F, JARAMILLO, A NEW MEXICO PROFESSIONAL SURVEYOR NO. 12797, HEREBY CERTIFY THAT I HAVE CONDUCTED AND AM RESPONSIBLE FOR THIS SURVEY, THAT THIS SURVEY IS TRUE AND CORRECT TO THE BEST OF MY KNOWLEDGE AND BELIEF, AND THAT THIS SURVEY AND PLAT MEET THE MINIMUM STANDARDS FOR LAND SURVEYING IN THE STATE OF NEW MEXICO. GENERAL NOTES 1.) THE INTENT OF THIS ROUTE SURVEY IS TO ACQUIRE AN EASEMENT. THIS DEPRECATE IS EXECUTED AT CARLSBAD. 2.) BASIS OF BEARING IS NMSP EAST MODIFIED TO SURFACE COORDINATES. OCTOBER 2015 NEW MEXICO, THIS MADRON SURVEYING, INC 301 SOUTH CANAL CARLSBAD, NEW MEXICO 88220

SHEET: 1-4

MADRON SURVEYING, (INC. 50) SOUTH

Phone (575) 234-3341

SURVEY NO. 4059A

NEW MEXICO

FLOWLINE PLAT

TWO 8" BURIED FIBER FLOWLINES FROM THE BOOMSLANG "14" FED 3H & 9H TO THE BOOMSLANG "14" FED 1H BATTERY TO CARRY OIL, GAS. & WATER AND TWO 4" GAS LIFT COMPRESSION LINES BURIED IN SAME DITCH IN THE SAME ROUTE

> DEVON ENERGY PRODUCTION COMPANY, L.P. CENTERLINE SURVEY OF A PIPELINE CROSSING SECTION 14, TOWNSHIP 24 SOUTH, RANGE 33 EAST, N.M.P.M. LEA COUNTY, STATE OF NEW MEXICO OCTOBER 16, 2015

> > DESCRIPTION

A STRIP OF LAND 30 FEET WIDE CROSSING FEE LAND IN SECTION 14, TOWNSHIP 24 SOUTH, RANGE 33 EAST, N.M.P.M., LEA COUNTY, STATE OF NEW MEXICO AND BEING 15 FEET EACH SIDE OF THE FOLLOWING DESCRIBED CENTERLINE SURVEY: