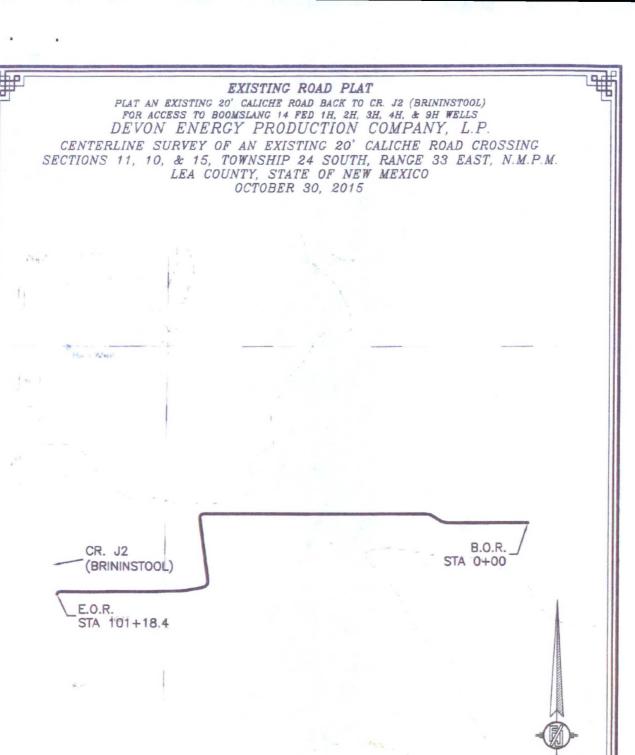

INC. (5/5) SOUTH CANAL CARLSBAD, MADRON SURVEYING,

SHEET: 7-8
SURVEY NO. 3521B
MADRON SURVEYING, INC. 101 SOUTH CANAL CARLSBAD, NEW MEXICO

PLAT AN EXISTING 20' CALICHE ROAD BACK TO CR. J2 (BRININSTOOL) FOR ACCESS TO BOOMSLANG 14 FED 1H, 2H, 3H, 4H, & 9H WELLS

DEVON ENERGY PRODUCTION COMPANY, L.P.

CENTERLINE SURVEY OF AN EXISTING 20' CALICHE ROAD CROSSING
SECTIONS 11, 10, & 15, TOWNSHIP 24 SOUTH, RANGE 33 EAST, N.M.P.M.

LEA COUNTY, STATE OF NEW MEXICO

OCTOBER 30, 2015