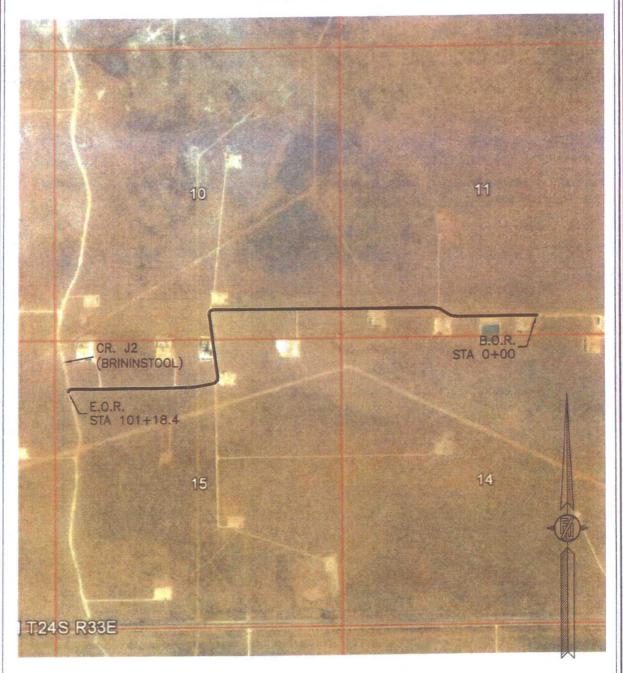

INC. (5/5) SOUTH CANAL CARLSBAD, MADRON SURVEYING,

SHEET: 7-8
SURVEY NO. 3521B
MADRON SURVEYING, INC. 101 SOUTH CANAL CARLSBAD, NEW MEXICO

PLAT AN EXISTING 20' CALICHE ROAD BACK TO CR. J2 (BRININSTOOL) FOR ACCESS TO BOOMSLANG 14 FED 1H, 2H, 3H, 4H, & 9H WELLS

DEVON ENERGY PRODUCTION COMPANY, L.P.

CENTERLINE SURVEY OF AN EXISTING 20' CALICHE ROAD CROSSING
SECTIONS 11, 10, & 15, TOWNSHIP 24 SOUTH, RANGE 33 EAST, N.M.P.M.

LEA COUNTY, STATE OF NEW MEXICO

OCTOBER 30, 2015