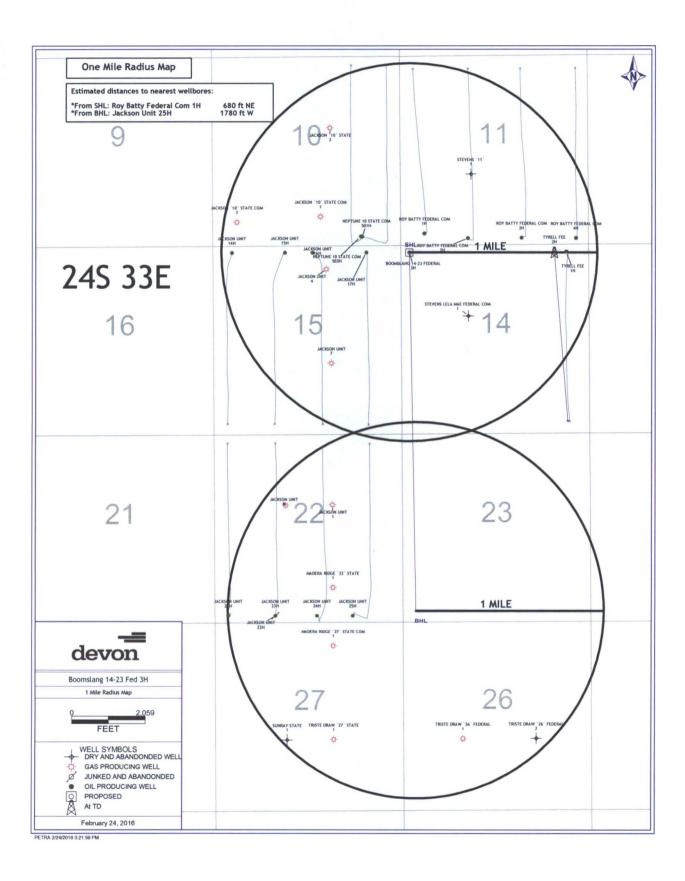

AMENDED REPORT

WELL LOCATION AND ACREAGE DEDICATION PLAT

| 30-029-43309   | Pool Code Pool Na RED HILLS; BONE S |  |  |  |
|----------------|-------------------------------------|--|--|--|
| 31 4 9 43      | S Prope<br>BOOMSLA                  |  |  |  |
| OGRID No. 6137 | * Opera DEVON ENERGY PROD           |  |  |  |

| 0107                         |         |               | DD TOTAL DISTORDED FROM THE TRANSPORT OF |            |                       |                  |               |                |        |  |
|------------------------------|---------|---------------|--------------------------------------------------------------------------------------------------------------------------------------------------------------------------------------------------------------------------------------------------------------------------------------------------------------------------------------------------------------------------------------------------------------------------------------------------------------------------------------------------------------------------------------------------------------------------------------------------------------------------------------------------------------------------------------------------------------------------------------------------------------------------------------------------------------------------------------------------------------------------------------------------------------------------------------------------------------------------------------------------------------------------------------------------------------------------------------------------------------------------------------------------------------------------------------------------------------------------------------------------------------------------------------------------------------------------------------------------------------------------------------------------------------------------------------------------------------------------------------------------------------------------------------------------------------------------------------------------------------------------------------------------------------------------------------------------------------------------------------------------------------------------------------------------------------------------------------------------------------------------------------------------------------------------------------------------------------------------------------------------------------------------------------------------------------------------------------------------------------------------------|------------|-----------------------|------------------|---------------|----------------|--------|--|
|                              |         |               |                                                                                                                                                                                                                                                                                                                                                                                                                                                                                                                                                                                                                                                                                                                                                                                                                                                                                                                                                                                                                                                                                                                                                                                                                                                                                                                                                                                                                                                                                                                                                                                                                                                                                                                                                                                                                                                                                                                                                                                                                                                                                                                                |            | <sup>10</sup> Surface | Location         |               |                |        |  |
| UL or lot no.                | Section | Township      | Range                                                                                                                                                                                                                                                                                                                                                                                                                                                                                                                                                                                                                                                                                                                                                                                                                                                                                                                                                                                                                                                                                                                                                                                                                                                                                                                                                                                                                                                                                                                                                                                                                                                                                                                                                                                                                                                                                                                                                                                                                                                                                                                          | Lot Idn    | Feet from the         | North/South line | Feet from the | East/West line | County |  |
| D                            | 14      | 24 S          | 33 E                                                                                                                                                                                                                                                                                                                                                                                                                                                                                                                                                                                                                                                                                                                                                                                                                                                                                                                                                                                                                                                                                                                                                                                                                                                                                                                                                                                                                                                                                                                                                                                                                                                                                                                                                                                                                                                                                                                                                                                                                                                                                                                           |            | 200                   | NORTH            | 233           | WEST           | LEA    |  |
|                              |         |               | " Bot                                                                                                                                                                                                                                                                                                                                                                                                                                                                                                                                                                                                                                                                                                                                                                                                                                                                                                                                                                                                                                                                                                                                                                                                                                                                                                                                                                                                                                                                                                                                                                                                                                                                                                                                                                                                                                                                                                                                                                                                                                                                                                                          | ttom Hol   | e Location It         | Different From   | m Surface     |                |        |  |
| UL or lot no.                | Section | Township      | Range                                                                                                                                                                                                                                                                                                                                                                                                                                                                                                                                                                                                                                                                                                                                                                                                                                                                                                                                                                                                                                                                                                                                                                                                                                                                                                                                                                                                                                                                                                                                                                                                                                                                                                                                                                                                                                                                                                                                                                                                                                                                                                                          | Lot Idn    | Feet from the         | North/South line | Feet from the | East/West line | County |  |
| M                            | 23      | 24 S          | 33 E                                                                                                                                                                                                                                                                                                                                                                                                                                                                                                                                                                                                                                                                                                                                                                                                                                                                                                                                                                                                                                                                                                                                                                                                                                                                                                                                                                                                                                                                                                                                                                                                                                                                                                                                                                                                                                                                                                                                                                                                                                                                                                                           |            | 330                   | SOUTH            | 350           | WEST           | LEA    |  |
| <sup>2</sup> Dedicated Acres | Joint o | r Infill 14 C | onsolidation                                                                                                                                                                                                                                                                                                                                                                                                                                                                                                                                                                                                                                                                                                                                                                                                                                                                                                                                                                                                                                                                                                                                                                                                                                                                                                                                                                                                                                                                                                                                                                                                                                                                                                                                                                                                                                                                                                                                                                                                                                                                                                                   | Code 15 Or | der No.               |                  |               |                |        |  |
| 320.00                       |         |               |                                                                                                                                                                                                                                                                                                                                                                                                                                                                                                                                                                                                                                                                                                                                                                                                                                                                                                                                                                                                                                                                                                                                                                                                                                                                                                                                                                                                                                                                                                                                                                                                                                                                                                                                                                                                                                                                                                                                                                                                                                                                                                                                |            |                       |                  |               |                |        |  |
| 320.00                       |         |               |                                                                                                                                                                                                                                                                                                                                                                                                                                                                                                                                                                                                                                                                                                                                                                                                                                                                                                                                                                                                                                                                                                                                                                                                                                                                                                                                                                                                                                                                                                                                                                                                                                                                                                                                                                                                                                                                                                                                                                                                                                                                                                                                |            |                       |                  |               |                |        |  |