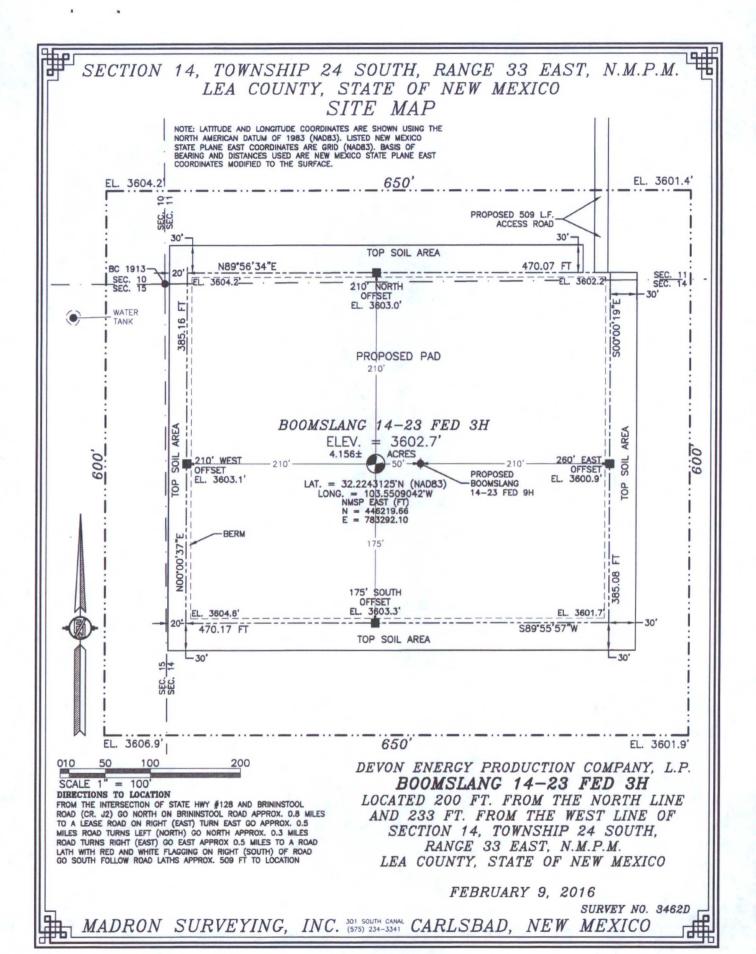

### SECTION 14, TOWNSHIP 24 SOUTH, RANGE 33 EAST, N.M.P.M. LEA COUNTY, STATE OF NEW MEXICO LOCATION VERIFICATION MAP

DEVON ENERGY PRODUCTION COMPANY, L.P.

BOOMSLANG 14-23 FED 3H

LOCATED 200 FT. FROM THE NORTH LINE

AND 233 FT. FROM THE WEST LINE OF

SECTION 14, TOWNSHIP 24 SOUTH,

RANGE 33 EAST, N.M.P.M.

LEA COUNTY, STATE OF NEW MEXICO

FEBRUARY 9, 2016

SURVEY NO. 3462D

### SECTION 14, TOWNSHIP 24 SOUTH, RANGE 33 EAST, N.M.P.M. LEA COUNTY, STATE OF NEW MEXICO VICINITY MAP

DISTANCES IN MILES

NOT TO SCALE

DIRECTIONS TO LOCATION
FROM THE INTERSECTION OF STATE HWY #128 AND BRININSTOOL
ROAD (CR. J2) GO NORTH ON BRININSTOOL ROAD APPROX. 0.8 MILES
TO A LEASE ROAD ON RIGHT (EAST) TURN EAST GO APPROX. 0.5
MILES ROAD TURNS LEFT (NORTH) GO NORTH APPROX. 0.3 MILES
ROAD TURNS RIGHT (EAST) GO EAST APPROX 0.5 MILES TO A ROAD
LATH WITH RED AND WHITE FLAGGING ON RIGHT (SOUTH) OF ROAD
GO SOUTH FOLLOW ROAD LATHS APPROX. 509 FT TO LOCATION