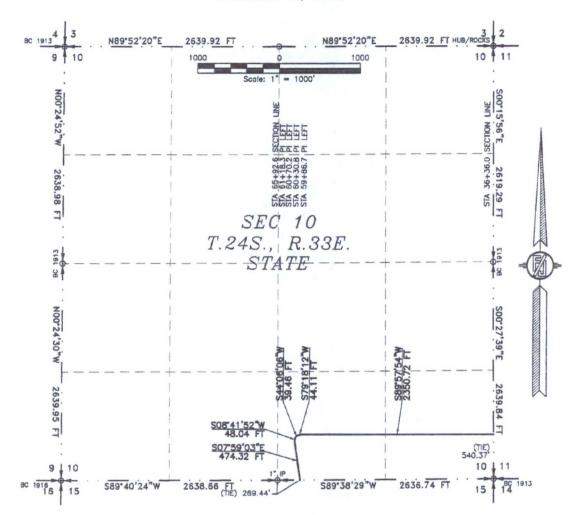

DESCRIPTION

A STRIP OF LAND 20 FEET WIDE CROSSING STATE OF NEW MEXICO LAND IN SECTION 10, TOWNSHIP 24 SOUTH, RANGE 33 EAST, N.M.P.M., LEA COUNTY, STATE OF NEW MEXICO AND BEING 10 FEET EACH SIDE OF THE FOLLOWING DESCRIBED CENTERLINE SURVEY:

BEGINNING AT A POINT WITHIN THE SE/4 SE/4 OF SAID SECTION 10, TOWNSHIP 24 SOUTH, RANGE 33 EAST, N.M.P.M., WHENCE THE SOUTHEAST CORNER OF SAID SECTION 10, TOWNSHIP 24 SOUTH, RANGE 33 EAST, N.M.P.M. BEARS S00°27'39"E, A DISTANCE OF 540.37 FEET;

THENCE S89'57'54"W A DISTANCE OF \$40.37 FEET;
THENCE S89'57'54"W A DISTANCE OF \$45.37 FEET TO AN ANGLE POINT OF THE LINE HEREIN DESCRIBED;
THENCE S79'18'12"W A DISTANCE OF \$44.11 FEET TO AN ANGLE POINT OF THE LINE HEREIN DESCRIBED;
THENCE S44'06'06"W A DISTANCE OF 39.46 FEET TO AN ANGLE POINT OF THE LINE HEREIN DESCRIBED;
THENCE S08'41'52"W A DISTANCE OF 48.04 FEET TO AN ANGLE POINT OF THE LINE HEREIN DESCRIBED;
THENCE S07'59'03"E A DISTANCE OF 474.32 FEET THE TERMINUS OF THIS CENTERLINE SURVEY, WHENCE THE SOUTH
QUARTER CORNER OF SAID SECTION 10, TOWNSHIP 24 SOUTH, RANGE 33 EAST, N.M.P.M. BEARS S89'38'29"W, A
DISTANCE OF 269.44 FEET;

SAID STRIP OF LAND BEING 2956.66 FEET OR 179.19 RODS IN LENGTH, CONTAINING 1.358 ACRES MORE OR LESS AND BEING ALLOCATED BY FORTIES AS FOLLOWS:

SE/4 SE/4 1317.64 L.F. 79.86 RODS 0.605 ACRES SW/4 SE/4 1639.02 L.F. 99.33 RODS 0.753 ACRES