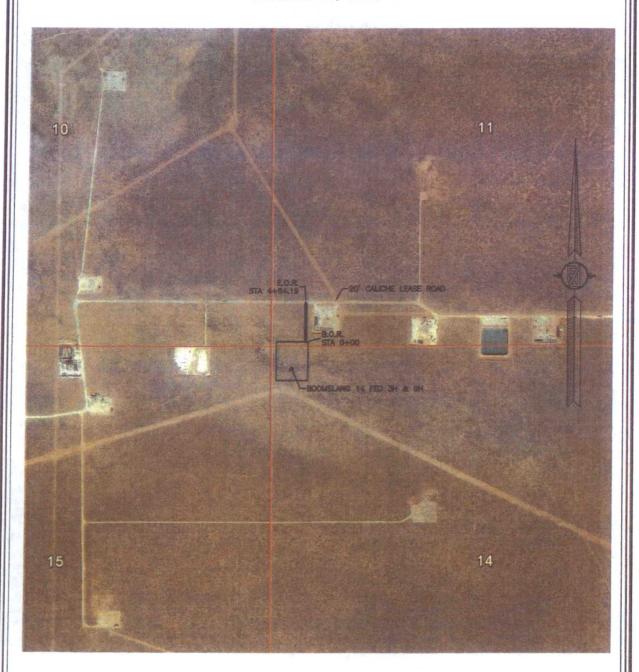

### SECTION 14, TOWNSHIP 24 SOUTH, RANGE 33 EAST, N.M.P.M. LEA COUNTY, STATE OF NEW MEXICO AERIAL PHOTO

NOT TO SCALE AERIAL PHOTO: GOOGLE EARTH FEB. 2014

DEVON ENERGY PRODUCTION COMPANY, L.P.

BOOMSLANG 14-23 FED 3H

LOCATED 200 FT. FROM THE NORTH LINE
AND 233 FT. FROM THE WEST LINE OF

SECTION 14, TOWNSHIP 24 SOUTH,

RANGE 33 EAST, N.M.P.M.

LEA COUNTY, STATE OF NEW MEXICO

FEBRUARY 9, 2016

SURVEY NO. 3462D

## SECTION 14, TOWNSHIP 24 SOUTH, RANGE 33 EAST, N.M.P.M. LEA COUNTY, STATE OF NEW MEXICO AERIAL ACCESS ROUTE MAP

NOT TO SCALE AERIAL PHOTO: GOOGLE EARTH FEB. 2014

DEVON ENERGY PRODUCTION COMPANY, L.P.

BOOMSLANG 14-23 FED 3H

LOCATED 200 FT. FROM THE NORTH LINE
AND 233 FT. FROM THE WEST LINE OF
SECTION 14, TOWNSHIP 24 SOUTH,
RANGE 33 EAST, N.M.P.M.
LEA COUNTY, STATE OF NEW MEXICO

FEBRUARY 9, 2016

SURVEY NO. 3462D

ACCESS ROAD PLAT

ACCESS ROAD FROM BOOMSLANG "14" FED 3H & 9H TO AN EXISTING CALICHE LEASE ROAD

DEVON ENERGY PRODUCTION COMPANY, L.P. CENTERLINE SURVEY OF AN ACCESS ROAD CROSSING SECTION 11, TOWNSHIP 24 SOUTH, RANGE 33 EAST, N.M.P.M. LEA COUNTY, STATE OF NEW MEXICO OCTOBER 21, 2015