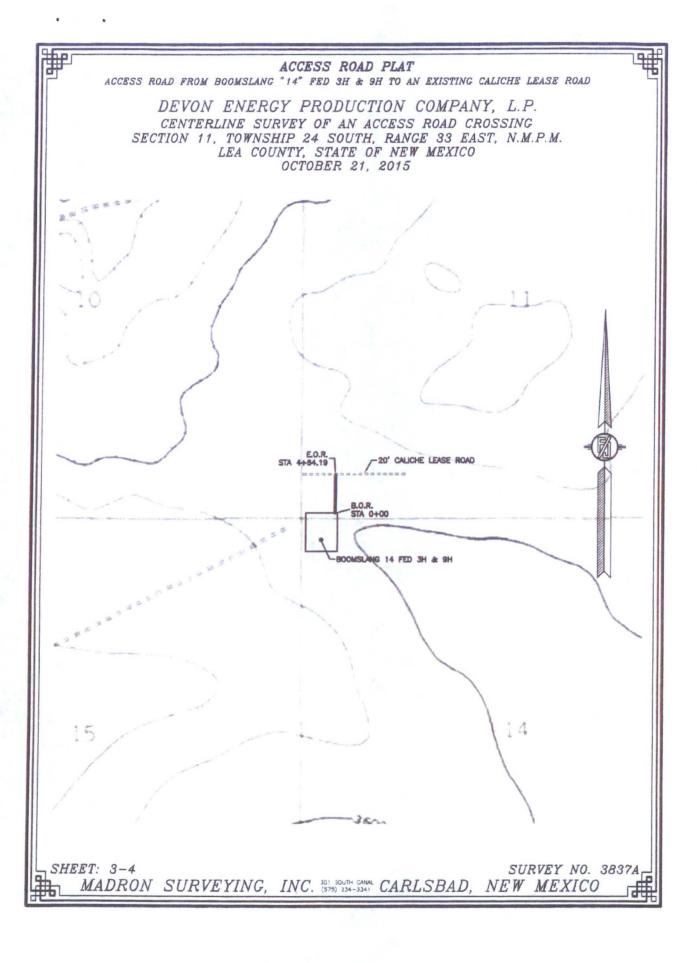

ACCESS ROAD FROM BOOMSLANG "14" FED 3H & 9H TO AN EXISTING CALICHE LEASE ROAD

DEVON ENERGY PRODUCTION COMPANY, L.P. CENTERLINE SURVEY OF AN ACCESS ROAD CROSSING SECTION 11, TOWNSHIP 24 SOUTH, RANGE 33 EAST, N.M.P.M. LEA COUNTY, STATE OF NEW MEXICO OCTOBER 21, 2015

SHEET: 1-4 MADRON SURVEYING(

INC (575) 234 3341

CARLSBAD.