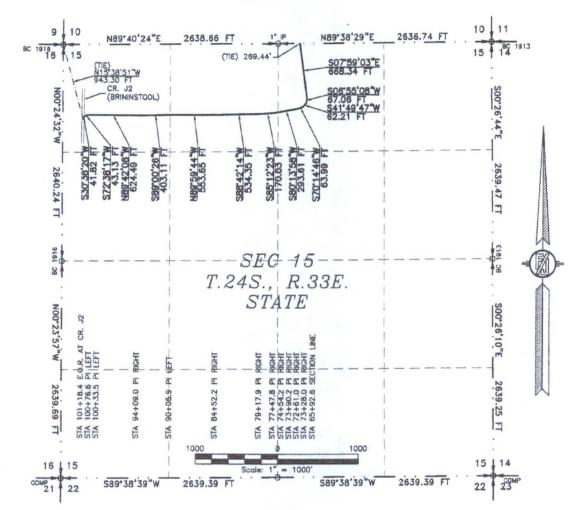

DESCRIPTION

A STRIP OF LAND 20 FEET WIDE CROSSING STATE OF NEW MEXICO LAND IN SECTION 15, TOWNSHIP 24 SOUTH, RANGE 33 EAST, N.M.P.M., LEA COUNTY, STATE OF NEW MEXICO AND BEING 10 FEET EACH SIDE OF THE FOLLOWING DESCRIBED CENTERLINE SURVEY:

BEGINNING AT A POINT WITHIN THE NW/4 NE/4 OF SAID SECTION 15, TOWNSHIP 24 SOUTH, RANGE 33 EAST, N.M.P.M., WHENCE THE NORTH QUARTER CORNER OF SAID SECTION 15, TOWNSHIP 24 SOUTH, RANGE 33 EAST,

N.M.P.M. BEARS S89"38'29"W, A DISTANCE OF 269.44 FEET; THENCE S07"59'03"E A DISTANCE OF 668.34 FEET TO AN ANGLE POINT OF THE LINE HEREIN DESCRIBED; THENCE S06"55'08"W A DISTANCE OF 67.06 FEET TO AN ANGLE POINT OF THE LINE HEREIN DESCRIBED; THENCE S41\*49'47"W A DISTANCE OF 62.21 FEET TO AN ANGLE POINT OF THE LINE HEREIN DESCRIBED; THENCE \$70"14'46"W A DISTANCE OF 63.99 FEET TO AN ANGLE POINT OF THE LINE HEREIN DESCRIBED: THENCE S80°13'58"W A DISTANCE OF 293.61 FEET TO AN ANGLE POINT OF THE LINE HEREIN DESCRIBED; THENCE S85'12'23"W A DISTANCE OF 170.03 FEET TO AN ANGLE POINT OF THE LINE HEREIN DESCRIBED; THENCE S88\*42'14"W A DISTANCE OF 534.35 FEET TO AN ANGLE POINT OF THE LINE HEREIN DESCRIBED; THENCE N89'59'44"W A DISTANCE OF 553.65 FEET TO AN ANGLE POINT OF THE LINE HEREIN DESCRIBED; THENCE S89"00'26"W A DISTANCE OF 403.11 FEET TO AN ANGLE POINT OF THE LINE HEREIN DESCRIBED; THENCE N89°42'08"W A DISTANCE OF 624.49 FEET TO AN ANGLE POINT OF THE LINE HEREIN DESCRIBED; THENCE \$72"38'17"W A DISTANCE OF 43.13 FEET TO AN ANGLE POINT OF THE LINE HEREIN DESCRIBED; THENCE S30"38'20"W A DISTANCE OF 41.82 FEET THE TERMINUS OF THIS CENTERLINE SURVEY, WHENCE THE NORTHWEST CORNER OF SAID SECTION 15, TOWNSHIP 24 SOUTH, RANGE 33 EAST, N.M.P.M. BEARS N15'38'51"W, A DISTANCE OF 943.30 FEET:

SAID STRIP OF LAND BEING 3525.79 FEET OR 213.68 RODS IN LENGTH, CONTAINING 1.619 ACRES MORE OR LESS AND BEING ALLOCATED BY FORTIES AS FOLLOWS:

NW/4 NE/4 1111.68 L.F. 67.37 RODS 0.510 ACRES NE/4 NW/4 1320.54 L.F. 80.03 RODS 0.606 ACRES NW/4 NW/4 1093.57 L.F. 66.28 RODS 0.502 ACRES