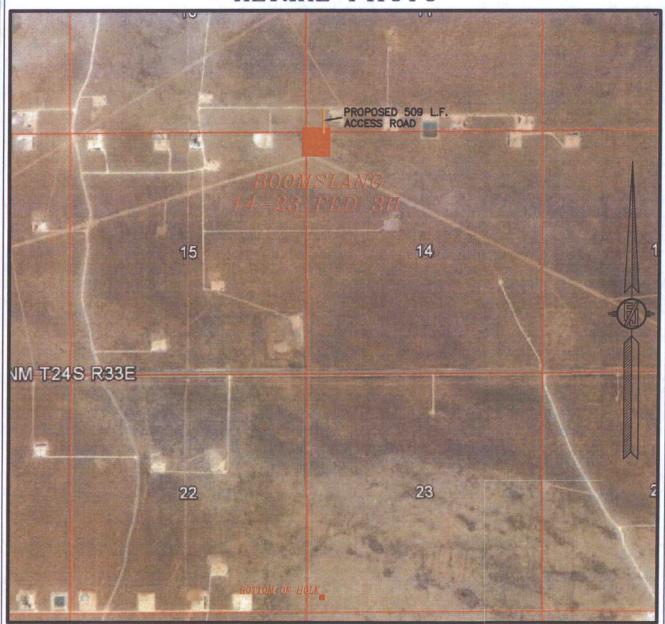

### SECTION 14, TOWNSHIP 24 SOUTH, RANGE 33 EAST, N.M.P.M. LEA COUNTY, STATE OF NEW MEXICO AERIAL PHOTO

NOT TO SCALE AERIAL PHOTO: GOOGLE EARTH FEB. 2014

DEVON ENERGY PRODUCTION COMPANY, L.P.

BOOMSLANG 14-23 FED 3H

LOCATED 200 FT. FROM THE NORTH LINE
AND 233 FT. FROM THE WEST LINE OF

SECTION 14, TOWNSHIP 24 SOUTH,

RANGE 33 EAST, N.M.P.M.

LEA COUNTY, STATE OF NEW MEXICO

FEBRUARY 9, 2016

SURVEY NO. 3462D