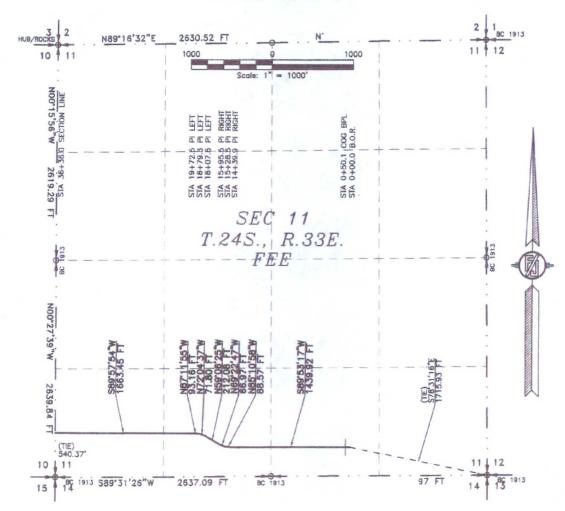

ACCESS ROAD FROM BOOMSLANG "14" FED 3H & 9H TO AN EXISTING CALICHE LEASE ROAD

DEVON ENERGY PRODUCTION COMPANY, L.P. CENTERLINE SURVEY OF AN ACCESS ROAD CROSSING SECTION 11, TOWNSHIP 24 SOUTH, RANGE 33 EAST, N.M.P.M. LEA COUNTY, STATE OF NEW MEXICO OCTOBER 21, 2015

DESCRIPTION

A STRIP OF LAND 20 FEET WIDE CROSSING FEE LAND IN SECTION 11, TOWNSHIP 24 SOUTH, RANGE 33 EAST, N.M.P.M., LEA COUNTY, STATE OF NEW MEXICO AND BEING 10 FEET EACH SIDE OF THE FOLLOWING DESCRIBED CENTERLINE SURVEY:

BEGINNING AT A POINT WITHIN THE SW/4 SW/4 OF SAID SECTION 11, TOWNSHIP 24 SOUTH, RANGE 33 EAST, N.M.P.M., WHENCE THE SOUTHWEST CORNER OF SAID SECTION 11, TOWNSHIP 24 SOUTH, RANGE 33 EAST, N.M.P.M.

BEARS S81'29'23"W, A DISTANCE OF 418.87 FEET;
THENCE NOO'00'06"E A DISTANCE OF 464.19 FEET THE TERMINUS OF THIS CENTERLINE SURVEY, WHENCE THE SOUTHWEST CORNER OF SAID SECTION 11, TOWNSHIP 24 SOUTH, RANGE 33 EAST, N.M.P.M. BEARS S38'12'51"W, A DISTANCE OF 669.69 FEET;

SAID STRIP OF LAND BEING 464.19 FEET OR 28.13 RODS IN LENGTH, CONTAINING 0.213 ACRES MORE OR LESS AND BEING ALLOCATED BY FORTIES AS FOLLOWS:

SW/4 SW/4 464.19 L.F. 28.13 RODS 0.213 ACRES