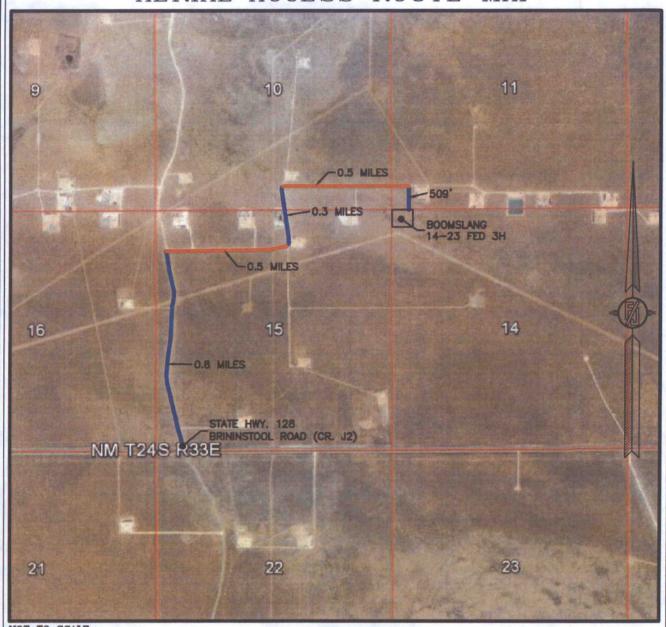

### SECTION 14, TOWNSHIP 24 SOUTH, RANGE 33 EAST, N.M.P.M. LEA COUNTY, STATE OF NEW MEXICO VICINITY MAP

DISTANCES IN MILES

NOT TO SCALE

DIRECTIONS TO LOCATION
FROM THE INTERSECTION OF STATE HWY #128 AND BRININSTOOL
ROAD (CR. J2) GO NORTH ON BRININSTOOL ROAD APPROX. 0.8 MILES
TO A LEASE ROAD ON RIGHT (EAST) TURN EAST GO APPROX. 0.5
MILES ROAD TURNS LEFT (NORTH) GO NORTH APPROX. 0.3 MILES
ROAD TURNS RIGHT (EAST) GO EAST APPROX 0.5 MILES TO A ROAD
LATH WITH RED AND WHITE FLAGGING ON RIGHT (SOUTH) OF ROAD
GO SOUTH FOLLOW ROAD LATHS APPROX. 509 FT TO LOCATION

## SECTION 14, TOWNSHIP 24 SOUTH, RANGE 33 EAST, N.M.P.M. LEA COUNTY, STATE OF NEW MEXICO AERIAL ACCESS ROUTE MAP

NOT TO SCALE AERIAL PHOTO: GOOGLE EARTH FEB. 2014

DEVON ENERGY PRODUCTION COMPANY, L.P.

BOOMSLANG 14-23 FED 3H

LOCATED 200 FT. FROM THE NORTH LINE
AND 233 FT. FROM THE WEST LINE OF
SECTION 14, TOWNSHIP 24 SOUTH,
RANGE 33 EAST, N.M.P.M.
LEA COUNTY, STATE OF NEW MEXICO

FEBRUARY 9, 2016

SURVEY NO. 3462D

ACCESS ROAD PLAT