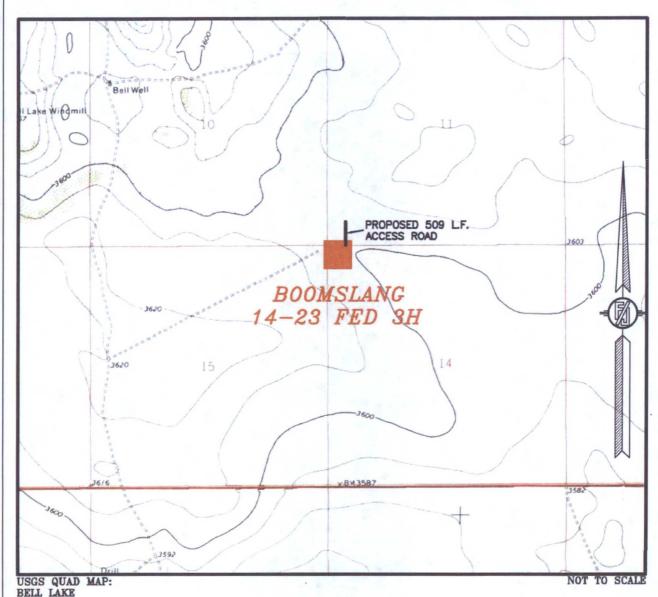

### SECTION 14, TOWNSHIP 24 SOUTH, RANGE 33 EAST, N.M.P.M. LEA COUNTY, STATE OF NEW MEXICO AERIAL PHOTO

NOT TO SCALE AERIAL PHOTO: GOOGLE EARTH FEB. 2014

DEVON ENERGY PRODUCTION COMPANY, L.P.

BOOMSLANG 14-23 FED 3H

LOCATED 200 FT. FROM THE NORTH LINE
AND 233 FT. FROM THE WEST LINE OF

SECTION 14, TOWNSHIP 24 SOUTH,

RANGE 33 EAST, N.M.P.M.

LEA COUNTY, STATE OF NEW MEXICO

FEBRUARY 9, 2016

SURVEY NO. 3462D