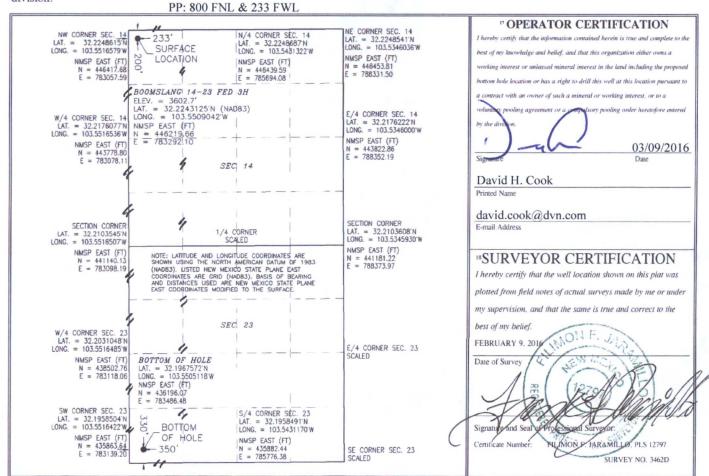

AMENDED REPORT

WELL LOCATION AND ACREAGE DEDICATION PLAT

| 30-029-43309   | Pool Code Pool Na RED HILLS; BONE S |  |  |  |
|----------------|-------------------------------------|--|--|--|
| 31 4 9 43      | S Prope<br>BOOMSLA                  |  |  |  |
| OGRID No. 6137 | * Opera DEVON ENERGY PROD           |  |  |  |

| 0107                         |         |               | DD TOTAL DISTORDED FROM THE TRANSPORT OF |            |                       |                  |               |                |        |  |
|------------------------------|---------|---------------|--------------------------------------------------------------------------------------------------------------------------------------------------------------------------------------------------------------------------------------------------------------------------------------------------------------------------------------------------------------------------------------------------------------------------------------------------------------------------------------------------------------------------------------------------------------------------------------------------------------------------------------------------------------------------------------------------------------------------------------------------------------------------------------------------------------------------------------------------------------------------------------------------------------------------------------------------------------------------------------------------------------------------------------------------------------------------------------------------------------------------------------------------------------------------------------------------------------------------------------------------------------------------------------------------------------------------------------------------------------------------------------------------------------------------------------------------------------------------------------------------------------------------------------------------------------------------------------------------------------------------------------------------------------------------------------------------------------------------------------------------------------------------------------------------------------------------------------------------------------------------------------------------------------------------------------------------------------------------------------------------------------------------------------------------------------------------------------------------------------------------------|------------|-----------------------|------------------|---------------|----------------|--------|--|
|                              |         |               |                                                                                                                                                                                                                                                                                                                                                                                                                                                                                                                                                                                                                                                                                                                                                                                                                                                                                                                                                                                                                                                                                                                                                                                                                                                                                                                                                                                                                                                                                                                                                                                                                                                                                                                                                                                                                                                                                                                                                                                                                                                                                                                                |            | <sup>10</sup> Surface | Location         |               |                |        |  |
| UL or lot no.                | Section | Township      | Range                                                                                                                                                                                                                                                                                                                                                                                                                                                                                                                                                                                                                                                                                                                                                                                                                                                                                                                                                                                                                                                                                                                                                                                                                                                                                                                                                                                                                                                                                                                                                                                                                                                                                                                                                                                                                                                                                                                                                                                                                                                                                                                          | Lot Idn    | Feet from the         | North/South line | Feet from the | East/West line | County |  |
| D                            | 14      | 24 S          | 33 E                                                                                                                                                                                                                                                                                                                                                                                                                                                                                                                                                                                                                                                                                                                                                                                                                                                                                                                                                                                                                                                                                                                                                                                                                                                                                                                                                                                                                                                                                                                                                                                                                                                                                                                                                                                                                                                                                                                                                                                                                                                                                                                           |            | 200                   | NORTH            | 233           | WEST           | LEA    |  |
|                              |         |               | " Bot                                                                                                                                                                                                                                                                                                                                                                                                                                                                                                                                                                                                                                                                                                                                                                                                                                                                                                                                                                                                                                                                                                                                                                                                                                                                                                                                                                                                                                                                                                                                                                                                                                                                                                                                                                                                                                                                                                                                                                                                                                                                                                                          | ttom Hol   | e Location It         | Different From   | m Surface     |                |        |  |
| UL or lot no.                | Section | Township      | Range                                                                                                                                                                                                                                                                                                                                                                                                                                                                                                                                                                                                                                                                                                                                                                                                                                                                                                                                                                                                                                                                                                                                                                                                                                                                                                                                                                                                                                                                                                                                                                                                                                                                                                                                                                                                                                                                                                                                                                                                                                                                                                                          | Lot Idn    | Feet from the         | North/South line | Feet from the | East/West line | County |  |
| M                            | 23      | 24 S          | 33 E                                                                                                                                                                                                                                                                                                                                                                                                                                                                                                                                                                                                                                                                                                                                                                                                                                                                                                                                                                                                                                                                                                                                                                                                                                                                                                                                                                                                                                                                                                                                                                                                                                                                                                                                                                                                                                                                                                                                                                                                                                                                                                                           |            | 330                   | SOUTH            | 350           | WEST           | LEA    |  |
| <sup>2</sup> Dedicated Acres | Joint o | r Infill 14 C | onsolidation                                                                                                                                                                                                                                                                                                                                                                                                                                                                                                                                                                                                                                                                                                                                                                                                                                                                                                                                                                                                                                                                                                                                                                                                                                                                                                                                                                                                                                                                                                                                                                                                                                                                                                                                                                                                                                                                                                                                                                                                                                                                                                                   | Code 15 Or | der No.               |                  |               |                |        |  |
| 320.00                       |         |               |                                                                                                                                                                                                                                                                                                                                                                                                                                                                                                                                                                                                                                                                                                                                                                                                                                                                                                                                                                                                                                                                                                                                                                                                                                                                                                                                                                                                                                                                                                                                                                                                                                                                                                                                                                                                                                                                                                                                                                                                                                                                                                                                |            |                       |                  |               |                |        |  |
| 320.00                       |         |               |                                                                                                                                                                                                                                                                                                                                                                                                                                                                                                                                                                                                                                                                                                                                                                                                                                                                                                                                                                                                                                                                                                                                                                                                                                                                                                                                                                                                                                                                                                                                                                                                                                                                                                                                                                                                                                                                                                                                                                                                                                                                                                                                |            |                       |                  |               |                |        |  |

No allowable will be assigned to this completion until all interests have been consolidated or a non-standard unit has been approved by the division.