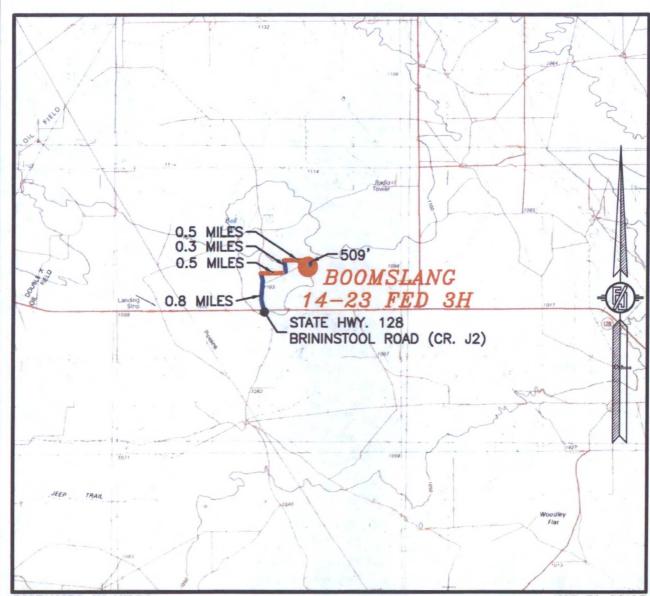

### SECTION 14, TOWNSHIP 24 SOUTH, RANGE 33 EAST, N.M.P.M. LEA COUNTY, STATE OF NEW MEXICO VICINITY MAP

DISTANCES IN MILES

NOT TO SCALE

DIRECTIONS TO LOCATION
FROM THE INTERSECTION OF STATE HWY #128 AND BRININSTOOL
ROAD (CR. J2) GO NORTH ON BRININSTOOL ROAD APPROX. 0.8 MILES
TO A LEASE ROAD ON RIGHT (EAST) TURN EAST GO APPROX. 0.5
MILES ROAD TURNS LEFT (NORTH) GO NORTH APPROX. 0.3 MILES
ROAD TURNS RIGHT (EAST) GO EAST APPROX 0.5 MILES TO A ROAD
LATH WITH RED AND WHITE FLAGGING ON RIGHT (SOUTH) OF ROAD
GO SOUTH FOLLOW ROAD LATHS APPROX. 509 FT TO LOCATION