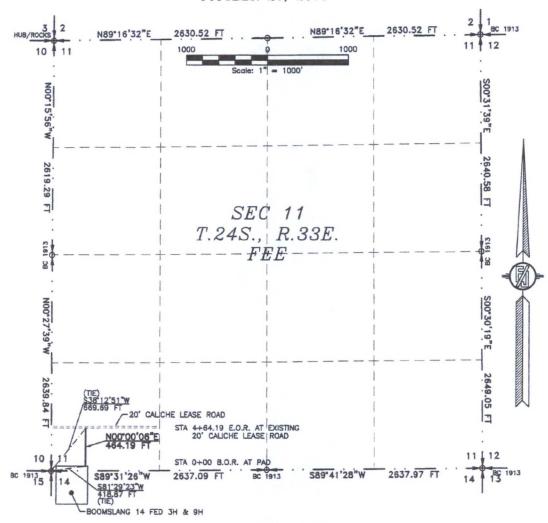

ACCESS ROAD FROM BOOMSLANG "14" FED 3H & 9H TO AN EXISTING CALICHE LEASE ROAD

DEVON ENERGY PRODUCTION COMPANY, L.P. CENTERLINE SURVEY OF AN ACCESS ROAD CROSSING SECTION 11, TOWNSHIP 24 SOUTH, RANGE 33 EAST, N.M.P.M. LEA COUNTY, STATE OF NEW MEXICO OCTOBER 21, 2015

SEE NEXT SHEET (2-4) FOR DESCRIPTION