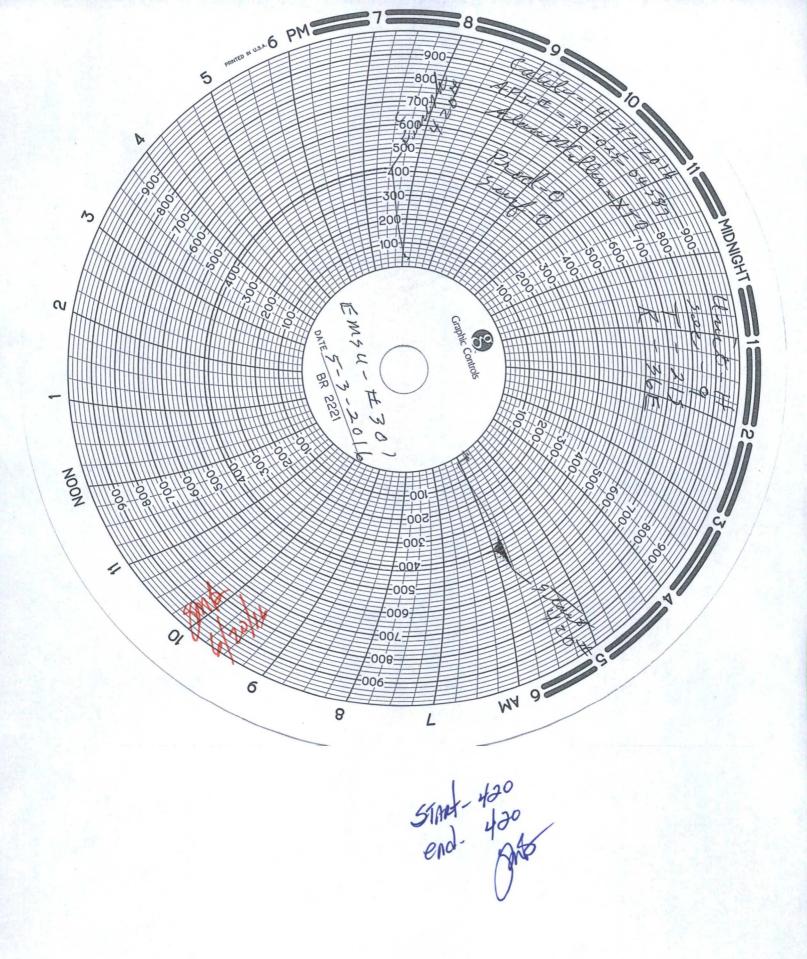

## State of New Mexico **Energy, Minerals and Natural Resources Department**Oil Conservation Division Hobbs District Office

|                                                     | Operator                | BRADENHEAD<br>Name                      | TEST REPORT        |                                   | 30-025-04        | iber                                                 |  |
|-----------------------------------------------------|-------------------------|-----------------------------------------|--------------------|-----------------------------------|------------------|------------------------------------------------------|--|
| V/                                                  | XTO Energy, Inc         |                                         |                    |                                   | 30-025-04        |                                                      |  |
| Property Name Eunice Monument South Unit            |                         |                                         |                    |                                   | Well No.<br>301  |                                                      |  |
|                                                     |                         | 7. Surface Lo                           | ocation            |                                   |                  |                                                      |  |
| . /                                                 | vnship Range<br>21S 36E | Feet fro                                |                    | Feet From<br>660                  | E/W Line<br>East | County<br>Lea                                        |  |
|                                                     |                         | Well Sta                                | atus               |                                   |                  |                                                      |  |
| YES NO                                              | SHUT-IN<br>YES          | NO INJ INJECT                           | PRODUCER GAS       | DATE GAS 5-3-20/                  |                  |                                                      |  |
|                                                     | (A )Surface             | OBSERVEI  (B) Interm(1)                 | DATA (C) Interm(2) | (D) Proc                          | d Csng           | (E) Tubing                                           |  |
| ressure                                             | 0                       | 100000000000000000000000000000000000000 |                    |                                   | Ø                | 660                                                  |  |
| low Characteristics                                 | -                       |                                         |                    | /                                 |                  |                                                      |  |
| Puff                                                | Y / (N)                 | Y/N                                     | Y/N                |                                   | Y /(N)           | GAS Type of Fluid Injected for Waterflood if applies |  |
| Steady Flow                                         | Y /(N)                  | Y/N                                     | Y/·N               |                                   | Y / (N)          |                                                      |  |
| Surges                                              | Y/N                     | Y/N                                     | Y/N                |                                   | Y/W              |                                                      |  |
| Down to nothing                                     | (Y) N                   | Y/N                                     | Y/N                |                                   | YN               |                                                      |  |
| Gas or Oil                                          | Y /(N)                  | Y/N                                     | Y/N                |                                   | Y / (N)          |                                                      |  |
| Water                                               | Y /(N)                  | Y/N                                     | Y/N                |                                   | Y /(N)           |                                                      |  |
| Remarks – Please state for each                     |                         |                                         |                    |                                   |                  |                                                      |  |
| ignature:  Alan M rinted name: itle: -mail Address: | Tillen-X                | TO Energy                               |                    | OIL CONS Entered into RBD Re-test |                  | ON DIVISION                                          |  |
| Date: 5-13-2016                                     | Phone: 57               | 5-441-164                               | <i>f</i> /         |                                   |                  |                                                      |  |
|                                                     | Witness                 |                                         |                    | desired to the second or          |                  | V                                                    |  |