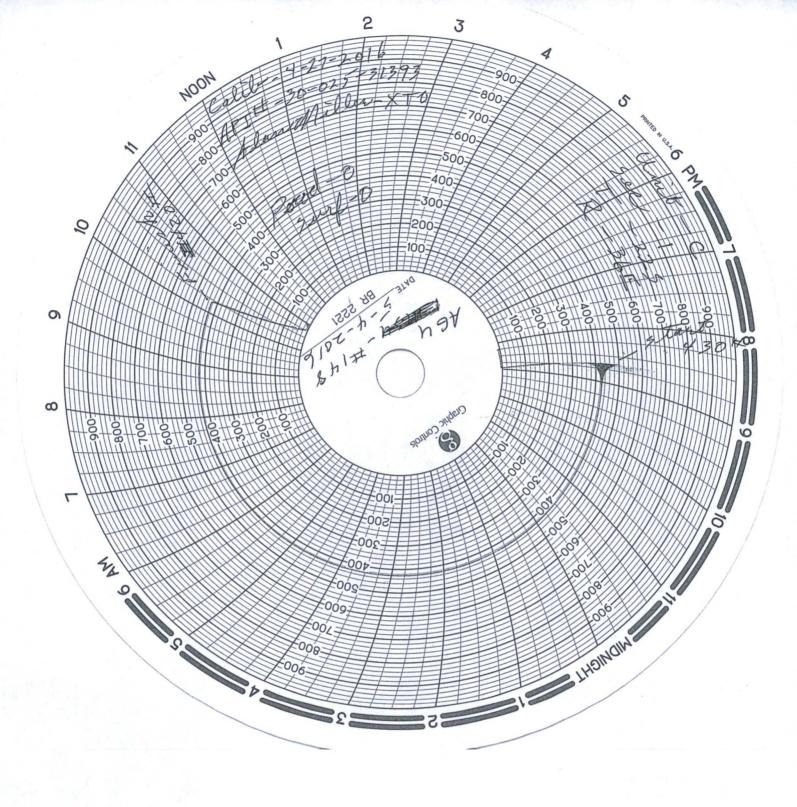

| Submit 1 Copy To Appropriate District  State of New Mexico  State of New Mexico                                                                                                                                                                                                                                                                                                                                                                                                                                                                                                                                                                                                                                                                                                                                                                                                                                                                                                                                                                                                                                                                                                                                                                                                                                                                                                                                                                                                                                                                                                                                                                                                                                                                                                                                                                                                                                                                                                                                                                                                                                                | Form C-103                                   |  |  |
|--------------------------------------------------------------------------------------------------------------------------------------------------------------------------------------------------------------------------------------------------------------------------------------------------------------------------------------------------------------------------------------------------------------------------------------------------------------------------------------------------------------------------------------------------------------------------------------------------------------------------------------------------------------------------------------------------------------------------------------------------------------------------------------------------------------------------------------------------------------------------------------------------------------------------------------------------------------------------------------------------------------------------------------------------------------------------------------------------------------------------------------------------------------------------------------------------------------------------------------------------------------------------------------------------------------------------------------------------------------------------------------------------------------------------------------------------------------------------------------------------------------------------------------------------------------------------------------------------------------------------------------------------------------------------------------------------------------------------------------------------------------------------------------------------------------------------------------------------------------------------------------------------------------------------------------------------------------------------------------------------------------------------------------------------------------------------------------------------------------------------------|----------------------------------------------|--|--|
| Submit 1 Copy To Appropriate District Office District I 1625 N. French Dr., Hobbs, NM 8 200 District II  NM 98210  OMCONSERVATION DIVISION                                                                                                                                                                                                                                                                                                                                                                                                                                                                                                                                                                                                                                                                                                                                                                                                                                                                                                                                                                                                                                                                                                                                                                                                                                                                                                                                                                                                                                                                                                                                                                                                                                                                                                                                                                                                                                                                                                                                                                                     | Revised July 18, 2013 WELL API NO.           |  |  |
| District III  1301 W. Grand Ave., Artesia, NM 88210 District III  1220 South St. Francis Dr.  1220 South St. Francis Dr.                                                                                                                                                                                                                                                                                                                                                                                                                                                                                                                                                                                                                                                                                                                                                                                                                                                                                                                                                                                                                                                                                                                                                                                                                                                                                                                                                                                                                                                                                                                                                                                                                                                                                                                                                                                                                                                                                                                                                                                                       | 30-025-31393                                 |  |  |
| 1301 W. Grand Ave., Artesia, NM 88210<br>District III 1220 South St. Francis Dr.                                                                                                                                                                                                                                                                                                                                                                                                                                                                                                                                                                                                                                                                                                                                                                                                                                                                                                                                                                                                                                                                                                                                                                                                                                                                                                                                                                                                                                                                                                                                                                                                                                                                                                                                                                                                                                                                                                                                                                                                                                               | 5. Indicate Type of Lease Federal STATE FEE  |  |  |
| District III 1000 Rio Brazos Rd., Aztec, NM 87410 District IV 1220 S. St. Francis Dr., Santa Fe, NM RECEIVE Santa Fe, NM 87505 SUNDRY NOTICES AND REPORTS ON WELLS                                                                                                                                                                                                                                                                                                                                                                                                                                                                                                                                                                                                                                                                                                                                                                                                                                                                                                                                                                                                                                                                                                                                                                                                                                                                                                                                                                                                                                                                                                                                                                                                                                                                                                                                                                                                                                                                                                                                                             | 6. State Oil & Gas Lease No.                 |  |  |
| 1220 S. St. Francis Dr., Santa Fe, NMRECE 87505                                                                                                                                                                                                                                                                                                                                                                                                                                                                                                                                                                                                                                                                                                                                                                                                                                                                                                                                                                                                                                                                                                                                                                                                                                                                                                                                                                                                                                                                                                                                                                                                                                                                                                                                                                                                                                                                                                                                                                                                                                                                                | o. Same on or our game and                   |  |  |
| SONDICT NOTICES AND REPORTS ON WELLS                                                                                                                                                                                                                                                                                                                                                                                                                                                                                                                                                                                                                                                                                                                                                                                                                                                                                                                                                                                                                                                                                                                                                                                                                                                                                                                                                                                                                                                                                                                                                                                                                                                                                                                                                                                                                                                                                                                                                                                                                                                                                           | 7. Lease Name or Unit Agreement Name:        |  |  |
| (DO NOT USE THIS FORM FOR PROPOSALS TO DRILL OR TO DEEPEN OR PLUG BACK TO A DIFFERENT RESERVOIR. USE "APPLICATION FOR PERMIT" (FORM C-101) FOR SUCH PROPOSALS.)                                                                                                                                                                                                                                                                                                                                                                                                                                                                                                                                                                                                                                                                                                                                                                                                                                                                                                                                                                                                                                                                                                                                                                                                                                                                                                                                                                                                                                                                                                                                                                                                                                                                                                                                                                                                                                                                                                                                                                |                                              |  |  |
| 1. Type of Well: Oil Well Gas Well Other Injection                                                                                                                                                                                                                                                                                                                                                                                                                                                                                                                                                                                                                                                                                                                                                                                                                                                                                                                                                                                                                                                                                                                                                                                                                                                                                                                                                                                                                                                                                                                                                                                                                                                                                                                                                                                                                                                                                                                                                                                                                                                                             | 8. Well Number                               |  |  |
| 2. Name of Operator XTO Energy, Inc.                                                                                                                                                                                                                                                                                                                                                                                                                                                                                                                                                                                                                                                                                                                                                                                                                                                                                                                                                                                                                                                                                                                                                                                                                                                                                                                                                                                                                                                                                                                                                                                                                                                                                                                                                                                                                                                                                                                                                                                                                                                                                           | 9. OGRID Number 005380                       |  |  |
| 3. Address of Operator 500 W. Illinois St Ste 100 Midland, TX 79701                                                                                                                                                                                                                                                                                                                                                                                                                                                                                                                                                                                                                                                                                                                                                                                                                                                                                                                                                                                                                                                                                                                                                                                                                                                                                                                                                                                                                                                                                                                                                                                                                                                                                                                                                                                                                                                                                                                                                                                                                                                            | 10. Pool name or Wildcat Arrowhead; Grayburg |  |  |
| 4. Well Location                                                                                                                                                                                                                                                                                                                                                                                                                                                                                                                                                                                                                                                                                                                                                                                                                                                                                                                                                                                                                                                                                                                                                                                                                                                                                                                                                                                                                                                                                                                                                                                                                                                                                                                                                                                                                                                                                                                                                                                                                                                                                                               |                                              |  |  |
| Unit Letter C : 785 feet from the North line and                                                                                                                                                                                                                                                                                                                                                                                                                                                                                                                                                                                                                                                                                                                                                                                                                                                                                                                                                                                                                                                                                                                                                                                                                                                                                                                                                                                                                                                                                                                                                                                                                                                                                                                                                                                                                                                                                                                                                                                                                                                                               | 1905 feet from the West line                 |  |  |
| Section 1 Township 22S Range 36E                                                                                                                                                                                                                                                                                                                                                                                                                                                                                                                                                                                                                                                                                                                                                                                                                                                                                                                                                                                                                                                                                                                                                                                                                                                                                                                                                                                                                                                                                                                                                                                                                                                                                                                                                                                                                                                                                                                                                                                                                                                                                               | NMPM County Lea                              |  |  |
| 11. Elevation (Show whether DR, RKB, RT, GR                                                                                                                                                                                                                                                                                                                                                                                                                                                                                                                                                                                                                                                                                                                                                                                                                                                                                                                                                                                                                                                                                                                                                                                                                                                                                                                                                                                                                                                                                                                                                                                                                                                                                                                                                                                                                                                                                                                                                                                                                                                                                    | , etc.)                                      |  |  |
| 10 Cl. 1 A                                                                                                                                                                                                                                                                                                                                                                                                                                                                                                                                                                                                                                                                                                                                                                                                                                                                                                                                                                                                                                                                                                                                                                                                                                                                                                                                                                                                                                                                                                                                                                                                                                                                                                                                                                                                                                                                                                                                                                                                                                                                                                                     | P                                            |  |  |
| 12. Check Appropriate Box to Indicate Nature of Notic                                                                                                                                                                                                                                                                                                                                                                                                                                                                                                                                                                                                                                                                                                                                                                                                                                                                                                                                                                                                                                                                                                                                                                                                                                                                                                                                                                                                                                                                                                                                                                                                                                                                                                                                                                                                                                                                                                                                                                                                                                                                          | e, Report, or Other Data                     |  |  |
| NOTICE OF INTENTION TO:                                                                                                                                                                                                                                                                                                                                                                                                                                                                                                                                                                                                                                                                                                                                                                                                                                                                                                                                                                                                                                                                                                                                                                                                                                                                                                                                                                                                                                                                                                                                                                                                                                                                                                                                                                                                                                                                                                                                                                                                                                                                                                        | JBSEQUENT REPORT OF:                         |  |  |
| PERFORM REMEDIAL WORK PLUG AND ABANDON REMEDIAL WOR                                                                                                                                                                                                                                                                                                                                                                                                                                                                                                                                                                                                                                                                                                                                                                                                                                                                                                                                                                                                                                                                                                                                                                                                                                                                                                                                                                                                                                                                                                                                                                                                                                                                                                                                                                                                                                                                                                                                                                                                                                                                            |                                              |  |  |
| TEMPORARILY ABANDON CHANGE PLANS COMMENCE DR                                                                                                                                                                                                                                                                                                                                                                                                                                                                                                                                                                                                                                                                                                                                                                                                                                                                                                                                                                                                                                                                                                                                                                                                                                                                                                                                                                                                                                                                                                                                                                                                                                                                                                                                                                                                                                                                                                                                                                                                                                                                                   |                                              |  |  |
| PULL OR ALTER CASING MULTIPLE COMPL CASING/CEMEN                                                                                                                                                                                                                                                                                                                                                                                                                                                                                                                                                                                                                                                                                                                                                                                                                                                                                                                                                                                                                                                                                                                                                                                                                                                                                                                                                                                                                                                                                                                                                                                                                                                                                                                                                                                                                                                                                                                                                                                                                                                                               |                                              |  |  |
| DOWNHOLE COMMINGLE                                                                                                                                                                                                                                                                                                                                                                                                                                                                                                                                                                                                                                                                                                                                                                                                                                                                                                                                                                                                                                                                                                                                                                                                                                                                                                                                                                                                                                                                                                                                                                                                                                                                                                                                                                                                                                                                                                                                                                                                                                                                                                             |                                              |  |  |
| CLOSED-LOOP SYSTEM                                                                                                                                                                                                                                                                                                                                                                                                                                                                                                                                                                                                                                                                                                                                                                                                                                                                                                                                                                                                                                                                                                                                                                                                                                                                                                                                                                                                                                                                                                                                                                                                                                                                                                                                                                                                                                                                                                                                                                                                                                                                                                             |                                              |  |  |
| OTHER: MIT & I                                                                                                                                                                                                                                                                                                                                                                                                                                                                                                                                                                                                                                                                                                                                                                                                                                                                                                                                                                                                                                                                                                                                                                                                                                                                                                                                                                                                                                                                                                                                                                                                                                                                                                                                                                                                                                                                                                                                                                                                                                                                                                                 | Bradenhead                                   |  |  |
| <ul> <li>13. Describe proposed or completed operations. (Clearly state all pertinent details, and of starting any proposed work). SEE RULE 19.15.7.14 NMAC For Multiple Comproposed completion or recompletion.</li> <li>05/16/2016: XTO Energy, Inc ran a good MIT and bradenhead. Copy of chart and formula in the starting of the</li></ul> | ppletions: Attach wellbore diagram of        |  |  |
|                                                                                                                                                                                                                                                                                                                                                                                                                                                                                                                                                                                                                                                                                                                                                                                                                                                                                                                                                                                                                                                                                                                                                                                                                                                                                                                                                                                                                                                                                                                                                                                                                                                                                                                                                                                                                                                                                                                                                                                                                                                                                                                                |                                              |  |  |
| Spud Date: Rig Release Date:                                                                                                                                                                                                                                                                                                                                                                                                                                                                                                                                                                                                                                                                                                                                                                                                                                                                                                                                                                                                                                                                                                                                                                                                                                                                                                                                                                                                                                                                                                                                                                                                                                                                                                                                                                                                                                                                                                                                                                                                                                                                                                   |                                              |  |  |
| I hereby certify that the information above is true and complete to the best of my knowle                                                                                                                                                                                                                                                                                                                                                                                                                                                                                                                                                                                                                                                                                                                                                                                                                                                                                                                                                                                                                                                                                                                                                                                                                                                                                                                                                                                                                                                                                                                                                                                                                                                                                                                                                                                                                                                                                                                                                                                                                                      | edge and belief.                             |  |  |
| SIGNATURE Alephanie Rabadus TITLE Regulatory Ar                                                                                                                                                                                                                                                                                                                                                                                                                                                                                                                                                                                                                                                                                                                                                                                                                                                                                                                                                                                                                                                                                                                                                                                                                                                                                                                                                                                                                                                                                                                                                                                                                                                                                                                                                                                                                                                                                                                                                                                                                                                                                | DATE_06/09/2016                              |  |  |
| Type or print name Stephanie Rabadue E-mail address:                                                                                                                                                                                                                                                                                                                                                                                                                                                                                                                                                                                                                                                                                                                                                                                                                                                                                                                                                                                                                                                                                                                                                                                                                                                                                                                                                                                                                                                                                                                                                                                                                                                                                                                                                                                                                                                                                                                                                                                                                                                                           | PHONE 432.620.6714                           |  |  |
| APPROVED BY Malluttal TITLE P.E.S.  Conditions of Approval (if any):                                                                                                                                                                                                                                                                                                                                                                                                                                                                                                                                                                                                                                                                                                                                                                                                                                                                                                                                                                                                                                                                                                                                                                                                                                                                                                                                                                                                                                                                                                                                                                                                                                                                                                                                                                                                                                                                                                                                                                                                                                                           | @xtoenergy.com  DATE 6/20/2016               |  |  |

## BRADENHEAD TEST REPORT

|                                          |              |                 |                                 |        | LAD ILSI         | KETUKI            |                   |                  |               |
|------------------------------------------|--------------|-----------------|---------------------------------|--------|------------------|-------------------|-------------------|------------------|---------------|
|                                          |              |                 | Operator Name<br>XTO Energy, In | С      |                  |                   |                   | 30-025-31393     |               |
| Property Name<br>Arrowhead Grayburg Unit |              |                 |                                 |        |                  |                   | Well No.<br>148   |                  |               |
|                                          |              |                 |                                 | 7. Sur | face Location    |                   |                   |                  |               |
| UL - Lot<br>C                            | Section<br>1 | Township<br>22S | Range<br>36E                    |        | Feet from<br>785 | N/S Line<br>North | Feet From<br>1905 | E/W Line<br>West | County<br>Lea |
|                                          |              |                 |                                 | W      | ell Status       |                   |                   |                  |               |
| YES TA'D                                 | WELL N       | O YES           | SHUT-IN NO                      | (INJ)  | INJECTOR SV      | WD OIL            | PRODUCER GA       |                  | 20/6          |

## **OBSERVED DATA**

| 7-38                 | (A)Surface | (B) Interm(1) | (C) Interm(2) | (D) Prod Csng | (E) Tubing             |
|----------------------|------------|---------------|---------------|---------------|------------------------|
| Pressure             | 8          | 12.0          |               | 8             | 680                    |
| Flow Characteristics | ~          |               | A Like of     | 1 4           |                        |
| Puff                 | Y/(N)      | Y/N           | Y/N           | Y /(N)        | CO2                    |
| Steady Flow          | Y/(N)      | Y/N           | Y/N           | YN            | GAS                    |
| Surges               | Y /(N)     | Y/N           | Y/N           | Y / (N)       | Type of Fluid          |
| Down to nothing      | (V) N      | Y/N           | Y/N           | (V) N         | Injected for           |
| Gas or Oil           | Y/N        | Y / N         | Y/N           | Y/(\$)        | Waterflood if applies. |
| Water                | Y/(N)      | Y/N           | Y / N         | Y/(N)         |                        |