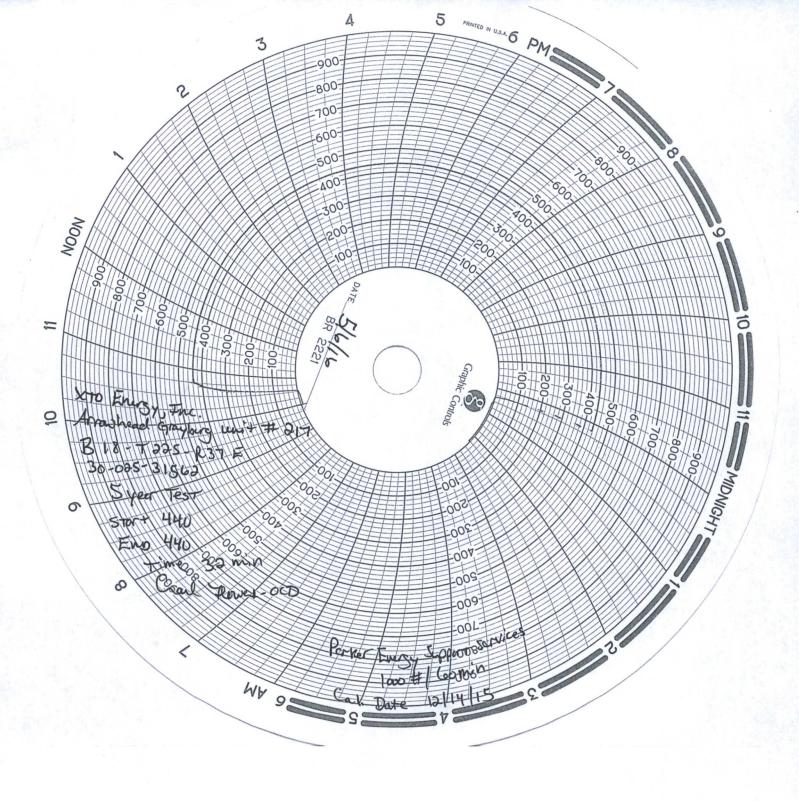

| Submit 1 Copy To Appropriate District Office                                                                                                                                                                                                                                                                                                                                                                                                                                                                                                                                                                                                                                                                                                                                                                                                                                                                                                                                                                                                                                                                                                                                                                                                                                                                                                                                                                                                                                                                                                                                                                                                                                                                                                                                                                                                                                                                                                                                                                                                                                                                                   | State of New Mexico inerals and Natural Resources | Form C-103                                   |
|--------------------------------------------------------------------------------------------------------------------------------------------------------------------------------------------------------------------------------------------------------------------------------------------------------------------------------------------------------------------------------------------------------------------------------------------------------------------------------------------------------------------------------------------------------------------------------------------------------------------------------------------------------------------------------------------------------------------------------------------------------------------------------------------------------------------------------------------------------------------------------------------------------------------------------------------------------------------------------------------------------------------------------------------------------------------------------------------------------------------------------------------------------------------------------------------------------------------------------------------------------------------------------------------------------------------------------------------------------------------------------------------------------------------------------------------------------------------------------------------------------------------------------------------------------------------------------------------------------------------------------------------------------------------------------------------------------------------------------------------------------------------------------------------------------------------------------------------------------------------------------------------------------------------------------------------------------------------------------------------------------------------------------------------------------------------------------------------------------------------------------|---------------------------------------------------|----------------------------------------------|
|                                                                                                                                                                                                                                                                                                                                                                                                                                                                                                                                                                                                                                                                                                                                                                                                                                                                                                                                                                                                                                                                                                                                                                                                                                                                                                                                                                                                                                                                                                                                                                                                                                                                                                                                                                                                                                                                                                                                                                                                                                                                                                                                |                                                   | Revised July 18, 2013 WELL API NO.           |
| District II  1301 W. Grand Ave., Artesia, NM 88210 N 1 OFF CO                                                                                                                                                                                                                                                                                                                                                                                                                                                                                                                                                                                                                                                                                                                                                                                                                                                                                                                                                                                                                                                                                                                                                                                                                                                                                                                                                                                                                                                                                                                                                                                                                                                                                                                                                                                                                                                                                                                                                                                                                                                                  | 30-025-31562  5. Indicate Type of Lease           |                                              |
| District III 1000 Rio Brazos Rd., Aztec, NM 87410                                                                                                                                                                                                                                                                                                                                                                                                                                                                                                                                                                                                                                                                                                                                                                                                                                                                                                                                                                                                                                                                                                                                                                                                                                                                                                                                                                                                                                                                                                                                                                                                                                                                                                                                                                                                                                                                                                                                                                                                                                                                              | O South St. Francis Dr.<br>Santa Fe. NM 87505     | STATE   FEE                                  |
| District III 1000 Rio Brazos Rd., Aztec, NM 87410 District IV 1220 S. St. Francis Dr., Santa Fe, NM 87505                                                                                                                                                                                                                                                                                                                                                                                                                                                                                                                                                                                                                                                                                                                                                                                                                                                                                                                                                                                                                                                                                                                                                                                                                                                                                                                                                                                                                                                                                                                                                                                                                                                                                                                                                                                                                                                                                                                                                                                                                      | Juliu 1 0, 1111 0 / 5 05                          | 6. State Oil & Gas Lease No.                 |
| SUNDRY NOTICES AND REF                                                                                                                                                                                                                                                                                                                                                                                                                                                                                                                                                                                                                                                                                                                                                                                                                                                                                                                                                                                                                                                                                                                                                                                                                                                                                                                                                                                                                                                                                                                                                                                                                                                                                                                                                                                                                                                                                                                                                                                                                                                                                                         | PORTS ON WELLS                                    | 7. Lease Name or Unit Agreement Name:        |
| (DO NOT USE THIS FORM FOR PROPOSALS TO DRILL DIFFERENT RESERVOIR. USE "APPLICATION FOR PE PROPOSALS.)                                                                                                                                                                                                                                                                                                                                                                                                                                                                                                                                                                                                                                                                                                                                                                                                                                                                                                                                                                                                                                                                                                                                                                                                                                                                                                                                                                                                                                                                                                                                                                                                                                                                                                                                                                                                                                                                                                                                                                                                                          |                                                   | Arrowhead Grayburg                           |
| 1. Type of Well: Oil Well Gas Well                                                                                                                                                                                                                                                                                                                                                                                                                                                                                                                                                                                                                                                                                                                                                                                                                                                                                                                                                                                                                                                                                                                                                                                                                                                                                                                                                                                                                                                                                                                                                                                                                                                                                                                                                                                                                                                                                                                                                                                                                                                                                             | Other PWECTION V                                  | 8. Well Number                               |
| 2. Name of Operator XTO Energy, Inc.                                                                                                                                                                                                                                                                                                                                                                                                                                                                                                                                                                                                                                                                                                                                                                                                                                                                                                                                                                                                                                                                                                                                                                                                                                                                                                                                                                                                                                                                                                                                                                                                                                                                                                                                                                                                                                                                                                                                                                                                                                                                                           |                                                   | 9. OGRID Number 005380                       |
| 3. Address of Operator<br>500 W. Illinois St Ste 100 Midland, TX 7970                                                                                                                                                                                                                                                                                                                                                                                                                                                                                                                                                                                                                                                                                                                                                                                                                                                                                                                                                                                                                                                                                                                                                                                                                                                                                                                                                                                                                                                                                                                                                                                                                                                                                                                                                                                                                                                                                                                                                                                                                                                          | 01                                                | 10. Pool name or Wildcat Arrowhead; Grayburg |
| 4. Well Location                                                                                                                                                                                                                                                                                                                                                                                                                                                                                                                                                                                                                                                                                                                                                                                                                                                                                                                                                                                                                                                                                                                                                                                                                                                                                                                                                                                                                                                                                                                                                                                                                                                                                                                                                                                                                                                                                                                                                                                                                                                                                                               |                                                   |                                              |
| Unit Letter B : 660 feet                                                                                                                                                                                                                                                                                                                                                                                                                                                                                                                                                                                                                                                                                                                                                                                                                                                                                                                                                                                                                                                                                                                                                                                                                                                                                                                                                                                                                                                                                                                                                                                                                                                                                                                                                                                                                                                                                                                                                                                                                                                                                                       | from the North line and                           | 2045' feet from the East line                |
| The state of the s | ship 22S Range 37E                                | NMPM County Lea                              |
| 11. Elevatio                                                                                                                                                                                                                                                                                                                                                                                                                                                                                                                                                                                                                                                                                                                                                                                                                                                                                                                                                                                                                                                                                                                                                                                                                                                                                                                                                                                                                                                                                                                                                                                                                                                                                                                                                                                                                                                                                                                                                                                                                                                                                                                   | n (Show whether DR, RKB, RT, GR, o                | etc.)                                        |
| 12 Check Appropriate B                                                                                                                                                                                                                                                                                                                                                                                                                                                                                                                                                                                                                                                                                                                                                                                                                                                                                                                                                                                                                                                                                                                                                                                                                                                                                                                                                                                                                                                                                                                                                                                                                                                                                                                                                                                                                                                                                                                                                                                                                                                                                                         | ox to Indicate Nature of Notice,                  | Report or Other Data                         |
| 12. Chook rippiophiate B                                                                                                                                                                                                                                                                                                                                                                                                                                                                                                                                                                                                                                                                                                                                                                                                                                                                                                                                                                                                                                                                                                                                                                                                                                                                                                                                                                                                                                                                                                                                                                                                                                                                                                                                                                                                                                                                                                                                                                                                                                                                                                       | on to material future of fronce,                  | Report, or other Butt                        |
| NOTICE OF INTENTION TO                                                                                                                                                                                                                                                                                                                                                                                                                                                                                                                                                                                                                                                                                                                                                                                                                                                                                                                                                                                                                                                                                                                                                                                                                                                                                                                                                                                                                                                                                                                                                                                                                                                                                                                                                                                                                                                                                                                                                                                                                                                                                                         | ): SUI                                            | BSEQUENT REPORT OF:                          |
| PERFORM REMEDIAL WORK PLUG AND                                                                                                                                                                                                                                                                                                                                                                                                                                                                                                                                                                                                                                                                                                                                                                                                                                                                                                                                                                                                                                                                                                                                                                                                                                                                                                                                                                                                                                                                                                                                                                                                                                                                                                                                                                                                                                                                                                                                                                                                                                                                                                 | ABANDON REMEDIAL WORK                             | ☐ ALTERING CASING ☐                          |
| TEMPORARILY ABANDON                                                                                                                                                                                                                                                                                                                                                                                                                                                                                                                                                                                                                                                                                                                                                                                                                                                                                                                                                                                                                                                                                                                                                                                                                                                                                                                                                                                                                                                                                                                                                                                                                                                                                                                                                                                                                                                                                                                                                                                                                                                                                                            | ANS COMMENCE DRIL                                 | LING OPNS. P AND A                           |
| PULL OR ALTER CASING MULTIPLE (                                                                                                                                                                                                                                                                                                                                                                                                                                                                                                                                                                                                                                                                                                                                                                                                                                                                                                                                                                                                                                                                                                                                                                                                                                                                                                                                                                                                                                                                                                                                                                                                                                                                                                                                                                                                                                                                                                                                                                                                                                                                                                | COMPL CASING/CEMENT                               | JOB                                          |
| DOWNHOLE COMMINGLE                                                                                                                                                                                                                                                                                                                                                                                                                                                                                                                                                                                                                                                                                                                                                                                                                                                                                                                                                                                                                                                                                                                                                                                                                                                                                                                                                                                                                                                                                                                                                                                                                                                                                                                                                                                                                                                                                                                                                                                                                                                                                                             |                                                   |                                              |
| CLOSED-LOOP SYSTEM                                                                                                                                                                                                                                                                                                                                                                                                                                                                                                                                                                                                                                                                                                                                                                                                                                                                                                                                                                                                                                                                                                                                                                                                                                                                                                                                                                                                                                                                                                                                                                                                                                                                                                                                                                                                                                                                                                                                                                                                                                                                                                             |                                                   |                                              |
| OTHER:                                                                                                                                                                                                                                                                                                                                                                                                                                                                                                                                                                                                                                                                                                                                                                                                                                                                                                                                                                                                                                                                                                                                                                                                                                                                                                                                                                                                                                                                                                                                                                                                                                                                                                                                                                                                                                                                                                                                                                                                                                                                                                                         | OTHER: MIT & br                                   |                                              |
| <ol> <li>Describe proposed or completed operations. (O of starting any proposed work). SEE RULE 19 proposed completion or recompletion.</li> <li>05/16/2016: XTO Energy, Inc ran a goot MIT and attached.</li> </ol>                                                                                                                                                                                                                                                                                                                                                                                                                                                                                                                                                                                                                                                                                                                                                                                                                                                                                                                                                                                                                                                                                                                                                                                                                                                                                                                                                                                                                                                                                                                                                                                                                                                                                                                                                                                                                                                                                                           | 0.15.7.14 NMAC For Multiple Comp                  | letions: Attach wellbore diagram of          |
|                                                                                                                                                                                                                                                                                                                                                                                                                                                                                                                                                                                                                                                                                                                                                                                                                                                                                                                                                                                                                                                                                                                                                                                                                                                                                                                                                                                                                                                                                                                                                                                                                                                                                                                                                                                                                                                                                                                                                                                                                                                                                                                                |                                                   |                                              |
|                                                                                                                                                                                                                                                                                                                                                                                                                                                                                                                                                                                                                                                                                                                                                                                                                                                                                                                                                                                                                                                                                                                                                                                                                                                                                                                                                                                                                                                                                                                                                                                                                                                                                                                                                                                                                                                                                                                                                                                                                                                                                                                                |                                                   |                                              |
|                                                                                                                                                                                                                                                                                                                                                                                                                                                                                                                                                                                                                                                                                                                                                                                                                                                                                                                                                                                                                                                                                                                                                                                                                                                                                                                                                                                                                                                                                                                                                                                                                                                                                                                                                                                                                                                                                                                                                                                                                                                                                                                                |                                                   |                                              |
|                                                                                                                                                                                                                                                                                                                                                                                                                                                                                                                                                                                                                                                                                                                                                                                                                                                                                                                                                                                                                                                                                                                                                                                                                                                                                                                                                                                                                                                                                                                                                                                                                                                                                                                                                                                                                                                                                                                                                                                                                                                                                                                                |                                                   |                                              |
| Spud Date:                                                                                                                                                                                                                                                                                                                                                                                                                                                                                                                                                                                                                                                                                                                                                                                                                                                                                                                                                                                                                                                                                                                                                                                                                                                                                                                                                                                                                                                                                                                                                                                                                                                                                                                                                                                                                                                                                                                                                                                                                                                                                                                     | Rig Release Date:                                 |                                              |
| I hereby certify that the information above is true an                                                                                                                                                                                                                                                                                                                                                                                                                                                                                                                                                                                                                                                                                                                                                                                                                                                                                                                                                                                                                                                                                                                                                                                                                                                                                                                                                                                                                                                                                                                                                                                                                                                                                                                                                                                                                                                                                                                                                                                                                                                                         | nd complete to the best of my knowled             | ge and belief.                               |
| SIGNATURE Auphani Rabad                                                                                                                                                                                                                                                                                                                                                                                                                                                                                                                                                                                                                                                                                                                                                                                                                                                                                                                                                                                                                                                                                                                                                                                                                                                                                                                                                                                                                                                                                                                                                                                                                                                                                                                                                                                                                                                                                                                                                                                                                                                                                                        | TITLE Regulatory Ana                              | DATE_06/09/2016                              |
| Type or print name Stephanie Rabadue                                                                                                                                                                                                                                                                                                                                                                                                                                                                                                                                                                                                                                                                                                                                                                                                                                                                                                                                                                                                                                                                                                                                                                                                                                                                                                                                                                                                                                                                                                                                                                                                                                                                                                                                                                                                                                                                                                                                                                                                                                                                                           | E-mail address:                                   | PHONE 432.620.6714                           |
| For State Use Only                                                                                                                                                                                                                                                                                                                                                                                                                                                                                                                                                                                                                                                                                                                                                                                                                                                                                                                                                                                                                                                                                                                                                                                                                                                                                                                                                                                                                                                                                                                                                                                                                                                                                                                                                                                                                                                                                                                                                                                                                                                                                                             | stephanie_rabadue@                                | xtoenergy.com                                |
| APPROVED BY Sepan Sown                                                                                                                                                                                                                                                                                                                                                                                                                                                                                                                                                                                                                                                                                                                                                                                                                                                                                                                                                                                                                                                                                                                                                                                                                                                                                                                                                                                                                                                                                                                                                                                                                                                                                                                                                                                                                                                                                                                                                                                                                                                                                                         | TITLE Complants                                   | Offician DATE 5/4/12                         |
| Conditions of Approval (if any):                                                                                                                                                                                                                                                                                                                                                                                                                                                                                                                                                                                                                                                                                                                                                                                                                                                                                                                                                                                                                                                                                                                                                                                                                                                                                                                                                                                                                                                                                                                                                                                                                                                                                                                                                                                                                                                                                                                                                                                                                                                                                               | 0                                                 |                                              |