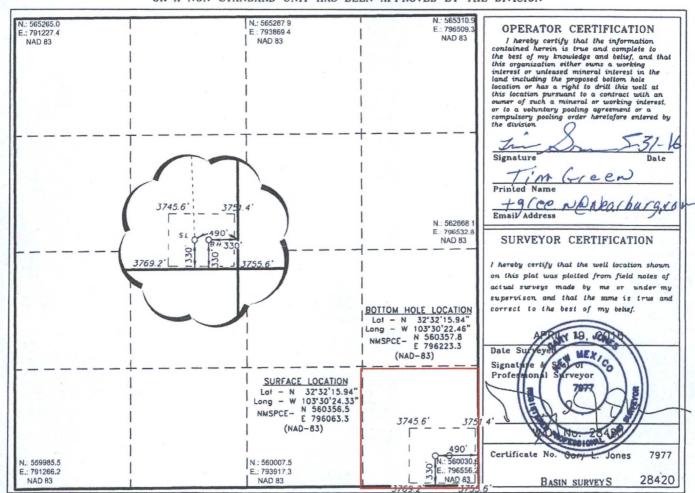

## WELL LOCATION AND ACREAGE DEDICATION PLAT

☐ AMENDED REPORT

| API Number             |         |                                      |                                        | Pool Code |                 | Pool Name        |               |                   |                   |  |
|------------------------|---------|--------------------------------------|----------------------------------------|-----------|-----------------|------------------|---------------|-------------------|-------------------|--|
| 30-025-43057           |         |                                      | 3rd Bone Spring                        |           |                 |                  |               |                   |                   |  |
| Property Code<br>40102 |         |                                      | Property Name LEA SOUTH 25 FEDERAL COM |           |                 |                  |               |                   | Well Number<br>8H |  |
| ogrid no.<br>15742     |         | Operator Name NEARBURG PRODUCING CO. |                                        |           |                 |                  |               | Elevation<br>3761 |                   |  |
|                        |         |                                      |                                        | ,         | Surface Loca    | ation            |               |                   |                   |  |
| UL or lot No.          | Section | Township                             | Range                                  | Lot ldn   | Feet from the   | North/South line | Feet from the | East/West line    | County            |  |
| Р                      | 25      | 20 S                                 | 34 E                                   |           | 330             | SOUTH            | 490           | EAST              | LEA               |  |
|                        |         |                                      | Bottom                                 | Hole Loc  | cation If Diffe | rent From Sur    | face          |                   |                   |  |
| UL or lot No.          | Section | Township                             | Range                                  | Lot ldn   | Feet from the   | North/South line | Feet from the | East/West line    | County            |  |

NO ALLOWABLE WILL BE ASSIGNED TO THIS COMPLETION UNTIL ALL INTERESTS HAVE BEEN CONSOLIDATED OR A NON-STANDARD UNIT HAS BEEN APPROVED BY THE DIVISION

330

Order No.

SOUTH

330