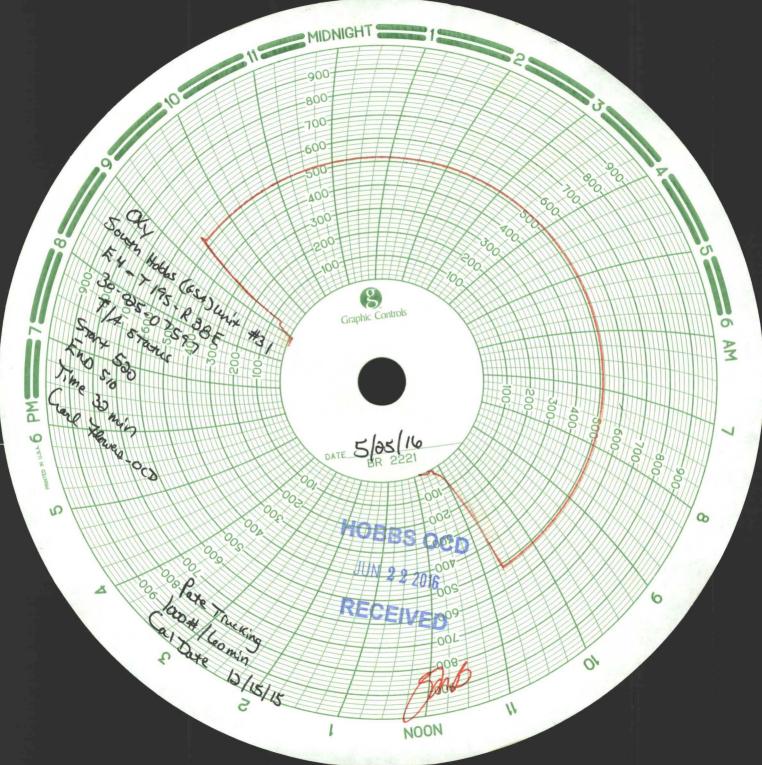

| HOBBS OCD   State of New Mexico     UN 2 2 2016   Energy, Minerals and Natural Resources Department     DISTRICT I   OIL CONSERVATION DIVISION     1625 N. French Dr. Robbs, NM 88240   1220 South St. Francis Dr. Santa Fe, NM 87505     DISTRICT II   1301 W. Grand Ave, Artesia, NM 88210     DISTRICT III   1000 Rio Brazos Rd, Aztec, NM 87410     SUNDRY NOTICES AND REPORTS ON WELLS   (DO NOT USE THIS FORM FOR PROPOSALS TO DRILL OR TO DEEPEN OR PLUG BACK TO A DIFFERENT RESERVOIR. USE "APPLICATION FOR PERMIT" (Form C-101) for such proposals.)     1. Type of Well:   Gas Well   Other TA'd Injection well     2. Name of Operator   Occidental Permian Ltd.   Other TA'd Injection well     3. Address of Operator   HCR 1 Box 90   Denver City, TX 79323     4. Well Location   Table State of St                                                                                                                                                                                                                                                                                                                                                                                                                                                                                                                                     | Form C-103<br>Revised 5-27-2004     WELL API NO.<br>30-025-07597     5. Indicate Type of Lease<br>STATE X FEE     6. State Oil & Gas Lease No.     7. Lease Name or Unit Agreement Name<br>South Hobbs (G/SA) Unit     8. Well No.   31     9. OGRID No.   157984     10. Pool name or Wildcat   Hobbs (G/SA) |  |  |  |
|-----------------------------------------------------------------------------------------------------------------------------------------------------------------------------------------------------------------------------------------------------------------------------------------------------------------------------------------------------------------------------------------------------------------------------------------------------------------------------------------------------------------------------------------------------------------------------------------------------------------------------------------------------------------------------------------------------------------------------------------------------------------------------------------------------------------------------------------------------------------------------------------------------------------------------------------------------------------------------------------------------------------------------------------------------------------------------------------------------------------------------------------------------------------------------------------------------------------------------------------------------------------------------------------------------------------------------------------------------------------------------------------------------------------------------------------------------------------------------------------------------------------------------------------------------------------------------------------------------------------------------------------------------------------------------------------------------------------------------------------------------------------------------------------------------------------------------------------------------------------------------------------------------------------------------------------------------------------------------------------------------------------------------------------------------------------------------------------------------------------------------------|---------------------------------------------------------------------------------------------------------------------------------------------------------------------------------------------------------------------------------------------------------------------------------------------------------------|--|--|--|
| Unit Letter     E     2310     Feet From The     North     Line and     990     Feet                                                                                                                                                                                                                                                                                                                                                                                                                                                                                                                                                                                                                                                                                                                                                                                                                                                                                                                                                                                                                                                                                                                                                                                                                                                                                                                                                                                                                                                                                                                                                                                                                                                                                                                                                                                                                                                                                                                                                                                                                                              | t From The West Line                                                                                                                                                                                                                                                                                          |  |  |  |
| Section 4 Township 19-S Range 38-E                                                                                                                                                                                                                                                                                                                                                                                                                                                                                                                                                                                                                                                                                                                                                                                                                                                                                                                                                                                                                                                                                                                                                                                                                                                                                                                                                                                                                                                                                                                                                                                                                                                                                                                                                                                                                                                                                                                                                                                                                                                                                                | NMPM Lea County                                                                                                                                                                                                                                                                                               |  |  |  |
| 11. Elevation (Show whether DF, RKB, RT GR, etc.)<br>3603' GL                                                                                                                                                                                                                                                                                                                                                                                                                                                                                                                                                                                                                                                                                                                                                                                                                                                                                                                                                                                                                                                                                                                                                                                                                                                                                                                                                                                                                                                                                                                                                                                                                                                                                                                                                                                                                                                                                                                                                                                                                                                                     |                                                                                                                                                                                                                                                                                                               |  |  |  |
| Pit or Below-grade Tank Application   or Closure     Pit Type   Depth of Ground Water   Distance from nearest fresh water well     Pit Liner Thickness   mil   Below-Grade Tank: Volume   bbls; Construction Mater                                                                                                                                                                                                                                                                                                                                                                                                                                                                                                                                                                                                                                                                                                                                                                                                                                                                                                                                                                                                                                                                                                                                                                                                                                                                                                                                                                                                                                                                                                                                                                                                                                                                                                                                                                                                                                                                                                                | terial                                                                                                                                                                                                                                                                                                        |  |  |  |
| 12.   Check Appropriate Box to Indicate Nature of Notice, Report, or Other Data     NOTICE OF INTENTION TO:   SUBSEQUENT REPORT OF:     PERFORM REMEDIAL WORK   PLUG AND ABANDON     TEMPORARILY ABANDON   CHANGE PLANS     PULL OR ALTER CASING   Multiple Completion     OTHER:   OTHER:                                                                                                                                                                                                                                                                                                                                                                                                                                                                                                                                                                                                                                                                                                                                                                                                                                                                                                                                                                                                                                                                                                                                                                                                                                                                                                                                                                                                                                                                                                                                                                                                                                                                                                                                                                                                                                        |                                                                                                                                                                                                                                                                                                               |  |  |  |
| 13. Describe Proposed or Completed Operations (Clearly state all pertinent details, and give pertinent dates,                                                                                                                                                                                                                                                                                                                                                                                                                                                                                                                                                                                                                                                                                                                                                                                                                                                                                                                                                                                                                                                                                                                                                                                                                                                                                                                                                                                                                                                                                                                                                                                                                                                                                                                                                                                                                                                                                                                                                                                                                     | , including estimated date of starting any                                                                                                                                                                                                                                                                    |  |  |  |
| proposed work) SEE RULE 1103. For Multiple Completions: Attach wellbore diagram of proposed c<br>Date of test: 05/25/2016<br>Pressure readings: Initial – 520 PSI Ending – 510 PSI<br>Length of test: 32 minutes<br>Witnessed: YES – Carl Flowers w/NMOCD                                                                                                                                                                                                                                                                                                                                                                                                                                                                                                                                                                                                                                                                                                                                                                                                                                                                                                                                                                                                                                                                                                                                                                                                                                                                                                                                                                                                                                                                                                                                                                                                                                                                                                                                                                                                                                                                         | completion or recompletion.                                                                                                                                                                                                                                                                                   |  |  |  |
|                                                                                                                                                                                                                                                                                                                                                                                                                                                                                                                                                                                                                                                                                                                                                                                                                                                                                                                                                                                                                                                                                                                                                                                                                                                                                                                                                                                                                                                                                                                                                                                                                                                                                                                                                                                                                                                                                                                                                                                                                                                                                                                                   | 1                                                                                                                                                                                                                                                                                                             |  |  |  |
| I hereby certify that the information above is true and complete to the best of my knowledge and belief. I further certify the constructed or closed according to NMOCD guidelines a general permit or an (attached) alternative plan<br>SIGNATURE Administrative Admini | e OCD-approved   Associate DATE 06/20/2016   TELEPHONE NO. 806-592-6280                                                                                                                                                                                                                                       |  |  |  |
| APPROVED BY TITLE Book TITLE CONDITIONS OF APPROVALIFANY:                                                                                                                                                                                                                                                                                                                                                                                                                                                                                                                                                                                                                                                                                                                                                                                                                                                                                                                                                                                                                                                                                                                                                                                                                                                                                                                                                                                                                                                                                                                                                                                                                                                                                                                                                                                                                                                                                                                                                                                                                                                                         | AFizico DATE 6/24/16                                                                                                                                                                                                                                                                                          |  |  |  |
|                                                                                                                                                                                                                                                                                                                                                                                                                                                                                                                                                                                                                                                                                                                                                                                                                                                                                                                                                                                                                                                                                                                                                                                                                                                                                                                                                                                                                                                                                                                                                                                                                                                                                                                                                                                                                                                                                                                                                                                                                                                                                                                                   |                                                                                                                                                                                                                                                                                                               |  |  |  |