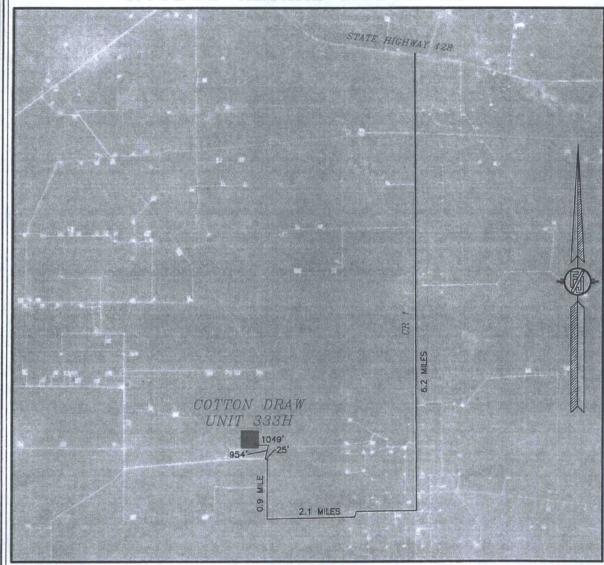

### SECTION 7, TOWNSHIP 25 SOUTH, RANGE 32 EAST, N.M.P.M. LEA COUNTY, STATE OF NEW MEXICO VICINITY MAP

DISTANCES IN MILES

NOT TO SCALE

COTTON DRAW UNIT 333H DIRECTIONS TO LOCATION
FROM THE INTERSECTION OF STATE HIGHWAY 128 & CR 1 (ORLA HIGHWAY) GO SOUTH ON CR 1 APPROX. 6.2 MILES TO MONSANTO ROAD ON RIGHT (WEST). TURN WEST ON MONSANTO ROAD GO APPROX. 2.1 MILES ROAD TURNS RIGHT (NORTH), GO NORTH APPROX. 0.9 MILE ROAD TURNS LEFT (WEST). GO WEST APPROX. 25'. TURN RIGHT (NORTH) GO NORTH APPROX. 954' TO A PROPOSED ROAD LATH ON LEFT (WEST). FOLLOW PROPOSED ROAD LATHS WEST APPROX. 887', THEN NORTHWEST 132', THEN 30' NORTH (TOTAL OF 1049') TO THE SOUTHEAST PAD CORNER FOR THIS LOCATION. LOCATED 590 FT. FROM THE SOUTH LINE AND 1405 FT. FROM THE EAST LINE OF SECTION 7, TOWNSHIP 25 SOUTH, RANGE 32 EAST, N.M.P.M. LEA COUNTY, STATE OF NEW MEXICO