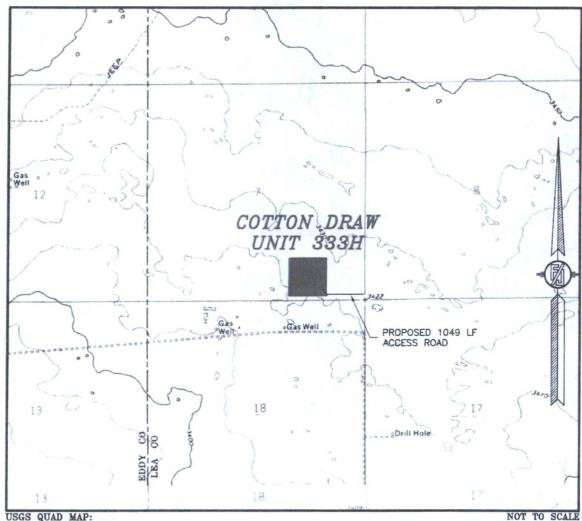

### SECTION 7, TOWNSHIP 25 SOUTH, RANGE 32 EAST, N.M.P.M. LEA COUNTY, STATE OF NEW MEXICO VICINITY MAP

DISTANCES IN MILES

NOT TO SCALE

COTTON DRAW UNIT 333H DIRECTIONS TO LOCATION
FROM THE INTERSECTION OF STATE HIGHWAY 128 & CR 1 (ORLA HIGHWAY) GO SOUTH ON CR 1 APPROX. 6.2 MILES TO MONSANTO ROAD ON RIGHT (WEST). TURN WEST ON MONSANTO ROAD GO APPROX. 2.1 MILES ROAD TURNS RIGHT (NORTH), GO NORTH APPROX. 0.9 MILE ROAD TURNS LEFT (WEST). GO WEST APPROX. 25'. TURN RIGHT (NORTH) GO NORTH APPROX. 954' TO A PROPOSED ROAD LATH ON LEFT (WEST). FOLLOW PROPOSED ROAD LATHS WEST APPROX. 887', THEN NORTHWEST 132', THEN 30' NORTH (TOTAL OF 1049') TO THE SOUTHEAST PAD CORNER FOR THIS LOCATION. LOCATED 590 FT. FROM THE SOUTH LINE AND 1405 FT. FROM THE EAST LINE OF SECTION 7, TOWNSHIP 25 SOUTH, RANGE 32 EAST, N.M.P.M. LEA COUNTY, STATE OF NEW MEXICO

APRIL 26, 2016

DEVON ENERGY PRODUCTION COMPANY, L.P.

SURVEY NO. 4298A

MADRON SURVEYING, INC. 301 SOUTH CANAL CARLSBAD, NEW MEXICO