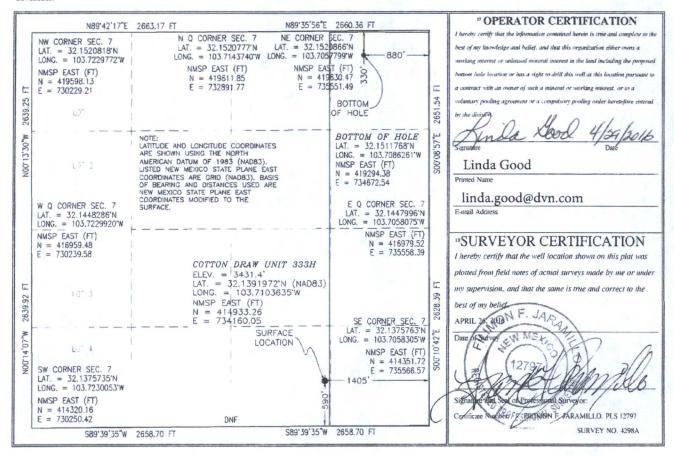

# State of New Mexico Energy, Minerals & Natural Resources Department OIL CONSERVATION DIVISION 1220 South St. Francis Dr. Santa Fe, NM 87505

Form C-102 Revised August 1, 2011 Submit one copy to appropriate District Office

☐ AMENDED REPORT

#### WELL LOCATION AND ACREAGE DEDICATION PLAT

| 30-024-43333         |         |                                                     | 9'    | <sup>2</sup> Pool Code<br>7899 | e             | WC-025 G-06 S253206M; Bone Spring |               |                |                       |  |
|----------------------|---------|-----------------------------------------------------|-------|--------------------------------|---------------|-----------------------------------|---------------|----------------|-----------------------|--|
| Property Code 300635 |         | Property Name COTTON DRAW UNIT                      |       |                                |               |                                   |               |                | Well Number<br>333H   |  |
| OGRID No. 6137       |         | Operator Name DEVON ENERGY PRODUCTION COMPANY, L.P. |       |                                |               |                                   |               |                | ° Elevation<br>3431.4 |  |
|                      |         |                                                     |       |                                | 10 Surface    | Location                          |               |                |                       |  |
| UL or lot no.        | Section | Township                                            | Range | Lot Idn                        | Feet from the | North/South line                  | Feet from the | East/West line | County                |  |
| O                    | 7       | 25 S                                                | 32 E  | 2 -                            | 590           | SOUTH                             | 1405          | EAST           | LEA                   |  |
|                      |         |                                                     | " Bot | ttom Hol                       | e Location If | Different From                    | m Surface     |                |                       |  |
| UL or lot no.        | Section | Township                                            | Range | Lot Idn                        | Feet from the | North/South line                  | Feet from the | East/West line | County                |  |
| A                    | 7       | 25 S                                                | 32 E  |                                | 330           | NORTH                             | 880           | EAST           | LEA                   |  |

No allowable will be assigned to this completion until all interests have been consolidated or a non-standard unit has been approved by the division.