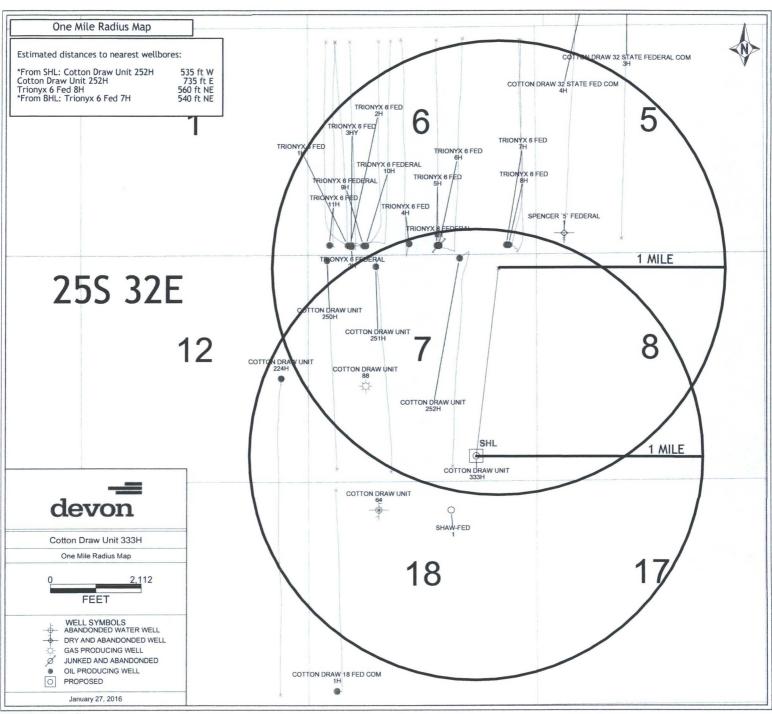

### SECTION 7, TOWNSHIP 25 SOUTH, RANGE 32 EAST, N.M.P.M. LEA COUNTY, STATE OF NEW MEXICO LOCATION VERIFICATION MAP

USGS QUAD MAP: PADUCA BREAKS WEST PADUCA BREAKS NW

DEVON ENERGY PRODUCTION COMPANY, L.P. COTTON DRAW UNIT 333H

LOCATED 590 FT. FROM THE SOUTH LINE AND 1405 FT. FROM THE EAST LINE OF SECTION 7, TOWNSHIP 25 SOUTH, RANGE 32 EAST, N.M.P.M. LEA COUNTY, STATE OF NEW MEXICO

APRIL 26, 2016

SURVEY NO. 4298A

MADRON SURVEYING, INC. 301 SOUTH CARLSBAD, NEW MEXICO