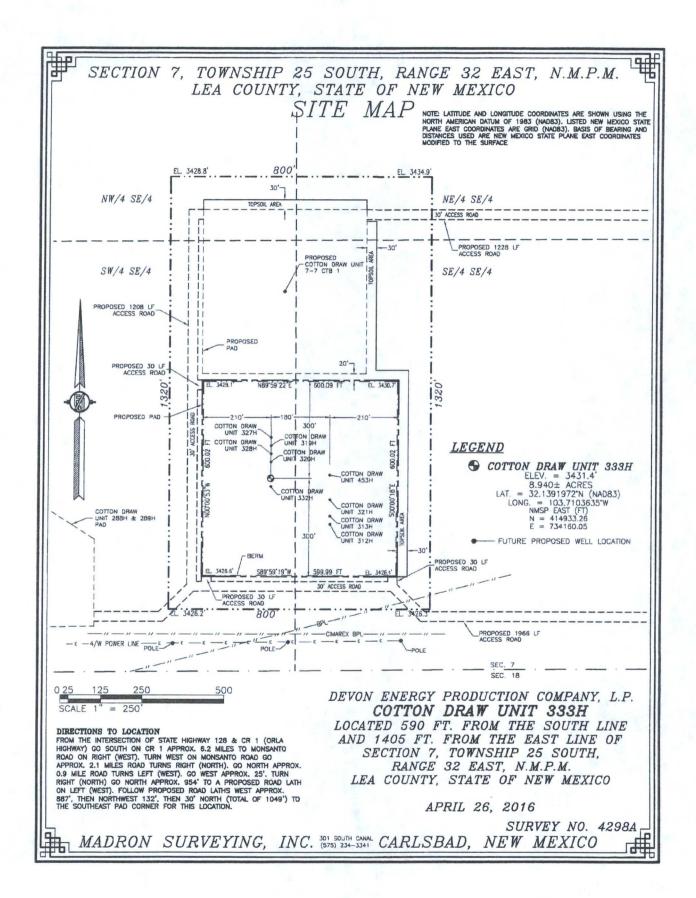

### SECTION 7, TOWNSHIP 25 SOUTH, RANGE 32 EAST, N.M.P.M. LEA COUNTY, STATE OF NEW MEXICO LOCATION VERIFICATION MAP

USGS QUAD MAP: PADUCA BREAKS WEST PADUCA BREAKS NW

DEVON ENERGY PRODUCTION COMPANY, L.P. COTTON DRAW UNIT 333H

LOCATED 590 FT. FROM THE SOUTH LINE AND 1405 FT. FROM THE EAST LINE OF SECTION 7, TOWNSHIP 25 SOUTH, RANGE 32 EAST, N.M.P.M. LEA COUNTY, STATE OF NEW MEXICO

APRIL 26, 2016

SURVEY NO. 4298A

MADRON SURVEYING, INC. 301 SOUTH CARLSBAD, NEW MEXICO