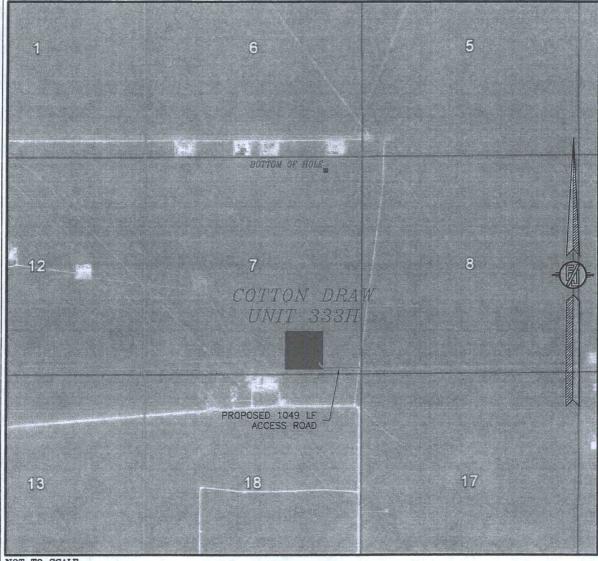

### SECTION 7, TOWNSHIP 25 SOUTH, RANGE 32 EAST, N.M.P.M. LEA COUNTY, STATE OF NEW MEXICO AERIAL PHOTO

NOT TO SCALE AERIAL PHOTO: GOOGLE EARTH FEBRUARY 2014

DEVON ENERGY PRODUCTION COMPANY, L.P.

COTTON DRAW UNIT 333H

LOCATED 590 FT. FROM THE SOUTH LINE

AND 1405 FT. FROM THE EAST LINE OF

SECTION 7, TOWNSHIP 25 SOUTH,

RANGE 32 EAST, N.M.P.M.

LEA COUNTY, STATE OF NEW MEXICO

APRIL 26, 2016

SURVEY NO. 4298A

MADRON SURVEYING, INC. (575) 234-3341 CARLSBAD, NEW MEXICO