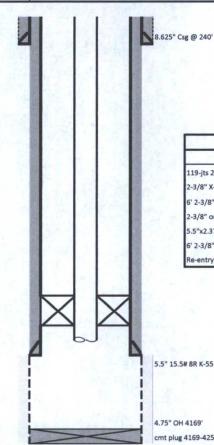

| Tbg Detail              |         |       |        |       |  |  |  |
|-------------------------|---------|-------|--------|-------|--|--|--|
| Description             | OD      | ID    | Length | Depth |  |  |  |
| 119-jts 2-3/8" IPC      | 2-3/8"  | 1.861 | 3750.1 | 0     |  |  |  |
| 2-3/8" X-profile nipple | 2-5/8"  | 1.875 | 1.1    | 3750  |  |  |  |
| 6' 2-3/8" IPC pup joint | 2-3/8"  | 1.861 | 6.1    | 3751  |  |  |  |
| 2-3/8" on-off tool      | 4-7/16" | 1.820 | 1.4    | 3757  |  |  |  |
| 5.5"x2.375" ArrowsetPkr | 4-5/8"  | 1.861 | 8.0    | 3759  |  |  |  |
| 6' 2-3/8" IPC tail pipe | 2-3/8"  | 1.861 | 6.1    | 3767  |  |  |  |
| Re-entry Collar         | 3-1/16" | 1     | 0.4    | 3773  |  |  |  |