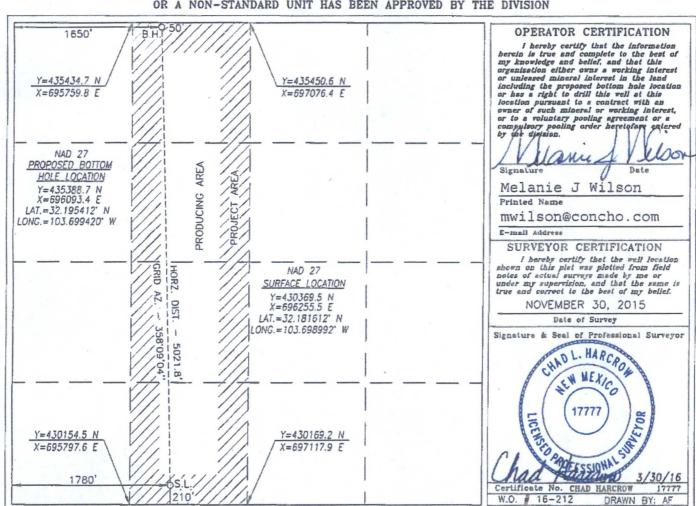

## HOBBS OCD

JUL 19 2016

DISTRICT I

1625 N. FRENCH DR.. Holles, Na 68240 Energy, Minerals & Natural Resources Departmentally

Proced (675) 383-6161 Fax: (675) 383-6161 Pax: (675) 383-6161 Pa Form C-102 OIL CONSERVATION DIVISION DISTRICT II 611 S. FIRST ST., ARTESIA, NM 86210 Phone: (676) 748-1283 Fax: (676) 746-9729 Revised August 1, 2011 Submit one copy to appropriate 1220 SOUTH ST. FRANCIS DR. District Office DISTRICT III 1000 RIO BRAZOS RD., AZTEC, NM 67410 Phone: (505) 334-6178 Pax: (506) 534-6170 Santa Fe, New Mexico 87505 AMENDED REPORT DISTRICT IV 1220 S. ST. FRANCIS DR., SANTA FE, NM 67505 Phone: (505) 476-3460 Faz: (505) 478-3462 WELL LOCATION AND ACREAGE DEDICATION PLAT API Number Pool Code Pool Name 97899 WC-025 G-06 S253206M; BONE SPRING 30-025-43212 Property Code Property Name Well Number 39881 AZORES FEDERAL 8H Operator Name Elevation OGRID No. COG PRODUCTION, LLC 217955 3494.8 Surface Location Feet from the North/South line Feet from the East/West line UL or lot No. Section Township Range Lot Idn County WEST N 29 24-S 32-E 210 SOUTH 1780 LEA Bottom Hole Location If Different From Surface UL or lot No. Section Township Feet from the North/South line Feet from the East/West line County C 29 24-S 32-E 50 NORTH 1650 WEST LEA Dedicated Acres Joint or Infill Consolidation Code Order No. NO ALLOWABLE WILL BE ASSIGNED TO THIS COMPLETION UNTIL ALL INTERESTS HAVE BEEN CONSOLIDATED OR A NON-STANDARD UNIT HAS BEEN APPROVED BY THE DIVISION B.H. 50 OPERATOR CERTIFICATION 1650 I hereby certify that the information berein is true and complete to the best of my knowledge and belief, and that this organization either owns a working interest or unlessed mineral interest in the land Y=435434.7 N Y=435450.6 N X=695759.8 E X=697076.4 F