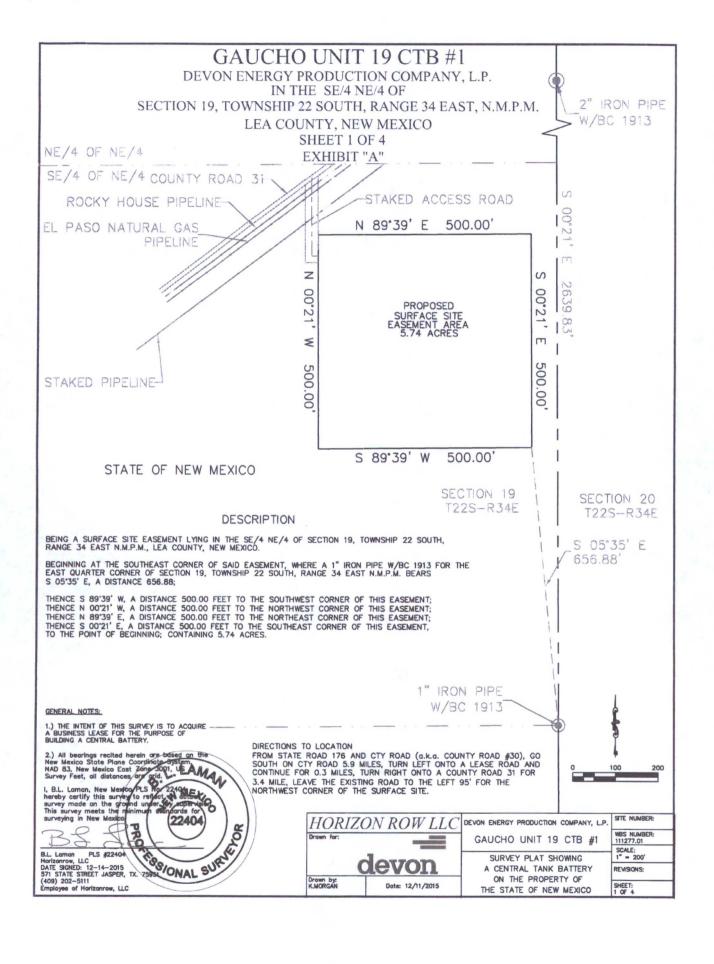

# SECTION 19, TOWNSHIP 22 SOUTH, RANGE 34 EAST, N.M.P.M. LEA COUNTY, STATE OF NEW MEXICO LOCATION VERIFICATION MAP

#### 30' ROAD EASEMENT DESCRIPTION:

**BEING** an easement thirty (30) feet in width lying fifteen (15) feet on the right side and fifteen (15) feet on the left side of the survey centerline described below, being out of the southeast quarter of the northeast quarter (SE ¼ NE ¼) of Section 19, Township 22 South, Range 34 East, N.M.P.M., Lea County, New Mexico, and being out of a parcel of land owned by the State of New Mexico. Said centerline of easement being more particularly described as follows:

Commencing from a 2" iron pipe w/ BC 1913 for the northeast corner of Section 19, T22S-R34E, N.M.P.M., Lea County, New Mexico;

Thence S 22°41' W a distance of 1469.92' to the **Point of Beginning** of this easement having coordinates of Northing=503239.61, Easting=797821.77 feet and continuing the following courses;

Thence S 00°21' E a distance of 182.85' to an angle point;

Thence N 89°40' E a distance of 15.06' to the **Point of Ending** having coordinates of Northing=503056.85, Easting=797837.94 in the southeast quarter of the northeast quarter (SE ¼ NE ¼) of Section 19, from said point a 1" iron pipe w/ BC 1913 for the east quarter corner of Section 19, T22S-R34E bears S 27°14' E a distance of 1238.05', covering **197.91' or 11.99 rods** and having an area of **0.136 acres**.

#### NOTES:

Bearings, distances and coordinates shown herein are based on New Mexico State Plane Coordinate System, NAD 83, East Zone 3001, US Survey Feet, all distances are grid.

I, B.L. Laman, New Mexico PLS No. 22404, hereby certify this survey to reflect an actual survey made on the ground under my supervision. This survey meets the minimum standards for surveying in New Mexico.

#### DIRECTIONS TO LOCATION

FROM STATE ROAD 176 AND CTY ROAD (a.k.a. COUNTY ROAD #30), GO SOUTH ON CTY ROAD 5.9 MILES, TURN LEFT ONTO A LEASE ROAD AND CONTINUE FOR 0.3 MILES, TURN RIGHT ONTO A COUNTY ROAD 31 FOR 3.4 MILE, LEAVE THE EXISTING ROAD TO THE LEFT 95' FOR THE NORTHWEST CORNER OF THE SURFACE SITE (E.O.S.).