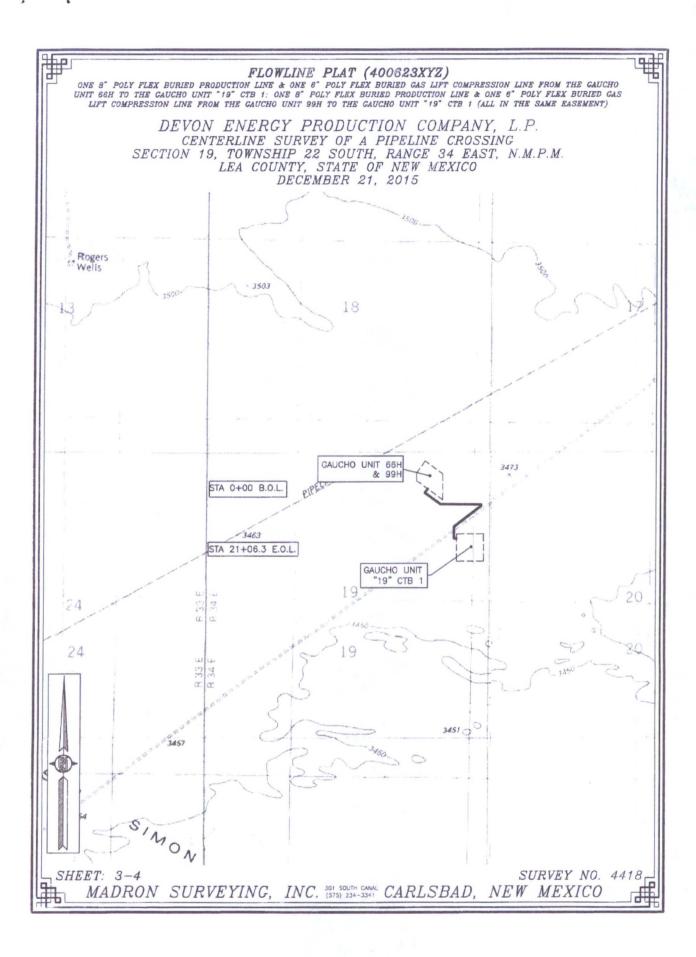

#### Drawn for:

SITE NUMBER:

WBS NUMBER: CC-111277.01 SCALE: 1" = 10000'

REVISIONS:

SHEET: 4 OF 4

FLOWLINE PLAT (400623XYZ)

ONE 8" POLY FLEX BURIED PRODUCTION LINE & ONE 6" POLY FLEX BURIED GAS LIFT COMPRESSION LINE FROM THE GAUCHO
UNIT 66H TO THE GAUCHO UNIT "19" CTB 1; ONE 8" POLY FLEX BURIED PRODUCTION LINE & ONE 6" POLY FLEX BURIED CAS
LIFT COMPRESSION LINE FROM THE GAUCHO UNIT 99H TO THE GAUCHO UNIT "19" CTB 1 (ALL IN THE SAME EASEMENT) DEVON ENERGY PRODUCTION COMPANY, L.P. CENTERLINE SURVEY OF A PIPELINE CROSSING
SECTION 19, TOWNSHIP 22 SOUTH, RANGE 34 EAST, N.M.P.M.
LEA COUNTY, STATE OF NEW MEXICO DECEMBER 21, 2015 N58'38'16"E 1272.36 FT 17 18 13 18 N89'24'46"E 2642.13 FT 2596.52 FT 8C 1913 BC 1913 N89°24'30"E BC 1918 19 20 24 19 GAUCHO UNIT 66H & 99H LOT 1 L STA 0+00 B.O.L. STA 0+90.0 PI LEFT 25 9 2640. 4+43.3 PL LEFT STA 11+95.2 PI RIGHT STA 12+20.8 PI RIGHT S53'00'26"W 622.38 FT STA 18+43.2 PI LEFT STA 18+70.6 CL 10' PIPELINE RD. STA 18+80.8 4" POLY STA 19+08.5 EL PASO BPL STATE 500\*20'17" NO0\*50'50' STA 20+61.4 PI LEFT STA 21+06.3 E.O.L. GAUCHO UNIT LOT 2 SEC 19 S27'52'56"E 1211.61 FT T.22S., R.34E BC 1913 BC 1913 IE LOT 3 2641.74 90 2640. BLMS00\*21'58"E 10"W N00"29" LOT 4 24 | 19 19 20 30 29<sup>BC 1916</sup> S89°32'14"W 2604.86 FT S89°32'14"W 2604.86 FT 25 30 SEE NEXT SHEET (2-4) FOR DESCRIPTION 1000 SURVEYOR CERTIFICATE = 1000 I, FILIMON F. JARAMILLO, A NEW MEXICO PROFESSIONAL SURVEYOR NO. 12797, HEREBY CERTIFY THAT I HAVE CONDUCTED AND AM RESPONSIBLE FOR THIS SURVEY, THAT THIS SURVEY IS TRUE AND CORRECT TO THE BEST OF MY KNOWLEDGE AND BELIEF, AND THAT THIS SURVEY AND PLAT MEET THE MINIMUM STANDARDS FOR LAND SURVEYING IN THE STATE OF NEW MEXICO. GENERAL NOTES 1.) THE INTENT OF THIS ROUTE SURVEY IS TO ACQUIRE AN EASEMENT. IN WITNESS WHEREOF, THIS CERTIFICATE IS EXECUTED AT CARLSBAD, 2.) BASIS OF BEARING IS NMSP EAST DAY OF DEGEMBER 2015 NEW MEXICOLTHIS MODIFIED TO SURFACE COORDINATES. MADRON SURVEYING, INC. 301 SOUTH CANAL CARLSBAD, NEW MEXICO 88220 Phone (575) 234-3341 ET: 1-4

MADRON SURVEYING, (INC. (575) 234-3341 GARLISBAD, SHEET: 1-4 SURVEY NO. 4418 NEW MEXICO

FLOWLINE PLAT (400623XYZ)

ONE 8" POLY FLEX BURIED PRODUCTION LINE & ONE 6" POLY FLEX BURIED GAS LIFT COMPRESSION LINE FROM THE GAUCHO
UNIT 66H TO THE GAUCHO UNIT "19" CTB 1; ONE 8" POLY FLEX BURIED PRODUCTION LINE & ONE 6" POLY FLEX BURIED CAS
LIFT COMPRESSION LINE FROM THE GAUCHO UNIT 99H TO THE GAUCHO UNIT "19" CTB 1 (ALL IN THE SAME EASEMENT)

DEVON ENERGY PRODUCTION COMPANY, L.P. CENTERLINE SURVEY OF A PIPELINE CROSSING SECTION 19, TOWNSHIP 22 SOUTH, RANGE 34 EAST, N.M.P.M. LEA COUNTY, STATE OF NEW MEXICO DECEMBER 21, 2015

DESCRIPTION

A STRIP OF LAND 30 FEET WIDE CROSSING STATE OF NEW MEXICO LAND IN SECTION 19, TOWNSHIP 22 SOUTH, RANGE 34 EAST, N.M.P.M., LEA COUNTY, STATE OF NEW MEXICO AND BEING 15 FEET EACH SIDE OF THE FOLLOWING DESCRIBED CENTERLINE SURVEY:

BEGINNING AT A POINT WITHIN THE NE/4 NE/4 OF SAID SECTION 19, TOWNSHIP 22 SOUTH, RANGE 34 EAST, N.M.P.M., WHENCE THE NORTHEAST CORNER OF SAID SECTION 19, TOWNSHIP 22 SOUTH, RANGE 34 EAST, N.M.P.M. BEARS N58'38'16"E, A DISTANCE OF 1272.36 FEET;

THENCE \$35'37'34"W A DISTANCE OF 90.01 FEET TO AN ANGLE POINT OF THE LINE HEREIN DESCRIBED; THENCE \$54'19'52"E A DISTANCE OF 353.31 FEET TO AN ANGLE POINT OF THE LINE HEREIN DESCRIBED; THENCE \$89'13'24"E A DISTANCE OF 751.86 FEET TO AN ANGLE POINT OF THE LINE HEREIN DESCRIBED; THENCE S89°13'24'E A DISTANCE OF 751.86 FEET TO AN ANGLE POINT OF THE LINE HEREIN DESCRIBED;
THENCE S53°00'26"W A DISTANCE OF 622.38 FEET TO AN ANGLE POINT OF THE LINE HEREIN DESCRIBED;
THENCE S00°25'01"E A DISTANCE OF 218.15 FEET TO AN ANGLE POINT OF THE LINE HEREIN DESCRIBED;
THENCE N89°14'58"E A DISTANCE OF 44.97 FEET THE TERMINUS OF THIS CENTERLINE SURVEY, WHENCE THE EAST QUARTER CORNER

OF SAID SECTION 19, TOWNSHIP 22 SOUTH, RANGE 34 EAST, N.M.P.M. BEARS S27'52'56"E, A DISTANCE OF 1211.61 FEET;

SAID STRIP OF LAND BEING 2106.32 FEET OR 127.65 RODS IN LENGTH, CONTAINING 1.450 ACRES MORE OR LESS AND BEING ALLOCATED BY FORTIES AS FOLLOWS:

NE/4 NE/4 1799.54 L.F. 109.06 RODS 1.239 ACRES SE/4 NE/4 306.78 L.F. 18.59 RODS 0.211 ACRES