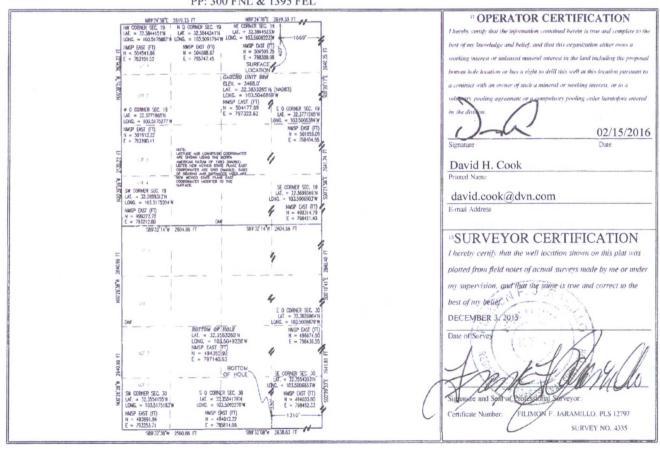

Santa Fe, NM 87505

Form C-102

Revised August 1, 2011

RECEIVED copy to appropriate

☐ AMENDED REPORT

WELL LOCATION AND ACREAGE DEDICATION PLAT

| 30-025- 4-3373         | <sup>2</sup> Pool Code<br>97922 | <sup>3</sup> Pool Name<br>WC-025 G-06 S223421L; BO |  |  |  |
|------------------------|---------------------------------|----------------------------------------------------|--|--|--|
| Property Code<br>30863 | Property Name GAUCHO UNIT       |                                                    |  |  |  |
| OGRID No. 6137         | * Oper<br>DEVON ENERGY PROD     | " Elevation 3468.0                                 |  |  |  |

Surface Location

|                                                | UL or lot no. | Section<br>19 | Township 22 S | Range<br>34 E | Lot Idn | Feet from the | North/South line NORTH | Feet from the | East/West line EAST | LEA    |  |
|------------------------------------------------|---------------|---------------|---------------|---------------|---------|---------------|------------------------|---------------|---------------------|--------|--|
| Bottom Hole Location If Different From Surface |               |               |               |               |         |               |                        |               |                     |        |  |
|                                                | UL or lot no. | Section       | Township      | Range         | Lot Idn | Feet from the | North/South line       | Feet from the | East/West line      | County |  |
| - 1                                            | D             | 20            | 22 6          | 24 E          |         | 220           | COUTH                  | 1210          | FAST                | TEA    |  |

LEA 22 S 1310 34 E 13 Joint or Infill Order No. 4 Consolidation Code Dedicated Acres 320

No allowable will be assigned to this completion until all interests have been consolidated or a non-standard unit has been approved by the division. PP: 300 FNL & 1395 FEL

#### SURVEYOR CERTIFICATE

GENERAL NOTES 1.) THE INTENT OF THIS SURVEY IS TO ACQUIRE A BUSINESS LEASE.

2.) BASIS OF BEARING IS NEW MEXICO STATE PLANE EAST (NAD83) COORDINATES MODIFIED TO SURFACE VALUES.

I, FILIMON F, JARAMILLO, A NEW MEXICO PROFESSIONAL SURVEYOR NO. 12797. HEREBY CERTIFY THAT I HAVE CONDUCTED AND AM RESPONSIBLE FOR THIS SURVEY, THAT THIS SURVEY IS TRUE AND CORRECT TO THE BEST OF MY KNOWLEDGE AND BELIEF, AND THAT THIS SURVEY AND PL'I MEET THE MINIMUM STANDARDS FOR LAND SURVEYING IN THE STATE OF NEW MEXICO.

IN WITNESS WHEREOF, THIS CERTIFICATE IS EXECUTED AT CARLSBAD.

NEW MEXICO, THIS DAY OF DECEMBER 2015

MADRON SURVEYING, INC. 301 SOUTH CAMAL CARLSBAD, NEW MEXICO 88220 Phone (575) 234-3341

SURVEY NO. 4335

MADRON SURVEYING,