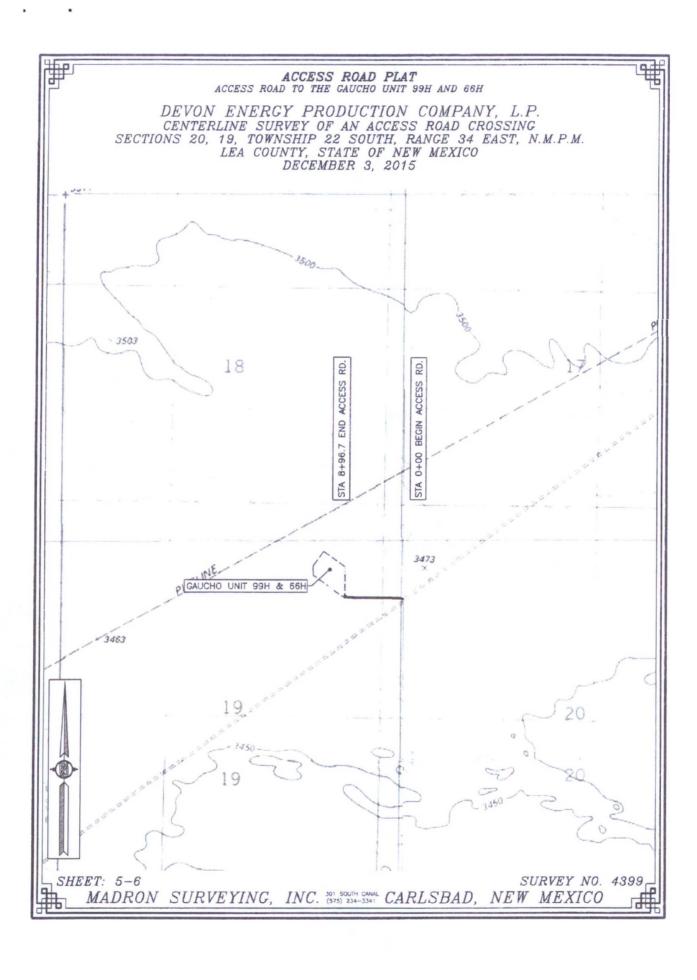

## ACCESS ROAD PLAT ACCESS ROAD TO THE GAUCHO UNIT 99H AND 66H

DEVON ENERGY PRODUCTION COMPANY, L.P. CENTERLINE SURVEY OF AN ACCESS ROAD CROSSING SECTIONS 20, 19, TOWNSHIP 22 SOUTH, RANGE 34 EAST, N.M.P.M. LEA COUNTY, STATE OF NEW MEXICO DECEMBER 3, 2015