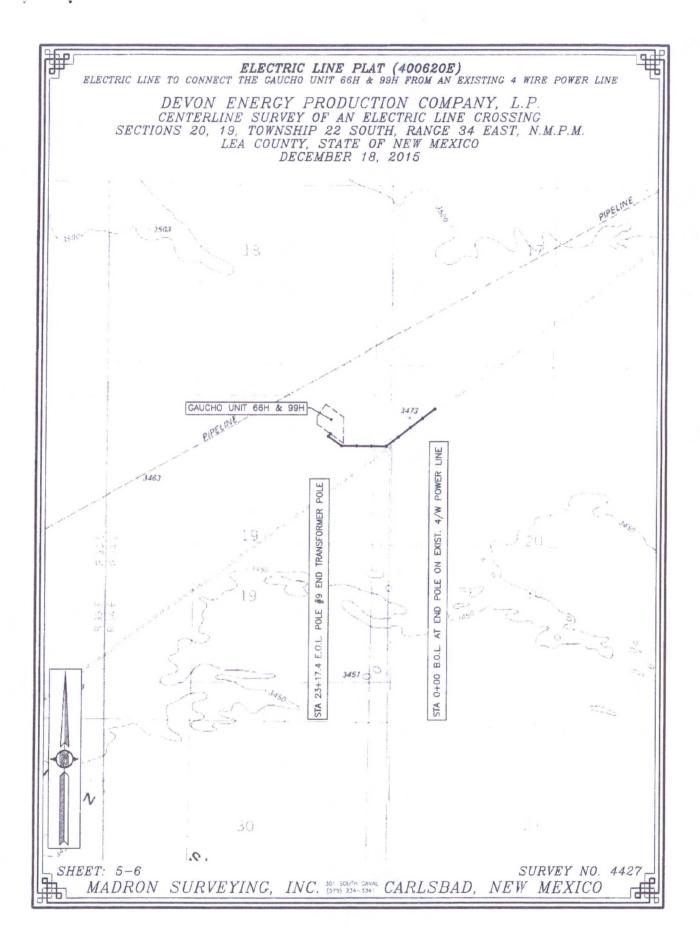

8+96.7 END ACCESS RD.

TA 0+00 BEGIN ACCESS RI

GAUCHO UNIT 99H & 66H

Section of the sectio

SHEET: 6-6

MADRON SURVEYING, INC. 301 SOUTH CANAL CARLSBAD, NEW MEXICO

SURVEY NO. 4399

ELECTRIC LINE PLAT (400620E)
ELECTRIC LINE TO CONNECT THE GAUCHO UNIT 66H & 99H FROM AN EXISTING 4 WIRE POWER LINE DEVON ENERGY PRODUCTION COMPANY, L.P. CENTERLINE SURVEY OF AN ELECTRIC LINE CROSSING
SECTION 20, TOWNSHIP 22 SOUTH, RANGE 34 EAST, N.M.P.M.
LEA COUNTY, STATE OF NEW MEXICO DECEMBER 18, 2015 N74\*52'54"W 918.85 FT 16 17 18 2633.38 FT BC BROKE OFF N89°34'16"E 2639.80 FT N89"35'49"E BC 1913 BC 1913 20 21 19 906.92 FT L 20 STATE N00°20°17"W \$00.22,59 POWER EXIST. SEC 20 T.22S., R.34E BC 1913 BC 1913 F EXIST. AS. SECTION LIN 4 CL PROP. F POLE #3 CL CALICHE #2 OF AT 14 11+05.7 SECTIC 10+41.4 CL PR 8+48.9 POLE # 6+24.9 POLE # 5+65.9 POLE # 2+83.0 POLE # 2+19.7 EDGE ( 0+54.5 EDGE ( 20 2638. STA STA STA STA STA STA STA BLMS00.08,08"E N00-21-58"W 20 1 21 19 | 20 BC 1916 30 28<sup>8C 1913</sup> S89°33'31"W S89°33'31"W 2632.32 FT 2632.32 FT 29 29 SEE NEXT SHEET (2-6) FOR DESCRIPTION 1000 1000 SURVEYOR CERTIFICATE I, FILIMON F. JARAMILLO, A NEW MEXICO PROFESSIONAL SURVEYOR NO. 12797, HEREBY CERTIFY THAT I HAVE CONDUCTED AND AM RESPONSIBLE FOR THIS SURVEY, THAT THIS SURVEY IS TRUE AND CORRECT TO THE BEST OF MY KNOWLEDGE AND BELIEF, AND THAT THIS SURVEY AND PLAT MEET THE MINIMUM STANDARDS FOR LAND SURVEYING IN THE STATE OF NEW MEXICO. Scale: 1 = 1000GENERAL NOTES 1.) THE INTENT OF THIS ROUTE SURVEY IS TO ACQUIRE AN EASEMENT. IN WITNESS WHEREOF, THIS CERTIFICATE IS EXECUTED AT CARLSBAD, 2.) BASIS OF BEARING IS NMSP EAST MODIFIED TO SURFACE COORDINATES. NEW MEXICO, THIS 20 DAY OF SECEMBER 2015 MADRON SURVEYING, INC. 301 SOUTH CANAL CARLSBAD, NEW MEXICO 88220 Phone (575) 234-3341 INC. (575) 234-3341 SHEET: 1-6 SURVEY NO. 4427 MADRON SURVEYING. CARLSBAD NEW MEXICO

ELECTRIC LINE PLAT (400620E)
ELECTRIC LINE TO CONNECT THE GAUCHO UNIT 66H & 99H FROM AN EXISTING 4 WIRE POWER LINE

DEVON ENERGY PRODUCTION COMPANY, L.P. CENTERLINE SURVEY OF AN ELECTRIC LINE CROSSING SECTION 20, TOWNSHIP 22 SOUTH, RANGE 34 EAST, N.M.P.M. LEA COUNTY, STATE OF NEW MEXICO DECEMBER 18, 2015