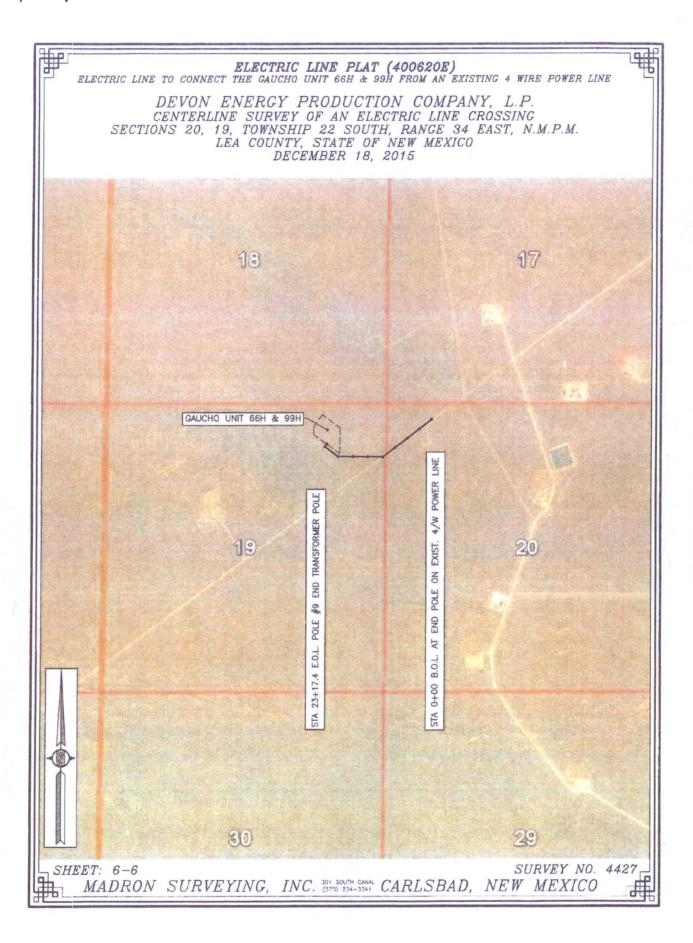

8+96.7 END ACCESS RD.

TA 0+00 BEGIN ACCESS RI

GAUCHO UNIT 99H & 66H

Section of the sectio

SHEET: 6-6

MADRON SURVEYING, INC. 301 SOUTH CANAL CARLSBAD, NEW MEXICO

SURVEY NO. 4399

ELECTRIC LINE PLAT (400620E)
ELECTRIC LINE TO CONNECT THE GAUCHO UNIT 66H & 99H FROM AN EXISTING 4 WIRE POWER LINE DEVON ENERGY PRODUCTION COMPANY, L.P. CENTERLINE SURVEY OF AN ELECTRIC LINE CROSSING
SECTION 20, TOWNSHIP 22 SOUTH, RANGE 34 EAST, N.M.P.M.
LEA COUNTY, STATE OF NEW MEXICO DECEMBER 18, 2015 N74\*52'54"W 918.85 FT 16 17 18 2633.38 FT BC BROKE OFF N89°34'16"E 2639.80 FT N89"35'49"E BC 1913 BC 1913 20 21 19 906.92 FT L 20 STATE N00°20°17"W \$00.22,59 POWER EXIST. SEC 20 T.22S., R.34E BC 1913 BC 1913 F EXIST. AS. SECTION LIN 4 CL PROP. F POLE #3 CL CALICHE #2 OF AT 14 11+05.7 SECTIC 10+41.4 CL PR 8+48.9 POLE # 6+24.9 POLE # 5+65.9 POLE # 2+83.0 POLE # 2+19.7 EDGE ( 0+54.5 EDGE ( 20 2638. STA STA STA STA STA STA STA BLMS00.08,08"E N00-21-58"W 20 1 21 19 | 20 BC 1916 30 28<sup>8C 1913</sup> S89°33'31"W S89°33'31"W 2632.32 FT 2632.32 FT 29 29 SEE NEXT SHEET (2-6) FOR DESCRIPTION 1000 1000 SURVEYOR CERTIFICATE I, FILIMON F. JARAMILLO, A NEW MEXICO PROFESSIONAL SURVEYOR NO. 12797, HEREBY CERTIFY THAT I HAVE CONDUCTED AND AM RESPONSIBLE FOR THIS SURVEY, THAT THIS SURVEY IS TRUE AND CORRECT TO THE BEST OF MY KNOWLEDGE AND BELIEF, AND THAT THIS SURVEY AND PLAT MEET THE MINIMUM STANDARDS FOR LAND SURVEYING IN THE STATE OF NEW MEXICO. Scale: 1 = 1000GENERAL NOTES 1.) THE INTENT OF THIS ROUTE SURVEY IS TO ACQUIRE AN EASEMENT. IN WITNESS WHEREOF, THIS CERTIFICATE IS EXECUTED AT CARLSBAD, 2.) BASIS OF BEARING IS NMSP EAST MODIFIED TO SURFACE COORDINATES. NEW MEXICO, THIS 20 DAY OF SECEMBER 2015 MADRON SURVEYING, INC. 301 SOUTH CANAL CARLSBAD, NEW MEXICO 88220 Phone (575) 234-3341 INC. (575) 234-3341 SHEET: 1-6 SURVEY NO. 4427 MADRON SURVEYING. CARLSBAD NEW MEXICO

ELECTRIC LINE PLAT (400620E)
ELECTRIC LINE TO CONNECT THE GAUCHO UNIT 66H & 99H FROM AN EXISTING 4 WIRE POWER LINE

DEVON ENERGY PRODUCTION COMPANY, L.P. CENTERLINE SURVEY OF AN ELECTRIC LINE CROSSING SECTION 20, TOWNSHIP 22 SOUTH, RANGE 34 EAST, N.M.P.M. LEA COUNTY, STATE OF NEW MEXICO DECEMBER 18, 2015