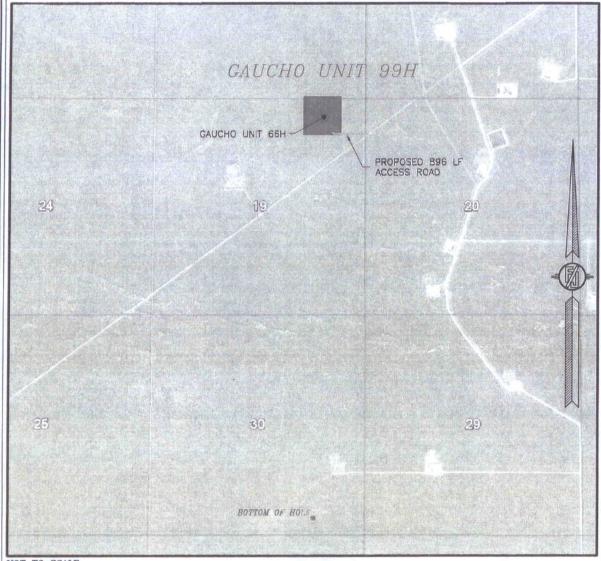

# SECTION 19, TOWNSHIP 22 SOUTH, RANGE 34 EAST, N.M.P.M. LEA COUNTY, STATE OF NEW MEXICO VICINITY MAP

DISTANCES IN MILES

DIRECTIONS TO LOCATION
FROM STATE HIGHWAY 128 AND CR 21 (DELAWARE BASIN) GO NORTON CR 21 8.0 MILES, BEND RIGHT AND GO EAST 1.2 MILES, TURN LEFT ON CALICHE ROAD AND FOLLOW MAIN LEASE ROAD NORTH-NORTHWEST APPROX. 4.5 MILES, TURN LEFT AND GO SOUTHWEST ON PIPELINE ROAD 0.53 MILE TO A PROPOSED ROAD SURVEY AND FOLLOW FLAGS NORTHWEST 38 TO PROPOSED "7" IN ROAD, STAY LEFT AND FOLLOW FLAGS WEST 812" THEN NORTHWEST 46" (TOTAL OF 896") TO PROPOSED SOUTHEAST PAD CORNER FOR THIS LOCATION.

# SECTION 19, TOWNSHIP 22 SOUTH, RANGE 34 EAST, N.M.P.M. LEA COUNTY, STATE OF NEW MEXICO ACCESS AERIAL ROUTE MAP

NOT TO SCALE AERIAL PHOTO: GOOGLE EARTH FEBRUARY 2014

DEVON ENERGY PRODUCTION COMPANY, L.P.