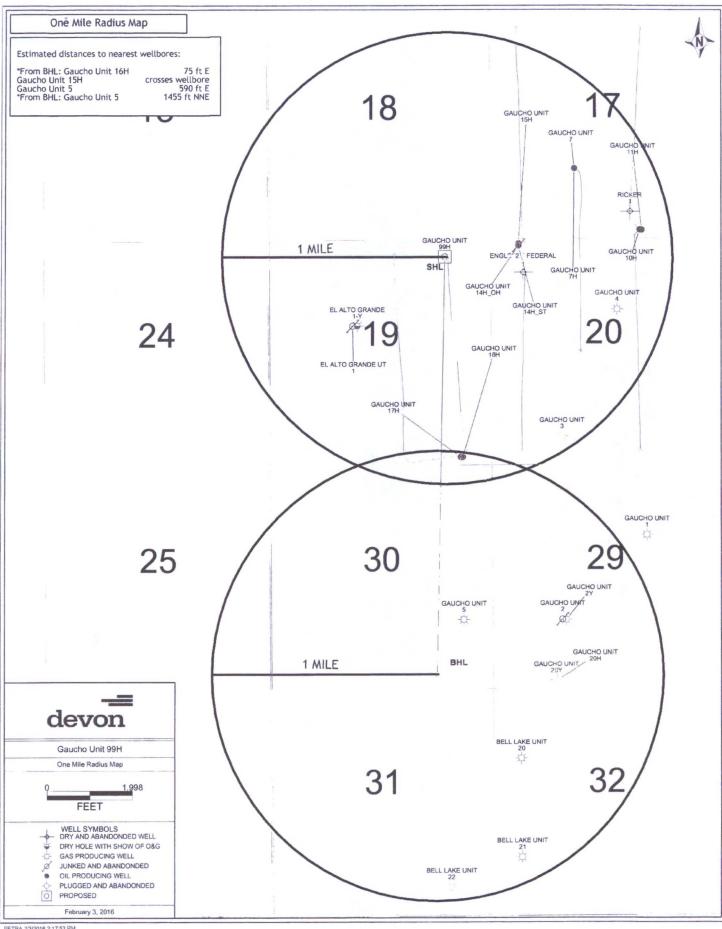

, NEW MEXICO 88220 Phone (575) 234-3341

SURVEY NO. 4418

4

SHEET: 2-4
MADRO

MADRON SURVEYING INC. 301 SOUTH SINE CARLSBAD,

NEW MEXICO



FLOWLINE PLAT (400623XYZ)

ONE 8" POLY FLEX BURIED PRODUCTION LINE & ONE 6" POLY FLEX BURIED GAS LIFT COMPRESSION LINE FROM THE GAUCHO
UNIT 66H TO THE GAUCHO UNIT "19" CTB 1; ONE 8" POLY FLEX BURIED PRODUCTION LINE & ONE 6" POLY FLEX BURIED CAS
LIFT COMPRESSION LINE FROM THE GAUCHO UNIT 99H TO THE GAUCHO UNIT "19" CTB 1 (ALL IN THE SAME EASEMENT)

DEVON ENERGY PRODUCTION COMPANY, L.P. CENTERLINE SURVEY OF A PIPELINE CROSSING
SECTION 19, TOWNSHIP 22 SOUTH, RANGE 34 EAST, N.M.P.M.
LEA COUNTY, STATE OF NEW MEXICO
DECEMBER 21, 2015

1 3

901

T?



"19" CTB 1

泡瓶



SHEET: 4-4

MADRON SURVEYING, INC. 301 SOUTH CANAL CARLSBAD, NEW MEXICO

SURVEY NO. 4418