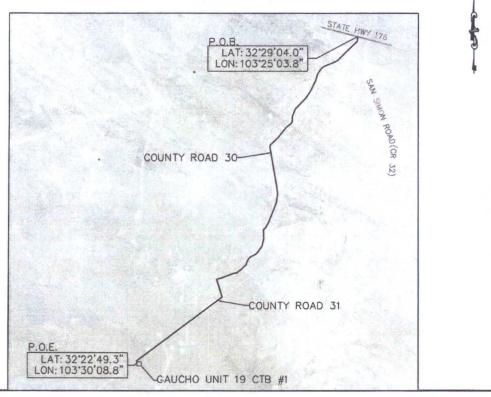

#### DIRECTIONS TO LOCATION

FROM STATE ROAD 176 AND CTY ROAD (a.k.a. COUNTY ROAD #30), GO SOUTH ON CTY ROAD 5.9 MILES, TURN LEFT ONTO A LEASE ROAD AND CONTINUE FOR 0.3 MILES, TURN RIGHT ONTO A COUNTY ROAD 31 FOR 3.4 MILE, LEAVE THE EXISTING ROAD TO THE LEFT 95' FOR THE NORTHWEST CORNER OF THE SURFACE SITE (E.O.S.).

#### VICINITY MAP

SECTION 19, T22S-R34E, N.M.P.M. LEA COUNTY, NEW MEXICO