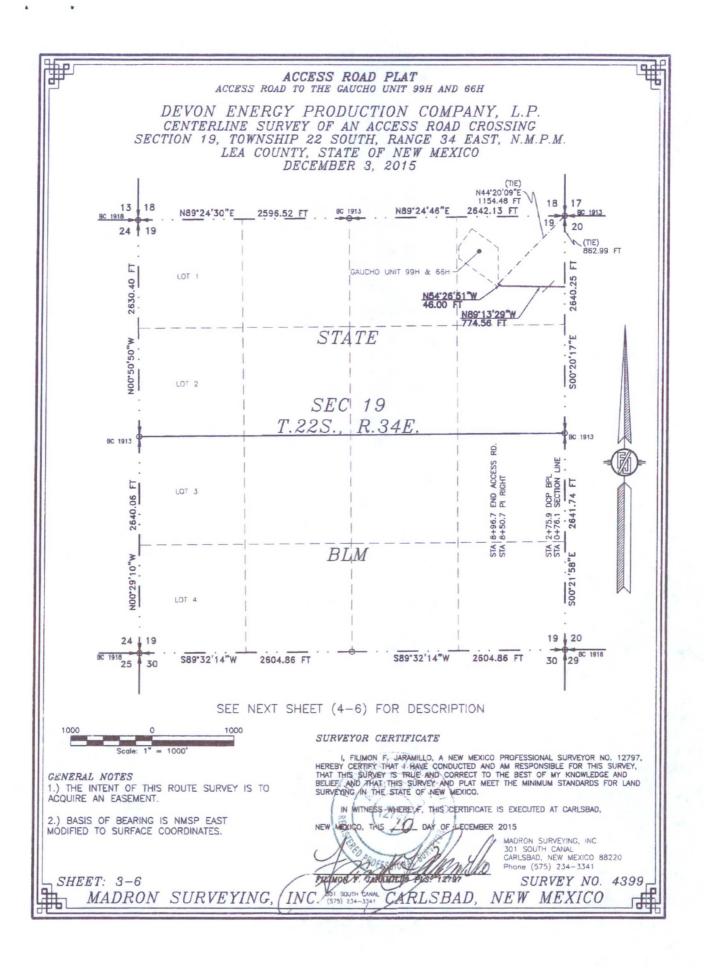

(INC. 191 SOUTH CARLSBAD, NEW MEXICO

ACCESS ROAD PLAT
ACCESS ROAD TO THE GAUCHO UNIT 99H AND 66H DEVON ENERGY PRODUCTION COMPANY, L.P. CENTERLINE SURVEY OF AN ACCESS ROAD CROSSING SECTION 20, TOWNSHIP 22 SOUTH, RANGE 34 EAST, N.M.P.M. LEA COUNTY, STATE OF NEW MEXICO DECEMBER 3, 2015 16 18 N89°34'16"E 2633.38 FT BC BROKE OFF 2639.80 FT N89°35'49"E BC 1913 20 21 19 20 862.99 FT 879.27 F N71°27′01″₩ 38.37 FT E 2640.25 2641.20 N89°13'29°W STATE S00°22°59"E NO0\*20"17"W SEC 20 T.22S...R.34EBC 1913 BC 1913 3 1 SECTION LINE 4 PI LEFT BEGIN ACCESS 8 . N IL 2641.74 F l<sup>2</sup> 2638. BLMS00"08"E N00"21"58"W 19 1 20 20 1 21 BC 1916 30 28<sup>BC</sup> 1913 S89°33'31"W S89°33'31"W 2632.32 FT 2632.32 FT 29 29 SEE NEXT SHEET (2-6) FOR DESCRIPTION 1000 SURVEYOR CERTIFICATE = 1000 I, FILIMON F. JARAMILLO, A NEW MEXICO PROFESSIONAL SURVEYOR NO. 12797, HEREBY CERTIFY THAT I HAVE CONDUCTED AND AM RESPONSIBLE FOR THIS SURVEY, THAT THIS SURVEY IS TRUE AND CORRECT TO THE BEST OF MY KNOWLEDGE AND BELLIEF, AND THAT THIS SURVEY AND PLAT MEET THE MINIMUM STANDARDS FOR LAND SURVEYING IN THE STATE OF NEW MEXICO. GENERAL NOTES 1.) THE INTENT OF THIS ROUTE SURVEY IS TO ACQUIRE AN EASEMENT IN WITNESS WHEREOF THIS CERTIFICATE IS EXECUTED AT CARLSBAD, 2.) BASIS OF BEARING IS NMSP EAST MODIFIED TO SURFACE COORDINATES. NEW MEXICO, THIS ZO DAY OF DECEMBER 2015 MADRON SURVEYING, INC. 301 SOUTH CANAL CARLSBAD, NEW MEXICO 88220 Phone (575) 234-3341 INC. (575) 234-334y SHEET: 1-6 SURVEY NO. 4399 MADRON SURVEYING, CARLSBAD NEW MEXICO

#### ACCESS ROAD PLAT ACCESS ROAD TO THE GAUCHO UNIT 99H AND 66H

DEVON ENERGY PRODUCTION COMPANY, L.P. CENTERLINE SURVEY OF AN ACCESS ROAD CROSSING SECTION 20, TOWNSHIP 22 SOUTH, RANGE 34 EAST, N.M.P.M. LEA COUNTY, STATE OF NEW MEXICO DECEMBER 3, 2015

## ACCESS ROAD PLAT ACCESS ROAD TO THE GAUCHO UNIT 99H AND 66H

DEVON ENERGY PRODUCTION COMPANY, L.P. CENTERLINE SURVEY OF AN ACCESS ROAD CROSSING SECTION 19, TOWNSHIP 22 SOUTH, RANGE 34 EAST, N.M.P.M. LEA COUNTY, STATE OF NEW MEXICO DECEMBER 3, 2015