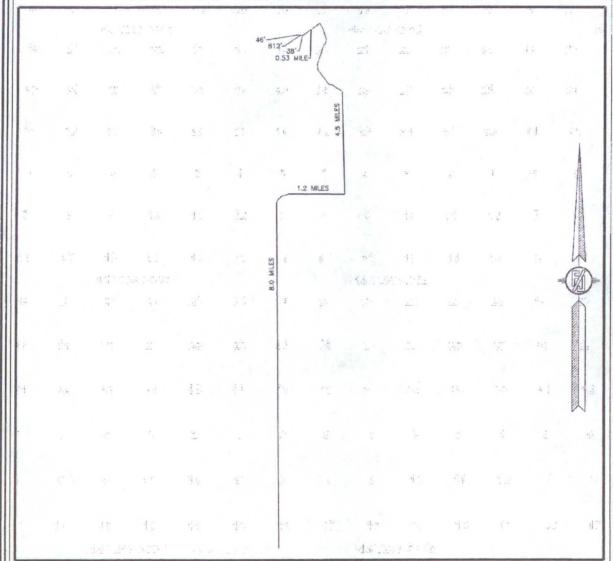

### ATTACHMENT A

DEVON ENERGY PRODUCTION COMPANY, L.P.

GAUCHO UNIT 99H

LOCATED 407 FT. PROM THE NORTH LINE AND 1069 FT. PROM THE EAST LINE OF
SECTION 19, TOWNSHIP 22 SOUTH, RANGE 34 EAST, N.M.P.M.

LEA COUNTY, STATE OF NEW MEXICO

#### DESCRIPTION

A CERTAIN PIECE OF PARCEL OF LAND AND REAL ESTATE LYING IN THE NE/4 NE/4 OF SECTION 19, TOWNSHIP 22 SOUTH, RANGE 34 EAST N.M.P.M., LEA COUNTY, NEW MEXICO.

BEGINNING AT THE NORTH POINT CORNER OF THE PARCEL, WHENCE THE NORTHEAST CORNER OF SECTION 19, TOWNSHIP 22 SOUTH, RANGE 34 EAST, N.M.P.M. BEARS N82'16'46"E, A DISTANCE OF 1145.05 FEET; THENCE S54'21'47"E A DISTANCE OF 403.27 FEET TO A POINT CORNER OF THE PARCEL; THENCE S00'00'17"E A DISTANCE OF 473.81 FEET TO A POINT CORNER OF THE PARCEL; THENCE N54'21'56'W A DISTANCE OF 57.77 FEET TO A POINT CORNER OF THE PARCEL; THENCE N00'23'22"W A DISTANCE OF 138.88 FEET TO A POINT CORNER OF THE PARCEL; THENCE N35'39'22"E A DISTANCE OF 272.76 FEET TO THE NORTH POINT CORNER OF THE PARCEL, TO THE POINT OF REGINNING.

BEGINNING

CONTAINING 4.680 ACRES MORE OR LESS.