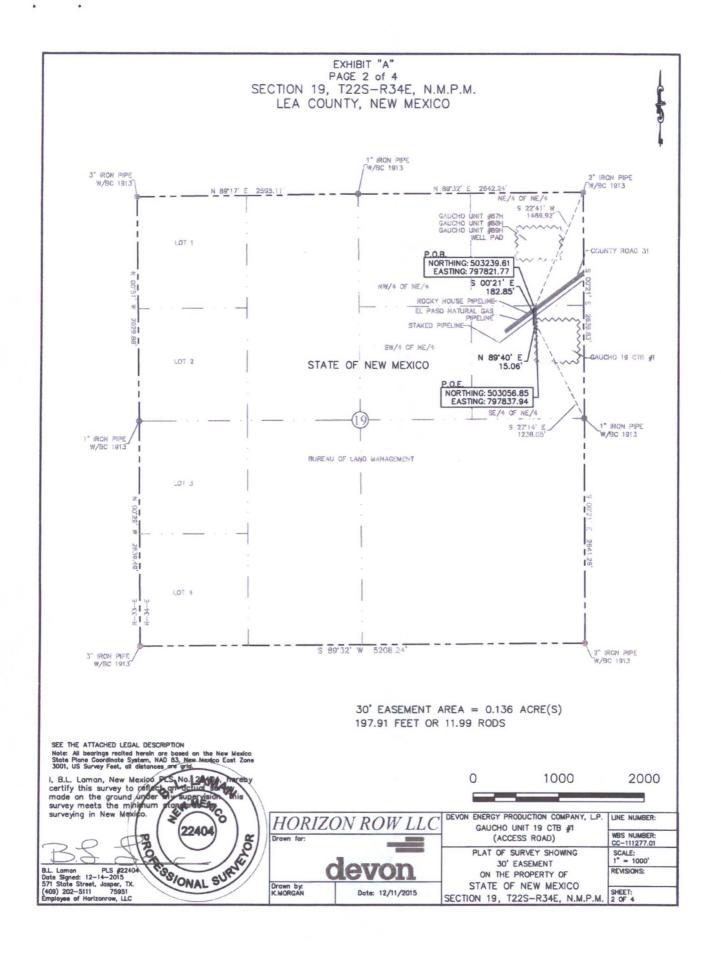

#### SECTION 19, T22S-R34E, N.M.P.M., LEA COUNTY, NEW MEXICO

#### LEGAL DESCRIPTION

#### FOR

#### DEVON ENERGY PRODUCTION COMPANY, L.P.

#### THE STATE OF NEW MEXICO

#### 30' ROAD EASEMENT DESCRIPTION:

**BEING** an easement thirty (30) feet in width lying fifteen (15) feet on the right side and fifteen (15) feet on the left side of the survey centerline described below, being out of the southeast quarter of the northeast quarter (SE ¼ NE ¼) of Section 19, Township 22 South, Range 34 East, N.M.P.M., Lea County, New Mexico, and being out of a parcel of land owned by the State of New Mexico. Said centerline of easement being more particularly described as follows:

Commencing from a 2" iron pipe w/ BC 1913 for the northeast corner of Section 19, T22S-R34E, N.M.P.M., Lea County, New Mexico;

Thence S 22°41' W a distance of 1469.92' to the **Point of Beginning** of this easement having coordinates of Northing=503239.61, Easting=797821.77 feet and continuing the following courses;

Thence S 00°21' E a distance of 182.85' to an angle point;

Thence N 89°40' E a distance of 15.06' to the **Point of Ending** having coordinates of Northing=503056.85, Easting=797837.94 in the southeast quarter of the northeast quarter (SE ¼ NE ¼) of Section 19, from said point a 1" iron pipe w/ BC 1913 for the east quarter corner of Section 19, T22S-R34E bears S 27°14' E a distance of 1238.05', covering **197.91' or 11.99 rods** and having an area of **0.136 acres**.

#### NOTES:

Bearings, distances and coordinates shown herein are based on New Mexico State Plane Coordinate System, NAD 83, East Zone 3001, US Survey Feet, all distances are grid.

I, B.L. Laman, New Mexico PLS No. 22404, hereby certify this survey to reflect an actual survey made on the ground under my supervision. This survey meets the minimum standards for surveying in New Mexico.

### EXHIBIT "A" PAGE 4 of 4