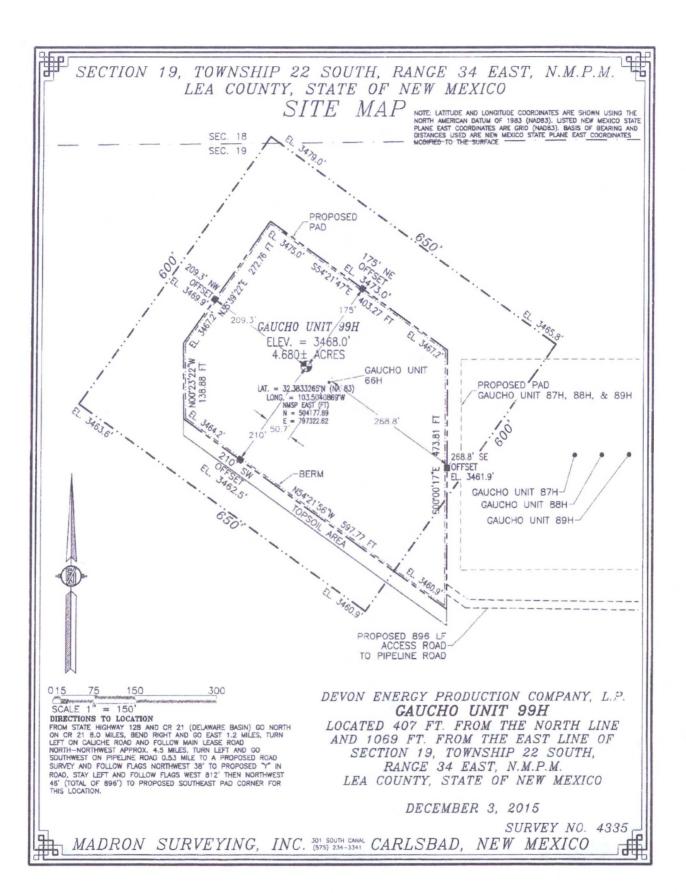

# SECTION 19, TOWNSHIP 22 SOUTH, RANGE 34 EAST, N.M.P.M. LEA COUNTY, STATE OF NEW MEXICO LOCATION VERIFICATION MAP

## DEVON ENERGY PRODUCTION COMPANY, L.P. GAUCHO UNIT 99H

LOCATED 407 FT. FROM THE NORTH LINE AND 1069 FT. FROM THE EAST LINE OF SECTION 19, TOWNSHIP 22 SOUTH, RANGE 34 EAST, N.M.P.M. LEA COUNTY, STATE OF NEW MEXICO

DECEMBER 3, 2015

SURVEY NO. 4335

MADRON SURVEYING, INC. (575) 234-3341 CARLSBAD, NEW MEXICO

# SECTION 19, TOWNSHIP 22 SOUTH, RANGE 34 EAST, N.M.P.M. LEA COUNTY, STATE OF NEW MEXICO VICINITY MAP

DISTANCES IN MILES

DIRECTIONS TO LOCATION
FROM STATE HIGHWAY 128 AND CR 21 (DELAWARE BASIN) GO NORTON CR 21 8.0 MILES, BEND RIGHT AND GO EAST 1.2 MILES, TURN LEFT ON CALICHE ROAD AND FOLLOW MAIN LEASE ROAD NORTH-NORTHWEST APPROX. 4.5 MILES, TURN LEFT AND GO SOUTHWEST ON PIPELINE ROAD 0.53 MILE TO A PROPOSED ROAD SURVEY AND FOLLOW FLAGS NORTHWEST 38 TO PROPOSED "7" IN ROAD, STAY LEFT AND FOLLOW FLAGS WEST 812" THEN NORTHWEST 46" (TOTAL OF 896") TO PROPOSED SOUTHEAST PAD CORNER FOR THIS LOCATION.