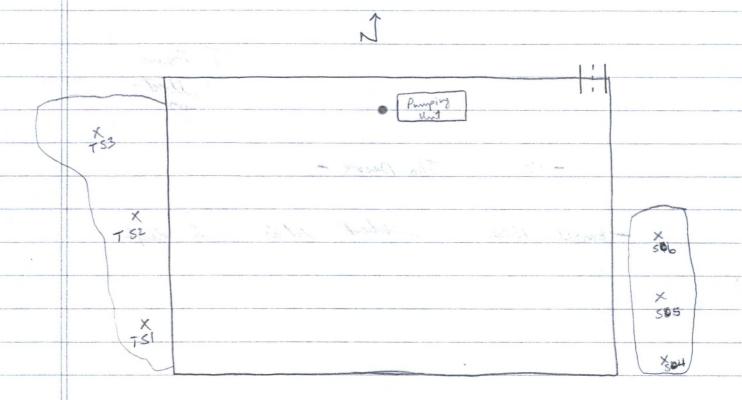

## Workplan for Site

On October 11<sup>th</sup> 2011 crew met on site with OCD engineer Geoffrey Lecking to trench sample on east side of pad where frac tanks were sitting. Three trench samples were dug on east side and all 3 samples where clean at a depth of 2.5' according to chloride field analysis. OCD then recommended we did 3 trench samples on west side of pad where dead area in pasture is. Trench sample 4 was taken on far south end of area and clean wasn't reached until a depth of 5ft. Trench sample 5 was taken in the middle of dead area and sample came back clean at a depth of 2.5ft. On the far north end of dead area sample was taken at a depth of 1ft. and field analysis showed it to be clean, all six samples were then taken to Cardinal Labs for a full analysis. A hard caliche cap was encountered at a depth of 1-2' on both sides of location and made trench sampling extremely difficult.

All samples from site came back clean according to Cardinal Labs analysis and paperwork was taken to Geoffrey Lecking at OCD. For this site I propose to take both areas down to the caliche cap and haul off contamination to disposal. Also we will clean up well head area and scrape and sample pad area before clean is put back down. After both areas are excavated and hauled off we will then bring back in clean topsoil from landowner pit. If you have any questions or comments you can reach me at 575-602-2984.

Pride Energy N.M. 87 St. #001

10.11. 2011

| Sample ID |               |           |      |                 |  |
|-----------|---------------|-----------|------|-----------------|--|
| SI        | 28 x20 = 560  | 9:30 am   | , '  | "Solid caliche" |  |
| SI        | 28 X20 = 560  | 10:00 am. | 1-2' | "Solid caliclu" |  |
| 751       | 20 X20 = 400  | 11:00 am. | 20'  | Solved Caliely  |  |
| 751       | 12 ×20 = 240  | 11:21 an. | 21/2 | Solid Caliele   |  |
|           |               |           |      |                 |  |
| T52       | 20 × 90 = 400 | 12:35am.  | 2'   | Solid caliche   |  |
| TSZ       | 12 X 20 = 240 | 12:40 am. | z'n  |                 |  |
|           |               |           |      |                 |  |
| T53       | 24 ×20 = 480  | 1:00 am.  | 2'   | Solid Cation    |  |