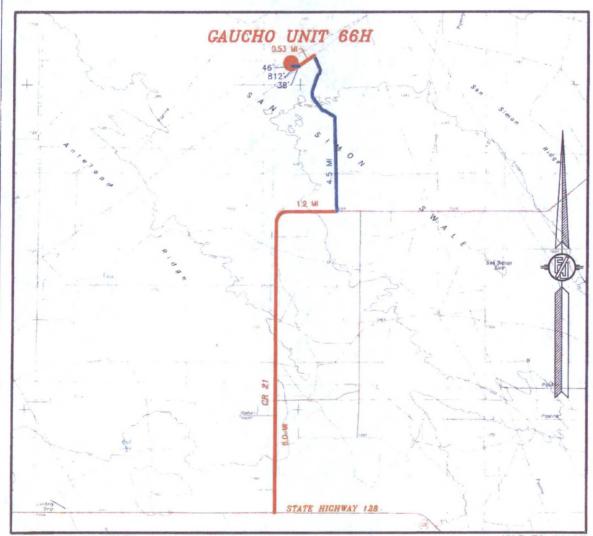

## SECTION 19, TOWNSHIP 22 SOUTH, RANGE 34 EAST, N.M.P.M. LEA COUNTY, STATE OF NEW MEXICO ACCESS AERIAL ROUTE MAP

|      |              | May 192       | es rese        |     | CAUCH | O UNIT              | 66H            | RM TZE       | PAME          | 0-0 | -    |           |      |
|------|--------------|---------------|----------------|-----|-------|---------------------|----------------|--------------|---------------|-----|------|-----------|------|
| 19   | 20           | 24            | 2/2            | 26  | 23    | 812' 38'<br>0.53 MI |                | 25           | 22            | 28  | 23   | 10        | 20   |
| 3(0) | 29           | 28            | 27             | 26  | 26    | 50                  | 23             | 23           | 37            | 3.6 | 25   | 30        | 29   |
| 31   | 32           | 33            | 843            | 36  | 33    | 31                  | 4.5 MILES      | 89           | हाड़ी         | 35  | £(S) | 81        | 822  |
| 6    | g            | 4             | 3              | 3   | 1     | )3<br>1.            | a<br>2 MILES   | 4)           | 3             | Ş   | 1    | 8         | 5    |
| 7    | (e)          | 9             | 10             | ขีย | 13    | Z.                  | 8              | (9)          | je            | 99  | 12   | 7         | (3)  |
| 13   | 17           | 10            | ¶3<br>0 000000 | 13  | 13    | MIES                | 17             | 16           | Ve Ve         | 13  | 13   | 13        | 1977 |
| 10   | <b>2</b> (a) | 21            | S R663<br>22   | 28  | 23    | 0.8                 | 20             | 21           | 22<br>22      | 28  | 24   | 19        |      |
| 30   | 29           | 28            | 21/            | 20  | 25    | 21 (3)              | 29             | 23           | 27            | 20  | 25   | 30        | 2    |
| 31   | 32           | 68            | 5.3            | 35  | 30    | N.                  | 82             | \$3          | 34            | 35  | 8.9  | <b>61</b> | 100  |
| (3)  | 5            | 3             | 3              | 2   | Ú     | (6)                 | 6              | 4            | 1000          | 3   | 1    | (3)       |      |
| 7    | 8            | (9)           | 10             | ขข  | 12    | 7                   | 8              | 9            | ЯÔ            | 91  | 12   | 7         |      |
| 18   | 17           | 16<br>NM T203 | 15             | 14  | 13    | It3<br>STAI         | U7<br>e hichwa | 10 138 0 533 | 15<br>48 R345 | 143 | 13   | 13        |      |

NOT TO SCALE AERIAL PHOTO: GOOGLE EARTH FEBRUARY 2014

DEVON ENERGY PRODUCTION COMPANY, L.P. GAUCHO UNIT 66H

LOCATED 437 FT. FROM THE NORTH LINE AND 1028 FT. FROM THE EAST LINE OF SECTION 19, TOWNSHIP 22 SOUTH, RANGE 34 EAST, N.M.P.M. LEA COUNTY, STATE OF NEW MEXICO

JANUARY 7, 2016

SURVEY NO. 4334B

MADRON SURVEYING, INC. 301 SOUTH CARLSBAD, NEW MEXICO