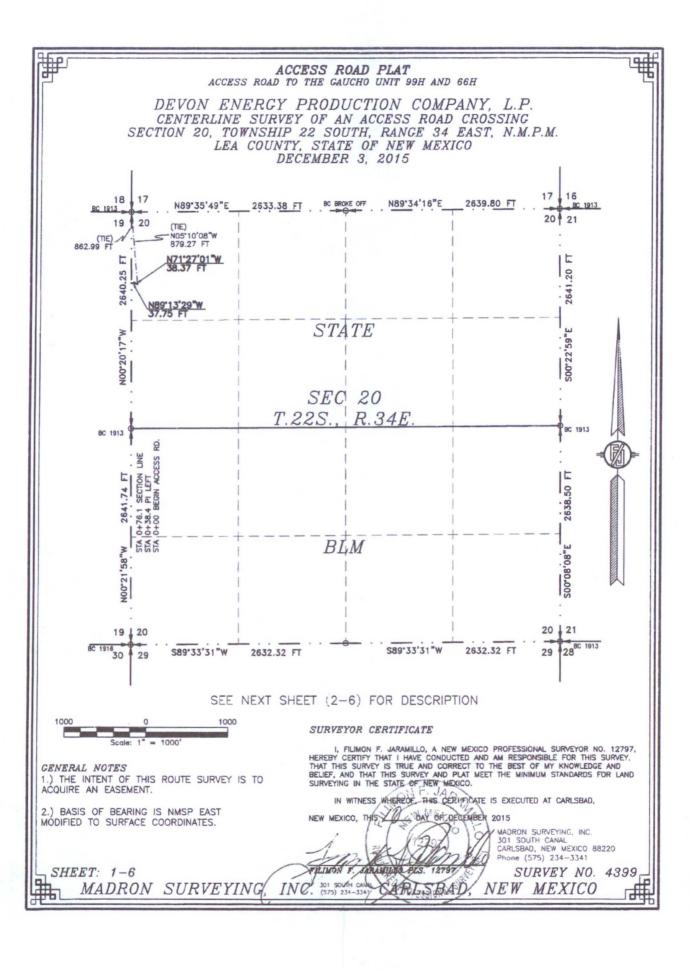

### ACCESS ROAD PLAT ACCESS ROAD TO THE GAUCHO UNIT 99H AND 66H

DEVON ENERGY PRODUCTION COMPANY, L.P.
CENTERLINE SURVEY OF AN ACCESS ROAD CROSSING
SECTION 20, TOWNSHIP 22 SOUTH, RANGE 34 EAST, N.M.P.M.
LEA COUNTY, STATE OF NEW MEXICO
DECEMBER 3, 2015

#### DESCRIPTION

A STRIP OF LAND 20 FEET WIDE CROSSING STATE OF NEW MEXICO LAND IN SECTION 20, TOWNSHIP 22 SOUTH, RANGE 34 EAST, N.M.P.M., LEA COUNTY, STATE OF NEW MEXICO AND BEING 10 FEET EACH SIDE OF THE FOLLOWING DESCRIBED CENTERLINE SURVEY:

BEGINNING AT A POINT WITHIN THE NW/4 NW/4 OF SAID SECTION 20, TOWNSHIP 22 SOUTH, RANGE 34 EAST, N.M.P.M., WHENCE THE NORTHWEST CORNER OF SAID SECTION 20, TOWNSHIP 22 SOUTH, RANGE 34 EAST, N.M.P.M. BEARS NO5"10'08"W, A DISTANCE OF 879.27 FEET:

THENCE N71'27'01"W A DISTANCE OF 38.37 FEET TO AN ANGLE POINT OF THE LINE HEREIN DESCRIBED;
THENCE N89'13'29"W A DISTANCE OF 37.75 FEET THE TERMINUS OF THIS CENTERLINE SURVEY, WHENCE THE NORTHWEST CORNER OF
SAID SECTION 20, TOWNSHIP 22 SOUTH, RANGE 34 EAST, N.M.P.M. BEARS N00'20'17"W, A DISTANCE OF 862.99 FEET;

SAID STRIP OF LAND BEING 76.12 FEET OR 4.61 RODS IN LENGTH, CONTAINING 0.035 ACRES MORE OR LESS AND BEING ALLOCATED BY FORTIES AS FOLLOWS:

NW/4 NW/4 76.12 L.F. 4.61 RODS 0.035 ACRES