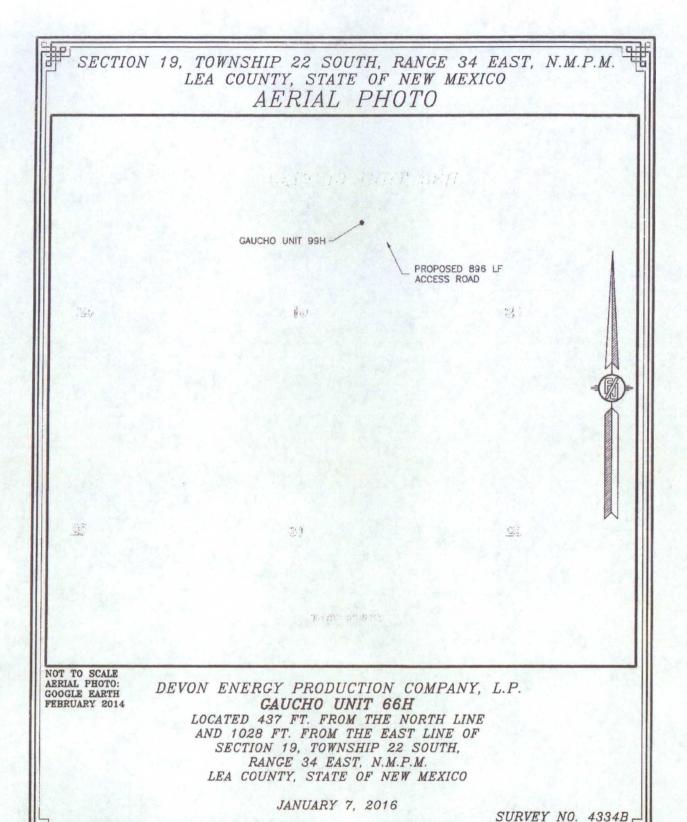

NOT TO SCALE

DEVON ENERGY PRODUCTION COMPANY, L.P. GAUCHO UNIT 66H

LOCATED 437 FT. FROM THE NORTH LINE AND 1028 FT. FROM THE EAST LINE OF SECTION 19, TOWNSHIP 22 SOUTH, RANGE 34 EAST, N.M.P.M. LEA COUNTY, STATE OF NEW MEXICO

NOT TO SCALE AERIAL PHOTO: GOOGLE EARTH FEBRUARY 2014

DEVON ENERGY PRODUCTION COMPANY, L.P. GAUCHO UNIT 66H

LOCATED 437 FT. FROM THE NORTH LINE AND 1028 FT. FROM THE EAST LINE OF SECTION 19, TOWNSHIP 22 SOUTH, RANGE 34 EAST, N.M.P.M. LEA COUNTY, STATE OF NEW MEXICO