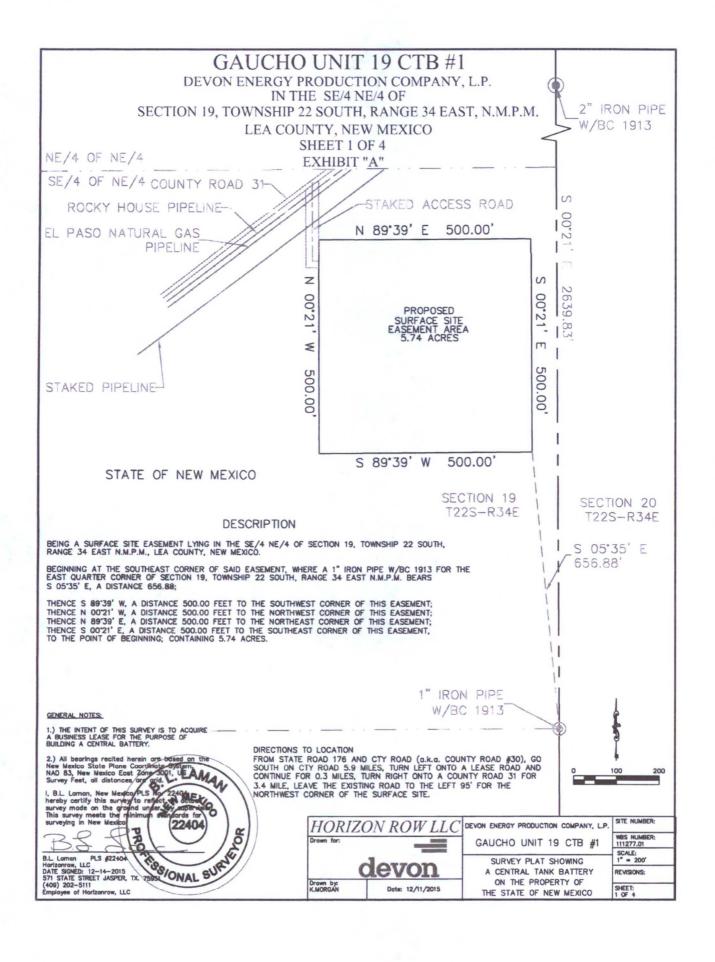

#### 30' ROAD EASEMENT DESCRIPTION:

**BEING** an easement thirty (30) feet in width lying fifteen (15) feet on the right side and fifteen (15) feet on the left side of the survey centerline described below, being out of the southeast quarter of the northeast quarter (SE ½ NE ½) of Section 19, Township 22 South, Range 34 East, N.M.P.M., Lea County, New Mexico, and being out of a parcel of land owned by the State of New Mexico. Said centerline of easement being more particularly described as follows:

Commencing from a 2" iron pipe w/BC 1913 for the northeast corner of Section 19, T22S-R34E, N.M.P.M., Lea County, New Mexico;

Thence S 22°41' W a distance of 1469.92' to the **Point of Beginning** of this easement having coordinates of Northing=503239.61, Easting=797821.77 feet and continuing the following courses;

Thence S 00°21' E a distance of 182.85' to an angle point;

Thence N 89°40' E a distance of 15.06' to the **Point of Ending** having coordinates of Northing=503056.85, Easting=797837.94 in the southeast quarter of the northeast quarter (SE ¼ NE ¼) of Section 19, from said point a 1" iron pipe w/ BC 1913 for the east quarter corner of Section 19, T22S-R34E bears S 27°14' E a distance of 1238.05', covering **197.91' or 11.99 rods** and having an area of **0.136** acres.