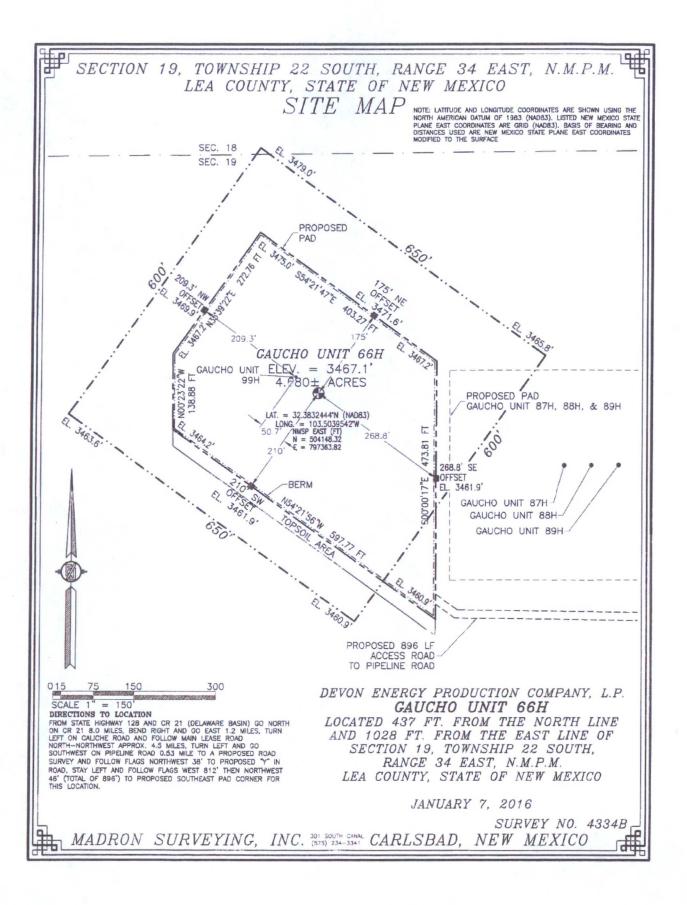

# SECTION 19, TOWNSHIP 22 SOUTH, RANGE 34 EAST, N.M.P.M. LEA COUNTY, STATE OF NEW MEXICO LOCATION VERIFICATION MAP

### DEVON ENERGY PRODUCTION COMPANY, L.P. GAUCHO UNIT 66H

LOCATED 437 FT. FROM THE NORTH LINE AND 1028 FT. FROM THE EAST LINE OF SECTION 19, TOWNSHIP 22 SOUTH, RANGE 34 EAST, N.M.P.M. LEA COUNTY, STATE OF NEW MEXICO

JANUARY 7, 2016

SURVEY NO. 4334B

MADRON SURVEYING, INC. 301 SOUTH CANAL CARLSBAD, NEW MEXICO

# SECTION 19, TOWNSHIP 22 SOUTH, RANGE 34 EAST, N.M.P.M. LEA COUNTY, STATE OF NEW MEXICO VICINITY MAP

DISTANCES IN MILES

DIRECTIONS TO LOCATION
FROM STATE HIGHWAY 128 AND CR 21 (DELAWARE BASIN) GO NORT
ON CR 21 8.0 MILES, BEND RIGHT AND GO EAST 1.2 MILES, TURN
LEFT ON CALICHE ROAD AND FOLLOW MAIN LEASE ROAD
NORTH-NORTHWEST APPROX. 4.5 MILES, TURN LEFT AND GO
SOUTHWEST ON PIPELINE ROAD 0.53 MILE TO A PROPOSED ROAD
SURVEY AND FOLLOW FLAGS NORTHWEST 38' TO PROPOSED "" IN
ROAD, STAY LEFT AND FOLLOW FLAGS WEST 812' THEN NORTHWEST
46' (TOTAL OF 896') TO PROPOSED SOUTHEAST PAD CORNER FOR
THIS LOCATION.