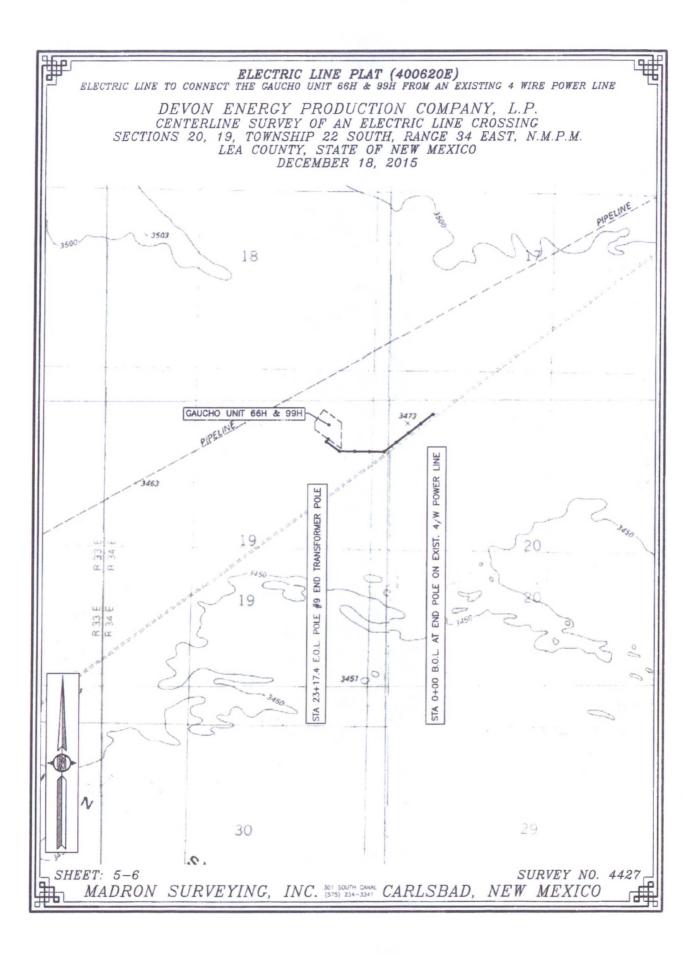

DEVON ENERGY PRODUCTION COMPANY, L.P. CENTERLINE SURVEY OF AN ELECTRIC LINE CROSSING SECTIONS 20, 19, TOWNSHIP 22 SOUTH, RANGE 34 EAST, N.M.P.M. LEA COUNTY, STATE OF NEW MEXICO DECEMBER 18, 2015

GAUCHO UNIT 66H & 99H

POLE TRANSFORMER END 6# POLE E.O.L. 23+17.4

STA

POWER 4/W EXIST. NO POLE END AT B.O.L. 00+0

SHEET: 6-6

SURVEY NO. 4427 MADRON SURVEYING, INC. 301 SOUTH CANAL CARLSBAD, NEW MEXICO