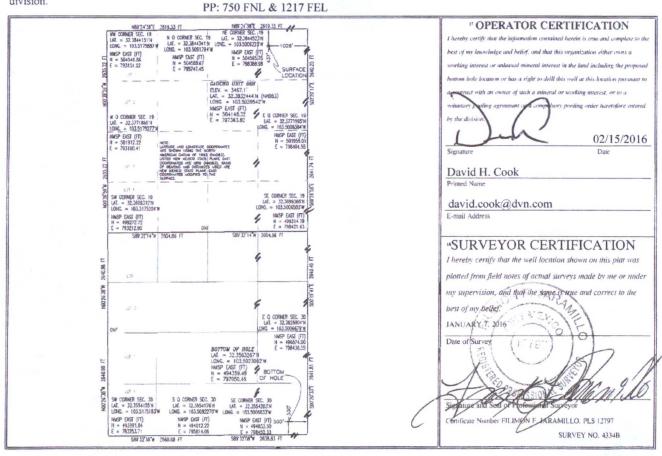

Energy, Minerals & Natural Resources Department
OIL CONSERVATION DIVISION
1220 South St. Francis Dr.
Santa Fe, NM 87505

WELL LOCATION AND ACREAGE DEDICATION PLAT

| 30-025-                | 86               |          | <sup>2</sup> Pool Code<br>97922 | me<br>1L; BONE SPR            | IE SPRING     |                  |               |                |        |
|------------------------|------------------|----------|---------------------------------|-------------------------------|---------------|------------------|---------------|----------------|--------|
| Property Code<br>30863 |                  |          |                                 | Well Number 66H               |               |                  |               |                |        |
| OGRID No. 6137         |                  |          |                                 | <sup>e</sup> Elevation 3467.1 |               |                  |               |                |        |
|                        |                  |          |                                 |                               | 6 Surface     | Location         |               |                |        |
| UL or lot no.          | Section          | Township | Range                           | Lot Idn                       | Feet from the | North/South line | Feet from the | East/West line | County |
| A                      | 19               | 22 S     | 34 E                            |                               | 437           | NORTH            | 1028          | EAST           | LEA    |
|                        |                  |          | п Во                            | ttom Hol                      | e Location If | Different From   | m Surface     |                |        |
| UL or lot no.          | Section Township |          | Range                           | Lot Idn                       | Feet from the | North/South line | Feet from the | East/West line | County |
| P                      | 30               | 22 S     | 34 E                            |                               | 330           | SOUTH            | 500           | EAST           | LEA    |

No allowable will be assigned to this completion until all interests have been consolidated or a non-standard unit has been approved by the division.