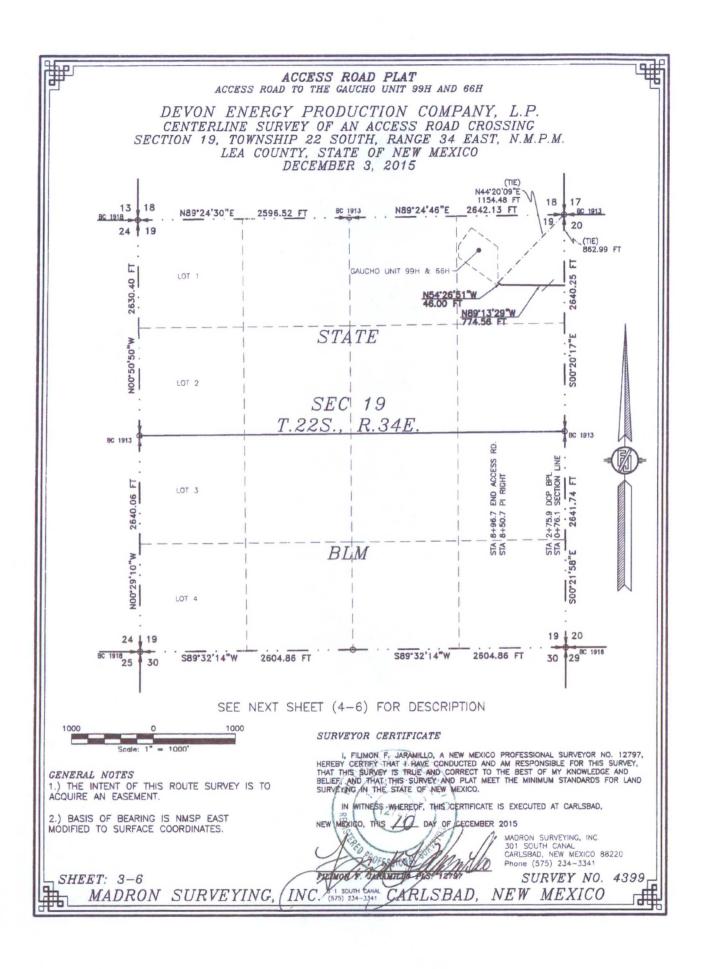

#### ACCESS ROAD PLAT

ACCESS ROAD TO THE GAUCHO UNIT 99H AND 66H

DEVON ENERGY PRODUCTION COMPANY, L.P.
CENTERLINE SURVEY OF AN ACCESS ROAD CROSSING
SECTION 19, TOWNSHIP 22 SOUTH, RANGE 34 EAST, N.M.P.M.
LEA COUNTY, STATE OF NEW MEXICO
DECEMBER 3, 2015

#### DESCRIPTION

A STRIP OF LAND 20 FEET WIDE CROSSING STATE OF NEW MEXICO LAND IN SECTION 19, TOWNSHIP 22 SOUTH, RANGE 34 EAST, N.M.P.M., LEA COUNTY, STATE OF NEW MEXICO AND BEING 10 FEET EACH SIDE OF THE FOLLOWING DESCRIBED CENTERLINE SURVEY:

BEGINNING AT A POINT WITHIN THE NE/4 NE/4 OF SAID SECTION 19, TOWNSHIP 22 SOUTH, RANGE 34 EAST, N.M.P.M., WHENCE THE NORTHEAST CORNER OF SAID SECTION 19, TOWNSHIP 22 SOUTH, RANGE 34 EAST, N.M.P.M. BEARS NOO'20'17"W, A DISTANCE OF 862.99 FEFT:

THENCE N89'13'29"W A DISTANCE OF 774.56 FEET TO AN ANGLE POINT OF THE LINE HEREIN DESCRIBED;
THENCE N54'26'51"W A DISTANCE OF 46.00 FEET THE TERMINUS OF THIS CENTERLINE SURVEY, WHENCE THE NORTHEAST CORNER OF
SAID SECTION 19, TOWNSHIP 22 SOUTH, RANGE 34 EAST, N.M.P.M. BEARS N44'20'09"E, A DISTANCE OF 1154.48 FEET;

SAID STRIP OF LAND BEING 820.56 FEET OR 49.73 RODS IN LENGTH, CONTAINING 0.377 ACRES MORE OR LESS AND BEING ALLOCATED BY FORTIES AS FOLLOWS:

NE/4 NE/4 820.56 L.F. 49.73 RODS 0.377 ACRES