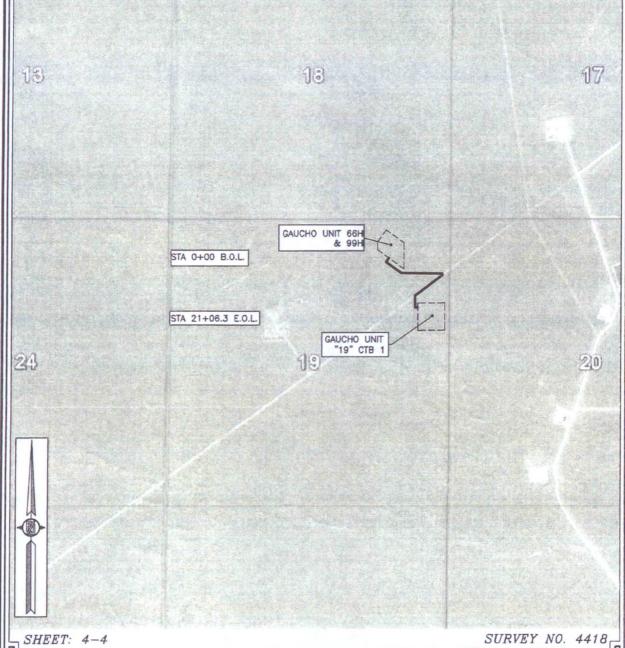

SURVEY NO. 4399

SHEET: 4-6

MADRON SURVEYING,

INC. 301 SOUTH CANAL (575) 234-3344

CARLSBAD, NEW MEXICO

FLOWLINE PLAT (400623XYZ)

ONE 8" POLY FLEX BURIED PRODUCTION LINE & ONE 6" POLY FLEX BURIED GAS LIFT COMPRESSION LINE FROM THE GAUCHO
UNIT 66H TO THE GAUCHO UNIT "19" CTB 1; ONE 8" POLY FLEX BURIED PRODUCTION LINE & ONE 6" POLY FLEX BURIED CAS
LIFT COMPRESSION LINE FROM THE GAUCHO UNIT 99H TO THE GAUCHO UNIT "19" CTB 1 (ALL IN THE SAME EASEMENT)

SURVEY NO. 4418

SHEET: 2-4 MADRON SURVEYING INC. 301 SOUTH CHARLES BAD

NEW MEXICO

MADRON SURVEYING, INC. 301 SOUTH CANAL CARLSBAD, NEW MEXICO