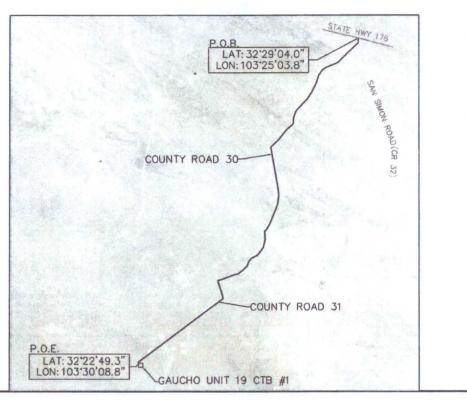

#### DIRECTIONS TO LOCATION

FROM STATE ROAD 176 AND CTY ROAD (a.k.a. COUNTY ROAD #30), GO SOUTH ON CTY ROAD 5.9 MILES, TURN LEFT ONTO A LEASE ROAD AND CONTINUE FOR 0.3 MILES, TURN RIGHT ONTO A COUNTY ROAD 31 FOR 3.4 MILE, LEAVE THE EXISTING ROAD TO THE LEFT 95' FOR THE NORTHWEST CORNER OF THE SURFACE SITE (E.O.S.).

#### VICINITY MAP

SECTION 19, T22S-R34E, N.M.P.M. LEA COUNTY, NEW MEXICO