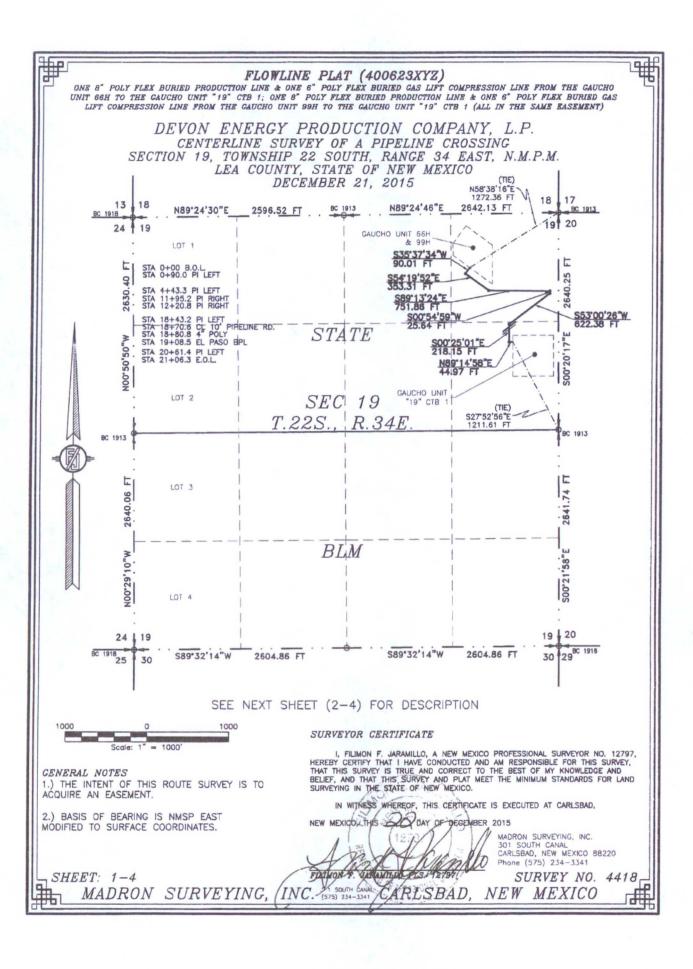

SURVEY NO. 4399

SHEET: 4-6

MADRON SURVEYING,

INC. 301 SOUTH CANAL (575) 234-3344

CARLSBAD, NEW MEXICO

FLOWLINE PLAT (400623XYZ)

ONE 8" POLY FLEX BURIED PRODUCTION LINE & ONE 6" POLY FLEX BURIED GAS LIFT COMPRESSION LINE FROM THE GAUCHO
UNIT 66H TO THE GAUCHO UNIT "19" CTB 1; ONE 8" POLY FLEX BURIED PRODUCTION LINE & ONE 6" POLY FLEX BURIED CAS
LIFT COMPRESSION LINE FROM THE GAUCHO UNIT 99H TO THE GAUCHO UNIT "19" CTB 1 (ALL IN THE SAME EASEMENT)

DEVON ENERGY PRODUCTION COMPANY, L.P. CENTERLINE SURVEY OF A PIPELINE CROSSING SECTION 19, TOWNSHIP 22 SOUTH, RANGE 34 EAST, N.M.P.M. LEA COUNTY, STATE OF NEW MEXICO DECEMBER 21, 2015

#### DESCRIPTION

A STRIP OF LAND 30 FEET WIDE CROSSING STATE OF NEW MEXICO LAND IN SECTION 19, TOWNSHIP 22 SOUTH, RANGE 34 EAST, N.M.P.M., LEA COUNTY, STATE OF NEW MEXICO AND BEING 15 FEET EACH SIDE OF THE FOLLOWING DESCRIBED CENTERLINE SURVEY:

BEGINNING AT A POINT WITHIN THE NE/4 NE/4 OF SAID SECTION 19, TOWNSHIP 22 SOUTH, RANGE 34 EAST, N.M.P.M., WHENCE THE NORTHEAST CORNER OF SAID SECTION 19, TOWNSHIP 22 SOUTH, RANGE 34 EAST, N.M.P.M. BEARS N58'38'16"E, A DISTANCE OF

THENCE S35'37'34"W A DISTANCE OF 90.01 FEET TO AN ANGLE POINT OF THE LINE HEREIN DESCRIBED; THENCE S54'19'52"E A DISTANCE OF 353.31 FEET TO AN ANGLE POINT OF THE LINE HEREIN DESCRIBED; THENCE S89'13'24"E A DISTANCE OF 751.86 FEET TO AN ANGLE POINT OF THE LINE HEREIN DESCRIBED; THENCE S00'54'59"W A DISTANCE OF 25.64 FEET TO AN ANGLE POINT OF THE LINE HEREIN DESCRIBED; THENCE \$53'00'26"W A DISTANCE OF 622.38 FEET TO AN ANGLE POINT OF THE LINE HEREIN DESCRIBED;

THENCE SOO'25'01"E A DISTANCE OF 218.15 FEET TO AN ANGLE POINT OF THE LINE HEREIN DESCRIBED;
THENCE N89"14'58"E A DISTANCE OF 44.97 FEET THE TERMINUS OF THIS CENTERLINE SURVEY, WHENCE THE EAST QUARTER CORNER OF SAID SECTION 19, TOWNSHIP 22 SOUTH, RANGE 34 EAST, N.M.P.M. BEARS \$27.52.56"E, A DISTANCE OF 1211.61 FEET;

SAID STRIP OF LAND BEING 2106.32 FEET OR 127.65 RODS IN LENGTH, CONTAINING 1.450 ACRES MORE OR LESS AND BEING ALLOCATED BY FORTIES AS FOLLOWS:

NE/4 NE/4 1799.54 L.F. 109.06 RODS 1.239 ACRES SE/4 NE/4 306.78 L.F. 18.59 RODS 0.211 ACRES