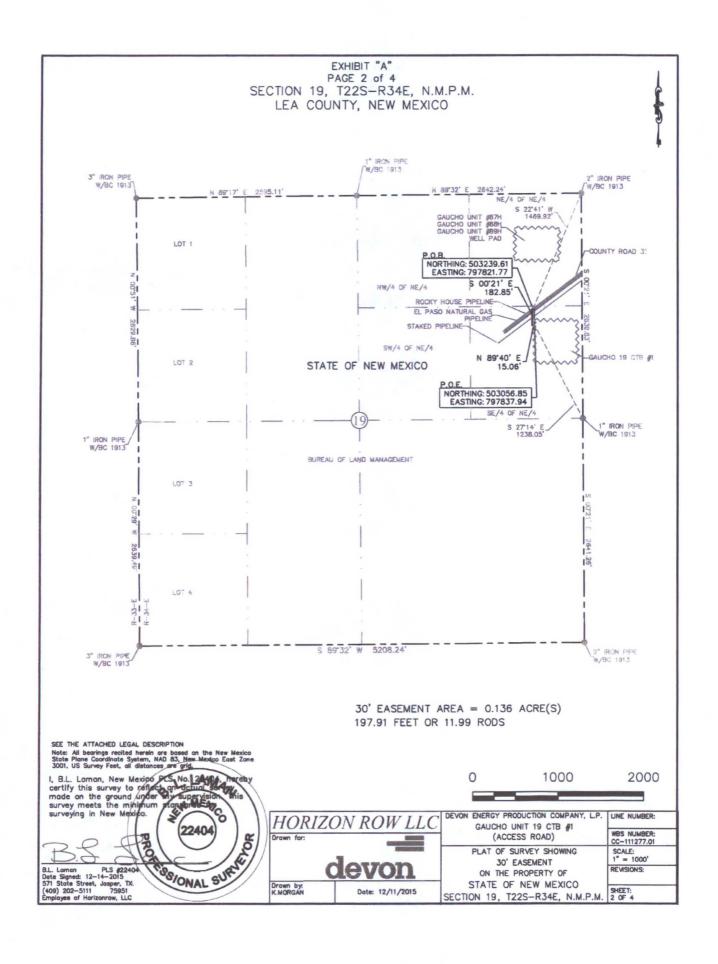

#### 30' ROAD EASEMENT DESCRIPTION:

**BEING** an easement thirty (30) feet in width lying fifteen (15) feet on the right side and fifteen (15) feet on the left side of the survey centerline described below, being out of the southeast quarter of the northeast quarter (SE ½ NE ½) of Section 19, Township 22 South, Range 34 East, N.M.P.M., Lea County, New Mexico, and being out of a parcel of land owned by the State of New Mexico. Said centerline of easement being more particularly described as follows:

Commencing from a 2" iron pipe w/BC 1913 for the northeast corner of Section 19, T22S-R34E, N.M.P.M., Lea County, New Mexico;

Thence S 22°41' W a distance of 1469.92' to the **Point of Beginning** of this easement having coordinates of Northing=503239.61, Easting=797821.77 feet and continuing the following courses;

Thence S 00°21' E a distance of 182.85' to an angle point;

Thence N 89°40' E a distance of 15.06' to the **Point of Ending** having coordinates of Northing=503056.85, Easting=797837.94 in the southeast quarter of the northeast quarter (SE ¼ NE ¼) of Section 19, from said point a 1" iron pipe w/ BC 1913 for the east quarter corner of Section 19, T22S-R34E bears S 27°14' E a distance of 1238.05', covering **197.91' or 11.99 rods** and having an area of **0.136** acres.

### EXHIBIT "A" PAGE 4 of 4