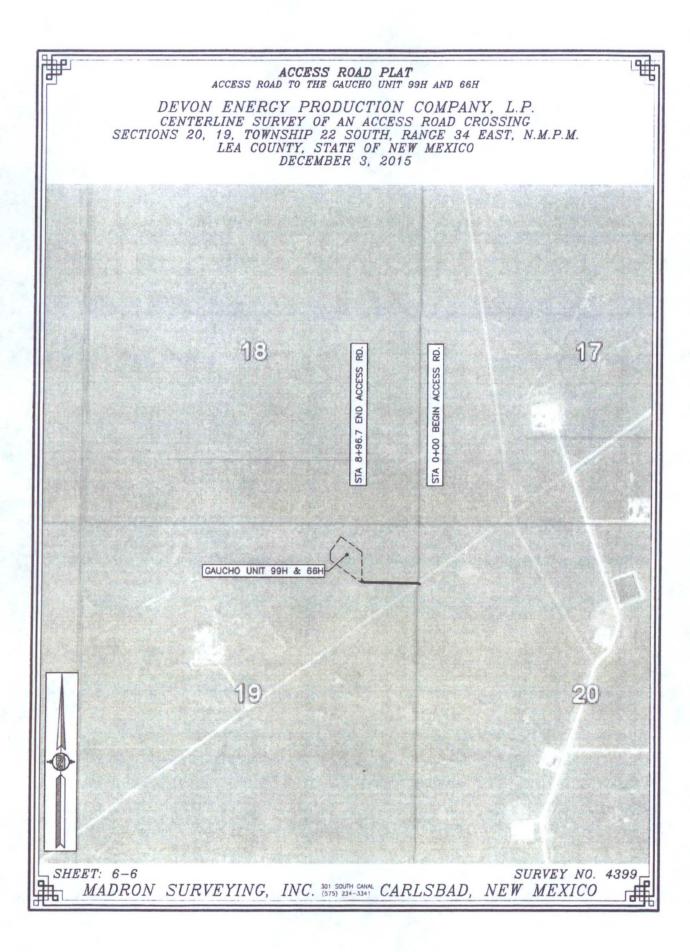

### ACCESS ROAD PLAT ACCESS ROAD TO THE GAUCHO UNIT 99H AND 66H

DEVON ENERGY PRODUCTION COMPANY, L.P.
CENTERLINE SURVEY OF AN ACCESS ROAD CROSSING
SECTION 20, TOWNSHIP 22 SOUTH, RANGE 34 EAST, N.M.P.M.
LEA COUNTY, STATE OF NEW MEXICO
DECEMBER 3, 2015

#### ACCESS ROAD PLAT

ACCESS ROAD TO THE GAUCHO UNIT 99H AND 66H

DEVON ENERGY PRODUCTION COMPANY, L.P.
CENTERLINE SURVEY OF AN ACCESS ROAD CROSSING
SECTION 19, TOWNSHIP 22 SOUTH, RANGE 34 EAST, N.M.P.M.
LEA COUNTY, STATE OF NEW MEXICO
DECEMBER 3, 2015