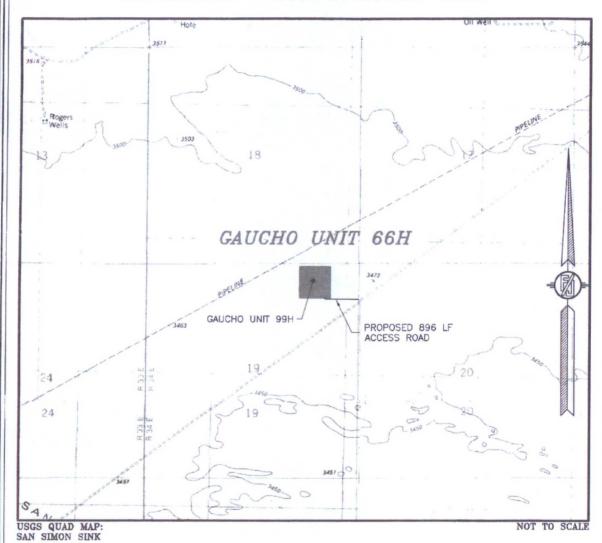

# SECTION 19, TOWNSHIP 22 SOUTH, RANGE 34 EAST, N.M.P.M. LEA COUNTY, STATE OF NEW MEXICO VICINITY MAP

DISTANCES IN MILES

DIRECTIONS TO LOCATION
FROM STATE HIGHWAY 128 AND CR 21 (DELAWARE BASIN) GO NORT
ON CR 21 8.0 MILES, BEND RIGHT AND GO EAST 1.2 MILES, TURN
LEFT ON CALICHE ROAD AND FOLLOW MAIN LEASE ROAD
NORTH-NORTHWEST APPROX. 4.5 MILES, TURN LEFT AND GO
SOUTHWEST ON PIPELINE ROAD 0.53 MILE TO A PROPOSED ROAD
SURVEY AND FOLLOW FLAGS NORTHWEST 38' TO PROPOSED "" IN
ROAD, STAY LEFT AND FOLLOW FLAGS WEST 812' THEN NORTHWEST
46' (TOTAL OF 896') TO PROPOSED SOUTHEAST PAD CORNER FOR
THIS LOCATION.

NOT TO SCALE

DEVON ENERGY PRODUCTION COMPANY, L.P. GAUCHO UNIT 66H

LOCATED 437 FT. FROM THE NORTH LINE AND 1028 FT. FROM THE EAST LINE OF SECTION 19, TOWNSHIP 22 SOUTH, RANGE 34 EAST, N.M.P.M. LEA COUNTY, STATE OF NEW MEXICO

JANUARY 7, 2016

SURVEY NO. 4334B

MADRON SURVEYING, INC. 301 SOUTH CANAL CARLSBAD, NEW MEXICO

MADRON SURVEYING, INC. 301 SOUTH CARLSBAD, NEW MEXICO