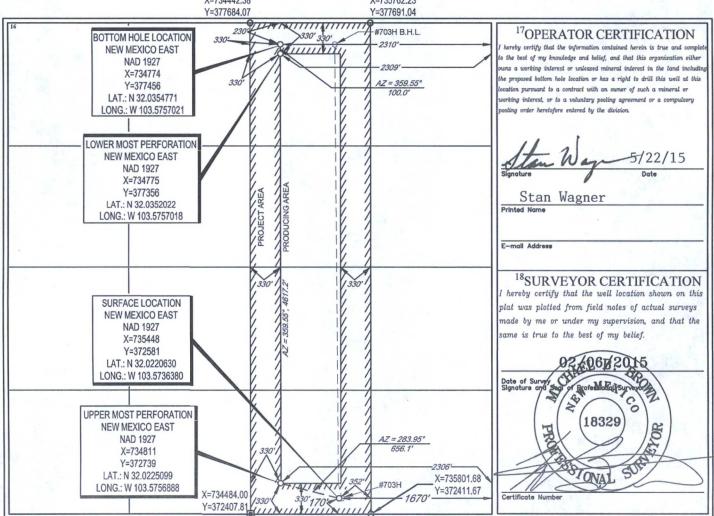

AMENDED REPORT

| <sup>1</sup> API Number              |                   |                                                                       | <sup>2</sup> Pool Code                                                                                                                                                                                                                    |                                                                                                                                                                                                                                                                                                    | <sup>3</sup> Pool Name                                                                                                                                                                                                                                                                                                                                                                                                                                                                                                                                                                                                                                                                                                                                                                                                                                                                                                                                                                                                                                                                                                                                                                                                                                                                                                                                                                                                                                                                                                                                                                                                                                                                                                                                                                                                                                                                                                                                                                                                                                       |                                                                                                                                                                                                                                                                                                                                                                                          |                                                                                                                                                                                                                                                                                                                                                                                                                                                                                                                                                                                                                                          |                                                                                                                                                                                                                                                                                                                                                                                                                                                                                                                                                                                                                                                                                                                                                                                 |  |
|--------------------------------------|-------------------|-----------------------------------------------------------------------|-------------------------------------------------------------------------------------------------------------------------------------------------------------------------------------------------------------------------------------------|----------------------------------------------------------------------------------------------------------------------------------------------------------------------------------------------------------------------------------------------------------------------------------------------------|--------------------------------------------------------------------------------------------------------------------------------------------------------------------------------------------------------------------------------------------------------------------------------------------------------------------------------------------------------------------------------------------------------------------------------------------------------------------------------------------------------------------------------------------------------------------------------------------------------------------------------------------------------------------------------------------------------------------------------------------------------------------------------------------------------------------------------------------------------------------------------------------------------------------------------------------------------------------------------------------------------------------------------------------------------------------------------------------------------------------------------------------------------------------------------------------------------------------------------------------------------------------------------------------------------------------------------------------------------------------------------------------------------------------------------------------------------------------------------------------------------------------------------------------------------------------------------------------------------------------------------------------------------------------------------------------------------------------------------------------------------------------------------------------------------------------------------------------------------------------------------------------------------------------------------------------------------------------------------------------------------------------------------------------------------------|------------------------------------------------------------------------------------------------------------------------------------------------------------------------------------------------------------------------------------------------------------------------------------------------------------------------------------------------------------------------------------------|------------------------------------------------------------------------------------------------------------------------------------------------------------------------------------------------------------------------------------------------------------------------------------------------------------------------------------------------------------------------------------------------------------------------------------------------------------------------------------------------------------------------------------------------------------------------------------------------------------------------------------------|---------------------------------------------------------------------------------------------------------------------------------------------------------------------------------------------------------------------------------------------------------------------------------------------------------------------------------------------------------------------------------------------------------------------------------------------------------------------------------------------------------------------------------------------------------------------------------------------------------------------------------------------------------------------------------------------------------------------------------------------------------------------------------|--|
| 30-025- 42816                        |                   |                                                                       | 98097                                                                                                                                                                                                                                     |                                                                                                                                                                                                                                                                                                    | WC-025 G-09 S263327G; Upper Wolfcamp                                                                                                                                                                                                                                                                                                                                                                                                                                                                                                                                                                                                                                                                                                                                                                                                                                                                                                                                                                                                                                                                                                                                                                                                                                                                                                                                                                                                                                                                                                                                                                                                                                                                                                                                                                                                                                                                                                                                                                                                                         |                                                                                                                                                                                                                                                                                                                                                                                          |                                                                                                                                                                                                                                                                                                                                                                                                                                                                                                                                                                                                                                          |                                                                                                                                                                                                                                                                                                                                                                                                                                                                                                                                                                                                                                                                                                                                                                                 |  |
| <sup>4</sup> Property Code<br>315282 |                   |                                                                       | <sup>5</sup> Property Name<br>THOR 21 FED COM                                                                                                                                                                                             |                                                                                                                                                                                                                                                                                                    |                                                                                                                                                                                                                                                                                                                                                                                                                                                                                                                                                                                                                                                                                                                                                                                                                                                                                                                                                                                                                                                                                                                                                                                                                                                                                                                                                                                                                                                                                                                                                                                                                                                                                                                                                                                                                                                                                                                                                                                                                                                              |                                                                                                                                                                                                                                                                                                                                                                                          |                                                                                                                                                                                                                                                                                                                                                                                                                                                                                                                                                                                                                                          | <sup>6</sup> Well Number<br>#704H                                                                                                                                                                                                                                                                                                                                                                                                                                                                                                                                                                                                                                                                                                                                               |  |
| <sup>7</sup> ogrid №.<br>7377        |                   |                                                                       | <sup>8</sup> Operator Name<br>EOG RESOURCES, INC.                                                                                                                                                                                         |                                                                                                                                                                                                                                                                                                    |                                                                                                                                                                                                                                                                                                                                                                                                                                                                                                                                                                                                                                                                                                                                                                                                                                                                                                                                                                                                                                                                                                                                                                                                                                                                                                                                                                                                                                                                                                                                                                                                                                                                                                                                                                                                                                                                                                                                                                                                                                                              |                                                                                                                                                                                                                                                                                                                                                                                          |                                                                                                                                                                                                                                                                                                                                                                                                                                                                                                                                                                                                                                          |                                                                                                                                                                                                                                                                                                                                                                                                                                                                                                                                                                                                                                                                                                                                                                                 |  |
|                                      |                   |                                                                       | 1.12                                                                                                                                                                                                                                      | <sup>10</sup> Surface Loc                                                                                                                                                                                                                                                                          | ation                                                                                                                                                                                                                                                                                                                                                                                                                                                                                                                                                                                                                                                                                                                                                                                                                                                                                                                                                                                                                                                                                                                                                                                                                                                                                                                                                                                                                                                                                                                                                                                                                                                                                                                                                                                                                                                                                                                                                                                                                                                        | 19 - 19 A                                                                                                                                                                                                                                                                                                                                                                                |                                                                                                                                                                                                                                                                                                                                                                                                                                                                                                                                                                                                                                          | 14                                                                                                                                                                                                                                                                                                                                                                                                                                                                                                                                                                                                                                                                                                                                                                              |  |
| Section 21                           | Township<br>26–S  | Range<br>33–E                                                         | Lot Idn<br>—                                                                                                                                                                                                                              | Feet from the 170'                                                                                                                                                                                                                                                                                 | North/South line SOUTH                                                                                                                                                                                                                                                                                                                                                                                                                                                                                                                                                                                                                                                                                                                                                                                                                                                                                                                                                                                                                                                                                                                                                                                                                                                                                                                                                                                                                                                                                                                                                                                                                                                                                                                                                                                                                                                                                                                                                                                                                                       | Feet from the 1670'                                                                                                                                                                                                                                                                                                                                                                      | East/West line<br>EAST                                                                                                                                                                                                                                                                                                                                                                                                                                                                                                                                                                                                                   | County<br>LEA                                                                                                                                                                                                                                                                                                                                                                                                                                                                                                                                                                                                                                                                                                                                                                   |  |
| Section                              | Township          | Range                                                                 | Lot Idn                                                                                                                                                                                                                                   | Feet from the                                                                                                                                                                                                                                                                                      | North/South line                                                                                                                                                                                                                                                                                                                                                                                                                                                                                                                                                                                                                                                                                                                                                                                                                                                                                                                                                                                                                                                                                                                                                                                                                                                                                                                                                                                                                                                                                                                                                                                                                                                                                                                                                                                                                                                                                                                                                                                                                                             | Feet from the                                                                                                                                                                                                                                                                                                                                                                            | East/West line                                                                                                                                                                                                                                                                                                                                                                                                                                                                                                                                                                                                                           | County                                                                                                                                                                                                                                                                                                                                                                                                                                                                                                                                                                                                                                                                                                                                                                          |  |
| 21                                   | 26-S              | 33-E                                                                  | -                                                                                                                                                                                                                                         | 218                                                                                                                                                                                                                                                                                                | NORTH                                                                                                                                                                                                                                                                                                                                                                                                                                                                                                                                                                                                                                                                                                                                                                                                                                                                                                                                                                                                                                                                                                                                                                                                                                                                                                                                                                                                                                                                                                                                                                                                                                                                                                                                                                                                                                                                                                                                                                                                                                                        | 2323                                                                                                                                                                                                                                                                                                                                                                                     | EAST                                                                                                                                                                                                                                                                                                                                                                                                                                                                                                                                                                                                                                     | LEA                                                                                                                                                                                                                                                                                                                                                                                                                                                                                                                                                                                                                                                                                                                                                                             |  |
|                                      | - 4281<br>de<br>2 | - 42816<br>de<br>2<br>Section Township<br>21 26-S<br>Section Township | - 42816         9809           de         .           Section         Township           21         26-S           Section         Township           Range         33-E           Section         Township           Range         Range | - 42816         98097           de         TI           de         EOG           Section         Township           21         26-S           33-E         -           Section         Township           Range         Lot Idn           Section         Township           Range         Lot Idn | - 42816     98097     WC-       de     Sproperty Nather Spr | - 42816     98097     WC-025 G-09 S26       de     Sproperty Name       THOR 21 FED COM       *Operator Name       EOG RESOURCES, INC.       10 Surface Location       Section       Township       Range       21       26-S       33-E       -       1'70'       South       Section       Township       Range       Lot Idn       Feet from the       North/South line       Section | - 42816     98097     WC-025 G-09 S263327G; Upp       de <sup>5</sup> Property Name       THOR 21 FED COM       * Operator Name       EOG RESOURCES, INC.       * Operator Name       Section       Section Township       Range       Lot Idn       Feet from the       North/South line       Feet from the       Section Township       Range       Lot Idn       Feet from the       South line       Feet from the       South line | - 42816       98097       WC-025 G-09 S263327G; Upper Wolfcamp         de       *Property Name       *Wel         THOR 21 FED COM       #"         *Operator Name       *         EOG RESOURCES, INC.       3         10 Surface Location       3         Section       Township       Range       Lot Idn       Feet from the       North/South line       Feet from the       East/West line         21       26-S       33-E       -       170'       SOUTH       1670'       EAST         Section       Township       Range       Lot Idn       Feet from the       North/South line       Feet from the       East/West line         Section       Township       Range       Lot Idn       Feet from the       North/South line       Feet from the       East/West line |  |

No allowable will be assigned to this completion until all interests have been consolidated or a non-standard unit has been approved by the division. X=73442.38 X=735762.23

S:ISURVEY/EOG\_MIDLAND/THOR\_21\_FED\_COM/FINAL\_PRODUCTS/LO\_THOR21FEDCOM\_704H\_REV2.DWG 5/20/2015 2:30:40 PM svillagrana